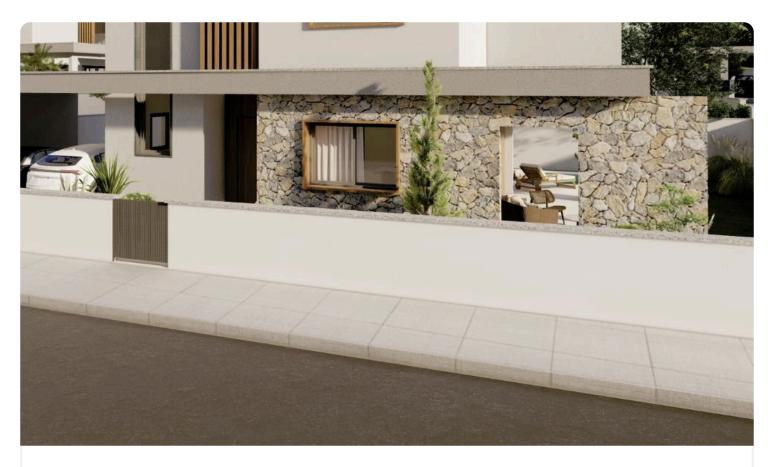

Reference 5880

Ground Floor 3 Bed Detatched Villa in Souni, Limassol

**€480,000** +VAT

Souni-Zanakia, Limassol

3 Bedrooms

2 Bathrooms 115 m<sup>2</sup> Covered

# Description

- •3 bedrooms
- •2 W/C
- •Internal Area 115m2
- •Uncovered Verandas 16m2
- •Plot Area 420m2
- Covered Parking
- •Landscaped Garden
- Photovoltaic Panels

| 420 m²   | Plot                     |  |
|----------|--------------------------|--|
| 16 m²    | Uncovered veranda        |  |
| 2        | Parking spaces           |  |
| Α        | Energy efficiency rating |  |
| 2025     | Year of construction     |  |
| Off plan | Status                   |  |
|          |                          |  |





### **Facilities**

- ✓ Heating · Underfloor
  ✓ Parking · Covered ✓ Landscaped garden
  ✓ Solar water heater
- So