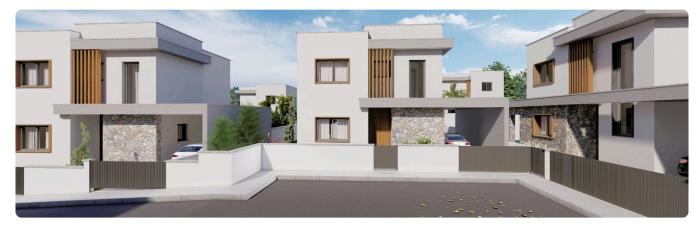

iption

- •3 bedrooms
- •2 W/C
- •Internal Area 115m2
- •Uncovered Verandas 16m2
- •Plot Area 420m2
- Covered Parking
- •Landscaped Garden
- Photovoltaic Panels

| 420 m²   | Plot                     |  |
|----------|--------------------------|--|
| 16 m²    | Uncovered veranda        |  |
| 2        | Parking spaces           |  |
| Α        | Energy efficiency rating |  |
| 2025     | Year of construction     |  |
| Off plan | Status                   |  |
|          |                          |  |





### **Facilities**

- ✓ Heating · Underfloor
  ✓ Parking · Covered ✓ Landscaped garden
  ✓ Solar water heater
- Solar photovoltaic panels

### **Features**

- ✓ Veranda ✓ Granite countertops ✓ Modern design ✓ Double glazing ✓ Open plan
- ✓ Garden ✓ Pressurized water system

## Gallery









## Floor plans