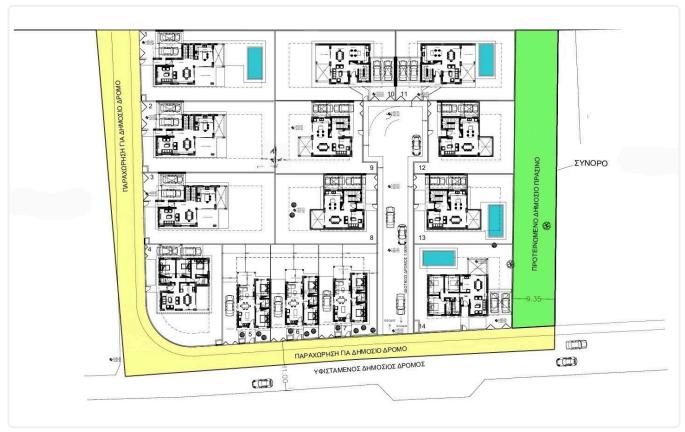

•2 W/C
- •Internal Area 115m2
- •Uncovered Verandas 16m2
- •Plot Area 420m2
- Covered Parking
- •Landscaped Garden
- Photovoltaic Panels

| 420 m²   | Plot                     |  |
|----------|--------------------------|--|
| 16 m²    | Uncovered veranda        |  |
| 2        | Parking spaces           |  |
| Α        | Energy efficiency rating |  |
| 2025     | Year of construction     |  |
| Off plan | Status                   |  |
|          |                          |  |





### **Facilities**

- ✓ Heating · Underfloor
  ✓ Parking · Covered ✓ Landscaped garden
  ✓ Solar water heater
- Solar photovoltaic panels

### **Features**

- ✓ Veranda ✓ Granite countertops ✓ Modern design ✓ Double glazing ✓ Open plan
- ✓ Garden ✓ Pressurized water system

## Gallery









## Floor plans