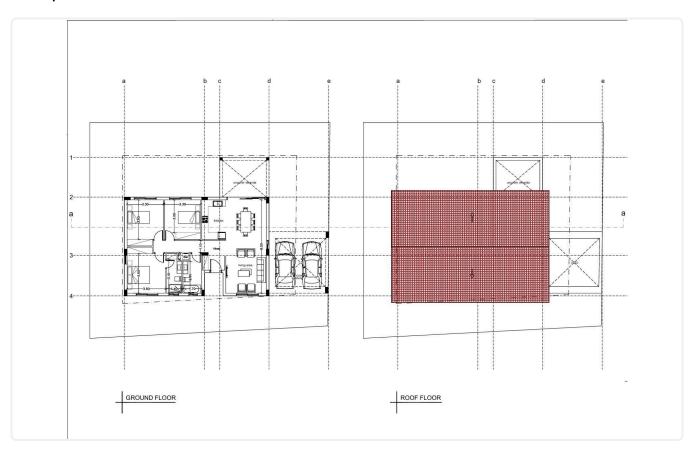

- •2 W/C
- •Internal Area 115m2
- •Uncovered Verandas 16m2
- •Plot Area 420m2
- Covered Parking
- •Landscaped Garden
- Photovoltaic Panels

| 420 m²   | Plot                     |  |
|----------|--------------------------|--|
| 16 m²    | Uncovered veranda        |  |
| 2        | Parking spaces           |  |
| Α        | Energy efficiency rating |  |
| 2025     | Year of construction     |  |
| Off plan | Status                   |  |
|          |                          |  |





### **Facilities**

- ✓ Heating · Underfloor
  ✓ Parking · Covered ✓ Landscaped garden
  ✓ Solar water heater
- Solar photovoltaic panels

### **Features**

- ✓ Veranda ✓ Granite countertops ✓ Modern design ✓ Double glazing ✓ Open plan
- ✓ Garden ✓ Pressurized water system

## Gallery









## Floor plans