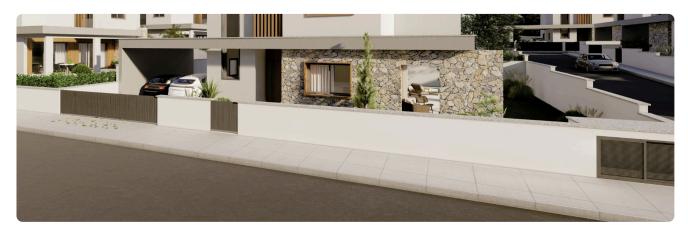

cription

- •3 bedrooms
- •2 W/C
- •Internal Area 115m2
- •Uncovered Verandas 16m2
- •Plot Area 420m2
- Covered Parking
- •Landscaped Garden
- Photovoltaic Panels

| 420 m²   | Plot                     |  |
|----------|--------------------------|--|
| 16 m²    | Uncovered veranda        |  |
| 2        | Parking spaces           |  |
| Α        | Energy efficiency rating |  |
| 2025     | Year of construction     |  |
| Off plan | Status                   |  |
|          |                          |  |





### **Facilities**

- ✓ Heating · Underfloor
  ✓ Parking · Covered ✓ Landscaped garden
  ✓ Solar water heater
- Solar photovoltaic panels

### **Features**

- ✓ Veranda ✓ Granite countertops ✓ Modern design ✓ Double glazing ✓ Open plan
- ✓ Garden ✓ Pressurized water system

## Gallery









## Floor plans