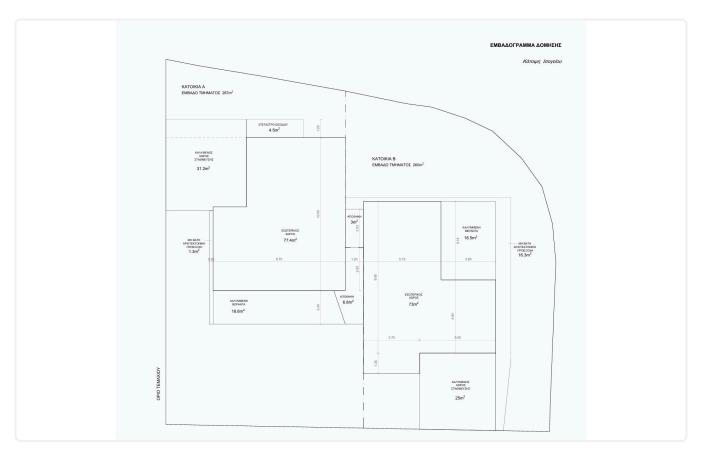

Reference 5557

3 Bed Detatched House opposite green area in Kalithea/ Carlsberg, Nicosia €285,000 +VAT

Kalithea / Carlsberg, Nicosia

3 Bedrooms

3 Bathrooms

156.3 m<sup>2</sup> Covered

### Description

- •3 bedrooms
- •3 W/C
- •Internal Area 156.3m2
- •Covered Veranda 19.4m2
- •Plot Area 287m2
- Covered Parking
- Storage

Plot 287 m²

Covered veranda 19.4 m²

Parking spaces 2

Energy efficiency rating Certificate expected

Year of Construction 2026

Status Off plan





## **Facilities**

✓ Parking · Covered

Storage

#### **Features**

- Guest WC
- En suite Bathroom
- Garden
- Easy access to highway

- Veranda
- Near amenities
- Combined kitchen and dining area

# Gallery





















# Floor plans