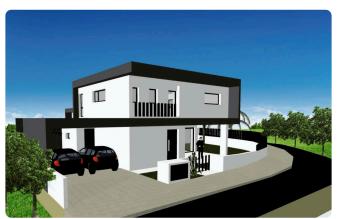

Reference 5557

3 Bed Detatched House opposite green area in Kalithea/ Carlsberg, Nicosia €285,000 +VAT

Kalithea / Carlsberg, Nicosia

3 Bedrooms

3 Bathrooms

156.3 m<sup>2</sup> Covered

### Description

- •3 bedrooms
- •3 W/C
- •Internal Area 156.3m2
- •Covered Veranda 19.4m2
- •Plot Area 287m2
- Covered Parking
- Storage

Plot 287 m²

Covered veranda 19.4 m²

Parking spaces 2

Energy efficiency rating Certificate expected

Year of Construction 2026

Status Off plan





## **Facilities**

✓ Parking · Covered

Storage

#### **Features**

- Guest WC
- En suite Bathroom
- Garden
- Easy access to highway

- Veranda
- Near amenities
- Combined kitchen and dining area

# Gallery





















# Floor plans