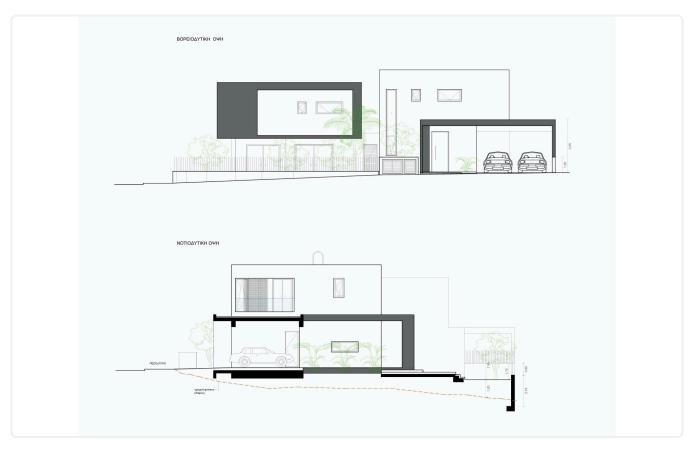

Reference 5557

3 Bed Detatched House opposite green area in Kalithea/ Carlsberg, Nicosia €285,000 +VAT

Kalithea / Carlsberg, Nicosia

3 Bedrooms

3 Bathrooms

156.3 m<sup>2</sup> Covered

### Description

- •3 bedrooms
- •3 W/C
- •Internal Area 156.3m2
- •Covered Veranda 19.4m2
- •Plot Area 287m2
- Covered Parking
- Storage

Plot 287 m²

Covered veranda 19.4 m²

Parking spaces 2

Energy efficiency rating Certificate expected

Year of Construction 2026

Status Off plan





## **Facilities**

✓ Parking · Covered

Storage

#### **Features**

- Guest WC
- En suite Bathroom
- Garden
- Easy access to highway

- Veranda
- Near amenities
- Combined kitchen and dining area

# Gallery





















# Floor plans