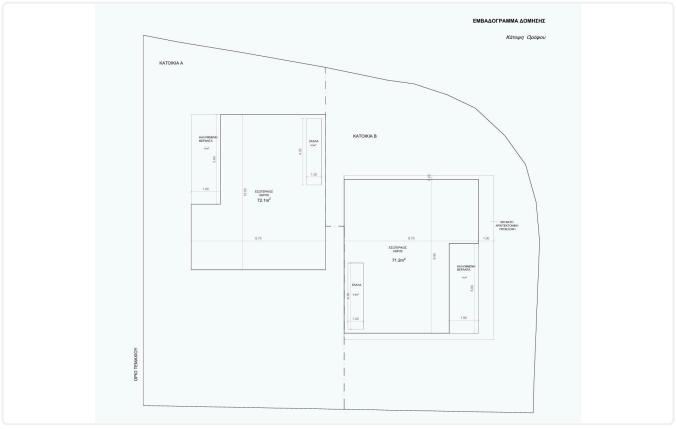

Reference 5557

3 Bed Detatched House opposite green area in Kalithea/ Carlsberg, Nicosia €285,000 +VAT

Kalithea / Carlsberg, Nicosia

3 Bedrooms

3 Bathrooms

156.3 m<sup>2</sup> Covered

### Description

- •3 bedrooms
- •3 W/C
- •Internal Area 156.3m2
- •Covered Veranda 19.4m2
- •Plot Area 287m2
- Covered Parking
- Storage

Plot 287 m²

Covered veranda 19.4 m²

Parking spaces 2

Energy efficiency rating Certificate expected

Year of Construction 2026

Status Off plan





## **Facilities**

✓ Parking · Covered

Storage

#### **Features**

- Guest WC
- En suite Bathroom
- Garden
- Easy access to highway

- Veranda
- Near amenities
- Combined kitchen and dining area

# Gallery





















# Floor plans