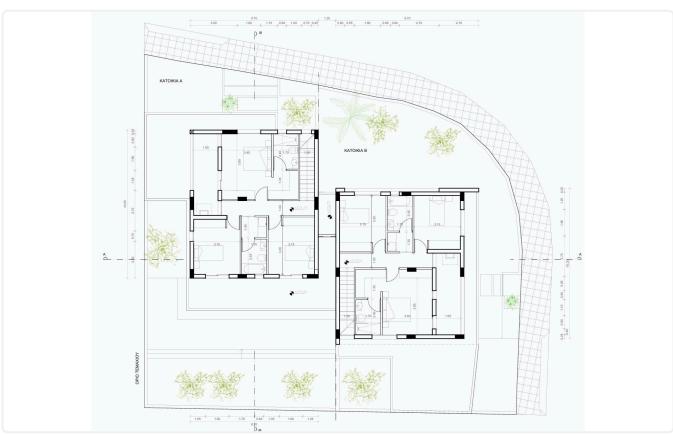

### Description

- •3 bedrooms
- •3 W/C
- •Internal Area 156.3m2
- •Covered Veranda 19.4m2
- •Plot Area 287m2
- Covered Parking
- Storage

Plot 287 m²

Covered veranda 19.4 m²

Parking spaces 2

Energy efficiency rating Certificate expected

# Floor plans