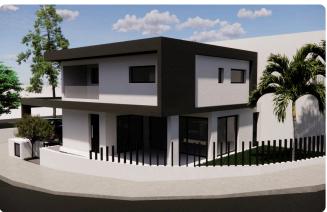

Reference 5557

3 Bed Detatched House opposite green area in Kalithea/ Carlsberg, Nicosia €285,000 +VAT

Kalithea / Carlsberg, Nicosia

3 Bedrooms

3 Bathrooms

156.3 m<sup>2</sup> Covered

### Description

- •3 bedrooms
- •3 W/C
- •Internal Area 156.3m2
- •Covered Veranda 19.4m2
- •Plot Area 287m2
- Covered Parking
- Storage

Plot 287 m²

Covered veranda 19.4 m²

Parking spaces 2

Energy efficiency rating Certificate expected

Year of Construction 2026

Status Off plan





## **Facilities**

✓ Parking · Covered

Storage

#### **Features**

- Guest WC
- En suite Bathroom
- Garden
- Easy access to highway

- Veranda
- Near amenities
- Combined kitchen and dining area

# Gallery





















# Floor plans