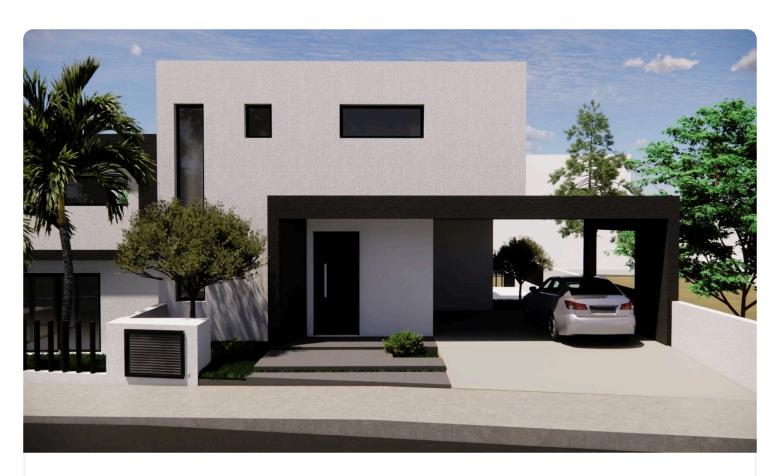

Reference 5557

3 Bed Detatched House opposite green area in Kalithea/ Carlsberg, Nicosia €285,000 +VAT

Kalithea / Carlsberg, Nicosia

3 Bedrooms

3 Bathrooms

156.3 m<sup>2</sup> Covered

### Description

- •3 bedrooms
- •3 W/C
- •Internal Area 156.3m2
- •Covered Veranda 19.4m2
- •Plot Area 287m2
- Covered Parking
- Storage

Plot 287 m²

Covered veranda 19.4 m²

Parking spaces 2

Energy efficiency rating Certificate expected

# Gallery