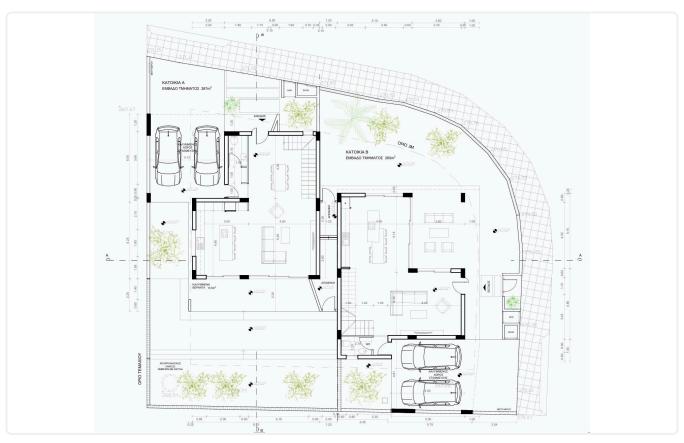

Reference 5557

3 Bed Detatched House opposite green area in Kalithea/ Carlsberg, Nicosia €285,000 +VAT

Kalithea / Carlsberg, Nicosia

3 Bedrooms

3 Bathrooms

156.3 m<sup>2</sup> Covered

### Description

- •3 bedrooms
- •3 W/C
- •Internal Area 156.3m2
- •Covered Veranda 19.4m2
- •Plot Area 287m2
- Covered Parking
- Storage

Plot 287 m²

Covered veranda 19.4 m²

Parking spaces 2

Energy efficiency rating Certificate expected

Year of Construction 2026

Status Off plan





## **Facilities**

✓ Parking · Covered

Storage

#### **Features**

- Guest WC
- En suite Bathroom
- Garden
- Easy access to highway

- Veranda
- Near amenities
- Combined kitchen and dining area

# Gallery





















# Floor plans