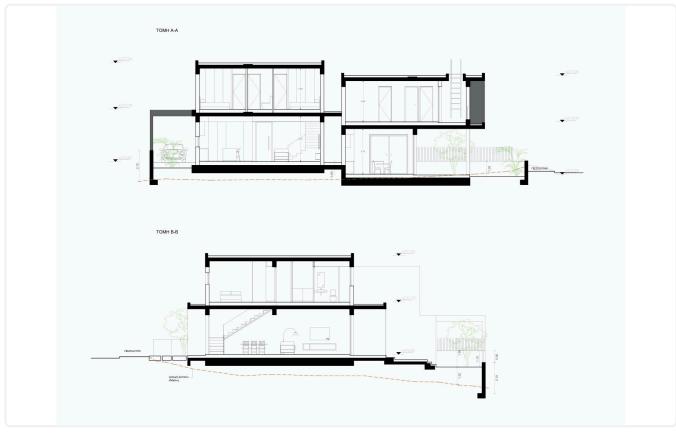

Reference 5557

3 Bed Detatched House opposite green area in Kalithea/ Carlsberg, Nicosia €285,000 +VAT

Kalithea / Carlsberg, Nicosia

3 Bedrooms

3 Bathrooms

156.3 m<sup>2</sup> Covered

### Description

- •3 bedrooms
- •3 W/C
- •Internal Area 156.3m2
- •Covered Veranda 19.4m2
- •Plot Area 287m2
- Covered Parking
- Storage

Plot 287 m²

Covered veranda 19.4 m²

Parking spaces 2

Energy efficiency rating Certificate expected

Year of Construction 2026

Status Off plan





## **Facilities**

✓ Parking · Covered

Storage

#### **Features**

- Guest WC
- En suite Bathroom
- Garden
- Easy access to highway

- Veranda
- Near amenities
- Combined kitchen and dining area

# Gallery





















# Floor plans