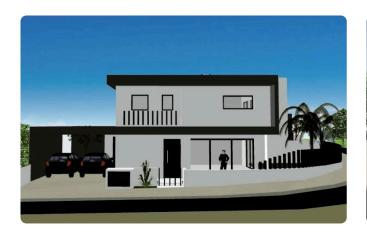

Reference 5557

3 Bed Detatched House opposite green area in Kalithea/ Carlsberg, Nicosia €285,000 +VAT

Kalithea / Carlsberg, Nicosia

3 Bedrooms

3 Bathrooms

156.3 m<sup>2</sup> Covered

### Description

- •3 bedrooms
- •3 W/C
- •Internal Area 156.3m2
- •Covered Veranda 19.4m2
- •Plot Area 287m2
- Covered Parking
- Storage

Plot 287 m²

Covered veranda 19.4 m²

Parking spaces 2

Energy efficiency rating Certificate expected

Year of Construction 2026

Status Off plan





## **Facilities**

✓ Parking · Covered

Storage

#### **Features**

- Guest WC
- En suite Bathroom
- Garden
- Easy access to highway

- Veranda
- Near amenities
- Combined kitchen and dining area

# Gallery





















# Floor plans