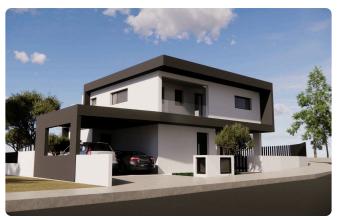

Reference 5557

3 Bed Detatched House opposite green area in Kalithea/ Carlsberg, Nicosia €285,000 +VAT

Kalithea / Carlsberg, Nicosia

3 Bedrooms

3 Bathrooms

156.3 m<sup>2</sup> Covered

### Description

- •3 bedrooms
- •3 W/C
- •Internal Area 156.3m2
- •Covered Veranda 19.4m2
- •Plot Area 287m2
- Covered Parking
- Storage

Plot 287 m²

Covered veranda 19.4 m²

Parking spaces 2

Energy efficiency rating Certificate expected

Year of Construction 2026

Status Off plan





## **Facilities**

✓ Parking · Covered

Storage

#### **Features**

- Guest WC
- En suite Bathroom
- Garden
- Easy access to highway

- Veranda
- Near amenities
- Combined kitchen and dining area

# Gallery





















# Floor plans