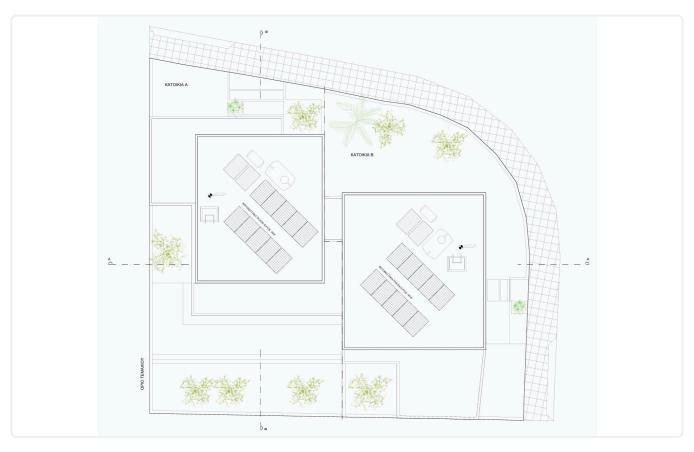

Reference 5557

3 Bed Detatched House opposite green area in Kalithea/ Carlsberg, Nicosia €285,000 +VAT

Kalithea / Carlsberg, Nicosia

3 Bedrooms

3 Bathrooms

156.3 m<sup>2</sup> Covered

### Description

- •3 bedrooms
- •3 W/C
- •Internal Area 156.3m2
- •Covered Veranda 19.4m2
- •Plot Area 287m2
- Covered Parking
- Storage

Plot 287 m²

Covered veranda 19.4 m²

Parking spaces 2

Energy efficiency rating Certificate expected

Year of Construction 2026

Status Off plan





## **Facilities**

✓ Parking · Covered

Storage

#### **Features**

- Guest WC
- En suite Bathroom
- Garden
- Easy access to highway

- Veranda
- Near amenities
- Combined kitchen and dining area

# Gallery





















# Floor plans