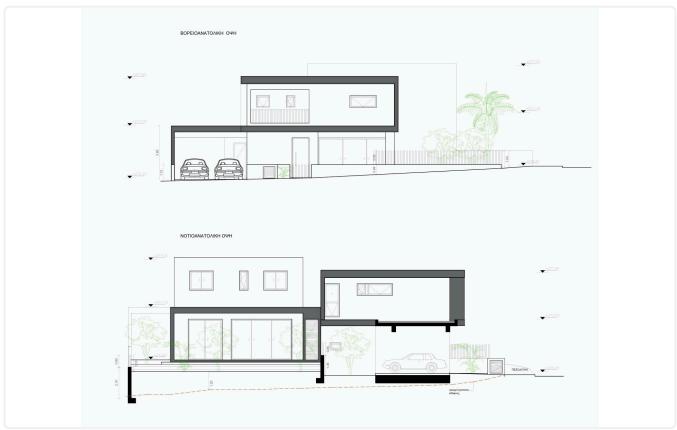

Reference 5557

3 Bed Detatched House opposite green area in Kalithea/ Carlsberg, Nicosia €285,000 +VAT

Kalithea / Carlsberg, Nicosia

3 Bedrooms

3 Bathrooms

156.3 m<sup>2</sup> Covered

### Description

- •3 bedrooms
- •3 W/C
- •Internal Area 156.3m2
- •Covered Veranda 19.4m2
- •Plot Area 287m2
- Covered Parking
- Storage

Plot 287 m²

Covered veranda 19.4 m²

Parking spaces 2

Energy efficiency rating Certificate expected

Year of Construction 2026

Status Off plan





## **Facilities**

✓ Parking · Covered

Storage

#### **Features**

- Guest WC
- En suite Bathroom
- Garden
- Easy access to highway

- Veranda
- Near amenities
- Combined kitchen and dining area

# Gallery





















# Floor plans