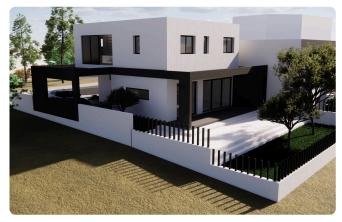

Reference 5557

3 Bed Detatched House opposite green area in Kalithea/ Carlsberg, Nicosia €285,000 +VAT

Kalithea / Carlsberg, Nicosia

3 Bedrooms

3 Bathrooms

156.3 m<sup>2</sup> Covered

### Description

- •3 bedrooms
- •3 W/C
- •Internal Area 156.3m2
- •Covered Veranda 19.4m2
- •Plot Area 287m2
- Covered Parking
- Storage

Plot 287 m²

Covered veranda 19.4 m²

Parking spaces 2

Energy efficiency rating Certificate expected

Year of Construction 2026

Status Off plan





## **Facilities**

✓ Parking · Covered

Storage

#### **Features**

- Guest WC
- En suite Bathroom
- Garden
- Easy access to highway

- Veranda
- Near amenities
- Combined kitchen and dining area

# Gallery





















# Floor plans