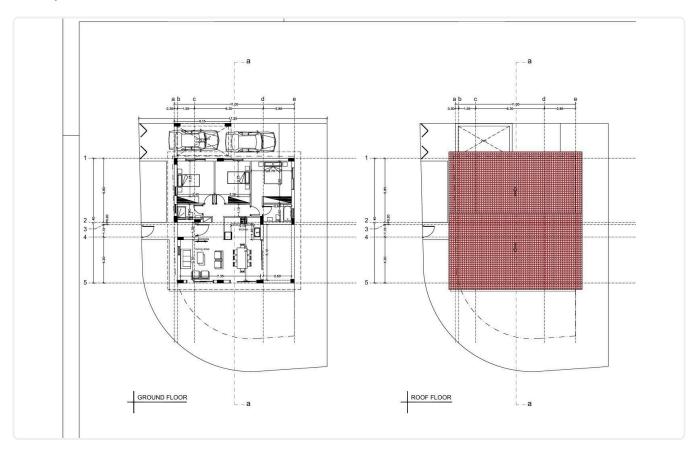

# Floor plans

# Description

- •3 bedrooms
- •2 W/C
- •Internal Area 105m2
- •Covered Verandas 15m2
- •Plot Area 363m2
- •Covered Parking
- •Landscaped Garden
- Photovoltaic Panels

Plot 363 m²

Covered veranda 15 m²

Parking spaces 2