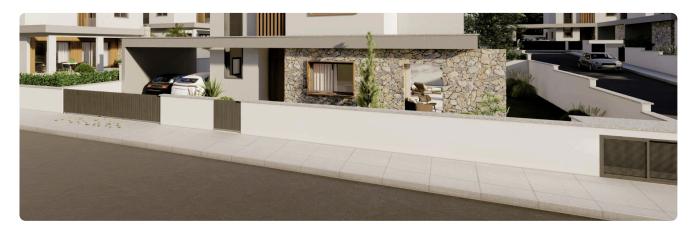

Reference 5522

Ground Floor 3 Bed Detatched Villa in Souni, Limassol

**€410,000** +VAT

Souni-Zanakia, Limassol

3 Bedrooms

2 Bathrooms

105 m<sup>2</sup> Covered

# Description

- •3 bedrooms
- •2 W/C
- •Internal Area 105m2
- •Covered Verandas 15m2
- •Plot Area 363m2
- •Covered Parking
- •Landscaped Garden
- Photovoltaic Panels

Plot 363 m²

Covered veranda 15 m²

Parking spaces 2

Energy efficiency rating A

Year of construction 2025

Status Under construction





### **Facilities**

- ✓ Heating · Underfloor
  ✓ Parking · Covered ✓ Landscaped garden
  ✓ Solar water heater
- Solar photovoltaic panels

### **Features**

- ✓ Veranda ✓ Granite countertops ✓ Modern design ✓ Double glazing ✓ Open plan
- ✓ Garden ✓ Pressurized water system

# Gallery









# Floor plans