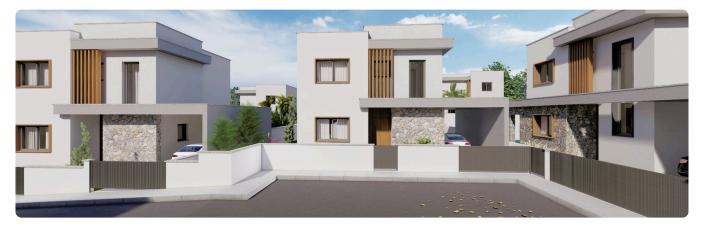

Reference 5522

Ground Floor 3 Bed Detatched Villa in Souni, Limassol

**€410,000** +VAT

Souni-Zanakia, Limassol

3 Bedrooms

2 Bathrooms

105 m<sup>2</sup> Covered

# Description

- •3 bedrooms
- •2 W/C
- •Internal Area 105m2
- •Covered Verandas 15m2
- •Plot Area 363m2
- •Covered Parking
- •Landscaped Garden
- Photovoltaic Panels

Plot 363 m²

Covered veranda 15 m²

Parking spaces 2

Energy efficiency rating A

Year of construction 2025

Status Under construction





### **Facilities**

- ✓ Heating · Underfloor
  ✓ Parking · Covered ✓ Landscaped garden
  ✓ Solar water heater
- Solar photovoltaic panels

### **Features**

- ✓ Veranda ✓ Granite countertops ✓ Modern design ✓ Double glazing ✓ Open plan
- ✓ Garden ✓ Pressurized water system

# Gallery









# Floor plans