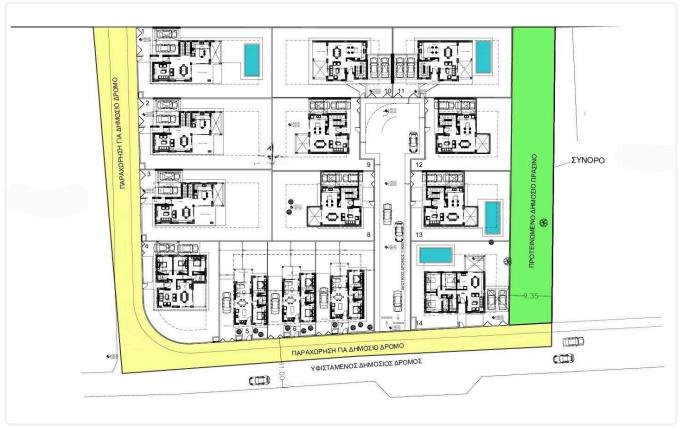

Reference 5522

Ground Floor 3 Bed Detatched Villa in Souni, Limassol

**€410,000** +VAT

Souni-Zanakia, Limassol

3 Bedrooms

2 Bathrooms

105 m<sup>2</sup> Covered

# Description

- •3 bedrooms
- •2 W/C
- •Internal Area 105m2
- •Covered Verandas 15m2
- •Plot Area 363m2
- •Covered Parking
- •Landscaped Garden
- Photovoltaic Panels

Plot 363 m²

Covered veranda 15 m²

Parking spaces 2

Energy efficiency rating A

Year of construction 2025

Status Under construction





### **Facilities**

- ✓ Heating · Underfloor
  ✓ Parking · Covered ✓ Landscaped garden
  ✓ Solar water heater
- Solar photovoltaic panels

### **Features**

- ✓ Veranda ✓ Granite countertops ✓ Modern design ✓ Double glazing ✓ Open plan
- ✓ Garden ✓ Pressurized water system

# Gallery









# Floor plans