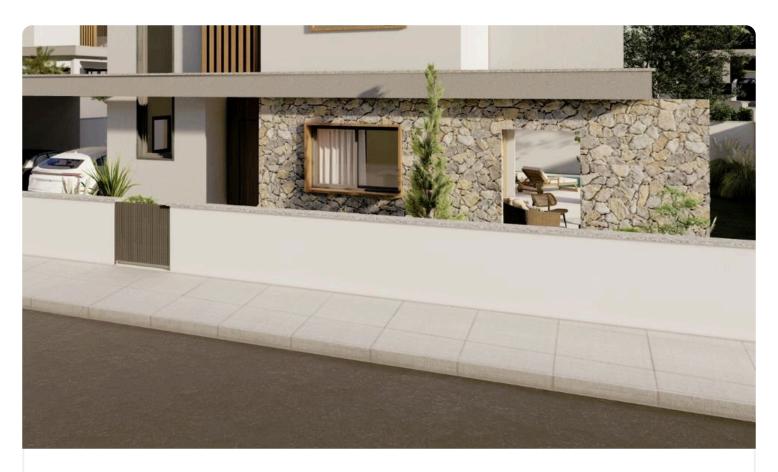

Reference 5522

Ground Floor 3 Bed Detatched Villa in Souni, Limassol

**€410,000** +VAT

Souni-Zanakia, Limassol

3 Bedrooms

2 Bathrooms

105 m<sup>2</sup> Covered

# Description

- •3 bedrooms
- •2 W/C
- •Internal Area 105m2
- •Covered Verandas 15m2
- •Plot Area 363m2
- •Covered Parking
- •Landscaped Garden
- Photovoltaic Panels

Plot 363 m²

Covered veranda 15 m²

Parking spaces 2

Energy efficiency rating A

Year of construction 2025

Status Under construction





### **Facilities**

- ✓ Heating · Underfloor
  ✓ Parking · Covered ✓ Landscaped garden
  ✓ Solar water heater
- Solar photovoltaic panels

### **Features**

- ✓ Veranda ✓ Granite countertops ✓ Modern design ✓ Double glazing ✓ Open plan
- ✓ Garden ✓ Pressurized water system

# Gallery









# Floor plans