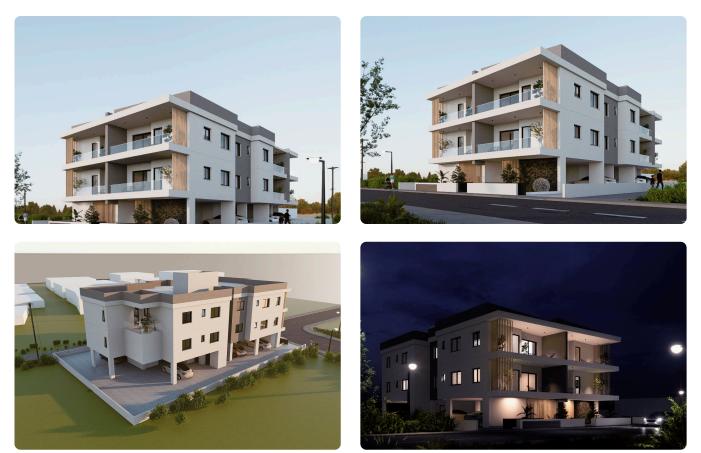

ciency<br/>ratingExemptYear of<br/>Construction2025StatusUnder<br/>construction





## Facilities

| ~            | Parking · Covered                | ~            | Storage       |  |
|--------------|----------------------------------|--------------|---------------|--|
| Features     |                                  |              |               |  |
| ~            | Guest WC                         | ~            | Veranda       |  |
| ~            | En suite Bathroom                | $\checkmark$ | Modern design |  |
| ~            | Near amenities                   | $\checkmark$ | Open plan     |  |
| $\checkmark$ | Combined kitchen and dining area |              |               |  |
|              |                                  |              |               |  |

# Gallery













# Floor plans