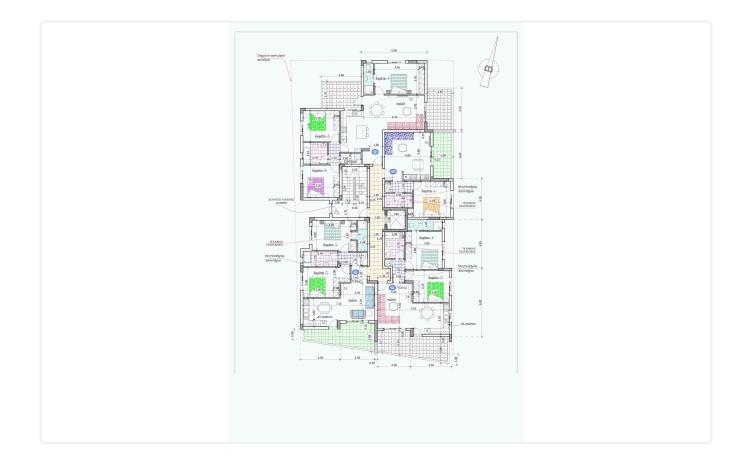

# Floor plans

# €295,000 +VAT

| Erimi, Limassol | 3 Bedrooms 2 Bathrooms 103.31 m <sup>2</sup> Covered |
|-----------------|------------------------------------------------------|
| Description     |                                                      |
| •3 bedroom      | Covered veranda 21.59 m <sup>2</sup>                 |

- •2 W/C
- Internal Area 103.31m2
- •Covered Veranda 21.59m2
- •Covered Parking
- Storage