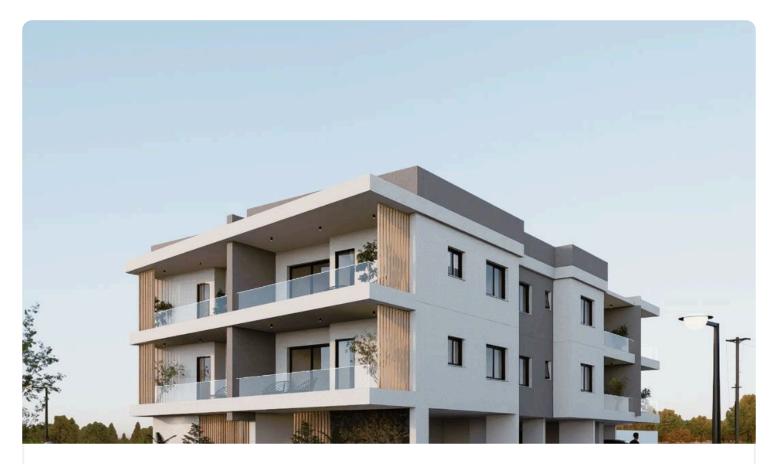

### 3 Bed Penthouse in Erimi, Limassol

# €295,000 +VAT

| Erimi, Limassol | 3 Bedrooms 2 Bathrooms 103.31 m <sup>2</sup> Covered |
|-----------------|------------------------------------------------------|
| Description     |                                                      |
| •3 bedroom      | Covered veranda 21.59 m <sup>2</sup>                 |