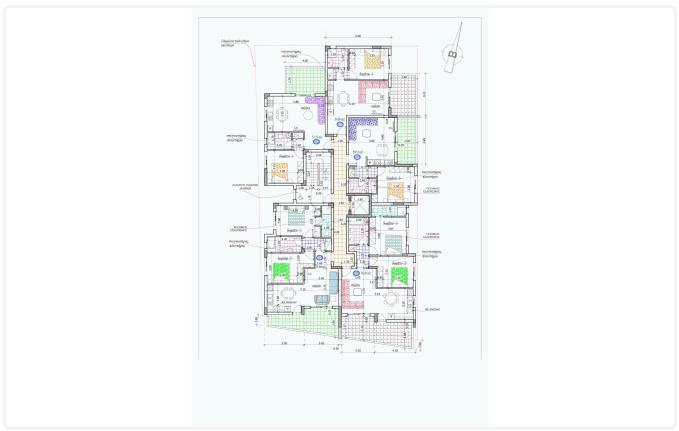

# Floor plans

# €295,000 +VAT

| Erimi, Limassol | 3 Bedrooms 2 Bathrooms 103.31 m <sup>2</sup> Covered |
|-----------------|------------------------------------------------------|
| Description     |                                                      |
| •3 bedroom      | Covered veranda 21.59 m <sup>2</sup>                 |

- •2 W/C
- Internal Area 103.31m2
- •Covered Veranda 21.59m2
- •Covered Parking
- Storage