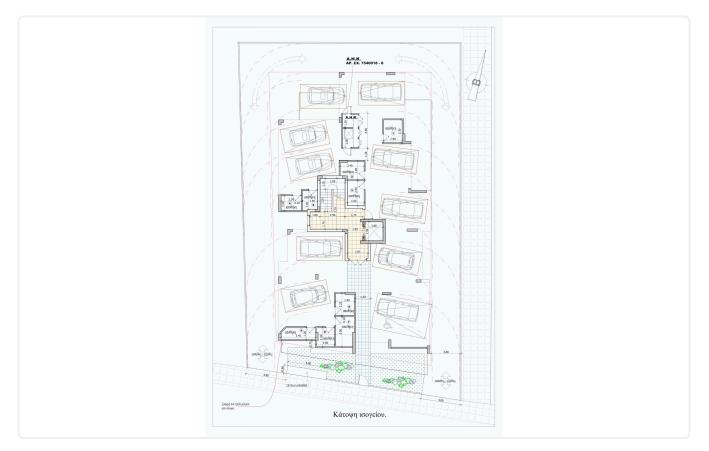

of<br/>Construction2025StatusUnder<br/>construction





## Facilities

| ~            | Parking · Covered                | ~            | Storage       |  |
|--------------|----------------------------------|--------------|---------------|--|
| Features     |                                  |              |               |  |
| ~            | Guest WC                         | ~            | Veranda       |  |
| ~            | En suite Bathroom                | $\checkmark$ | Modern design |  |
| ~            | Near amenities                   | $\checkmark$ | Open plan     |  |
| $\checkmark$ | Combined kitchen and dining area |              |               |  |
|              |                                  |              |               |  |

# Gallery













# Floor plans