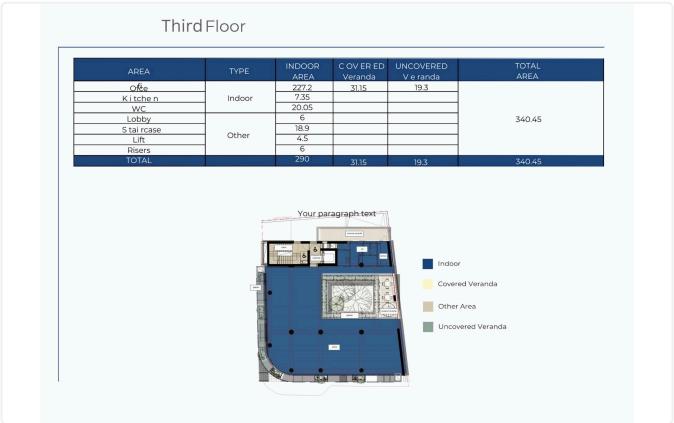

/sup>      |
| <ul><li>Covered Verandas 111m2</li><li>Uncovered Verandas 219m2</li></ul>                              | Uncovered veranda        | 219 m <sup>2</sup>      |
| <ul><li>Total Building Area 2.329m2</li><li>Fully Furnished Option</li></ul>                           | Parking spaces           | 10                      |
| <ul> <li>In the heart of Limassol's Business Centre</li> <li>Advanced Technology Provisions</li> </ul> | Energy efficiency rating | Certificate<br>expected |
| •Greenery<br>•VRV Cooling & Heating System<br>•Roof Top                                                | Status                   | Under construction      |

•Parkings in the Basement Storage

•Kitchens





### Facilities



# Gallery



















## Floor plans







TOTAL



357.35