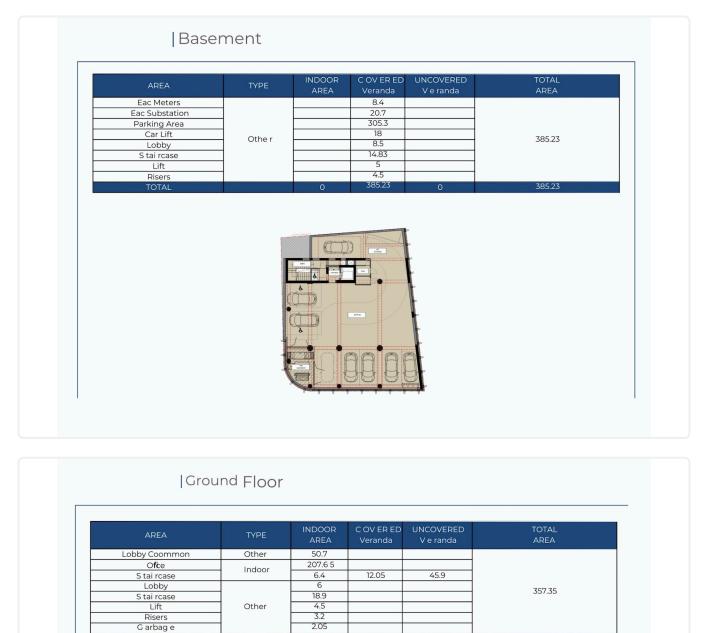

veranda          | 111 m <sup>2</sup>      |
| <ul><li>Covered Verandas 111m2</li><li>Uncovered Verandas 219m2</li></ul>                              | Uncovered veranda        | 219 m <sup>2</sup>      |
| <ul><li>Total Building Area 2.329m2</li><li>Fully Furnished Option</li></ul>                           | Parking spaces           | 10                      |
| <ul> <li>In the heart of Limassol's Business Centre</li> <li>Advanced Technology Provisions</li> </ul> | Energy efficiency rating | Certificate<br>expected |
| •Greenery<br>•VRV Cooling & Heating System<br>•Roof Top                                                | Status                   | Under construction      |

•Parkings in the Basement Storage

•Kitchens





### Facilities



# Gallery



















## Floor plans







TOTAL



357.35