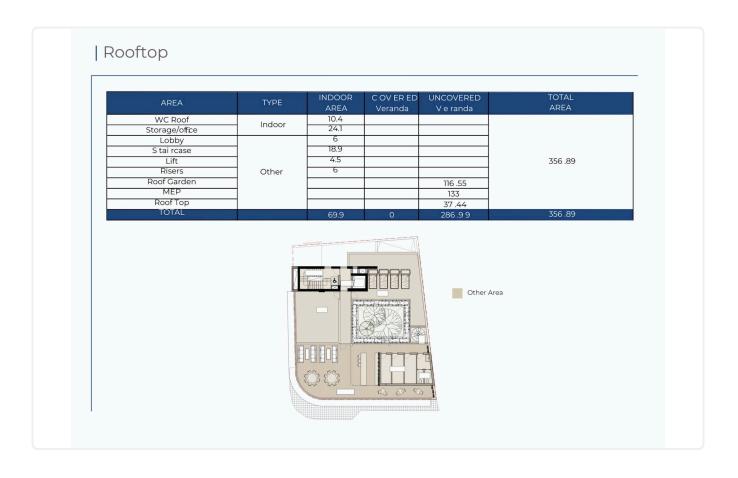

|
| <ul><li>Covered Verandas 111m2</li><li>Uncovered Verandas 219m2</li></ul>                              | Uncovered veranda        | 219 m <sup>2</sup>      |
| <ul><li>Total Building Area 2.329m2</li><li>Fully Furnished Option</li></ul>                           | Parking spaces           | 10                      |
| <ul> <li>In the heart of Limassol's Business Centre</li> <li>Advanced Technology Provisions</li> </ul> | Energy efficiency rating | Certificate<br>expected |
| •Greenery<br>•VRV Cooling & Heating System<br>•Roof Top                                                | Status                   | Under construction      |

•Parkings in the Basement Storage

•Kitchens





### Facilities



# Gallery



















## Floor plans







TOTAL



357.35