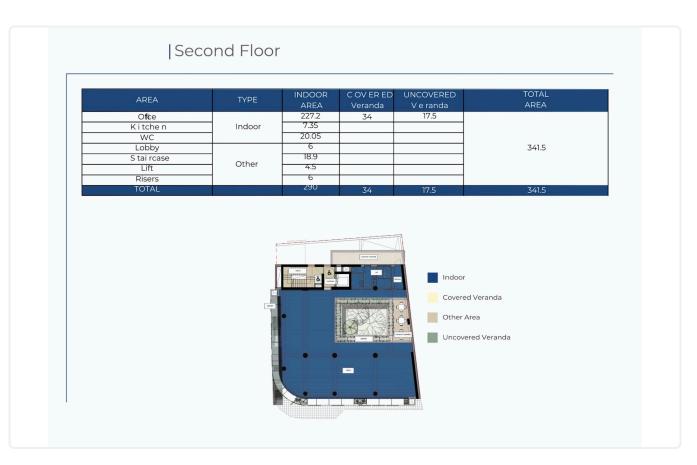

2</sup>      |
| <ul><li>Covered Verandas 111m2</li><li>Uncovered Verandas 219m2</li></ul>                              | Uncovered veranda        | 219 m <sup>2</sup>      |
| <ul><li>Total Building Area 2.329m2</li><li>Fully Furnished Option</li></ul>                           | Parking spaces           | 10                      |
| <ul> <li>In the heart of Limassol's Business Centre</li> <li>Advanced Technology Provisions</li> </ul> | Energy efficiency rating | Certificate<br>expected |
| •Greenery<br>•VRV Cooling & Heating System<br>•Roof Top                                                | Status                   | Under construction      |

•Parkings in the Basement Storage

•Kitchens





### Facilities



# Gallery



















## Floor plans







TOTAL



357.35