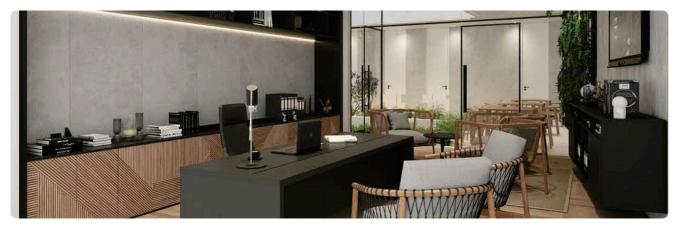

| Covered veranda          | 111 m <sup>2</sup>      |
| <ul><li>Covered Verandas 111m2</li><li>Uncovered Verandas 219m2</li></ul>                              | Uncovered veranda        | 219 m <sup>2</sup>      |
| <ul><li>Total Building Area 2.329m2</li><li>Fully Furnished Option</li></ul>                           | Parking spaces           | 10                      |
| <ul> <li>In the heart of Limassol's Business Centre</li> <li>Advanced Technology Provisions</li> </ul> | Energy efficiency rating | Certificate<br>expected |
| •Greenery<br>•VRV Cooling & Heating System<br>•Roof Top                                                | Status                   | Under construction      |

•Parkings in the Basement Storage

•Kitchens





### Facilities



# Gallery



















## Floor plans







TOTAL



357.35