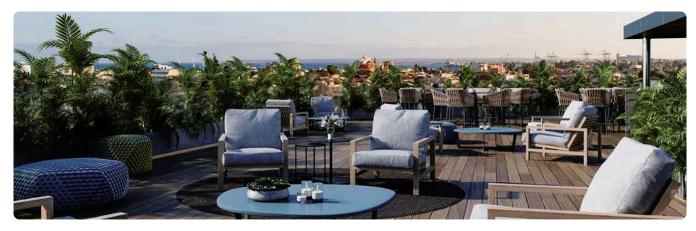

| Covered veranda          | 111 m <sup>2</sup>      |
| <ul><li>Covered Verandas 111m2</li><li>Uncovered Verandas 219m2</li></ul>                              | Uncovered veranda        | 219 m <sup>2</sup>      |
| <ul><li>Total Building Area 2.329m2</li><li>Fully Furnished Option</li></ul>                           | Parking spaces           | 10                      |
| <ul> <li>In the heart of Limassol's Business Centre</li> <li>Advanced Technology Provisions</li> </ul> | Energy efficiency rating | Certificate<br>expected |
| •Greenery<br>•VRV Cooling & Heating System<br>•Roof Top                                                | Status                   | Under construction      |

•Parkings in the Basement Storage

•Kitchens





### Facilities



# Gallery



















## Floor plans







TOTAL



357.35