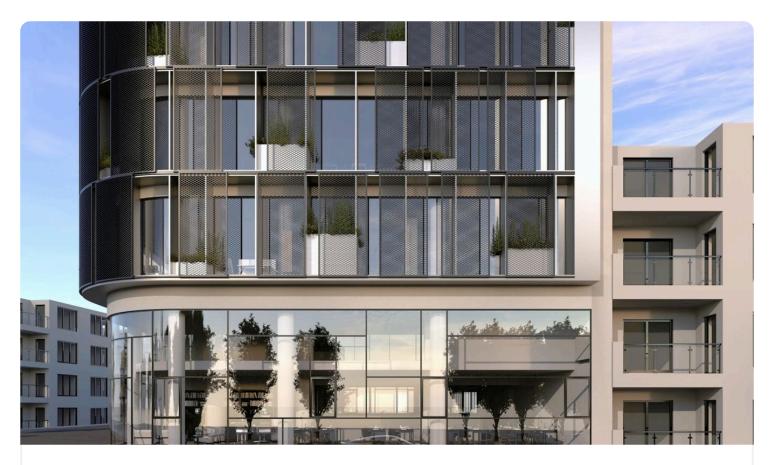

#### Limassol Old City, Limassol

4 Bathrooms 1182 m<sup>2</sup> Covered

€7,000,000 +VAT

| Description                                                                                            |                          |                         |
|--------------------------------------------------------------------------------------------------------|--------------------------|-------------------------|
| •Covered Area 1.182m2                                                                                  | Covered veranda          | 111 m <sup>2</sup>      |
| <ul><li>Covered Verandas 111m2</li><li>Uncovered Verandas 219m2</li></ul>                              | Uncovered veranda        | 219 m <sup>2</sup>      |
| <ul><li>Total Building Area 2.329m2</li><li>Fully Furnished Option</li></ul>                           | Parking spaces           | 10                      |
| <ul> <li>In the heart of Limassol's Business Centre</li> <li>Advanced Technology Provisions</li> </ul> | Energy efficiency rating | Certificate<br>expected |
| •Greenery<br>•VRV Cooling & Heating System<br>•Roof Top                                                | Status                   | Under construction      |