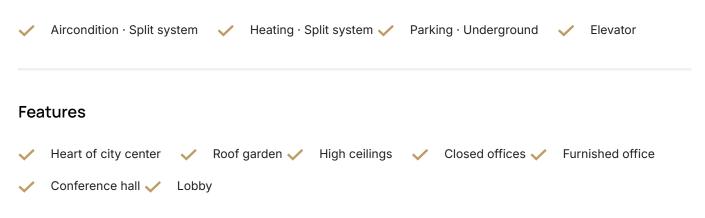

| Covered veranda          | 111 m <sup>2</sup>      |
| <ul><li>Covered Verandas 111m2</li><li>Uncovered Verandas 219m2</li></ul>                              | Uncovered veranda        | 219 m <sup>2</sup>      |
| <ul><li>Total Building Area 2.329m2</li><li>Fully Furnished Option</li></ul>                           | Parking spaces           | 10                      |
| <ul> <li>In the heart of Limassol's Business Centre</li> <li>Advanced Technology Provisions</li> </ul> | Energy efficiency rating | Certificate<br>expected |
| •Greenery<br>•VRV Cooling & Heating System<br>•Roof Top                                                | Status                   | Under construction      |

•Parkings in the Basement Storage

•Kitchens





### Facilities



# Gallery



















## Floor plans







TOTAL



357.35