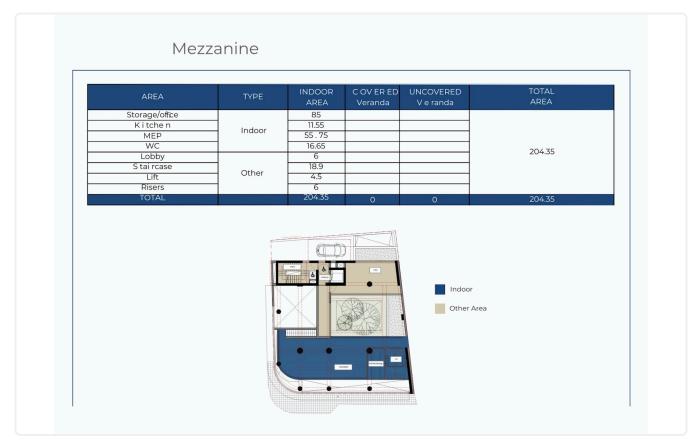

m <sup>2</sup>      |
| <ul><li>Covered Verandas 111m2</li><li>Uncovered Verandas 219m2</li></ul>                              | Uncovered veranda        | 219 m <sup>2</sup>      |
| <ul><li>Total Building Area 2.329m2</li><li>Fully Furnished Option</li></ul>                           | Parking spaces           | 10                      |
| <ul> <li>In the heart of Limassol's Business Centre</li> <li>Advanced Technology Provisions</li> </ul> | Energy efficiency rating | Certificate<br>expected |
| •Greenery<br>•VRV Cooling & Heating System<br>•Roof Top                                                | Status                   | Under construction      |

•Parkings in the Basement Storage

•Kitchens





### Facilities



# Gallery



















## Floor plans







TOTAL



357.35