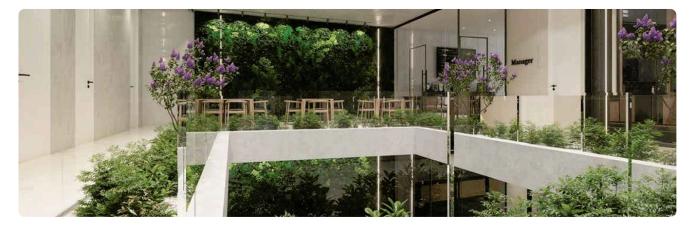

| Covered veranda          | 111 m <sup>2</sup>      |
| <ul><li>Covered Verandas 111m2</li><li>Uncovered Verandas 219m2</li></ul>                              | Uncovered veranda        | 219 m <sup>2</sup>      |
| <ul><li>Total Building Area 2.329m2</li><li>Fully Furnished Option</li></ul>                           | Parking spaces           | 10                      |
| <ul> <li>In the heart of Limassol's Business Centre</li> <li>Advanced Technology Provisions</li> </ul> | Energy efficiency rating | Certificate<br>expected |
| •Greenery<br>•VRV Cooling & Heating System<br>•Roof Top                                                | Status                   | Under construction      |

•Parkings in the Basement Storage

•Kitchens





### Facilities



# Gallery



















## Floor plans







TOTAL



357.35