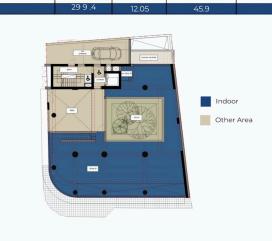

eranda          | 111 m <sup>2</sup>      |
| <ul><li>Covered Verandas 111m2</li><li>Uncovered Verandas 219m2</li></ul>                              | Uncovered veranda        | 219 m <sup>2</sup>      |
| <ul><li>Total Building Area 2.329m2</li><li>Fully Furnished Option</li></ul>                           | Parking spaces           | 10                      |
| <ul> <li>In the heart of Limassol's Business Centre</li> <li>Advanced Technology Provisions</li> </ul> | Energy efficiency rating | Certificate<br>expected |
| •Greenery<br>•VRV Cooling & Heating System<br>•Roof Top                                                | Status                   | Under construction      |

•Parkings in the Basement Storage

•Kitchens





### Facilities



# Gallery



















## Floor plans







TOTAL



357.35