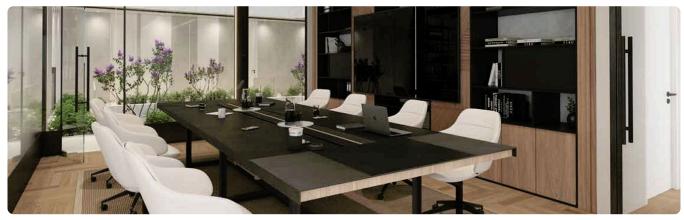

| Covered veranda          | 111 m <sup>2</sup>      |
| <ul><li>Covered Verandas 111m2</li><li>Uncovered Verandas 219m2</li></ul>                              | Uncovered veranda        | 219 m <sup>2</sup>      |
| <ul><li>Total Building Area 2.329m2</li><li>Fully Furnished Option</li></ul>                           | Parking spaces           | 10                      |
| <ul> <li>In the heart of Limassol's Business Centre</li> <li>Advanced Technology Provisions</li> </ul> | Energy efficiency rating | Certificate<br>expected |
| •Greenery<br>•VRV Cooling & Heating System<br>•Roof Top                                                | Status                   | Under construction      |

•Parkings in the Basement Storage

•Kitchens





### Facilities



# Gallery



















## Floor plans







TOTAL



357.35