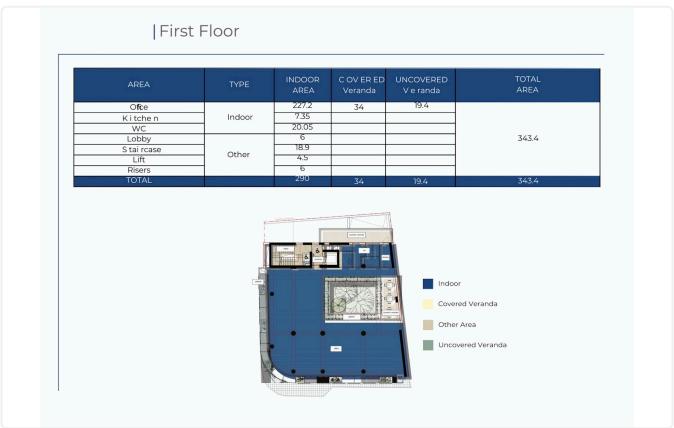

<sup>2</sup>      |
| <ul><li>Covered Verandas 111m2</li><li>Uncovered Verandas 219m2</li></ul>                              | Uncovered veranda        | 219 m <sup>2</sup>      |
| <ul><li>Total Building Area 2.329m2</li><li>Fully Furnished Option</li></ul>                           | Parking spaces           | 10                      |
| <ul> <li>In the heart of Limassol's Business Centre</li> <li>Advanced Technology Provisions</li> </ul> | Energy efficiency rating | Certificate<br>expected |
| •Greenery<br>•VRV Cooling & Heating System<br>•Roof Top                                                | Status                   | Under construction      |

•Parkings in the Basement Storage

•Kitchens





### Facilities



# Gallery



















## Floor plans







TOTAL



357.35