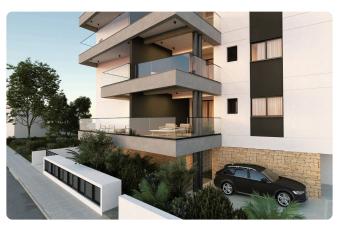

Reference 5310

2 Bedroom Apartment in Petrou kai Pavlou, Limassol

€315,000 +VAT

Petrou Kai Pavlou, Limassol

2 Bedrooms

2 Bathrooms 78 m<sup>2</sup> Covered

## Description

- •2 bedrooms
- •2 W/C
- •Internal Area 78m2
- •Covered Veranda 16m2
- Covered Parking
- •Energy Efficiency A
- •Close to several amenities
- •Close to Limassol city center

Covered veranda 16 m<sup>2</sup> Parking spaces 1