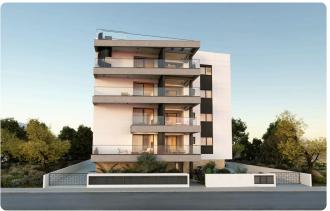

Reference 5310

2 Bedroom Apartment in Petrou kai Pavlou, Limassol

€315,000 +VAT

Petrou Kai Pavlou, Limassol

2 Bedrooms

2 Bathrooms 78 m<sup>2</sup> Covered

## Description

- •2 bedrooms
- •2 W/C
- •Internal Area 78m2
- •Covered Veranda 16m2
- Covered Parking
- •Energy Efficiency A
- •Close to several amenities
- •Close to Limassol city center

Covered veranda 16 m<sup>2</sup> Parking spaces 1