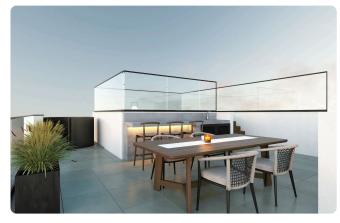

## Description

- •2 bedrooms
- •2 W/C
- •Internal Area 78m2
- •Covered Veranda 16m2
- Covered Parking
- •Energy Efficiency A
- •Close to several amenities
- •Close to Limassol city center

Covered veranda 16 m<sup>2</sup> Parking spaces 1

## **Features**

- Veranda
- Near amenities

- Modern design
- City view