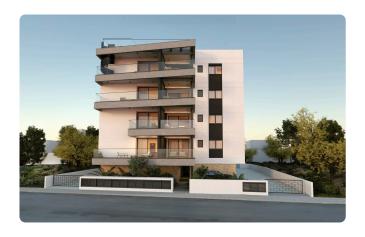

Reference 5310

2 Bedroom Apartment in Petrou kai Pavlou, Limassol

€315,000 +VAT

Petrou Kai Pavlou, Limassol

2 Bedrooms

2 Bathrooms 78 m<sup>2</sup> Covered

## Description

- •2 bedrooms
- •2 W/C
- •Internal Area 78m2
- •Covered Veranda 16m2
- Covered Parking
- •Energy Efficiency A
- •Close to several amenities
- •Close to Limassol city center

Covered veranda 16 m<sup>2</sup> Parking spaces 1