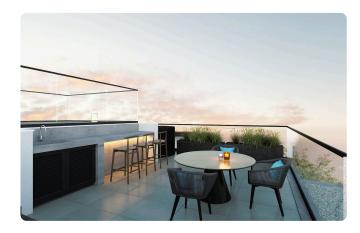

## Description

- •2 bedrooms
- •2 W/C
- •Internal Area 78m2
- •Covered Veranda 16m2
- Covered Parking
- •Energy Efficiency A
- •Close to several amenities
- •Close to Limassol city center

Covered veranda 16 m<sup>2</sup> Parking spaces 1

## **Features**

- Veranda
- Near amenities

- Modern design
- City view