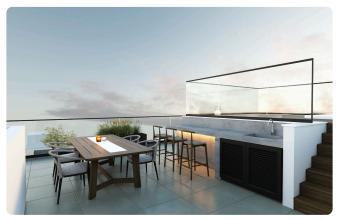

## Description

- •2 bedrooms
- •2 W/C
- •Internal Area 78m2
- •Covered Veranda 16m2
- Covered Parking
- •Energy Efficiency A
- •Close to several amenities
- •Close to Limassol city center

Covered veranda 16 m<sup>2</sup> Parking spaces 1

## **Features**

- Veranda
- Near amenities

- Modern design
- City view