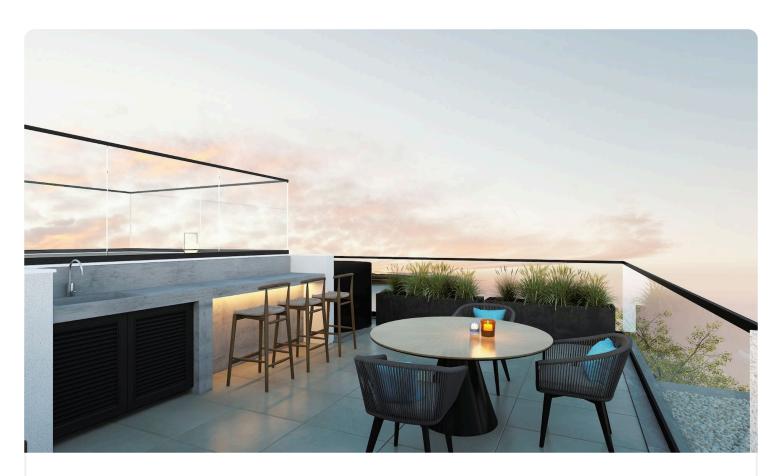

## Description

- •2 bedrooms
- •2 W/C
- •Internal Area 78m2
- •Covered Veranda 16m2
- Covered Parking
- •Energy Efficiency A
- •Close to several amenities
- •Close to Limassol city center

Covered veranda 16 m<sup>2</sup> Parking spaces 1

## **Features**

- Veranda
- Near amenities

- Modern design
- City view