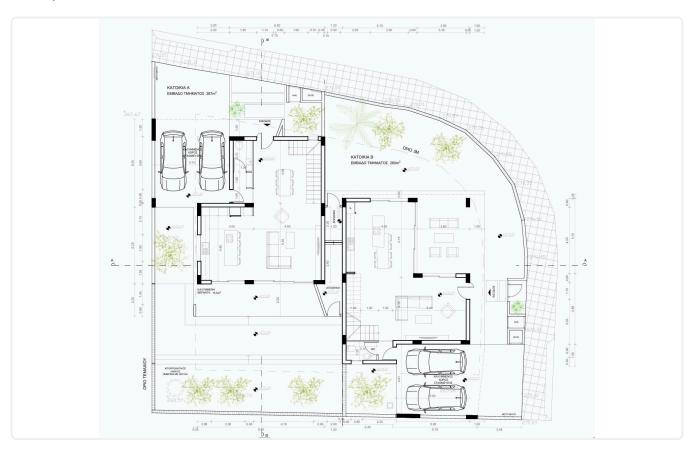

# Floor plans

## Description

- •3 bedrooms
- •3 W/C
- •Internal Area 156.3m2
- •Covered Veranda 19.4m2
- •Plot Area 287m2
- •Covered Parking
- Storage

Plot **287 m²** 

Covered veranda 19.4 m²

Parking spaces 2

Status Off plan