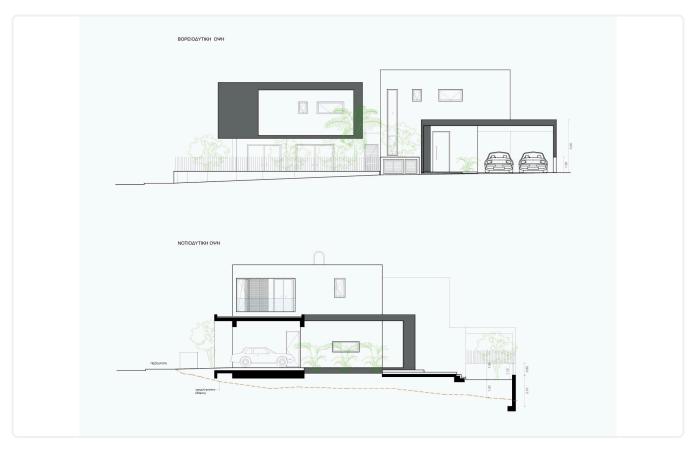

Reference 5269

3 Bed Detatched House opposite green area in Kalithea/ Carlsberg, Nicosia

€285,000 +VAT

Kalithea / Carlsberg, Nicosia

3 Bedrooms

3 Bathrooms

156.3 m<sup>2</sup> Covered

## Description

- •3 bedrooms
- •3 W/C
- •Internal Area 156.3m2
- •Covered Veranda 19.4m2
- •Plot Area 287m2
- •Covered Parking
- Storage

Plot **287 m²** 

Covered veranda 19.4 m²

Parking spaces 2

Status Off plan





## **Facilities**

✓ Parking · Covered

Storage

#### **Features**

- Guest WC
- En suite Bathroom
- Garden
- Easy access to highway

- Veranda
- Near amenities
- Combined kitchen and dining area

## Gallery





















# Floor plans