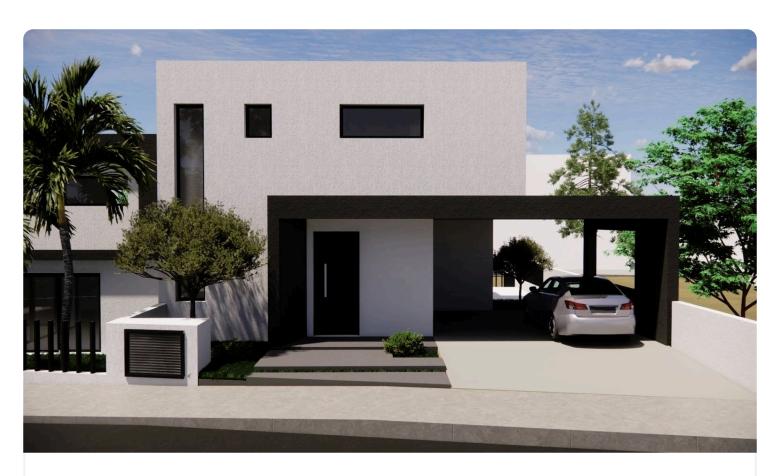

Reference 5269

3 Bed Detatched House opposite green area in Kalithea/ Carlsberg, Nicosia

€285,000 +VAT

Kalithea / Carlsberg, Nicosia

3 Bedrooms

3 Bathrooms

156.3 m<sup>2</sup> Covered

## Description

- •3 bedrooms
- •3 W/C
- •Internal Area 156.3m2
- •Covered Veranda 19.4m2
- •Plot Area 287m2
- •Covered Parking
- Storage

Plot **287 m²** 

Covered veranda 19.4 m²

Parking spaces 2

Status Off plan

## Gallery