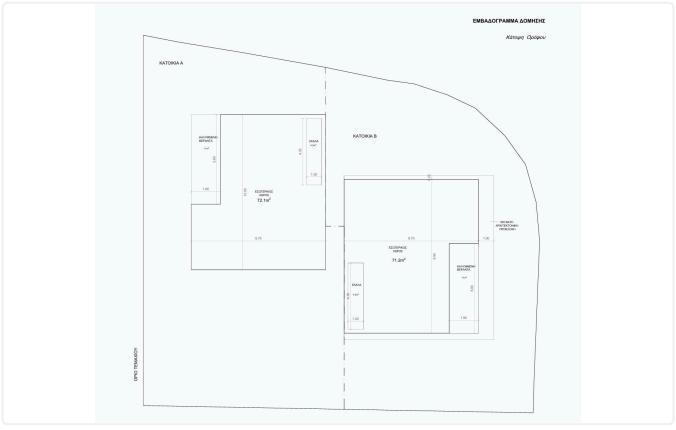

Reference 5269

3 Bed Detatched House opposite green area in Kalithea/ Carlsberg, Nicosia

€285,000 +VAT

Kalithea / Carlsberg, Nicosia

3 Bedrooms

3 Bathrooms

156.3 m<sup>2</sup> Covered

## Description

- •3 bedrooms
- •3 W/C
- •Internal Area 156.3m2
- •Covered Veranda 19.4m2
- •Plot Area 287m2
- •Covered Parking
- Storage

Plot **287 m²** 

Covered veranda 19.4 m²

Parking spaces 2

Status Off plan





## **Facilities**

✓ Parking · Covered

Storage

#### **Features**

- Guest WC
- En suite Bathroom
- Garden
- Easy access to highway

- Veranda
- Near amenities
- Combined kitchen and dining area

## Gallery





















# Floor plans