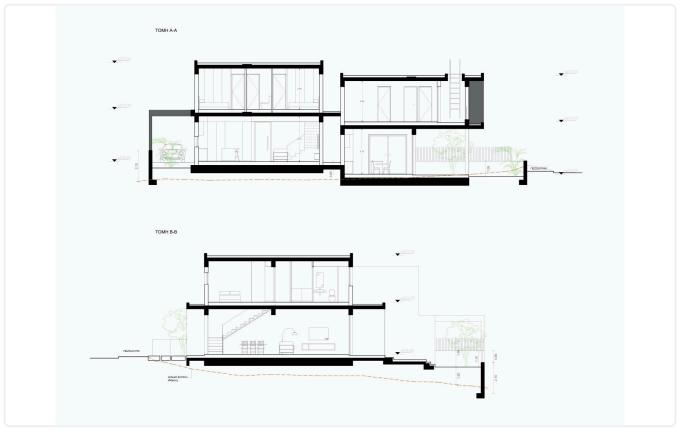

Reference 5269

3 Bed Detatched House opposite green area in Kalithea/ Carlsberg, Nicosia

€285,000 +VAT

Kalithea / Carlsberg, Nicosia

3 Bedrooms

3 Bathrooms

156.3 m<sup>2</sup> Covered

## Description

- •3 bedrooms
- •3 W/C
- •Internal Area 156.3m2
- •Covered Veranda 19.4m2
- •Plot Area 287m2
- •Covered Parking
- Storage

Plot **287 m²** 

Covered veranda 19.4 m²

Parking spaces 2

Status Off plan





## **Facilities**

✓ Parking · Covered

Storage

#### **Features**

- Guest WC
- En suite Bathroom
- Garden
- Easy access to highway

- Veranda
- Near amenities
- Combined kitchen and dining area

## Gallery





















# Floor plans