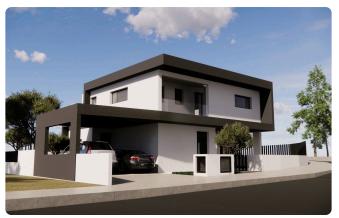

Reference 5269

3 Bed Detatched House opposite green area in Kalithea/ Carlsberg, Nicosia

€285,000 +VAT

Kalithea / Carlsberg, Nicosia

3 Bedrooms

3 Bathrooms

156.3 m<sup>2</sup> Covered

## Description

- •3 bedrooms
- •3 W/C
- •Internal Area 156.3m2
- •Covered Veranda 19.4m2
- •Plot Area 287m2
- •Covered Parking
- Storage

Plot **287 m²** 

Covered veranda 19.4 m²

Parking spaces 2

Status Off plan





## **Facilities**

✓ Parking · Covered

Storage

#### **Features**

- Guest WC
- En suite Bathroom
- Garden
- Easy access to highway

- Veranda
- Near amenities
- Combined kitchen and dining area

## Gallery





















# Floor plans