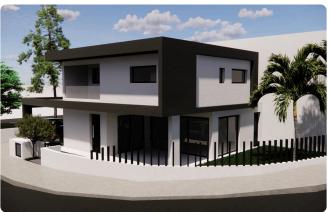

Reference 5269

3 Bed Detatched House opposite green area in Kalithea/ Carlsberg, Nicosia

€285,000 +VAT

Kalithea / Carlsberg, Nicosia

3 Bedrooms

3 Bathrooms

156.3 m<sup>2</sup> Covered

## Description

- •3 bedrooms
- •3 W/C
- •Internal Area 156.3m2
- •Covered Veranda 19.4m2
- •Plot Area 287m2
- •Covered Parking
- Storage

Plot **287 m²** 

Covered veranda 19.4 m²

Parking spaces 2

Status Off plan

## Gallery