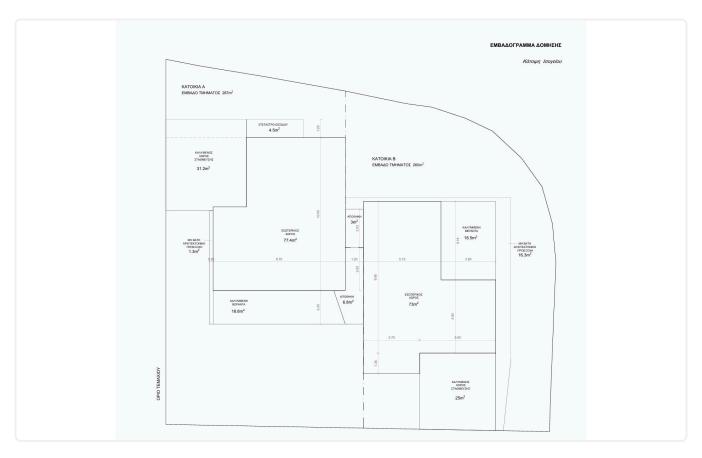

Reference 5269

3 Bed Detatched House opposite green area in Kalithea/ Carlsberg, Nicosia

€285,000 +VAT

Kalithea / Carlsberg, Nicosia

3 Bedrooms

3 Bathrooms

156.3 m<sup>2</sup> Covered

## Description

- •3 bedrooms
- •3 W/C
- •Internal Area 156.3m2
- •Covered Veranda 19.4m2
- •Plot Area 287m2
- •Covered Parking
- Storage

Plot **287 m²** 

Covered veranda 19.4 m²

Parking spaces 2

Status Off plan





## **Facilities**

✓ Parking · Covered

Storage

#### **Features**

- Guest WC
- En suite Bathroom
- Garden
- Easy access to highway

- Veranda
- Near amenities
- Combined kitchen and dining area

## Gallery





















# Floor plans