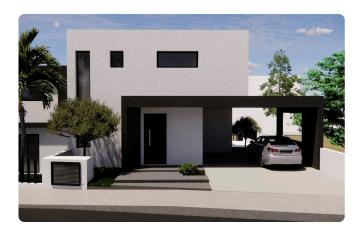

Reference 5269

3 Bed Detatched House opposite green area in Kalithea/ Carlsberg, Nicosia

€285,000 +VAT

Kalithea / Carlsberg, Nicosia

3 Bedrooms

3 Bathrooms

156.3 m<sup>2</sup> Covered

## Description

- •3 bedrooms
- •3 W/C
- •Internal Area 156.3m2
- •Covered Veranda 19.4m2
- •Plot Area 287m2
- •Covered Parking
- Storage

Plot **287 m²** 

Covered veranda 19.4 m²

Parking spaces 2

Status Off plan





## **Facilities**

✓ Parking · Covered

Storage

#### **Features**

- Guest WC
- En suite Bathroom
- Garden
- Easy access to highway

- Veranda
- Near amenities
- Combined kitchen and dining area

## Gallery





















# Floor plans