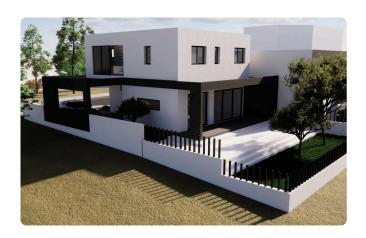

Reference 5269

3 Bed Detatched House opposite green area in Kalithea/ Carlsberg, Nicosia

€285,000 +VAT

Kalithea / Carlsberg, Nicosia

3 Bedrooms

3 Bathrooms

156.3 m<sup>2</sup> Covered

## Description

- •3 bedrooms
- •3 W/C
- •Internal Area 156.3m2
- •Covered Veranda 19.4m2
- •Plot Area 287m2
- •Covered Parking
- Storage

Plot **287 m²** 

Covered veranda 19.4 m²

Parking spaces 2

Status Off plan

## Gallery