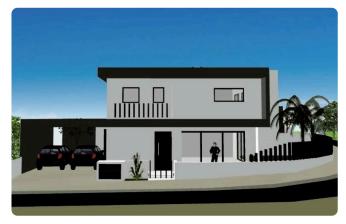

Reference 5269

3 Bed Detatched House opposite green area in Kalithea/ Carlsberg, Nicosia

€285,000 +VAT

Kalithea / Carlsberg, Nicosia

3 Bedrooms

3 Bathrooms

156.3 m<sup>2</sup> Covered

## Description

- •3 bedrooms
- •3 W/C
- •Internal Area 156.3m2
- •Covered Veranda 19.4m2
- •Plot Area 287m2
- •Covered Parking
- Storage

Plot **287 m²** 

Covered veranda 19.4 m²

Parking spaces 2

Status Off plan





## **Facilities**

✓ Parking · Covered

Storage

#### **Features**

- Guest WC
- En suite Bathroom
- Garden
- Easy access to highway

- Veranda
- Near amenities
- Combined kitchen and dining area

## Gallery





















# Floor plans