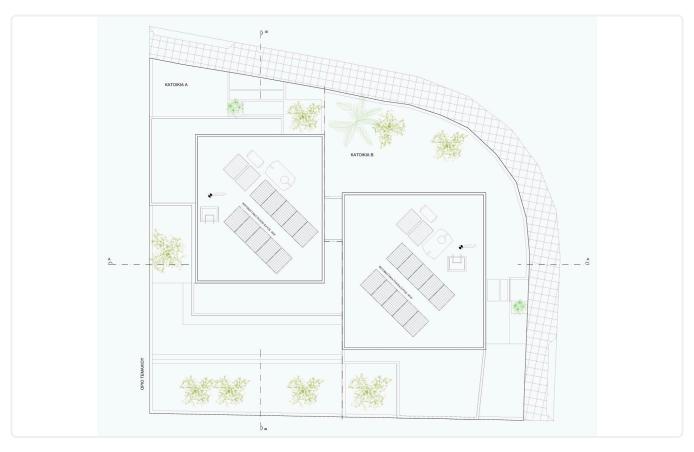

Reference 5269

3 Bed Detatched House opposite green area in Kalithea/ Carlsberg, Nicosia

€285,000 +VAT

Kalithea / Carlsberg, Nicosia

3 Bedrooms

3 Bathrooms

156.3 m<sup>2</sup> Covered

## Description

- •3 bedrooms
- •3 W/C
- •Internal Area 156.3m2
- •Covered Veranda 19.4m2
- •Plot Area 287m2
- •Covered Parking
- Storage

Plot **287 m²** 

Covered veranda 19.4 m²

Parking spaces 2

Status Off plan





## **Facilities**

✓ Parking · Covered

Storage

#### **Features**

- Guest WC
- En suite Bathroom
- Garden
- Easy access to highway

- Veranda
- Near amenities
- Combined kitchen and dining area

## Gallery





















# Floor plans