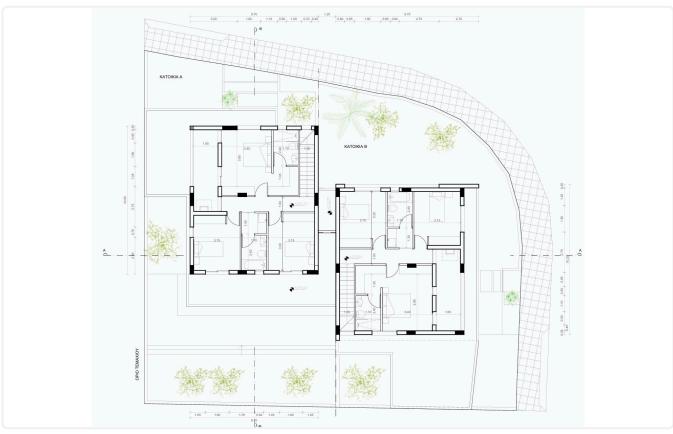

# Floor plans

## Description

- •3 bedrooms
- •3 W/C
- •Internal Area 156.3m2
- •Covered Veranda 19.4m2
- •Plot Area 287m2
- •Covered Parking
- Storage

Plot **287 m²** 

Covered veranda 19.4 m²

Parking spaces 2

Status Off plan