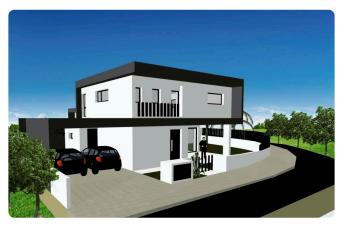

Reference 5269

3 Bed Detatched House opposite green area in Kalithea/ Carlsberg, Nicosia

€285,000 +VAT

Kalithea / Carlsberg, Nicosia

3 Bedrooms

3 Bathrooms

156.3 m<sup>2</sup> Covered

## Description

- •3 bedrooms
- •3 W/C
- •Internal Area 156.3m2
- •Covered Veranda 19.4m2
- •Plot Area 287m2
- •Covered Parking
- Storage

Plot **287 m²** 

Covered veranda 19.4 m²

Parking spaces 2

Status Off plan

## Gallery