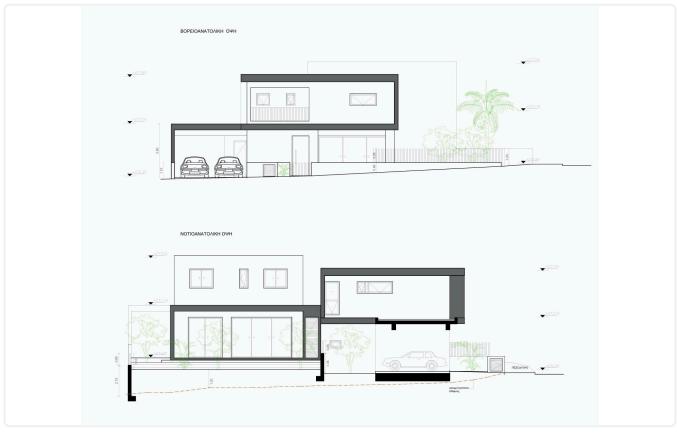

Reference 5269

3 Bed Detatched House opposite green area in Kalithea/ Carlsberg, Nicosia

€285,000 +VAT

Kalithea / Carlsberg, Nicosia

3 Bedrooms

3 Bathrooms

156.3 m<sup>2</sup> Covered

## Description

- •3 bedrooms
- •3 W/C
- •Internal Area 156.3m2
- •Covered Veranda 19.4m2
- •Plot Area 287m2
- •Covered Parking
- Storage

Plot **287 m²** 

Covered veranda 19.4 m²

Parking spaces 2

Status Off plan





## **Facilities**

✓ Parking · Covered

Storage

#### **Features**

- Guest WC
- En suite Bathroom
- Garden
- Easy access to highway

- Veranda
- Near amenities
- Combined kitchen and dining area

## Gallery





















# Floor plans