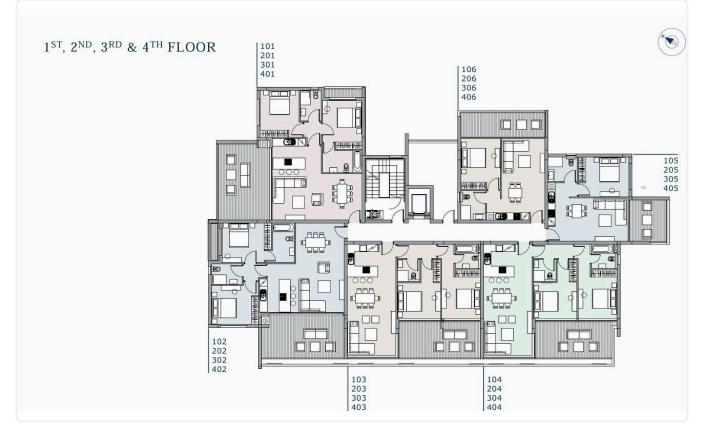

#### Facilities

| ~ | Aircondition · Split system | ~ | Parking · Covered  |
|---|-----------------------------|---|--------------------|
| ~ | Pool · Communal             | ~ | Elevator           |
| ~ | Storage                     | ~ | Solar water heater |
|   |                             |   |                    |

#### Features

- Wooden flooring
- CCTV, Provision
- Modern design
- Near amenities
- Open plan
- Investment opportunity

| ~            | Ceramic tiles             |
|--------------|---------------------------|
| ~            | Luxury specifications     |
| ~            | Sea view                  |
| ~            | Alarm system              |
| $\checkmark$ | Pressurized water system  |
| ~            | Easy access to main roads |

## Gallery







### Floor plans