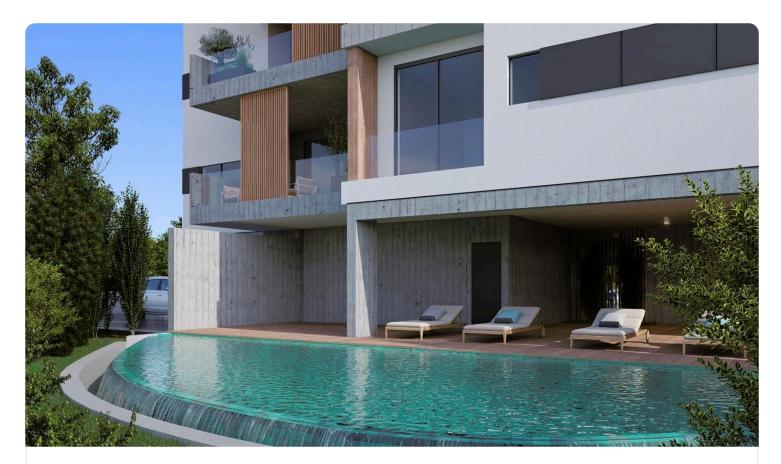

# €330,000 +VAT

| Mesa Geitonia, Limassol                                 | 1 Bedroom 1 Bathroon | n 51 m <sup>2</sup> Covered |
|---------------------------------------------------------|----------------------|-----------------------------|
| Description                                             | Covered              |                             |
| •1 bedroom<br>•1 W/C<br>•Internal Area 51m2             | veranda              | 14 m²<br>1                  |
| •Covered Veranda 14m2                                   | Parking spaces       | Under                       |
| •Covered Parking<br>•Storage<br>•Communal Swimming Pool | Status               | construction                |
| <ul> <li>Short drive to City Center</li> </ul>          |                      |                             |

## Gallery