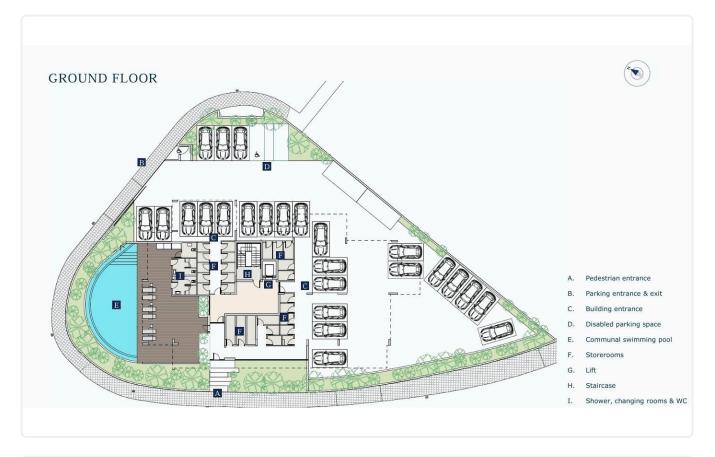

#### Facilities

| ~ | Aircondition · Split system | ~ | Parking · Covered  |
|---|-----------------------------|---|--------------------|
| ~ | Pool · Communal             | ~ | Elevator           |
| ~ | Storage                     | ~ | Solar water heater |
|   |                             |   |                    |

#### Features

- Wooden flooring
- CCTV, Provision
- Modern design
- Near amenities
- Open plan
- Investment opportunity

| ~            | Ceramic tiles             |
|--------------|---------------------------|
| ~            | Luxury specifications     |
| ~            | Sea view                  |
| ~            | Alarm system              |
| $\checkmark$ | Pressurized water system  |
| ~            | Easy access to main roads |

## Gallery







### Floor plans