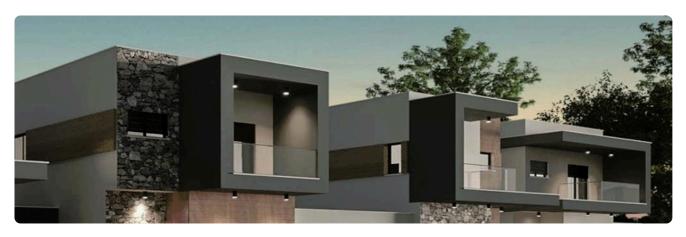

Reference 5236

3 Bed Semi-Detached House in Erimi, Limassol

€390,000 +VAT

Erimi, Limassol 3 Bedrooms 3 Bathrooms 150 m<sup>2</sup> Covered

### Description

- •3 bedrooms
- •3 W/C
- •Internal Area 150m2
- •Covered Veranda 19m2
- •Uncovered Veranda 4.5m2
- •Plot Area 254m2
- Covered Parking
- •Energy Efficiency "A"

| 254 m²                | Plot                     |
|-----------------------|--------------------------|
| 19 m²                 | Covered veranda          |
| 4.5 m²                | Uncovered veranda        |
| 1                     | Parking spaces           |
| Α                     | Energy efficiency rating |
| 2026                  | Year of construction     |
| Under<br>construction | Status                   |
|                       |                          |