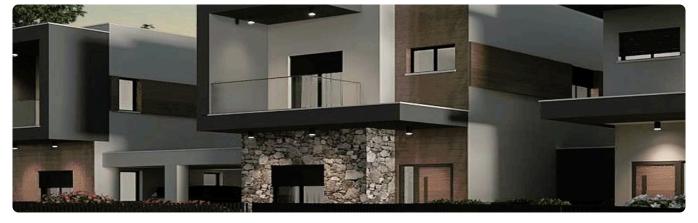

Reference 5236

3 Bed Semi-Detached House in Erimi, Limassol

€390,000 +VAT

Erimi, Limassol 3 Bedrooms 3 Bathrooms 150 m<sup>2</sup> Covered

### Description

- •3 bedrooms
- •3 W/C
- •Internal Area 150m2
- •Covered Veranda 19m2
- •Uncovered Veranda 4.5m2
- •Plot Area 254m2
- Covered Parking
- •Energy Efficiency "A"

| 254 m²                | Plot                     |
|-----------------------|--------------------------|
| 19 m²                 | Covered veranda          |
| 4.5 m²                | Uncovered veranda        |
| 1                     | Parking spaces           |
| Α                     | Energy efficiency rating |
| 2026                  | Year of construction     |
| Under<br>construction | Status                   |
|                       |                          |