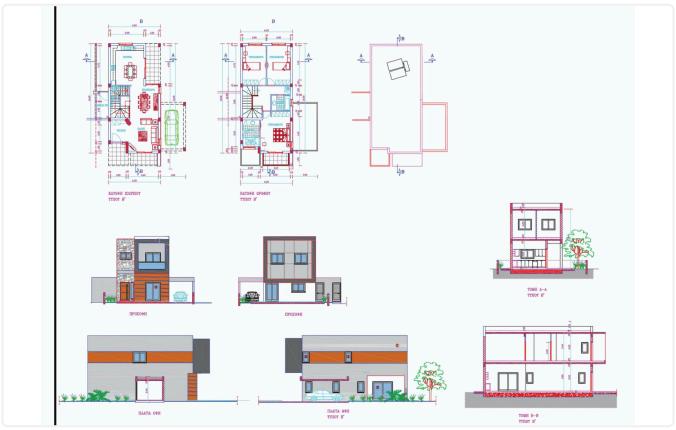

gy Efficiency "A"

| 254 m²                | Plot                     |
|-----------------------|--------------------------|
| 19 m²                 | Covered veranda          |
| 4.5 m²                | Uncovered veranda        |
| 1                     | Parking spaces           |
| Α                     | Energy efficiency rating |
| 2026                  | Year of construction     |
| Under<br>construction | Status                   |
|                       |                          |





#### **Facilities**

✓ Aircondition · Provision ✓ Heating · Provision ✓ Parking · Covered ✓ Solar water heater

#### **Features**

✓ Guest WC ✓ Veranda ✓ En suite bathroom ✓ Modern design ✓ Near amenities

✓ Double glazing ✓ Thermal insulation ✓ Shower

## Gallery

















# Floor plans