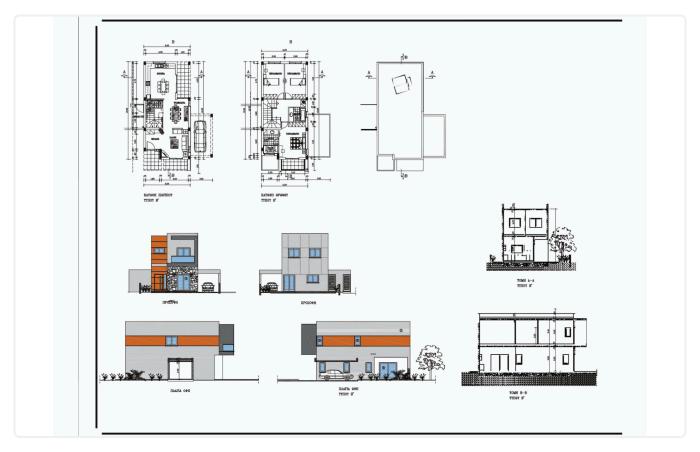

ergy Efficiency "A"

| 254 m²                | Plot                     |
|-----------------------|--------------------------|
| 19 m²                 | Covered veranda          |
| 4.5 m²                | Uncovered veranda        |
| 1                     | Parking spaces           |
| Α                     | Energy efficiency rating |
| 2026                  | Year of construction     |
| Under<br>construction | Status                   |
|                       |                          |





#### **Facilities**

✓ Aircondition · Provision ✓ Heating · Provision ✓ Parking · Covered ✓ Solar water heater

#### **Features**

✓ Guest WC ✓ Veranda ✓ En suite bathroom ✓ Modern design ✓ Near amenities

✓ Double glazing ✓ Thermal insulation ✓ Shower

## Gallery

















# Floor plans