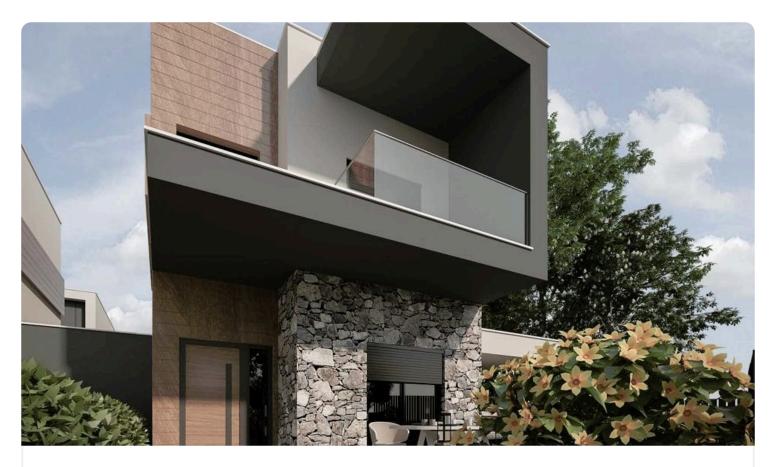

Reference 5236

3 Bed Semi-Detached House in Erimi, Limassol

€390,000 +VAT

Erimi, Limassol 3 Bedrooms 3 Bathrooms 150 m<sup>2</sup> Covered

### Description

- •3 bedrooms
- •3 W/C
- •Internal Area 150m2
- •Covered Veranda 19m2
- •Uncovered Veranda 4.5m2
- •Plot Area 254m2
- Covered Parking
- •Energy Efficiency "A"

| 254 m²                | Plot                     |
|-----------------------|--------------------------|
| 19 m²                 | Covered veranda          |
| 4.5 m²                | Uncovered veranda        |
| 1                     | Parking spaces           |
| Α                     | Energy efficiency rating |
| 2026                  | Year of construction     |
| Under<br>construction | Status                   |
|                       |                          |