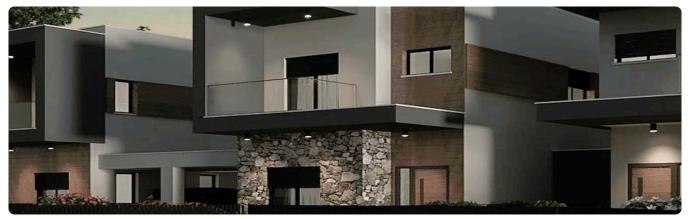

233.5m2
- Covered Parking
- •Energy Efficiency "A"

| 233.5 m <sup>2</sup>  | Plot                     |
|-----------------------|--------------------------|
| 19 m²                 | Covered veranda          |
| 4.5 m²                | Uncovered<br>veranda     |
| 1                     | Parking spaces           |
| А                     | Energy efficiency rating |
| 2026                  | Year of construction     |
| Under<br>construction | Status                   |
|                       |                          |





### **Facilities**

✓ Aircondition · Provision ✓ Heating · Provision ✓ Parking · Covered ✓ Solar water heater

#### **Features**

✓ Guest WC ✓ Veranda ✓ En suite bathroom ✓ Modern design ✓ Near amenities

✓ Double glazing ✓ Thermal insulation ✓ Shower

# Gallery















# Floor plans