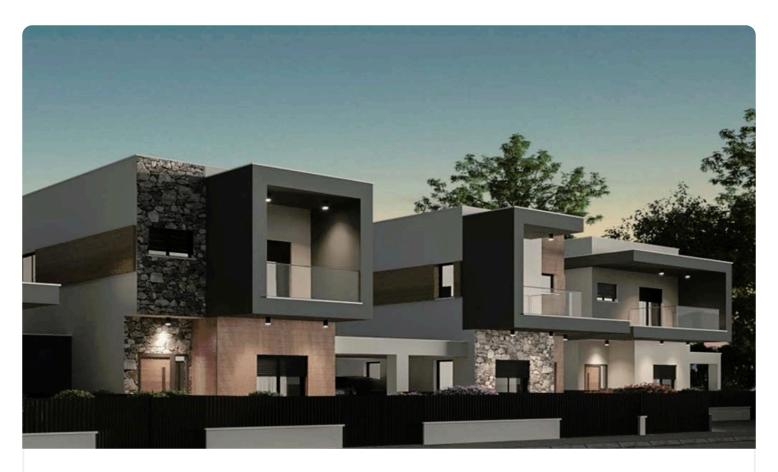

Reference 5232

3 Bed Semi-Detached House in Erimi, Limassol

€370,000 +VAT

Erimi, Limassol 3 Bedrooms 3 Bathrooms 150 m<sup>2</sup> Covered

## Description

- •3 bedrooms
- •3 W/C
- •Internal Area 150m2
- •Covered Veranda 19m2
- •Uncovered Veranda 4.5m2
- •Plot Area 233.5m2
- Covered Parking
- •Energy Efficiency "A"

| 233.5 m <sup>2</sup>  | Plot                     |
|-----------------------|--------------------------|
| 19 m²                 | Covered veranda          |
| 4.5 m²                | Uncovered<br>veranda     |
| 1                     | Parking spaces           |
| А                     | Energy efficiency rating |
| 2026                  | Year of construction     |
| Under<br>construction | Status                   |
|                       |                          |