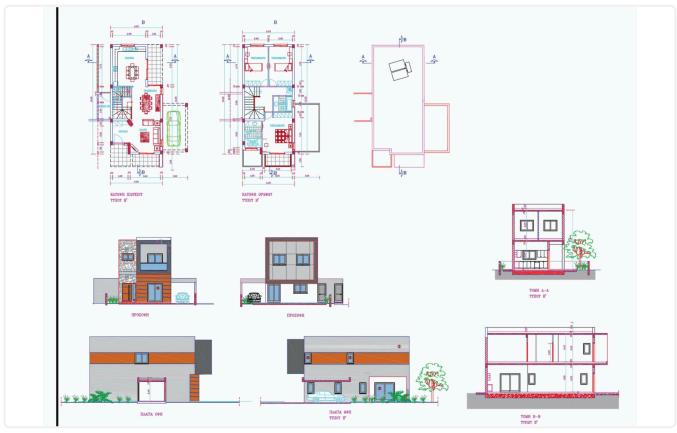

# Floor plans

## Description

- •3 bedrooms
- •3 W/C
- •Internal Area 150m2
- •Covered Veranda 19m2
- •Uncovered Veranda 4.5m2
- •Plot Area 233.5m2
- Covered Parking
- •Energy Efficiency "A"

| 233.5 m <sup>2</sup>  | Plot                     |
|-----------------------|--------------------------|
| 19 m²                 | Covered veranda          |
| 4.5 m²                | Uncovered<br>veranda     |
| 1                     | Parking spaces           |
| А                     | Energy efficiency rating |
| 2026                  | Year of construction     |
| Under<br>construction | Status                   |
|                       |                          |