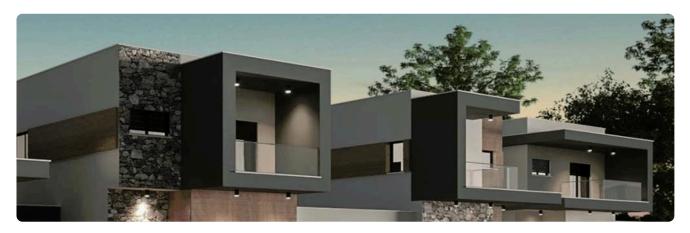

a 233.5m2
- Covered Parking
- •Energy Efficiency "A"

| 233.5 m <sup>2</sup>  | Plot                     |
|-----------------------|--------------------------|
| 19 m²                 | Covered veranda          |
| 4.5 m²                | Uncovered<br>veranda     |
| 1                     | Parking spaces           |
| А                     | Energy efficiency rating |
| 2026                  | Year of construction     |
| Under<br>construction | Status                   |
|                       |                          |





### **Facilities**

✓ Aircondition · Provision ✓ Heating · Provision ✓ Parking · Covered ✓ Solar water heater

#### **Features**

✓ Guest WC ✓ Veranda ✓ En suite bathroom ✓ Modern design ✓ Near amenities

✓ Double glazing ✓ Thermal insulation ✓ Shower

# Gallery















# Floor plans