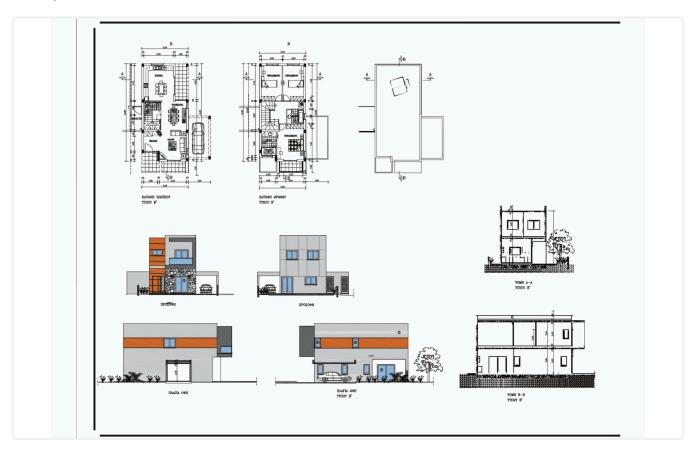

# Floor plans

## Description

- •3 bedrooms
- •3 W/C
- •Internal Area 150m2
- •Covered Veranda 19m2
- •Uncovered Veranda 4.5m2
- •Plot Area 233.5m2
- Covered Parking
- •Energy Efficiency "A"

| 233.5 m <sup>2</sup>  | Plot                     |
|-----------------------|--------------------------|
| 19 m²                 | Covered veranda          |
| 4.5 m²                | Uncovered<br>veranda     |
| 1                     | Parking spaces           |
| А                     | Energy efficiency rating |
| 2026                  | Year of construction     |
| Under<br>construction | Status                   |
|                       |                          |