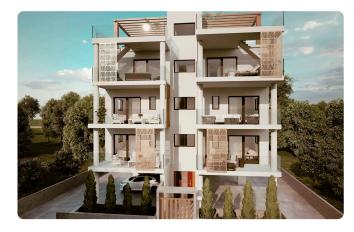

Reference 5156

## 2 Bed Apartment in Zakaki close Casino

€315,000 +VAT

Zakaki, Limassol 2 Bedrooms 2 Bathrooms 78.6 m<sup>2</sup> Covered

### Description

- •2 Bedroom
- •2 WC
- •Internal Covered Area 78.6m2
- •Covered Veranda 22.8m2
- •Covered Parking
- Storage
- •Energy Efficiency "A"

Covered veranda 22.8 m²
Parking spaces 1

Energy efficiency rating A

Year of 2025 Construction

Status Under construction





### **Facilities**

- ✓ Aircondition · Provision
- ✓ Parking · Covered
- Storage

- ✓ Heating · Provision
- Elevator
- Solar water heater

#### **Features**

- ✓ CCTV
- Near amenities
- Sound insulation

- Modern design
- Pressurized water system
- ✓ Thermal insulation

# Gallery











# Floor plans