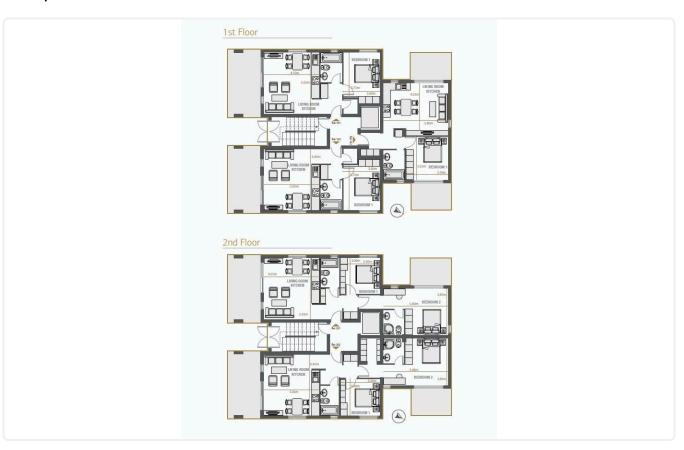

Reference 5156

## 2 Bed Apartment in Zakaki close Casino

€315,000 +VAT

Zakaki, Limassol 2 Bedrooms 2 Bathrooms 78.6 m<sup>2</sup> Covered

### Description

- •2 Bedroom
- •2 WC
- •Internal Covered Area 78.6m2
- •Covered Veranda 22.8m2
- •Covered Parking
- Storage
- •Energy Efficiency "A"

Covered veranda 22.8 m²
Parking spaces 1

Energy efficiency rating A

Year of 2025 Construction

Status Under construction





### **Facilities**

- ✓ Aircondition · Provision
- ✓ Parking · Covered
- Storage

- ✓ Heating · Provision
- Elevator
- Solar water heater

#### **Features**

- ✓ CCTV
- Near amenities
- Sound insulation

- Modern design
- Pressurized water system
- ✓ Thermal insulation

# Gallery











# Floor plans