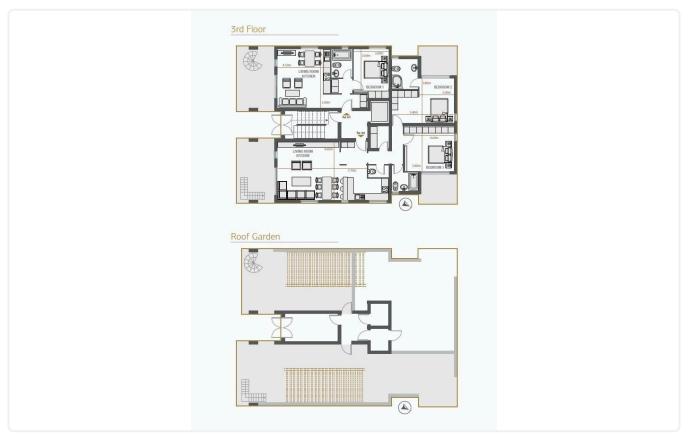

Reference 5156

## 2 Bed Apartment in Zakaki close Casino

€315,000 +VAT

Zakaki, Limassol 2 Bedrooms 2 Bathrooms 78.6 m<sup>2</sup> Covered

### Description

- •2 Bedroom
- •2 WC
- •Internal Covered Area 78.6m2
- •Covered Veranda 22.8m2
- •Covered Parking
- Storage
- •Energy Efficiency "A"

Covered veranda 22.8 m²
Parking spaces 1

Energy efficiency rating A

Year of 2025 Construction

Status Under construction





### **Facilities**

- ✓ Aircondition · Provision
- ✓ Parking · Covered
- Storage

- ✓ Heating · Provision
- Elevator
- Solar water heater

#### **Features**

- ✓ CCTV
- Near amenities
- Sound insulation

- Modern design
- Pressurized water system
- ✓ Thermal insulation

# Gallery











# Floor plans