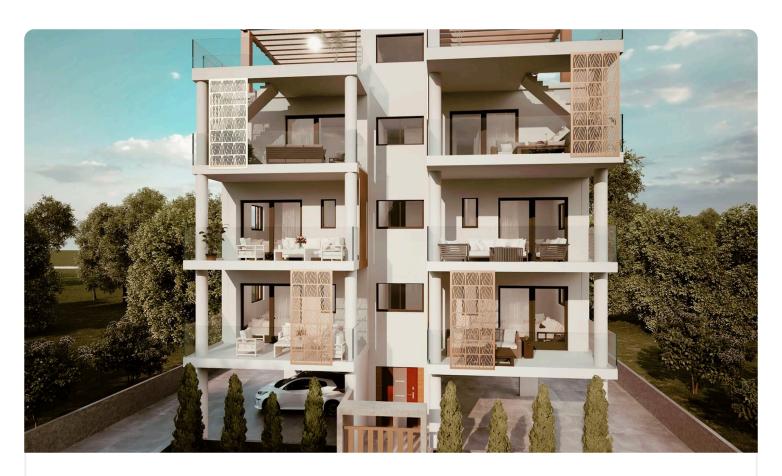

## 2 Bed Apartment in Zakaki close Casino

€315,000 +VAT

Zakaki, Limassol 2 Bedrooms 2 Bathrooms 78.6 m<sup>2</sup> Covered

### Description

- •2 Bedroom
- •2 WC
- •Internal Covered Area 78.6m2
- •Covered Veranda 22.8m2
- •Covered Parking
- Storage
- •Energy Efficiency "A"

Covered veranda 22.8 m²
Parking spaces 1

Energy efficiency rating A

Year of 2025 Construction

Status Under construction