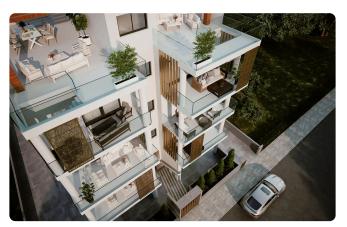

Reference 5156

## 2 Bed Apartment in Zakaki close Casino

€315,000 +VAT

Zakaki, Limassol 2 Bedrooms 2 Bathrooms 78.6 m<sup>2</sup> Covered

### Description

- •2 Bedroom
- •2 WC
- •Internal Covered Area 78.6m2
- •Covered Veranda 22.8m2
- •Covered Parking
- Storage
- •Energy Efficiency "A"

Covered veranda 22.8 m²
Parking spaces 1

Energy efficiency rating A

Year of 2025 Construction

Status Under construction





### **Facilities**

- ✓ Aircondition · Provision
- ✓ Parking · Covered
- Storage

- ✓ Heating · Provision
- Elevator
- Solar water heater

#### **Features**

- ✓ CCTV
- Near amenities
- Sound insulation

- Modern design
- Pressurized water system
- ✓ Thermal insulation

# Gallery











# Floor plans