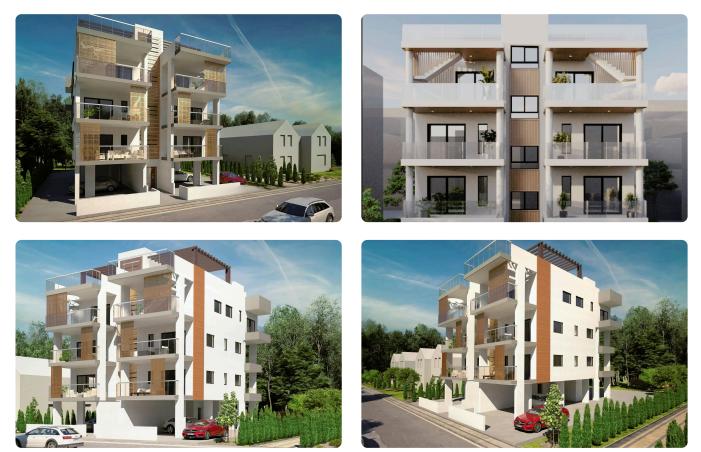

|
|                                                    |            |               |                           |  |

- •2 WC
- Internal Covered Area 79m2
- •Covered Veranda 23m2
- Covered Parking
- Storage
- •Energy Efficiency "A"

| Covered veranda             | 23 m <sup>2</sup>     |
|-----------------------------|-----------------------|
| Parking spaces              | 1                     |
| Energy efficiency<br>rating | А                     |
| Year of<br>Construction     | 2024                  |
| Status                      | Under<br>construction |





## Facilities

Aircondition · Provision
Parking · Covered
Storage
Heating · Provision
Elevator
Solar water heater

## Features

CCTV
Modern design
Near amenities
Sound insulation
Modern design
Thermal insulation

## Gallery







## Floor plans