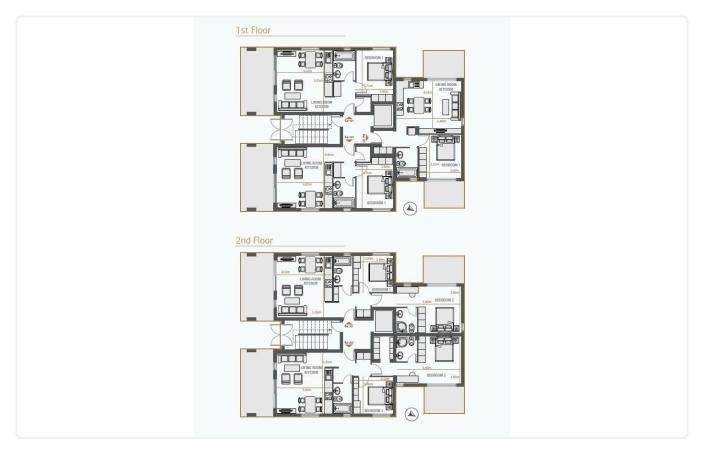

|            |               |                           |  |

- •2 WC
- Internal Covered Area 79m2
- •Covered Veranda 23m2
- Covered Parking
- Storage
- •Energy Efficiency "A"

| Covered veranda             | 23 m <sup>2</sup>     |
|-----------------------------|-----------------------|
| Parking spaces              | 1                     |
| Energy efficiency<br>rating | А                     |
| Year of<br>Construction     | 2024                  |
| Status                      | Under<br>construction |





## Facilities

Aircondition · Provision
Parking · Covered
Storage
Heating · Provision
Elevator
Solar water heater

## Features

CCTV
Modern design
Near amenities
Sound insulation
Modern design
Thermal insulation

## Gallery







## Floor plans