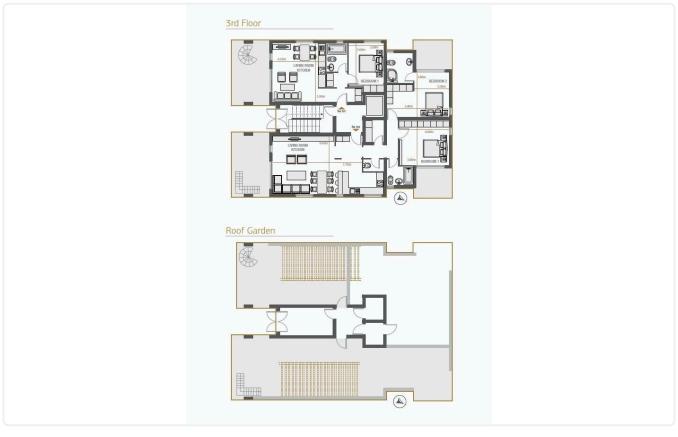

|            |               |                           |  |

- •2 WC
- Internal Covered Area 79m2
- •Covered Veranda 23m2
- Covered Parking
- Storage
- •Energy Efficiency "A"

| Covered veranda             | 23 m <sup>2</sup>     |
|-----------------------------|-----------------------|
| Parking spaces              | 1                     |
| Energy efficiency<br>rating | А                     |
| Year of<br>Construction     | 2024                  |
| Status                      | Under<br>construction |





## Facilities

Aircondition · Provision
Parking · Covered
Storage
Heating · Provision
Elevator
Solar water heater

## Features

CCTV
Modern design
Near amenities
Sound insulation
Modern design
Thermal insulation

## Gallery







## Floor plans