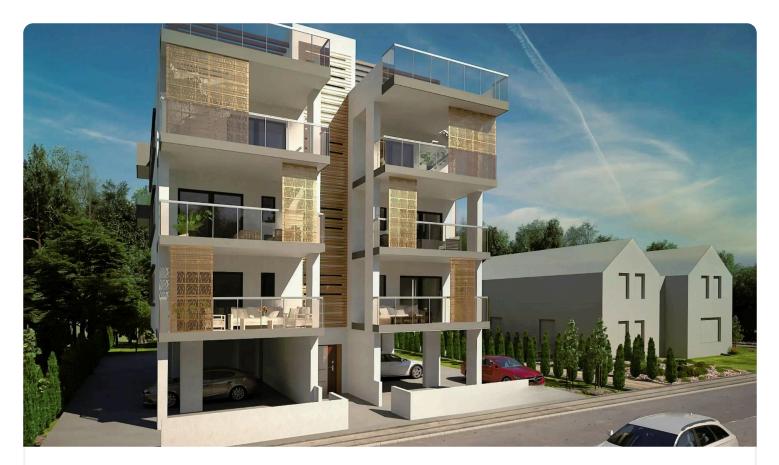

Reference 5152

| 2 Bed Apartment in Zakaki Limassol close to Casino |            | €325,000 +VAT |                           |  |
|----------------------------------------------------|------------|---------------|---------------------------|--|
| Zakaki, Limassol                                   | 2 Bedrooms | 2 Bathrooms   | 79 m <sup>2</sup> Covered |  |
|                                                    |            |               |                           |  |

- •2 WC
- Internal Covered Area 79m2
- •Covered Veranda 23m2
- Covered Parking
- Storage
- •Energy Efficiency "A"

| Covered veranda             | 23 m <sup>2</sup>     |
|-----------------------------|-----------------------|
| Parking spaces              | 1                     |
| Energy efficiency<br>rating | А                     |
| Year of<br>Construction     | 2024                  |
| Status                      | Under<br>construction |

## Facilities

Aircondition · Provision
Parking · Covered
Storage
Heating · Provision
Elevator
Solar water heater

## Features

CCTV
Modern design
Near amenities
Sound insulation
Modern design
Thermal insulation