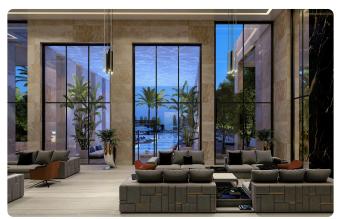

### Description

- •1 W/C
- •Internal Covered Area 60m2
- •Covered Veranda 15m2
- •Covered Parking
- Fantastic View
- •Sea View
- Common Pool deck
- •Common Swimming pool
- Common Children's pool
- Common Building entrance
- Elevated walkway
- Parking entrance
- Common Tennis court
- Common Playground
- Common BBQ area
- •Common Outdoor lounge
- Visitors Parking

### Gallery