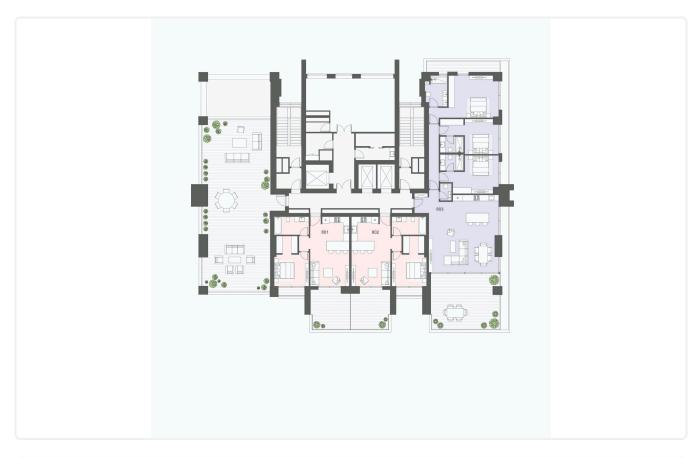

| А                  |
| Year of<br>Construction     | 2024               |
| Status                      | Under construction |



## Facilities

Aircondition · Split system
Parking · Covered
Gym
Storage
Heating · Underfloor
Pool · Communal
Tennis court
Solar water heater

#### Features

- 🗸 🛛 Quiet Area
- Luxury specifications
- Panoramic view
- Near amenities
- City view

| $\checkmark$ | CCTV                      |
|--------------|---------------------------|
| ~            | Modern design             |
| ~            | Sea view                  |
| ~            | Double glazing            |
| ~            | Easy access to main roads |

### Gallery



































































































# Floor plans