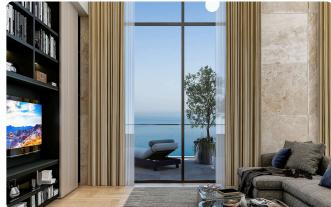

### Description

- •1 W/C
- •Internal Covered Area 60m2
- •Covered Veranda 15m2
- •Covered Parking
- Fantastic View
- •Sea View
- Common Pool deck
- •Common Swimming pool
- Common Children's pool
- Common Building entrance
- Elevated walkway
- Parking entrance
- Common Tennis court
- Common Playground
- Common BBQ area
- •Common Outdoor lounge
- Visitors Parking

### Gallery