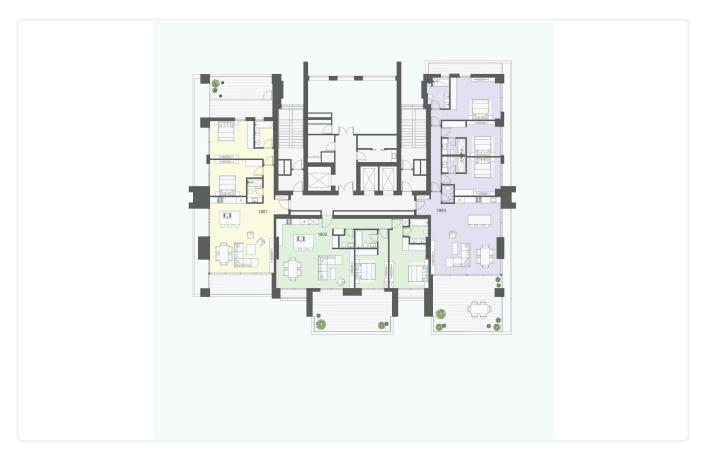

struction     | 2024               |
| Status                      | Under construction |



## Facilities

Aircondition · Split system
Parking · Covered
Gym
Storage
Heating · Underfloor
Pool · Communal
Tennis court
Solar water heater

#### Features

- 🗸 🛛 Quiet Area
- Luxury specifications
- Panoramic view
- Near amenities
- City view

| $\checkmark$ | CCTV                      |
|--------------|---------------------------|
| ~            | Modern design             |
| ~            | Sea view                  |
| ~            | Double glazing            |
| ~            | Easy access to main roads |

### Gallery



































































































# Floor plans