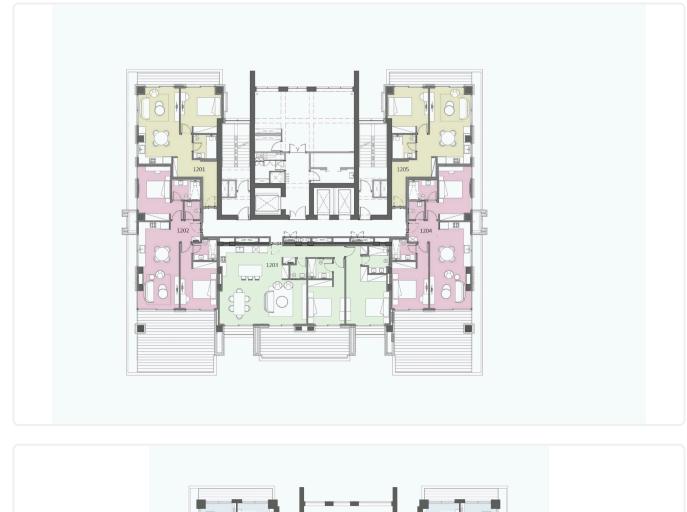

|
| Year of<br>Construction     | 2024               |
| Status                      | Under construction |



## Facilities

Aircondition · Split system
Parking · Covered
Gym
Storage
Heating · Underfloor
Pool · Communal
Tennis court
Solar water heater

#### Features

- 🗸 🛛 Quiet Area
- Luxury specifications
- Panoramic view
- Near amenities
- City view

| $\checkmark$ | CCTV                      |
|--------------|---------------------------|
| ~            | Modern design             |
| ~            | Sea view                  |
| ~            | Double glazing            |
| ~            | Easy access to main roads |

### Gallery



































































































# Floor plans