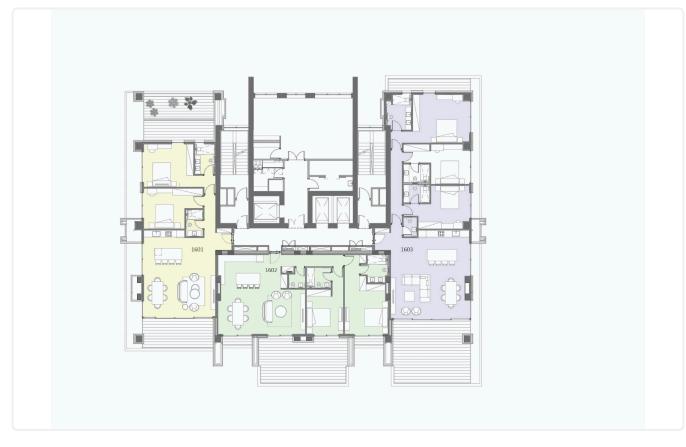

f<br>Construction     | 2024               |
| Status                      | Under construction |



## Facilities

Aircondition · Split system
Parking · Covered
Gym
Storage
Heating · Underfloor
Pool · Communal
Tennis court
Solar water heater

#### Features

- 🗸 🛛 Quiet Area
- Luxury specifications
- Panoramic view
- Near amenities
- City view

| $\checkmark$ | CCTV                      |
|--------------|---------------------------|
| ~            | Modern design             |
| ~            | Sea view                  |
| ~            | Double glazing            |
| ~            | Easy access to main roads |

### Gallery



































































































# Floor plans