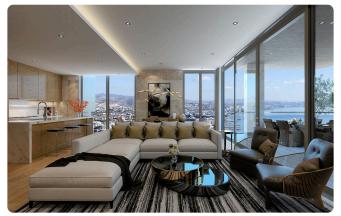

### Description

- •1 W/C
- •Internal Covered Area 60m2
- •Covered Veranda 15m2
- •Covered Parking
- Fantastic View
- •Sea View
- Common Pool deck
- •Common Swimming pool
- Common Children's pool
- Common Building entrance
- Elevated walkway
- Parking entrance
- Common Tennis court
- Common Playground
- Common BBQ area
- •Common Outdoor lounge
- Visitors Parking

#### Features

- 🗸 🛛 Quiet Area
- Luxury specifications
- Panoramic view
- Near amenities
- City view

| $\checkmark$ | CCTV                      |
|--------------|---------------------------|
| ~            | Modern design             |
| ~            | Sea view                  |
| ~            | Double glazing            |
| ~            | Easy access to main roads |