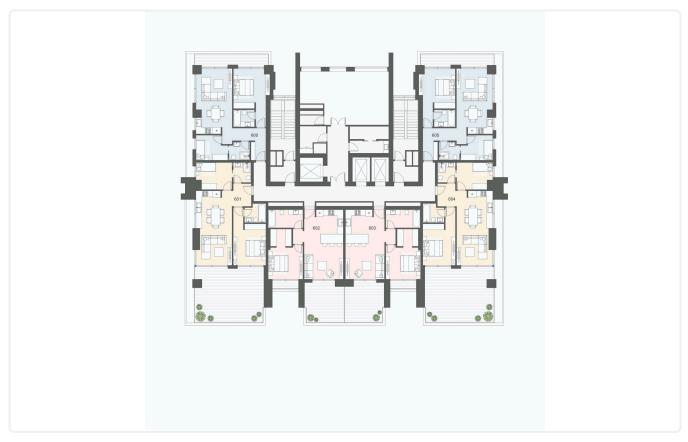

r>rating | А                  |
| Year of<br>Construction     | 2024               |
| Status                      | Under construction |



## Facilities

Aircondition · Split system
Parking · Covered
Gym
Storage
Heating · Underfloor
Pool · Communal
Tennis court
Solar water heater

#### Features

- 🗸 🛛 Quiet Area
- Luxury specifications
- Panoramic view
- Near amenities
- City view

| $\checkmark$ | CCTV                      |
|--------------|---------------------------|
| ~            | Modern design             |
| ~            | Sea view                  |
| ~            | Double glazing            |
| ~            | Easy access to main roads |

### Gallery



































































































# Floor plans