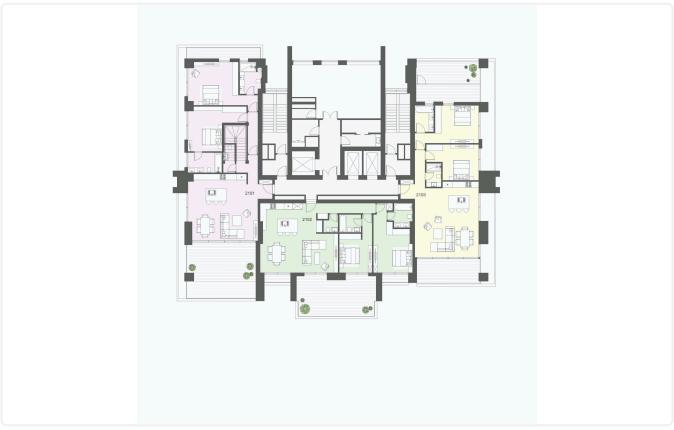

| 2024               |
| Status                      | Under construction |



## Facilities

Aircondition · Split system
Parking · Covered
Gym
Storage
Heating · Underfloor
Pool · Communal
Tennis court
Solar water heater

#### Features

- 🗸 🛛 Quiet Area
- Luxury specifications
- Panoramic view
- Near amenities
- City view

| $\checkmark$ | CCTV                      |
|--------------|---------------------------|
| ~            | Modern design             |
| ~            | Sea view                  |
| ~            | Double glazing            |
| ~            | Easy access to main roads |

### Gallery



































































































# Floor plans