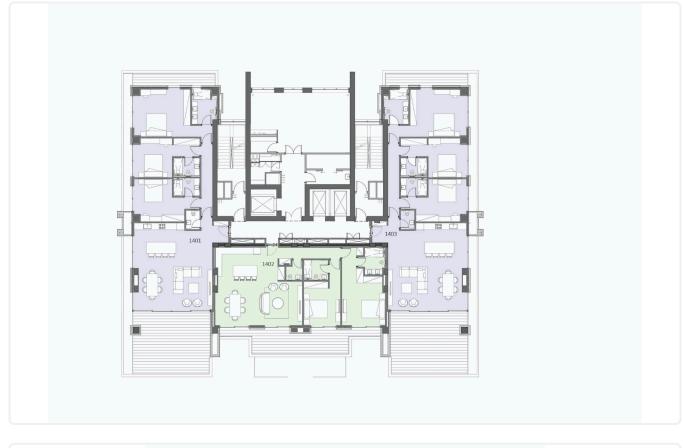

| Year of<br>Construction     | 2024               |
| Status                      | Under construction |



## Facilities

Aircondition · Split system
Parking · Covered
Gym
Storage
Heating · Underfloor
Pool · Communal
Tennis court
Solar water heater

#### Features

- 🗸 🛛 Quiet Area
- Luxury specifications
- Panoramic view
- Near amenities
- City view

| $\checkmark$ | CCTV                      |
|--------------|---------------------------|
| ~            | Modern design             |
| ~            | Sea view                  |
| ~            | Double glazing            |
| ~            | Easy access to main roads |

### Gallery



































































































# Floor plans