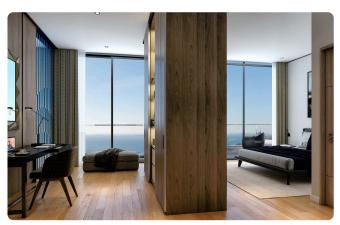

### Description

- •1 W/C
- •Internal Covered Area 60m2
- •Covered Veranda 15m2
- •Covered Parking
- Fantastic View
- •Sea View
- Common Pool deck
- •Common Swimming pool
- Common Children's pool
- Common Building entrance
- Elevated walkway
- Parking entrance
- Common Tennis court
- Common Playground
- Common BBQ area
- •Common Outdoor lounge
- Visitors Parking

## Facilities

Aircondition · Split system
Parking · Covered
Gym
Storage
Heating · Underfloor
Pool · Communal
Tennis court
Solar water heater

#### Features

- 🗸 🛛 Quiet Area
- Luxury specifications
- Panoramic view
- Near amenities
- City view

| $\checkmark$ | CCTV                      |
|--------------|---------------------------|
| ~            | Modern design             |
| ~            | Sea view                  |
| ~            | Double glazing            |
| ~            | Easy access to main roads |

### Gallery