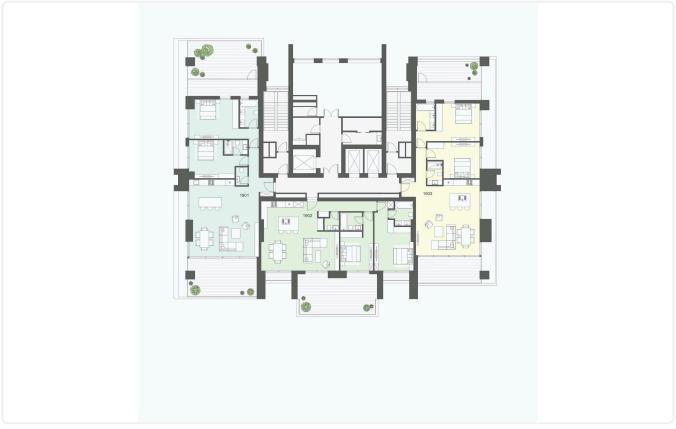

ruction     | 2024               |
| Status                      | Under construction |



## Facilities

Aircondition · Split system
Parking · Covered
Gym
Storage
Heating · Underfloor
Pool · Communal
Tennis court
Solar water heater

#### Features

- 🗸 🛛 Quiet Area
- Luxury specifications
- Panoramic view
- Near amenities
- City view

| $\checkmark$ | CCTV                      |
|--------------|---------------------------|
| ~            | Modern design             |
| ~            | Sea view                  |
| ~            | Double glazing            |
| ~            | Easy access to main roads |

### Gallery



































































































# Floor plans