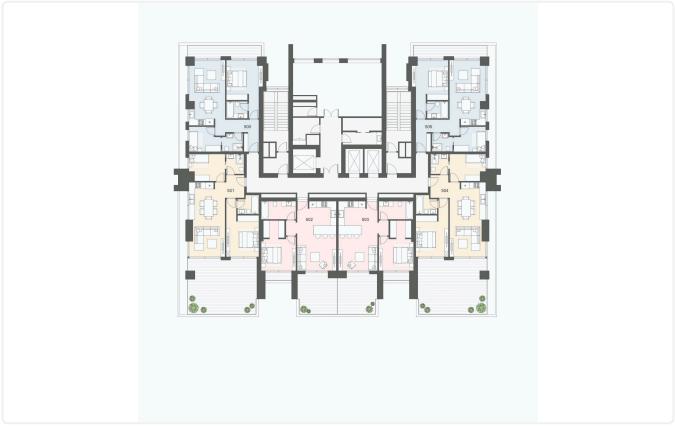

ency<br>rating | А                  |
| Year of<br>Construction     | 2024               |
| Status                      | Under construction |



## Facilities

Aircondition · Split system
Parking · Covered
Gym
Storage
Heating · Underfloor
Pool · Communal
Tennis court
Solar water heater

#### Features

- 🗸 🛛 Quiet Area
- Luxury specifications
- Panoramic view
- Near amenities
- City view

| $\checkmark$ | CCTV                      |
|--------------|---------------------------|
| ~            | Modern design             |
| ~            | Sea view                  |
| ~            | Double glazing            |
| ~            | Easy access to main roads |

### Gallery



































































































# Floor plans