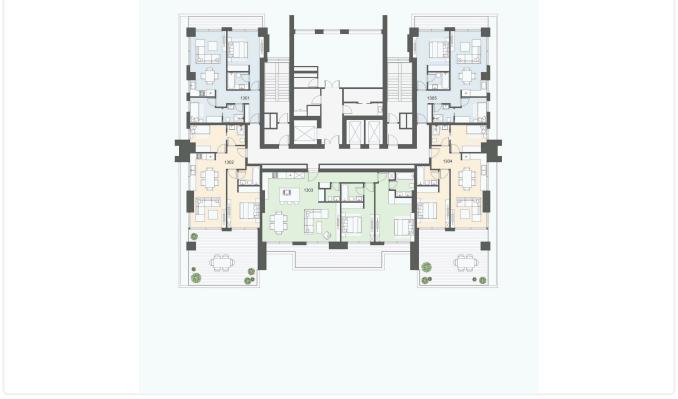

|
| Year of<br>Construction     | 2024               |
| Status                      | Under construction |



## Facilities

Aircondition · Split system
Parking · Covered
Gym
Storage
Heating · Underfloor
Pool · Communal
Tennis court
Solar water heater

#### Features

- 🗸 🛛 Quiet Area
- Luxury specifications
- Panoramic view
- Near amenities
- City view

| $\checkmark$ | CCTV                      |
|--------------|---------------------------|
| ~            | Modern design             |
| ~            | Sea view                  |
| ~            | Double glazing            |
| ~            | Easy access to main roads |

### Gallery



































































































# Floor plans