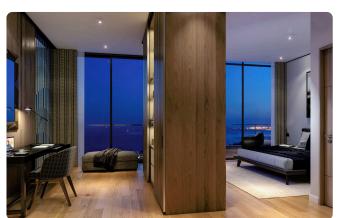

### Description

- •1 W/C
- •Internal Covered Area 60m2
- •Covered Veranda 15m2
- •Covered Parking
- Fantastic View
- •Sea View
- Common Pool deck
- •Common Swimming pool
- Common Children's pool
- Common Building entrance
- Elevated walkway
- Parking entrance
- Common Tennis court
- Common Playground
- Common BBQ area
- •Common Outdoor lounge
- Visitors Parking

## Facilities

Aircondition · Split system
Parking · Covered
Gym
Storage
Heating · Underfloor
Pool · Communal
Tennis court
Solar water heater

#### Features

- 🗸 🛛 Quiet Area
- Luxury specifications
- Panoramic view
- Near amenities
- City view

| $\checkmark$ | CCTV                      |
|--------------|---------------------------|
| ~            | Modern design             |
| ~            | Sea view                  |
| ~            | Double glazing            |
| ~            | Easy access to main roads |

### Gallery