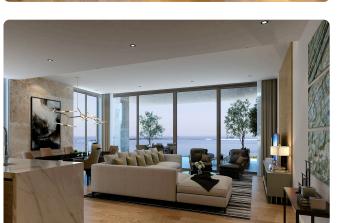

### Description

- •1 W/C
- •Internal Covered Area 60m2
- •Covered Veranda 15m2
- •Covered Parking
- Fantastic View
- •Sea View
- Common Pool deck
- •Common Swimming pool
- Common Children's pool
- Common Building entrance
- Elevated walkway
- Parking entrance
- Common Tennis court
- Common Playground
- Common BBQ area
- •Common Outdoor lounge
- Visitors Parking

## Facilities

Aircondition · Split system
Parking · Covered
Gym
Storage
Heating · Underfloor
Pool · Communal
Tennis court
Solar water heater

#### Features

- 🗸 🛛 Quiet Area
- Luxury specifications
- Panoramic view
- Near amenities
- City view

| $\checkmark$ | CCTV                      |
|--------------|---------------------------|
| ~            | Modern design             |
| ~            | Sea view                  |
| ~            | Double glazing            |
| ~            | Easy access to main roads |

### Gallery