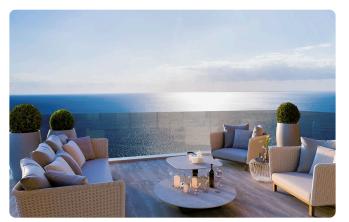

### Description

- •1 W/C
- •Internal Covered Area 60m2
- •Covered Veranda 15m2
- •Covered Parking
- Fantastic View
- •Sea View
- Common Pool deck
- •Common Swimming pool
- Common Children's pool
- Common Building entrance
- Elevated walkway
- Parking entrance
- Common Tennis court
- Common Playground
- Common BBQ area
- •Common Outdoor lounge
- Visitors Parking

### Gallery