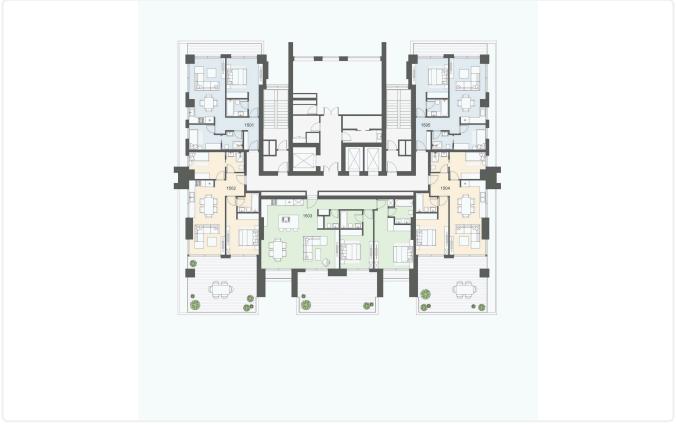

Year of<br>Construction     | 2024               |
| Status                      | Under construction |



## Facilities

Aircondition · Split system
Parking · Covered
Gym
Storage
Heating · Underfloor
Pool · Communal
Tennis court
Solar water heater

#### Features

- 🗸 🛛 Quiet Area
- Luxury specifications
- Panoramic view
- Near amenities
- City view

| $\checkmark$ | CCTV                      |
|--------------|---------------------------|
| ~            | Modern design             |
| ~            | Sea view                  |
| ~            | Double glazing            |
| ~            | Easy access to main roads |

### Gallery



































































































# Floor plans