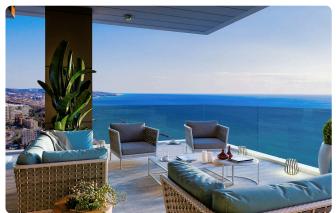

### Description

- •1 W/C
- •Internal Covered Area 60m2
- •Covered Veranda 15m2
- •Covered Parking
- Fantastic View
- •Sea View
- Common Pool deck
- •Common Swimming pool
- Common Children's pool
- Common Building entrance
- Elevated walkway
- Parking entrance
- Common Tennis court
- Common Playground
- Common BBQ area
- •Common Outdoor lounge
- Visitors Parking

### Gallery