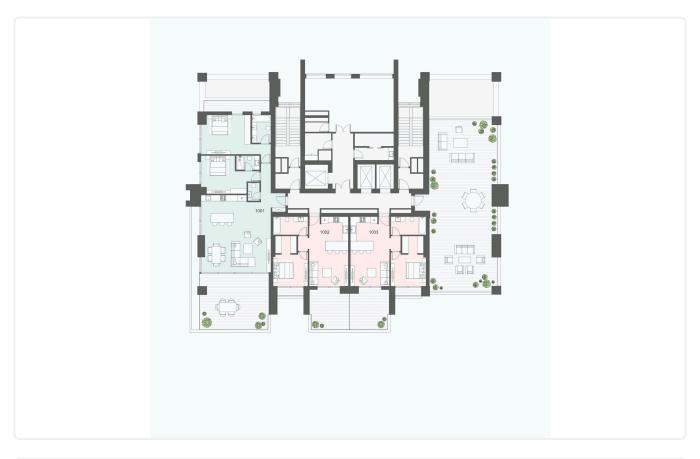

|
| Year of<br>Construction     | 2024               |
| Status                      | Under construction |



## Facilities

Aircondition · Split system
Parking · Covered
Gym
Storage
Heating · Underfloor
Pool · Communal
Tennis court
Solar water heater

#### Features

- 🗸 🛛 Quiet Area
- Luxury specifications
- Panoramic view
- Near amenities
- City view

| $\checkmark$ | CCTV                      |
|--------------|---------------------------|
| ~            | Modern design             |
| ~            | Sea view                  |
| ~            | Double glazing            |
| ~            | Easy access to main roads |

### Gallery



































































































# Floor plans