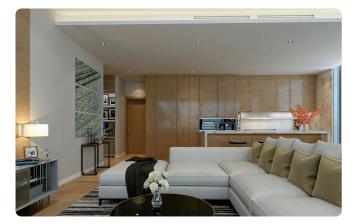

### Description

- •1 W/C
- •Internal Covered Area 60m2
- •Covered Veranda 15m2
- •Covered Parking
- Fantastic View
- •Sea View
- Common Pool deck
- •Common Swimming pool
- Common Children's pool
- Common Building entrance
- Elevated walkway
- Parking entrance
- Common Tennis court
- Common Playground
- Common BBQ area
- •Common Outdoor lounge
- Visitors Parking

#### Features

- 🗸 🛛 Quiet Area
- Luxury specifications
- Panoramic view
- Near amenities
- City view

| $\checkmark$ | CCTV                      |
|--------------|---------------------------|
| ~            | Modern design             |
| ~            | Sea view                  |
| ~            | Double glazing            |
| ~            | Easy access to main roads |