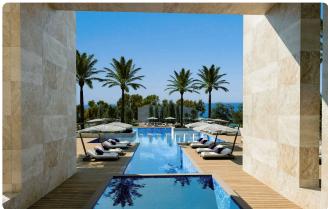

### Description

- •1 W/C
- •Internal Covered Area 60m2
- •Covered Veranda 15m2
- •Covered Parking
- Fantastic View
- •Sea View
- Common Pool deck
- •Common Swimming pool
- Common Children's pool
- Common Building entrance
- Elevated walkway
- Parking entrance
- Common Tennis court
- Common Playground
- Common BBQ area
- •Common Outdoor lounge
- Visitors Parking

## Facilities

Aircondition · Split system
Parking · Covered
Gym
Storage
Heating · Underfloor
Pool · Communal
Tennis court
Solar water heater