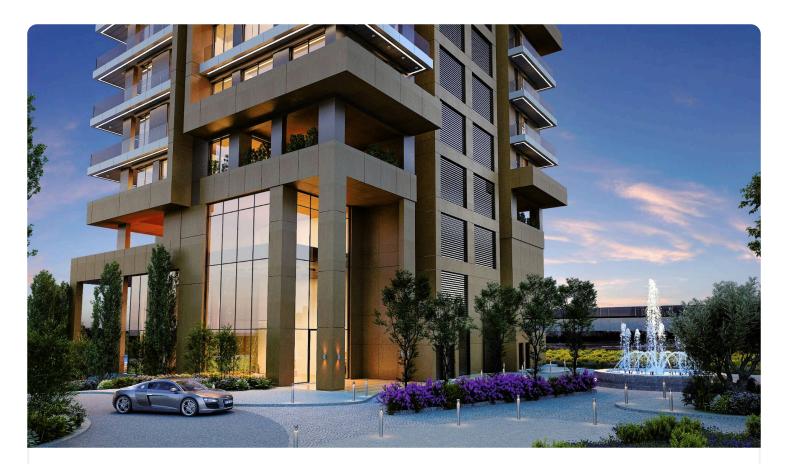

## 1 Bedroom Luxury Apartment - Limassol Marina

### Description

- •1 W/C
- •Internal Covered Area 60m2
- •Covered Veranda 15m2
- •Covered Parking
- Fantastic View
- •Sea View
- Common Pool deck
- •Common Swimming pool
- Common Children's pool
- Common Building entrance
- Elevated walkway
- Parking entrance
- Common Tennis court
- Common Playground
- Common BBQ area
- •Common Outdoor lounge
- Visitors Parking

| Covered veranda             | 15 m²              |
|-----------------------------|--------------------|
| Parking spaces              | 1                  |
| Energy efficiency<br>rating | А                  |
| Year of<br>Construction     | 2024               |
| Status                      | Under construction |

## Facilities

Aircondition · Split system
Parking · Covered
Gym
Storage
Heating · Underfloor
Pool · Communal
Tennis court
Solar water heater

#### Features

- 🗸 🛛 Quiet Area
- Luxury specifications
- Panoramic view
- Near amenities
- City view

| $\checkmark$ | CCTV                      |
|--------------|---------------------------|
| ~            | Modern design             |
| ~            | Sea view                  |
| ~            | Double glazing            |
| ~            | Easy access to main roads |