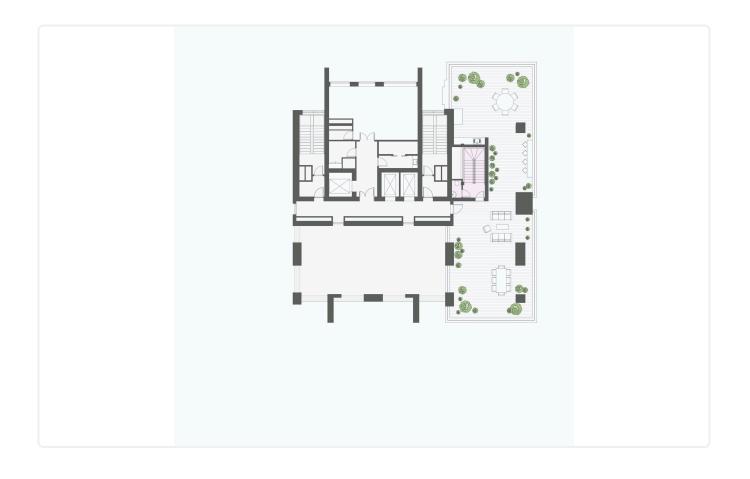

|
| Status                      | Under construction |



## Facilities

Aircondition · Split system
Parking · Covered
Gym
Storage
Heating · Underfloor
Pool · Communal
Tennis court
Solar water heater

#### Features

- 🗸 🛛 Quiet Area
- Luxury specifications
- Panoramic view
- Near amenities
- City view

| $\checkmark$ | CCTV                      |
|--------------|---------------------------|
| ~            | Modern design             |
| ~            | Sea view                  |
| ~            | Double glazing            |
| ~            | Easy access to main roads |

### Gallery



































































































# Floor plans