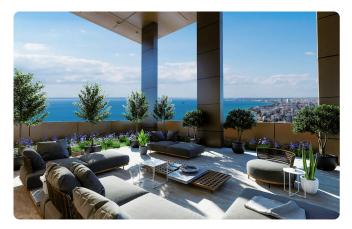

### Description

- •1 W/C
- •Internal Covered Area 60m2
- •Covered Veranda 15m2
- •Covered Parking
- Fantastic View
- •Sea View
- Common Pool deck
- •Common Swimming pool
- Common Children's pool
- Common Building entrance
- Elevated walkway
- Parking entrance
- Common Tennis court
- Common Playground
- Common BBQ area
- •Common Outdoor lounge
- Visitors Parking

### Gallery