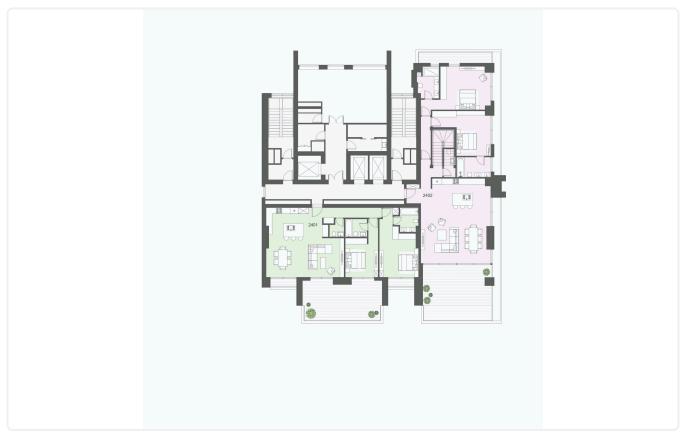

|
| Status                      | Under construction |



## Facilities

Aircondition · Split system
Parking · Covered
Gym
Storage
Heating · Underfloor
Pool · Communal
Tennis court
Solar water heater

#### Features

- 🗸 🛛 Quiet Area
- Luxury specifications
- Panoramic view
- Near amenities
- City view

| $\checkmark$ | CCTV                      |
|--------------|---------------------------|
| ~            | Modern design             |
| ~            | Sea view                  |
| ~            | Double glazing            |
| ~            | Easy access to main roads |

### Gallery



































































































# Floor plans