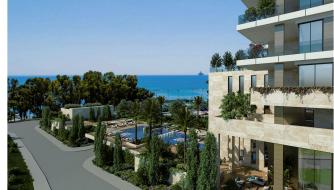

### Description

- •1 W/C
- •Internal Covered Area 60m2
- •Covered Veranda 15m2
- •Covered Parking
- Fantastic View
- •Sea View
- Common Pool deck
- •Common Swimming pool
- Common Children's pool
- Common Building entrance
- Elevated walkway
- Parking entrance
- Common Tennis court
- Common Playground
- Common BBQ area
- •Common Outdoor lounge
- Visitors Parking

## Facilities

Aircondition · Split system
Parking · Covered
Gym
Storage
Heating · Underfloor
Pool · Communal
Tennis court
Solar water heater