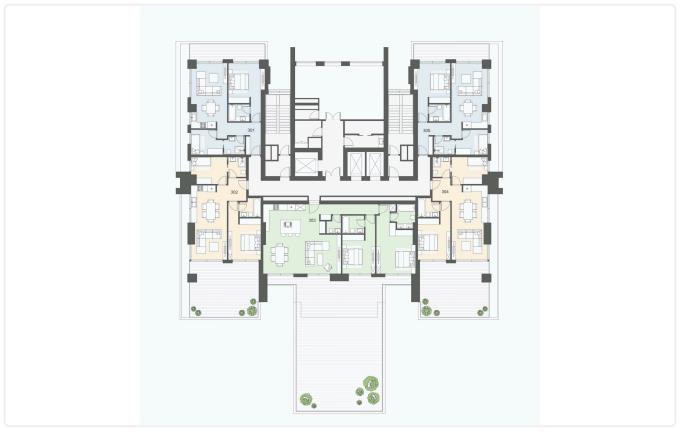

y efficiency<br>rating | А                  |
| Year of<br>Construction     | 2024               |
| Status                      | Under construction |



## Facilities

Aircondition · Split system
Parking · Covered
Gym
Storage
Heating · Underfloor
Pool · Communal
Tennis court
Solar water heater

#### Features

- 🗸 🛛 Quiet Area
- Luxury specifications
- Panoramic view
- Near amenities
- City view

| $\checkmark$ | CCTV                      |
|--------------|---------------------------|
| ~            | Modern design             |
| ~            | Sea view                  |
| ~            | Double glazing            |
| ~            | Easy access to main roads |

### Gallery



































































































# Floor plans