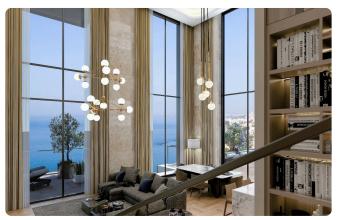

king spaces              | 1                  |
| Energy efficiency<br>rating | А                  |
| Year of<br>Construction     | 2024               |
| Status                      | Under construction |



## Facilities

Aircondition · Split system
Parking · Covered
Gym
Storage
Heating · Underfloor
Pool · Communal
Tennis court
Solar water heater

#### Features

- 🗸 🛛 Quiet Area
- Luxury specifications
- Panoramic view
- Near amenities
- City view

| $\checkmark$ | CCTV                      |
|--------------|---------------------------|
| ~            | Modern design             |
| ~            | Sea view                  |
| ~            | Double glazing            |
| ~            | Easy access to main roads |

### Gallery



































































































# Floor plans