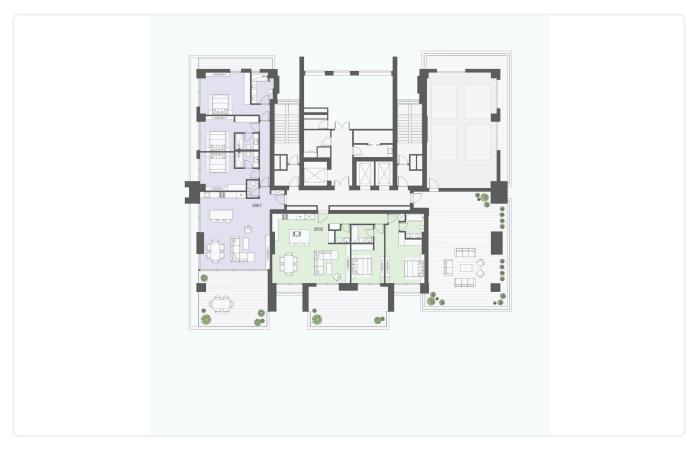

n     | 2024               |
| Status                      | Under construction |



## Facilities

Aircondition · Split system
Parking · Covered
Gym
Storage
Heating · Underfloor
Pool · Communal
Tennis court
Solar water heater

#### Features

- 🗸 🛛 Quiet Area
- Luxury specifications
- Panoramic view
- Near amenities
- City view

| $\checkmark$ | CCTV                      |
|--------------|---------------------------|
| ~            | Modern design             |
| ~            | Sea view                  |
| ~            | Double glazing            |
| ~            | Easy access to main roads |

### Gallery



































































































# Floor plans