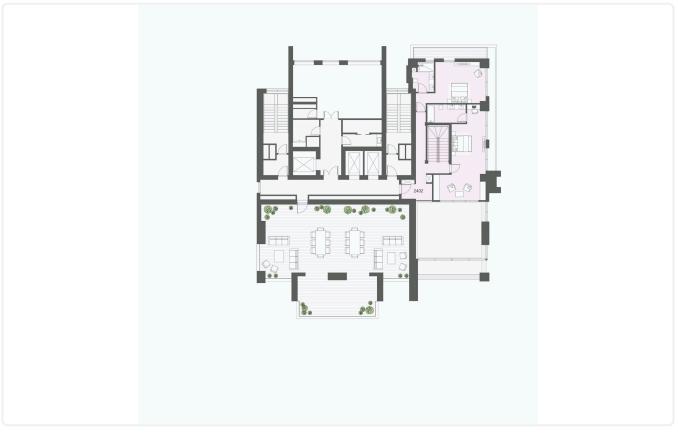

|
| Status                      | Under construction |



## Facilities

Aircondition · Split system
Parking · Covered
Gym
Storage
Heating · Underfloor
Pool · Communal
Tennis court
Solar water heater

#### Features

- 🗸 🛛 Quiet Area
- Luxury specifications
- Panoramic view
- Near amenities
- City view

| $\checkmark$ | CCTV                      |
|--------------|---------------------------|
| ~            | Modern design             |
| ~            | Sea view                  |
| ~            | Double glazing            |
| ~            | Easy access to main roads |

### Gallery



































































































# Floor plans