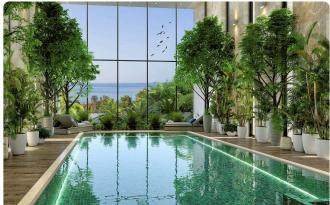

### Description

- •1 W/C
- •Internal Covered Area 60m2
- •Covered Veranda 15m2
- •Covered Parking
- Fantastic View
- •Sea View
- Common Pool deck
- •Common Swimming pool
- Common Children's pool
- Common Building entrance
- Elevated walkway
- Parking entrance
- Common Tennis court
- Common Playground
- Common BBQ area
- •Common Outdoor lounge
- Visitors Parking

## Facilities

Aircondition · Split system
Parking · Covered
Gym
Storage
Heating · Underfloor
Pool · Communal
Tennis court
Solar water heater

#### Features

- 🗸 🛛 Quiet Area
- Luxury specifications
- Panoramic view
- Near amenities
- City view

| $\checkmark$ | CCTV                      |
|--------------|---------------------------|
| ~            | Modern design             |
| ~            | Sea view                  |
| ~            | Double glazing            |
| ~            | Easy access to main roads |

### Gallery