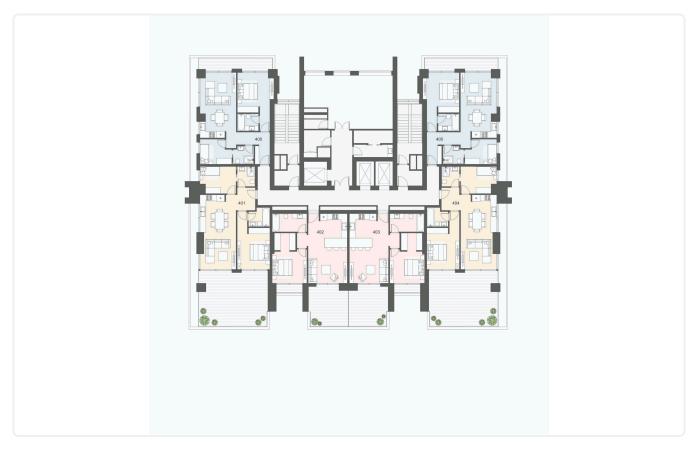

ciency<br>rating | А                  |
| Year of<br>Construction     | 2024               |
| Status                      | Under construction |



## Facilities

Aircondition · Split system
Parking · Covered
Gym
Storage
Heating · Underfloor
Pool · Communal
Tennis court
Solar water heater

#### Features

- 🗸 🛛 Quiet Area
- Luxury specifications
- Panoramic view
- Near amenities
- City view

| $\checkmark$ | CCTV                      |
|--------------|---------------------------|
| ~            | Modern design             |
| ~            | Sea view                  |
| ~            | Double glazing            |
| ~            | Easy access to main roads |

### Gallery



































































































# Floor plans