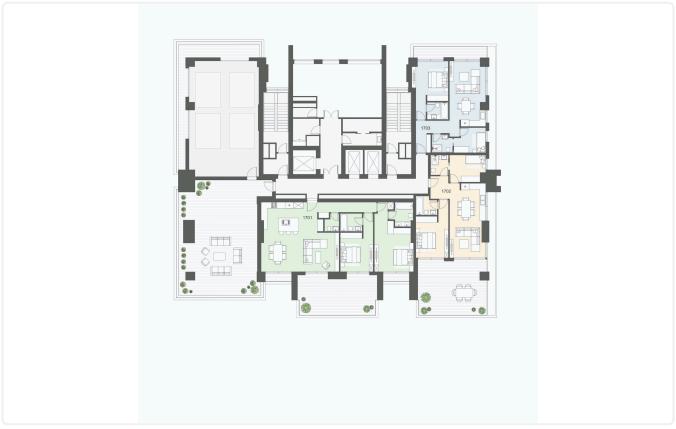

br>Construction     | 2024               |
| Status                      | Under construction |



## Facilities

Aircondition · Split system
Parking · Covered
Gym
Storage
Heating · Underfloor
Pool · Communal
Tennis court
Solar water heater

#### Features

- 🗸 🛛 Quiet Area
- Luxury specifications
- Panoramic view
- Near amenities
- City view

| $\checkmark$ | CCTV                      |
|--------------|---------------------------|
| ~            | Modern design             |
| ~            | Sea view                  |
| ~            | Double glazing            |
| ~            | Easy access to main roads |

### Gallery



































































































# Floor plans