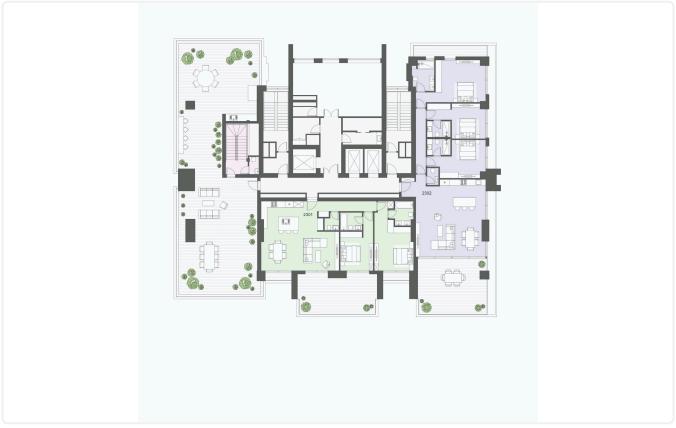

24               |
| Status                      | Under construction |



## Facilities

Aircondition · Split system
Parking · Covered
Gym
Storage
Heating · Underfloor
Pool · Communal
Tennis court
Solar water heater

#### Features

- 🗸 🛛 Quiet Area
- Luxury specifications
- Panoramic view
- Near amenities
- City view

| $\checkmark$ | CCTV                      |
|--------------|---------------------------|
| ~            | Modern design             |
| ~            | Sea view                  |
| ~            | Double glazing            |
| ~            | Easy access to main roads |

### Gallery



































































































# Floor plans