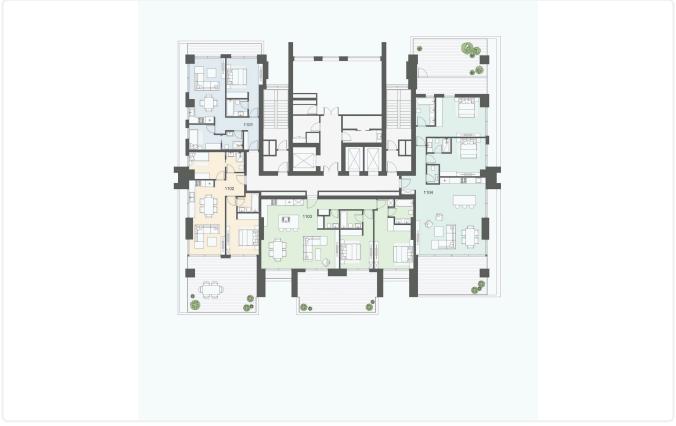

|
| Year of<br>Construction     | 2024               |
| Status                      | Under construction |



## Facilities

Aircondition · Split system
Parking · Covered
Gym
Storage
Heating · Underfloor
Pool · Communal
Tennis court
Solar water heater

#### Features

- 🗸 🛛 Quiet Area
- Luxury specifications
- Panoramic view
- Near amenities
- City view

| $\checkmark$ | CCTV                      |
|--------------|---------------------------|
| ~            | Modern design             |
| ~            | Sea view                  |
| ~            | Double glazing            |
| ~            | Easy access to main roads |

### Gallery



































































































# Floor plans