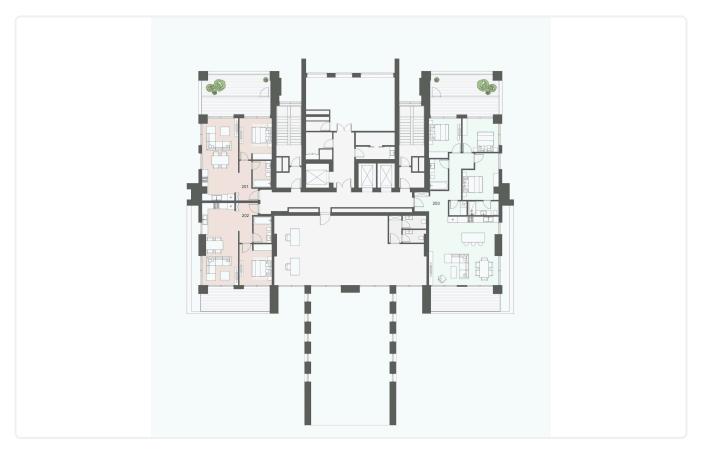

rgy efficiency<br>rating | А                  |
| Year of<br>Construction     | 2024               |
| Status                      | Under construction |



## Facilities

Aircondition · Split system
Parking · Covered
Gym
Storage
Heating · Underfloor
Pool · Communal
Tennis court
Solar water heater

#### Features

- 🗸 🛛 Quiet Area
- Luxury specifications
- Panoramic view
- Near amenities
- City view

| $\checkmark$ | CCTV                      |
|--------------|---------------------------|
| ~            | Modern design             |
| ~            | Sea view                  |
| ~            | Double glazing            |
| ~            | Easy access to main roads |

### Gallery



































































































# Floor plans