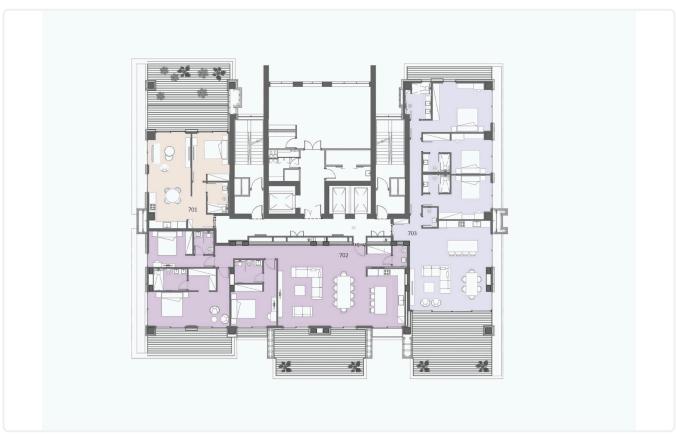

rating | А                  |
| Year of<br>Construction     | 2024               |
| Status                      | Under construction |



## Facilities

Aircondition · Split system
Parking · Covered
Gym
Storage
Heating · Underfloor
Pool · Communal
Tennis court
Solar water heater

#### Features

- 🗸 🛛 Quiet Area
- Luxury specifications
- Panoramic view
- Near amenities
- City view

| $\checkmark$ | CCTV                      |
|--------------|---------------------------|
| ~            | Modern design             |
| ~            | Sea view                  |
| ~            | Double glazing            |
| ~            | Easy access to main roads |

### Gallery



































































































# Floor plans