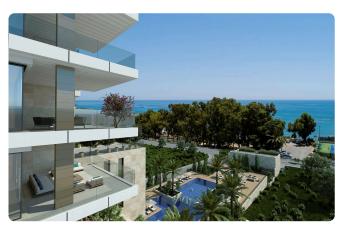

### Description

- •1 W/C
- •Internal Covered Area 60m2
- •Covered Veranda 15m2
- •Covered Parking
- Fantastic View
- •Sea View
- Common Pool deck
- •Common Swimming pool
- Common Children's pool
- Common Building entrance
- Elevated walkway
- Parking entrance
- Common Tennis court
- Common Playground
- Common BBQ area
- •Common Outdoor lounge
- Visitors Parking

## Facilities

Aircondition · Split system
Parking · Covered
Gym
Storage
Heating · Underfloor
Pool · Communal
Tennis court
Solar water heater