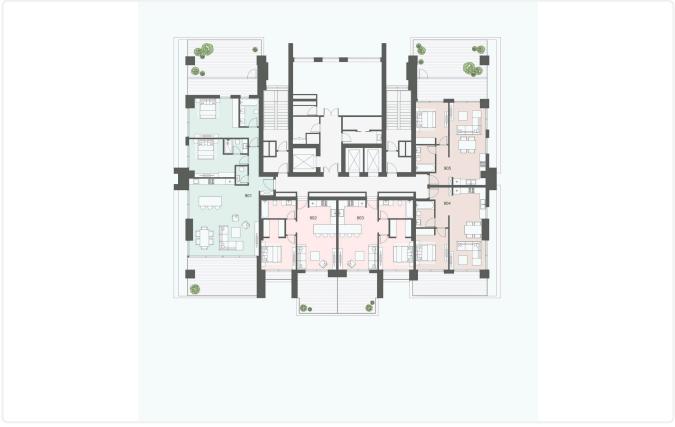

А                  |
| Year of<br>Construction     | 2024               |
| Status                      | Under construction |



## Facilities

Aircondition · Split system
Parking · Covered
Gym
Storage
Heating · Underfloor
Pool · Communal
Tennis court
Solar water heater

#### Features

- 🗸 🛛 Quiet Area
- Luxury specifications
- Panoramic view
- Near amenities
- City view

| $\checkmark$ | CCTV                      |
|--------------|---------------------------|
| ~            | Modern design             |
| ~            | Sea view                  |
| ~            | Double glazing            |
| ~            | Easy access to main roads |

### Gallery



































































































# Floor plans