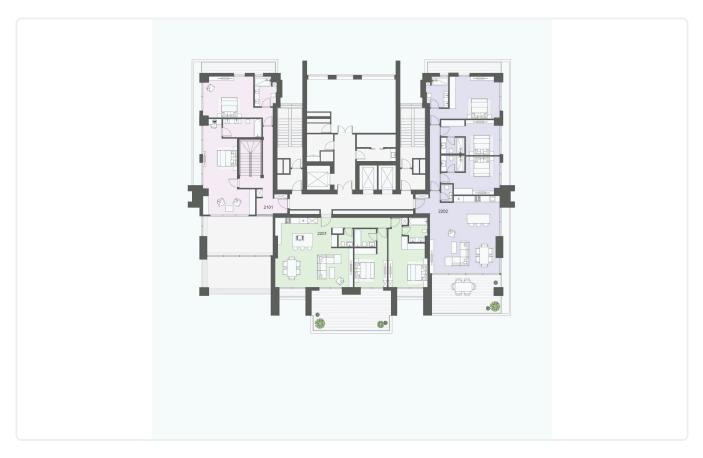

2024               |
| Status                      | Under construction |



## Facilities

Aircondition · Split system
Parking · Covered
Gym
Storage
Heating · Underfloor
Pool · Communal
Tennis court
Solar water heater

#### Features

- 🗸 🛛 Quiet Area
- Luxury specifications
- Panoramic view
- Near amenities
- City view

| $\checkmark$ | CCTV                      |
|--------------|---------------------------|
| ~            | Modern design             |
| ~            | Sea view                  |
| ~            | Double glazing            |
| ~            | Easy access to main roads |

### Gallery



































































































# Floor plans