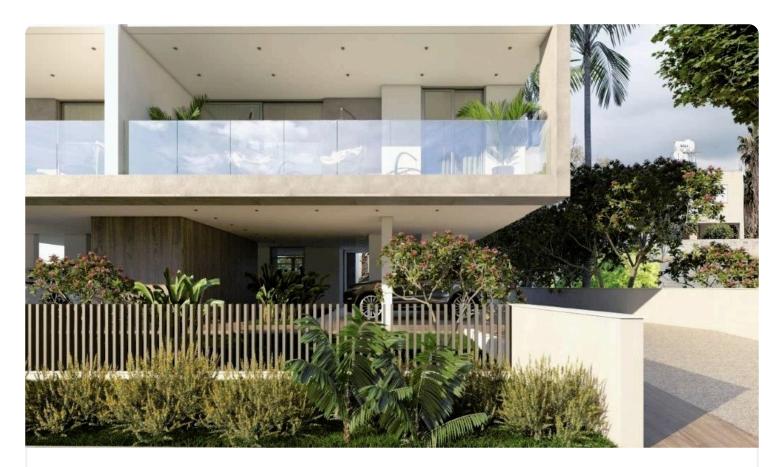

## €295,000 +VAT

| Ypsonas, Limassol                                                                                                                                                                                                                             | 3 Bedrooms 3 Bathrooms                        | 103.58 m <sup>2</sup> Covered |
|-----------------------------------------------------------------------------------------------------------------------------------------------------------------------------------------------------------------------------------------------|-----------------------------------------------|-------------------------------|
| •3 Bedroom                                                                                                                                                                                                                                    | Covered veranda                               | 28.32 m²                      |
| <ul> <li>S Bedroom</li> <li>3 WC</li> <li>Internal Covered Area 103.58m2</li> <li>Covered Veranda 28.32m2</li> <li>Covered Parking</li> <li>Energy Efficiency "A"</li> <li>Easy and quick access to all amenities, very quiet area</li> </ul> | Parking spaces<br>Energy efficiency<br>rating | 1<br>A                        |
|                                                                                                                                                                                                                                               | Status                                        | Under<br>construction         |