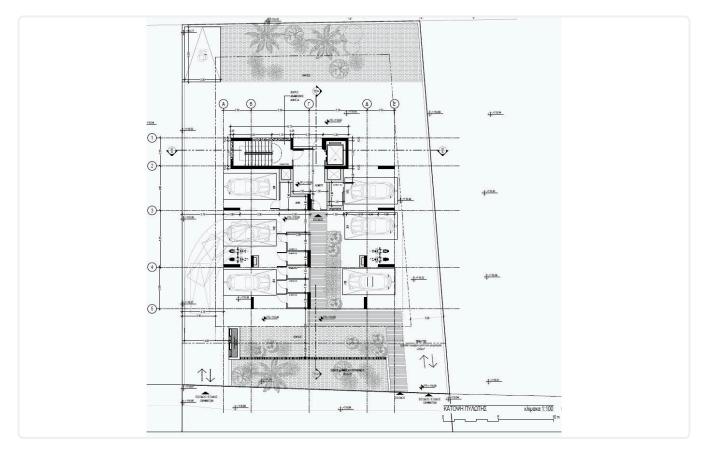

| Covered veranda                               | 28.32 m²                      |
| <ul> <li>S Bedroom</li> <li>3 WC</li> <li>Internal Covered Area 103.58m2</li> <li>Covered Veranda 28.32m2</li> <li>Covered Parking</li> <li>Energy Efficiency "A"</li> <li>Easy and quick access to all amenities, very quiet area</li> </ul> | Parking spaces<br>Energy efficiency<br>rating | 1<br>A                        |
|                                                                                                                                                                                                                                               | Status                                        | Under<br>construction         |





## Facilities



## Gallery













## Floor plans