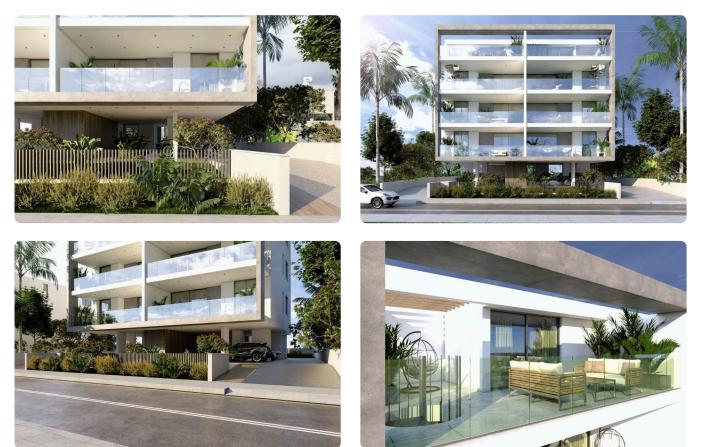

| Covered veranda                               | 28.32 m²                      |
| <ul> <li>S Bedroom</li> <li>3 WC</li> <li>Internal Covered Area 103.58m2</li> <li>Covered Veranda 28.32m2</li> <li>Covered Parking</li> <li>Energy Efficiency "A"</li> <li>Easy and quick access to all amenities, very quiet area</li> </ul> | Parking spaces<br>Energy efficiency<br>rating | 1<br>A                        |
|                                                                                                                                                                                                                                               | Status                                        | Under<br>construction         |





## Facilities



## Gallery













## Floor plans