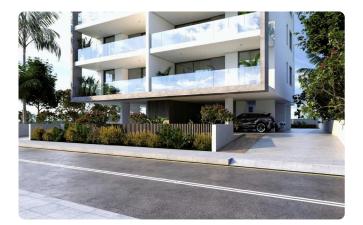

| Covered veranda                               | 28.32 m²                      |
| <ul> <li>S Bedroom</li> <li>3 WC</li> <li>Internal Covered Area 103.58m2</li> <li>Covered Veranda 28.32m2</li> <li>Covered Parking</li> <li>Energy Efficiency "A"</li> <li>Easy and quick access to all amenities, very quiet area</li> </ul> | Parking spaces<br>Energy efficiency<br>rating | 1<br>A                        |
|                                                                                                                                                                                                                                               | Status                                        | Under<br>construction         |





## Facilities



## Gallery













## Floor plans