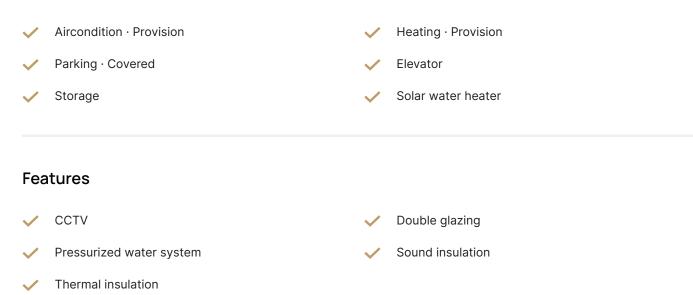

| Covered veranda                               | 28.32 m²                      |
| <ul> <li>S Bedroom</li> <li>3 WC</li> <li>Internal Covered Area 103.58m2</li> <li>Covered Veranda 28.32m2</li> <li>Covered Parking</li> <li>Energy Efficiency "A"</li> <li>Easy and quick access to all amenities, very quiet area</li> </ul> | Parking spaces<br>Energy efficiency<br>rating | 1<br>A                        |
|                                                                                                                                                                                                                                               | Status                                        | Under<br>construction         |





## Facilities



## Gallery













## Floor plans