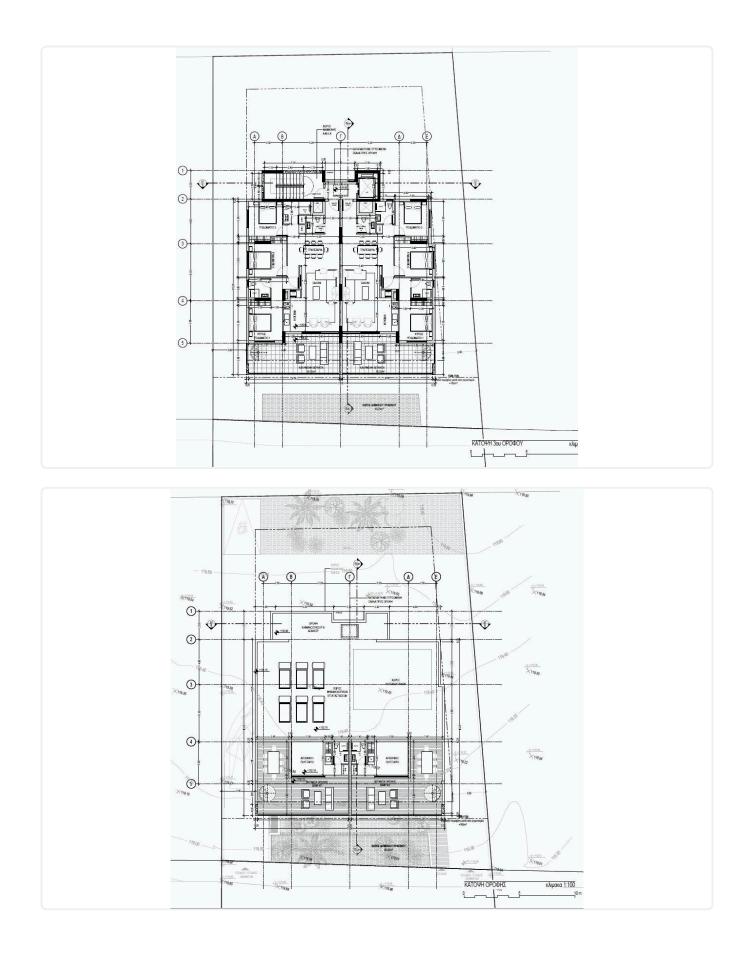

| Covered veranda                               | 28.32 m²                      |
| <ul> <li>S Bedroom</li> <li>3 WC</li> <li>Internal Covered Area 103.58m2</li> <li>Covered Veranda 28.32m2</li> <li>Covered Parking</li> <li>Energy Efficiency "A"</li> <li>Easy and quick access to all amenities, very quiet area</li> </ul> | Parking spaces<br>Energy efficiency<br>rating | 1<br>A                        |
|                                                                                                                                                                                                                                               | Status                                        | Under<br>construction         |





## Facilities



## Gallery













## Floor plans