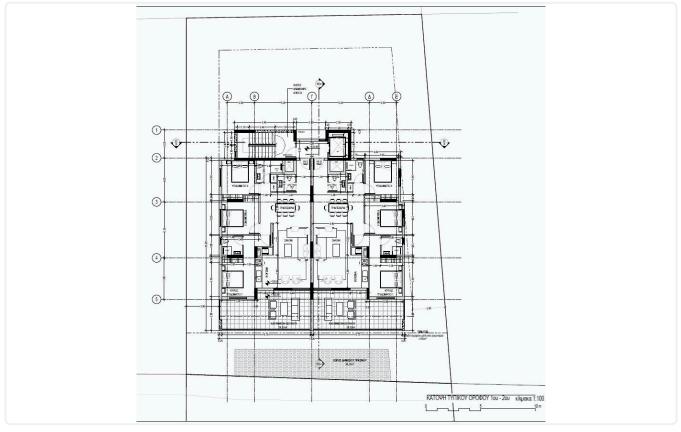

| Covered veranda                               | 28.32 m²                      |
| <ul> <li>S Bedroom</li> <li>3 WC</li> <li>Internal Covered Area 103.58m2</li> <li>Covered Veranda 28.32m2</li> <li>Covered Parking</li> <li>Energy Efficiency "A"</li> <li>Easy and quick access to all amenities, very quiet area</li> </ul> | Parking spaces<br>Energy efficiency<br>rating | 1<br>A                        |
|                                                                                                                                                                                                                                               | Status                                        | Under<br>construction         |





## Facilities



## Gallery













## Floor plans