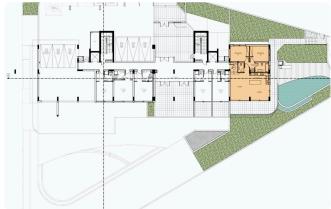

Reference 5113

3+1 Bedrooms Apartment in the top of the hill in Ayia Fyla, Limassol with Sea View €841,013 +VAT

Agia Fyla, Limassol

3 Bedrooms

3 Bathrooms

151.5 m<sup>2</sup> Covered

### Description

- •3+1 Bedroom
- •Internal Covered Area 151.50m2
- •Covered Veranda 39m2
- •Extra Room 27m2
- •Storage 16.50m2
- •2 Covered Parking
- Fantastic View
- •Sea View

Covered veranda 39 m²

Parking spaces 2

Energy efficiency rating A

Status Off plan





#### **Facilities**

- ✓ Parking · Covered
- Storage

Elevator

#### **Features**

- Quiet Area
- Sea view
- Near amenities
- Mountain view
- Shutters
- Easy access to main roads

- Country view
- Near bus route
- City view
- Investment opportunity
- Elevated
- Easy access to highway

## Gallery





























# Floor plans