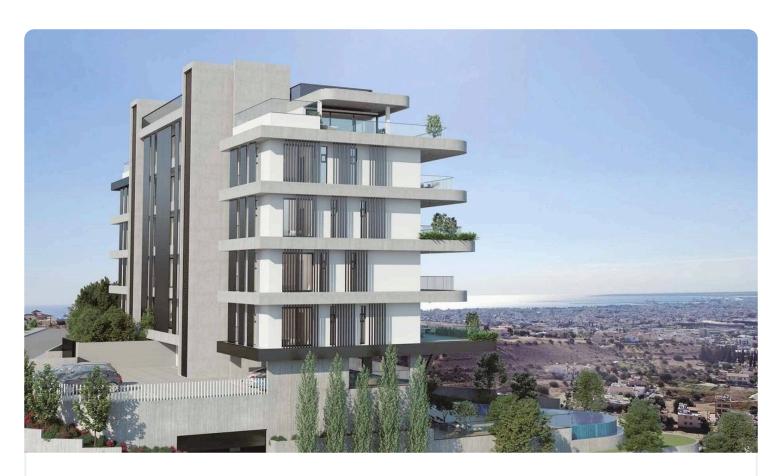

Reference 5113

3+1 Bedrooms Apartment in the top of the hill in Ayia Fyla, Limassol with Sea View €841,013 +VAT

Agia Fyla, Limassol

3 Bedrooms

3 Bathrooms

151.5 m<sup>2</sup> Covered

### Description

- •3+1 Bedroom
- •Internal Covered Area 151.50m2
- •Covered Veranda 39m2
- •Extra Room 27m2
- •Storage 16.50m2
- •2 Covered Parking
- Fantastic View
- •Sea View

Covered veranda 39 m²

Parking spaces 2