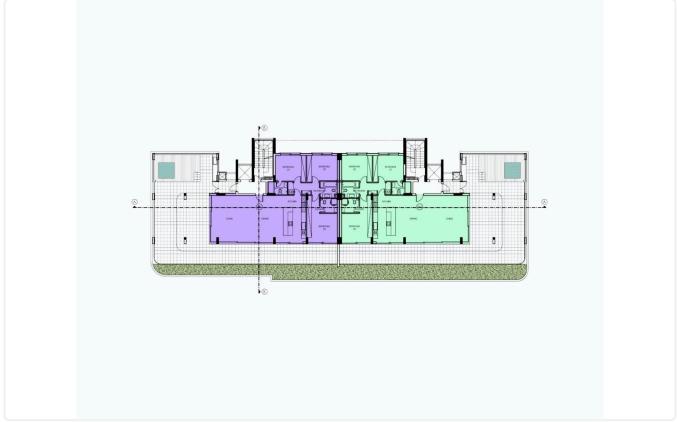

Reference 5113

3+1 Bedrooms Apartment in the top of the hill in Ayia Fyla, Limassol with Sea View €841,013 +VAT

Agia Fyla, Limassol

3 Bedrooms

3 Bathrooms

151.5 m<sup>2</sup> Covered

### Description

- •3+1 Bedroom
- •Internal Covered Area 151.50m2
- •Covered Veranda 39m2
- •Extra Room 27m2
- •Storage 16.50m2
- •2 Covered Parking
- Fantastic View
- •Sea View

Covered veranda 39 m²

Parking spaces 2