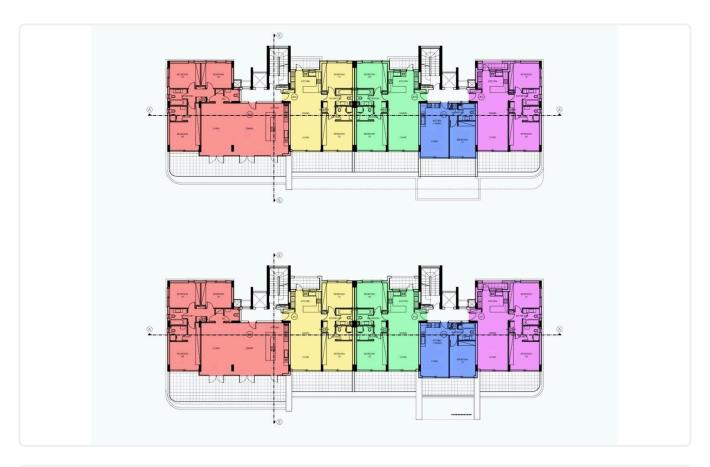

3+1 Bedrooms Apartment in the top of the hill in Ayia Fyla, Limassol with Sea View €841,013 +VAT

Agia Fyla, Limassol

3 Bedrooms

3 Bathrooms

151.5 m<sup>2</sup> Covered

### Description

- •3+1 Bedroom
- •Internal Covered Area 151.50m2
- •Covered Veranda 39m2
- •Extra Room 27m2
- •Storage 16.50m2
- •2 Covered Parking
- Fantastic View
- •Sea View

Covered veranda 39 m²

Parking spaces 2

Energy efficiency rating A

Status Off plan





#### **Facilities**

- ✓ Parking · Covered
- Storage

Elevator

#### **Features**

- Quiet Area
- Sea view
- Near amenities
- Mountain view
- Shutters
- Easy access to main roads

- Country view
- Near bus route
- City view
- Investment opportunity
- Elevated
- Easy access to highway

## Gallery





























# Floor plans