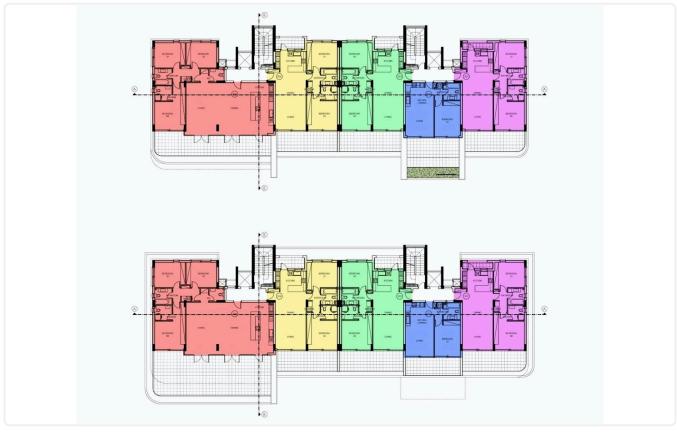

5113

3+1 Bedrooms Apartment in the top of the hill in Ayia Fyla, Limassol with Sea View €841,013 +VAT

Agia Fyla, Limassol

3 Bedrooms

3 Bathrooms

151.5 m<sup>2</sup> Covered

### Description

- •3+1 Bedroom
- •Internal Covered Area 151.50m2
- •Covered Veranda 39m2
- •Extra Room 27m2
- •Storage 16.50m2
- •2 Covered Parking
- Fantastic View
- •Sea View

Covered veranda 39 m²

Parking spaces 2

Energy efficiency rating A

Status Off plan





#### **Facilities**

- ✓ Parking · Covered
- Storage

Elevator

#### **Features**

- Quiet Area
- Sea view
- Near amenities
- Mountain view
- Shutters
- Easy access to main roads

- Country view
- Near bus route
- City view
- Investment opportunity
- Elevated
- Easy access to highway

## Gallery





























# Floor plans