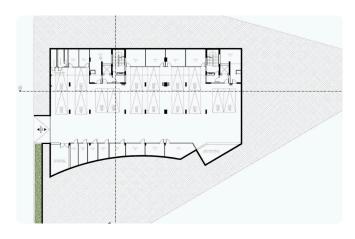

Reference 5113

3+1 Bedrooms Apartment in the top of the hill in Ayia Fyla, Limassol with Sea View €841,013 +VAT

Agia Fyla, Limassol

3 Bedrooms

3 Bathrooms

151.5 m<sup>2</sup> Covered

### Description

- •3+1 Bedroom
- •Internal Covered Area 151.50m2
- •Covered Veranda 39m2
- •Extra Room 27m2
- •Storage 16.50m2
- •2 Covered Parking
- Fantastic View
- •Sea View

Covered veranda 39 m²

Parking spaces 2

Energy efficiency rating A

Status Off plan





#### **Facilities**

- ✓ Parking · Covered
- Storage

Elevator

#### **Features**

- Quiet Area
- Sea view
- Near amenities
- Mountain view
- Shutters
- Easy access to main roads

- Country view
- Near bus route
- City view
- Investment opportunity
- Elevated
- Easy access to highway

## Gallery





























# Floor plans