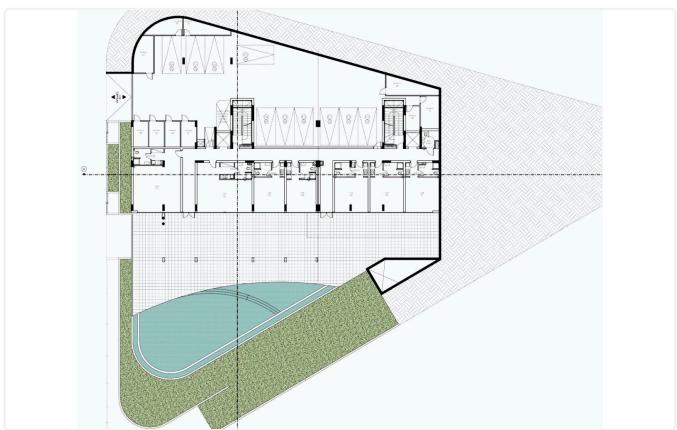

eference 5113

3+1 Bedrooms Apartment in the top of the hill in Ayia Fyla, Limassol with Sea View €841,013 +VAT

Agia Fyla, Limassol

3 Bedrooms

3 Bathrooms

151.5 m<sup>2</sup> Covered

### Description

- •3+1 Bedroom
- •Internal Covered Area 151.50m2
- •Covered Veranda 39m2
- •Extra Room 27m2
- •Storage 16.50m2
- •2 Covered Parking
- Fantastic View
- •Sea View

Covered veranda 39 m²

Parking spaces 2

Energy efficiency rating A

Status Off plan





#### **Facilities**

- ✓ Parking · Covered
- Storage

Elevator

#### **Features**

- Quiet Area
- Sea view
- Near amenities
- Mountain view
- Shutters
- Easy access to main roads

- Country view
- Near bus route
- City view
- Investment opportunity
- Elevated
- Easy access to highway

## Gallery





























# Floor plans