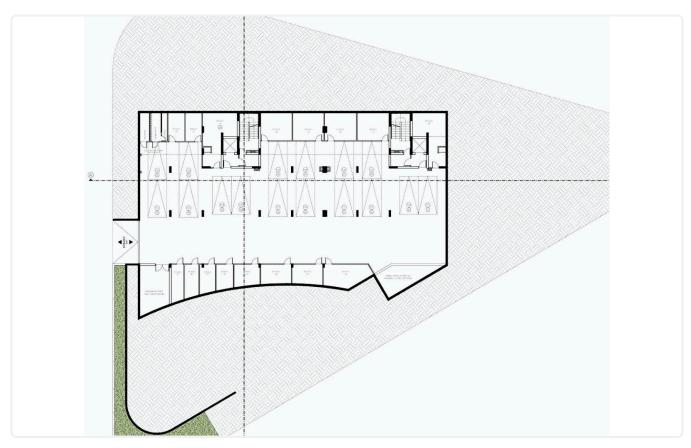

Reference 5113

3+1 Bedrooms Apartment in the top of the hill in Ayia Fyla, Limassol with Sea View €841,013 +VAT

Agia Fyla, Limassol

3 Bedrooms

3 Bathrooms

151.5 m<sup>2</sup> Covered

### Description

- •3+1 Bedroom
- •Internal Covered Area 151.50m2
- •Covered Veranda 39m2
- •Extra Room 27m2
- •Storage 16.50m2
- •2 Covered Parking
- Fantastic View
- •Sea View

Covered veranda 39 m²

Parking spaces 2

Energy efficiency rating A

Status Off plan





#### **Facilities**

- ✓ Parking · Covered
- Storage

Elevator

#### **Features**

- Quiet Area
- Sea view
- Near amenities
- Mountain view
- Shutters
- Easy access to main roads

- Country view
- Near bus route
- City view
- Investment opportunity
- Elevated
- Easy access to highway

## Gallery





























# Floor plans