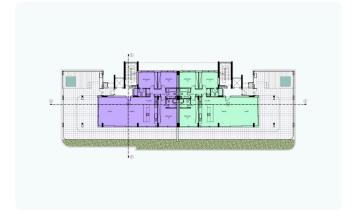

Reference 5113

3+1 Bedrooms Apartment in the top of the hill in Ayia Fyla, Limassol with Sea View €841,013 +VAT

Agia Fyla, Limassol

3 Bedrooms

3 Bathrooms

151.5 m<sup>2</sup> Covered

### Description

- •3+1 Bedroom
- •Internal Covered Area 151.50m2
- •Covered Veranda 39m2
- •Extra Room 27m2
- •Storage 16.50m2
- •2 Covered Parking
- Fantastic View
- •Sea View

Covered veranda 39 m²

Parking spaces 2

Energy efficiency rating A

Status Off plan





#### **Facilities**

- ✓ Parking · Covered
- Storage

Elevator

#### **Features**

- Quiet Area
- Sea view
- Near amenities
- Mountain view
- Shutters
- Easy access to main roads

- Country view
- Near bus route
- City view
- Investment opportunity
- Elevated
- Easy access to highway

## Gallery





























# Floor plans