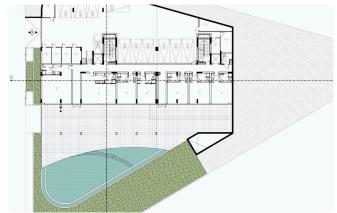

Reference 5113

3+1 Bedrooms Apartment in the top of the hill in Ayia Fyla, Limassol with Sea View €841,013 +VAT

Agia Fyla, Limassol

3 Bedrooms

3 Bathrooms

151.5 m<sup>2</sup> Covered

### Description

- •3+1 Bedroom
- •Internal Covered Area 151.50m2
- •Covered Veranda 39m2
- •Extra Room 27m2
- •Storage 16.50m2
- •2 Covered Parking
- Fantastic View
- •Sea View

Covered veranda 39 m²

Parking spaces 2

Energy efficiency rating A

Status Off plan





#### **Facilities**

- ✓ Parking · Covered
- Storage

Elevator

#### **Features**

- Quiet Area
- Sea view
- Near amenities
- Mountain view
- Shutters
- Easy access to main roads

- Country view
- Near bus route
- City view
- Investment opportunity
- Elevated
- Easy access to highway

## Gallery





























# Floor plans