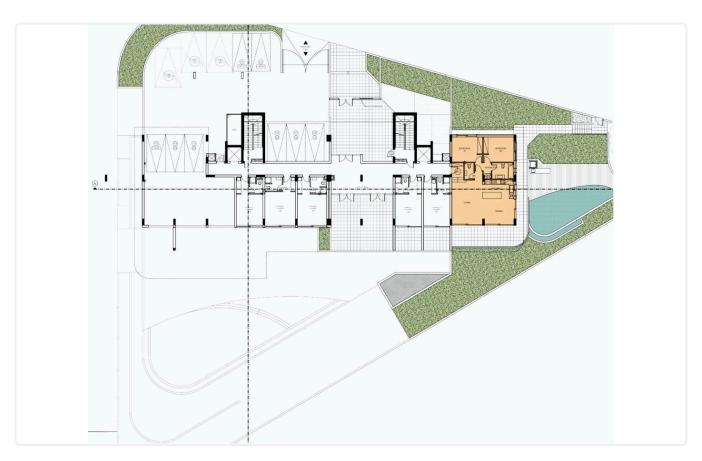

# Floor plans

Reference 5113

3+1 Bedrooms Apartment in the top of the hill in Ayia Fyla, Limassol with Sea View €841,013 +VAT

Agia Fyla, Limassol

3 Bedrooms

3 Bathrooms

151.5 m<sup>2</sup> Covered

### Description

- •3+1 Bedroom
- •Internal Covered Area 151.50m2
- •Covered Veranda 39m2
- •Extra Room 27m2
- •Storage 16.50m2
- •2 Covered Parking
- Fantastic View
- •Sea View

Covered veranda 39 m²

Parking spaces 2