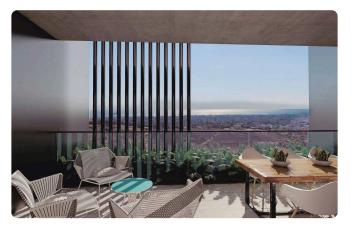

### Description

- •3+1 Bedroom
- •Internal Covered Area 151.50m2
- •Covered Veranda 39m2
- •Extra Room 27m2
- •Storage 16.50m2
- •2 Covered Parking
- Fantastic View
- •Sea View

Covered veranda 39 m²

Parking spaces 2

#### **Features**

- Quiet Area
- Sea view
- Near amenities
- Mountain view
- Shutters
- Easy access to main roads

- Country view
- Near bus route
- City view
- Investment opportunity
- Elevated
- Easy access to highway