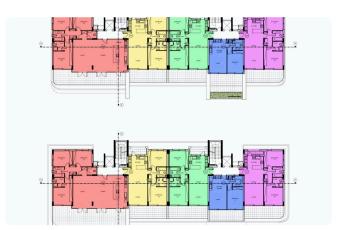

Reference 5113

3+1 Bedrooms Apartment in the top of the hill in Ayia Fyla, Limassol with Sea View €841,013 +VAT

Agia Fyla, Limassol

3 Bedrooms

3 Bathrooms

151.5 m<sup>2</sup> Covered

### Description

- •3+1 Bedroom
- •Internal Covered Area 151.50m2
- •Covered Veranda 39m2
- •Extra Room 27m2
- •Storage 16.50m2
- •2 Covered Parking
- Fantastic View
- •Sea View

Covered veranda 39 m²

Parking spaces 2

Energy efficiency rating A

Status Off plan





#### **Facilities**

- ✓ Parking · Covered
- Storage

Elevator

#### **Features**

- Quiet Area
- Sea view
- Near amenities
- Mountain view
- Shutters
- Easy access to main roads

- Country view
- Near bus route
- City view
- Investment opportunity
- Elevated
- Easy access to highway

## Gallery





























# Floor plans