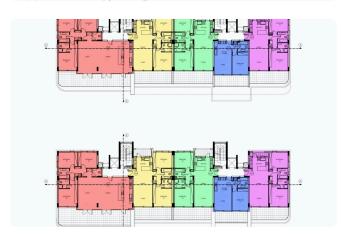

Reference 5113

3+1 Bedrooms Apartment in the top of the hill in Ayia Fyla, Limassol with Sea View €841,013 +VAT

Agia Fyla, Limassol

3 Bedrooms

3 Bathrooms

151.5 m<sup>2</sup> Covered

### Description

- •3+1 Bedroom
- •Internal Covered Area 151.50m2
- •Covered Veranda 39m2
- •Extra Room 27m2
- •Storage 16.50m2
- •2 Covered Parking
- Fantastic View
- •Sea View

Covered veranda 39 m²

Parking spaces 2

Energy efficiency rating A

Status Off plan





#### **Facilities**

- ✓ Parking · Covered
- Storage

Elevator

#### **Features**

- Quiet Area
- Sea view
- Near amenities
- Mountain view
- Shutters
- Easy access to main roads

- Country view
- Near bus route
- City view
- Investment opportunity
- Elevated
- Easy access to highway

## Gallery





























# Floor plans