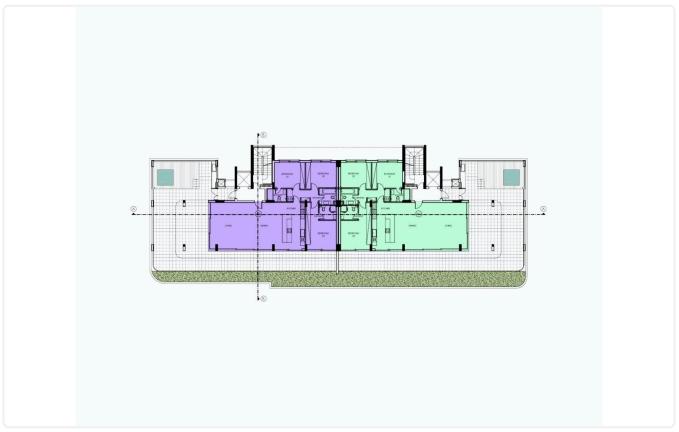

Reference 5111

| 2+1 Bedrooms Apartment in the top of the hill in Ayia Fyla, | €573,000 +VAT |
|-------------------------------------------------------------|---------------|
| Limassol with Sea View                                      |               |

| Agia Fyla, Limassol                               | 3 Bedrooms 3 Bathrooms | 94.5 m <sup>2</sup> Covered |
|---------------------------------------------------|------------------------|-----------------------------|
|                                                   |                        |                             |
|                                                   |                        |                             |
| Description                                       |                        |                             |
| •2+1 Bedroom                                      | Covered veranda        | 24.5 m <sup>2</sup>         |
| <ul> <li>Internal Covered Area 94.50m2</li> </ul> | Parking spaces         | 2                           |

- •Covered Veranda 24.50m2
- •Extra Room 30.50m2
- •Storage 16.50m2
- •2 Covered Parking
- •Fantastic View
- •Sea View

Covered veranda24.5 m²Parking spaces2Energy efficiency ratingAStatusOff plan

## Floor plans