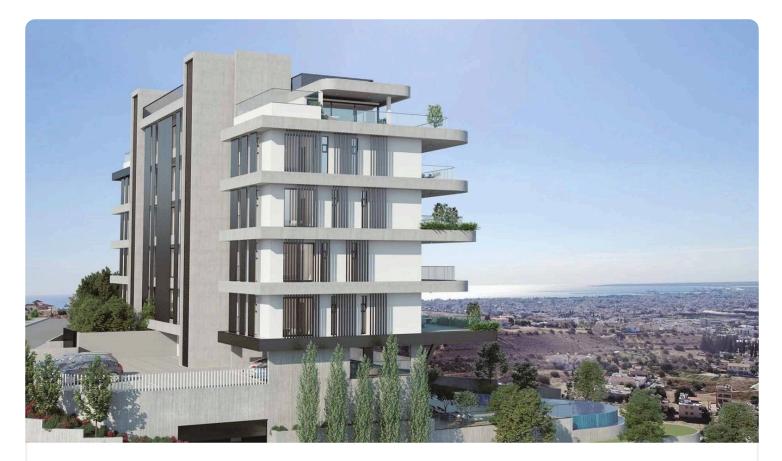

Reference 5111

| 2+1 Bedrooms Apartment in the top of the hill in Ayia Fyla, | €573,000 +VAT |
|-------------------------------------------------------------|---------------|
| Limassol with Sea View                                      |               |

| Agia Fyla, Limassol                               | 3 Bedrooms 3 Bathrooms | 94.5 m <sup>2</sup> Covered |
|---------------------------------------------------|------------------------|-----------------------------|
|                                                   |                        |                             |
|                                                   |                        |                             |
| Description                                       |                        |                             |
| •2+1 Bedroom                                      | Covered veranda        | 24.5 m <sup>2</sup>         |
| <ul> <li>Internal Covered Area 94.50m2</li> </ul> | Parking spaces         | 2                           |

- •Covered Veranda 24.50m2
- •Extra Room 30.50m2
- •Storage 16.50m2
- •2 Covered Parking
- •Fantastic View
- •Sea View

Covered veranda24.5 m²Parking spaces2Energy efficiency ratingAStatusOff plan

## Facilities

| <ul><li>Parking · Covered</li><li>Storage</li></ul> | ✓ E                   | Elevator               |
|-----------------------------------------------------|-----------------------|------------------------|
| Features                                            |                       |                        |
| 🗸 Quiet Area                                        | <ul> <li>C</li> </ul> | Country view           |
| 🗸 Sea view                                          | 🗸 N                   | Near bus route         |
| ✓ Near amenities                                    | ✓ C                   | City view              |
| <ul> <li>Mountain view</li> </ul>                   | 🗸 lı                  | nvestment opportunity  |
| ✓ Shutters                                          | 🗸 E                   | Elevated               |
| <ul> <li>Easy access to main roads</li> </ul>       | ✓ E                   | Easy access to highway |