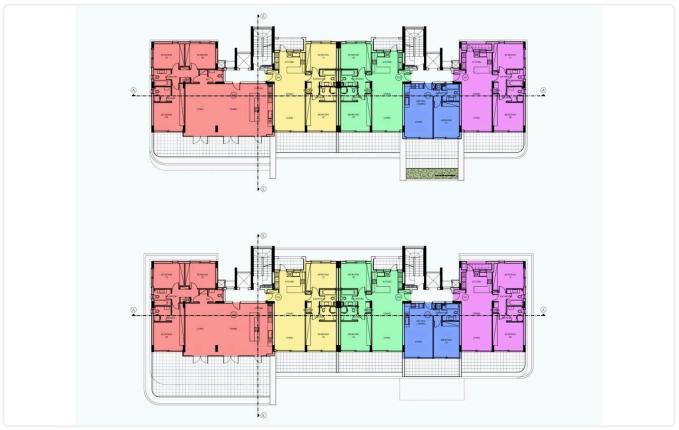

| Features                                            |                       |                        |
| 🗸 Quiet Area                                        | <ul> <li>C</li> </ul> | Country view           |
| 🗸 Sea view                                          | 🗸 N                   | Near bus route         |
| ✓ Near amenities                                    | ✓ C                   | City view              |
| <ul> <li>Mountain view</li> </ul>                   | 🗸 lı                  | nvestment opportunity  |
| ✓ Shutters                                          | 🗸 E                   | Elevated               |
| <ul> <li>Easy access to main roads</li> </ul>       | ✓ E                   | Easy access to highway |

## Gallery





























## Floor plans