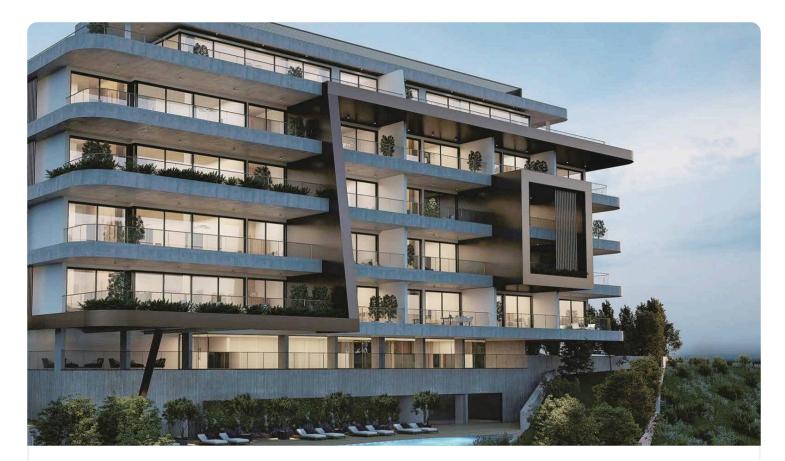

Reference 5103

| 2+1 Bedrooms Apartment in the top of the hill in Ayia Fyla, | <b>€480,600</b> +vat |
|-------------------------------------------------------------|----------------------|
| Limassol with Sea View                                      |                      |

| Agia Fyla, Limassol    | 3 Bedrooms | 3 Bathrooms                  | 94.5 m <sup>2</sup> Covered |
|------------------------|------------|------------------------------|-----------------------------|
| Description            |            |                              |                             |
| •2+1 Bedroom<br>•3 W/C |            | vered veranda<br>king spaces | 23.5 m²<br>1                |

- Internal Covered Area 151.50m2
- •Covered Veranda 47.50m2
- •1 Extra Room 27m2 with 1 Toilet and Shower
- •Storage 8m2
- •1 Covered Parking
- •Fantastic View
- •Sea View

Covered veranda23.5 m²Parking spaces1Energy efficiency ratingAStatusOff plan