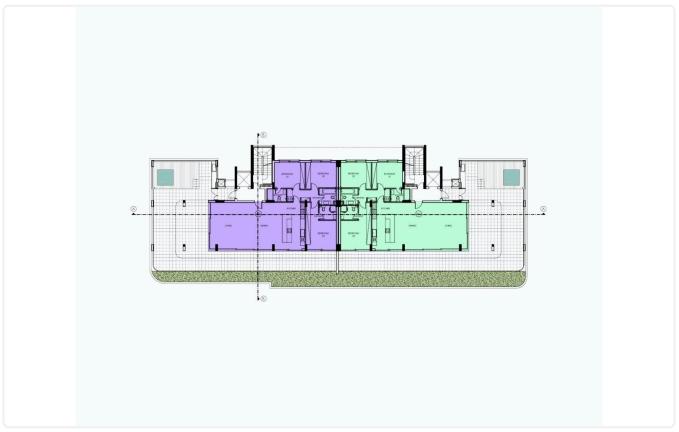

| Agia Fyla, Limassol    | 3 Bedrooms | 3 Bathrooms                  | 94.5 m <sup>2</sup> Covered |
|------------------------|------------|------------------------------|-----------------------------|
| Description            |            |                              |                             |
| •2+1 Bedroom<br>•3 W/C |            | vered veranda<br>king spaces | 23.5 m²<br>1                |

- Internal Covered Area 151.50m2
- •Covered Veranda 47.50m2
- •1 Extra Room 27m2 with 1 Toilet and Shower
- •Storage 8m2
- •1 Covered Parking
- •Fantastic View
- •Sea View

Covered veranda23.5 m²Parking spaces1Energy efficiency ratingAStatusOff plan

## Floor plans