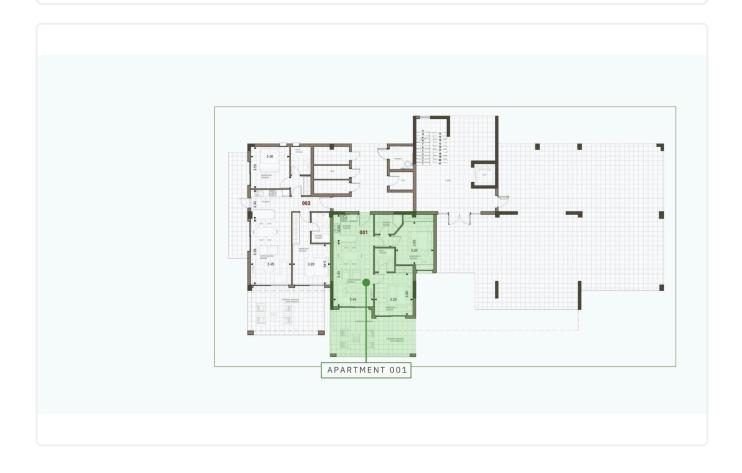

# Floor plans

| COVERED AREA         | 71.00m²             | 1942365                                  |
|----------------------|---------------------|------------------------------------------|
| COVERED VERANDA      | 9.50m²              | 99                                       |
| UNCOVERED VERANDA    | 16.40m²             | <ul> <li>3.40</li> <li>▲ 3.25</li> </ul> |
| COMMON AREA          | 12.35m <sup>2</sup> | 85000V1<br>3330346                       |
| PRIVATE YARD         | 75.70m <sup>2</sup> |                                          |
| TOTAL COV. AREA 92.8 | 92.85m <sup>2</sup> | COVERED VERANDA                          |
|                      |                     |                                          |