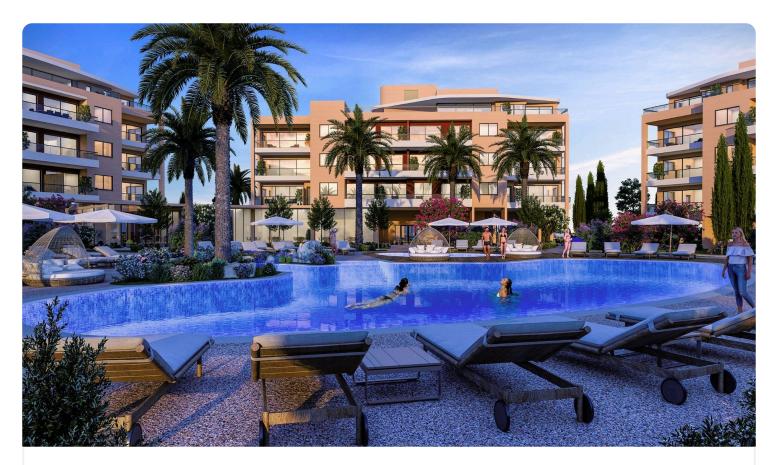

- Covered Veranda 9.50m2
- •Uncovered Veranda 16.40m2
- Covered Parking
- •Communal Swimming Pool
- Security
- •Gym
- Walking Paths
- Landscaped Gardens
- Tenis Court
- Close to several amenities

Covered veranda9.5 m²Uncovered<br/>veranda16.4 m²Parking spaces1StatusUnder<br/>construction

## Gallery