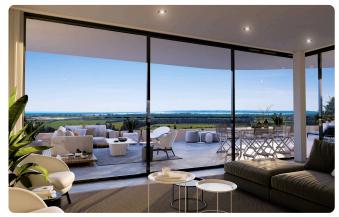

|
|----------------------------------------------|-----------------------------------------|---------------------------|
| Description                                  |                                         |                           |
| •2 bedrooms<br>•2 W/C<br>•Internal Area 71m2 | Covered veranda<br>Uncovered<br>veranda | 9.5 m²<br>16.4 m²         |

- Covered Veranda 9.50m2
- •Uncovered Veranda 16.40m2
- Covered Parking
- •Communal Swimming Pool
- Security
- •Gym
- Walking Paths
- Landscaped Gardens
- Tenis Court
- Close to several amenities

Covered veranda9.5 m²Uncovered<br/>veranda16.4 m²Parking spaces1StatusUnder<br/>construction





### Facilities



### Features

Guest WC
 CCTV
 Luxury specifications
 Garden
 Veranda
 Veranda
 Near amenities
 Entrance gate

## Gallery











# Floor plans

| COVERED AREA         | 71.00m²             | 1942365                                  |
|----------------------|---------------------|------------------------------------------|
| COVERED VERANDA      | 9.50m²              | 99                                       |
| UNCOVERED VERANDA    | 16.40m²             | <ul> <li>3.40</li> <li>▲ 3.25</li> </ul> |
| COMMON AREA          | 12.35m <sup>2</sup> | 85000V1<br>3330346                       |
| PRIVATE YARD         | 75.70m <sup>2</sup> |                                          |
| TOTAL COV. AREA 92.8 | 92.85m <sup>2</sup> | COVERED VERANDA                          |
|                      |                     |                                          |