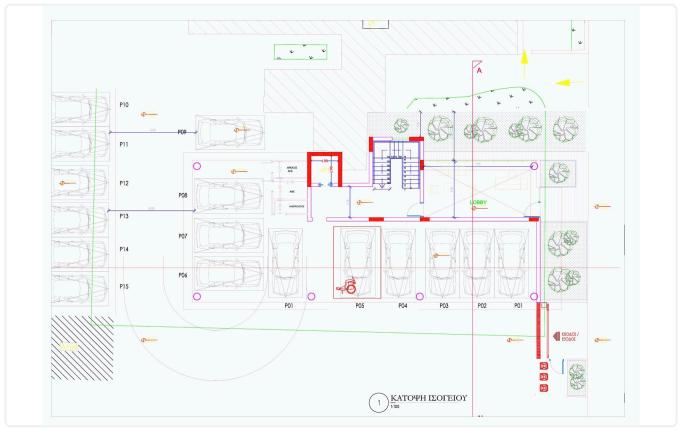

Reference 5032

Whole Commercial Building in Germasogeia, Limassol

€6,800,000 +VAT

Germasogia, Limassol

941 m<sup>2</sup> Covered

## Description

- •Office Spaces
- •Conference Areas
- •Covered Area 941m2
- •Covered Verandas 192m2
- •Roof Garden 80m2
- •16 Parking Spaces
- •Storage Rooms
- •Gym & Coffee area at the roof garden
- VRV system
- •Secured Gated Complex
- •Investment Opportunity
- Walking distance from the beach

Covered veranda 192 m<sup>2</sup>

Roof garden 80 m²

Parking spaces 16

Energy efficiency

rating

Exempt

Status Under construction





## **Facilities**

✓ Parking · Covered ✓ Gym

### **Features**

✓ Kitchenette ✓ CCTV ✓ Fire detector ✓ Entrance gate ✓ Near amenities

✓ Closed offices ✓ Conference hall ✓ Lobby

# Gallery

















# Floor plans