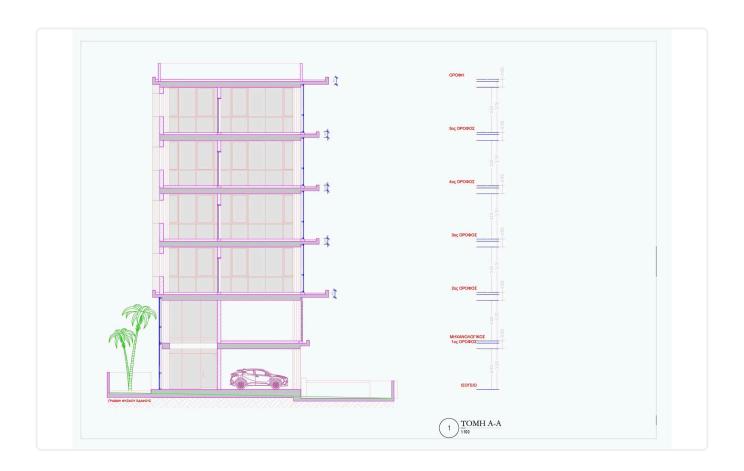

# Floor plans

## Description

- •Office Spaces
- •Conference Areas
- •Covered Area 941m2
- •Covered Verandas 192m2
- •Roof Garden 80m2
- •16 Parking Spaces
- •Storage Rooms
- •Gym & Coffee area at the roof garden
- VRV system
- •Secured Gated Complex
- •Investment Opportunity
- Walking distance from the beach

Covered veranda 192 m<sup>2</sup>

Roof garden 80 m²

Parking spaces 16

Energy efficiency

rating

Exempt

Status Under construction