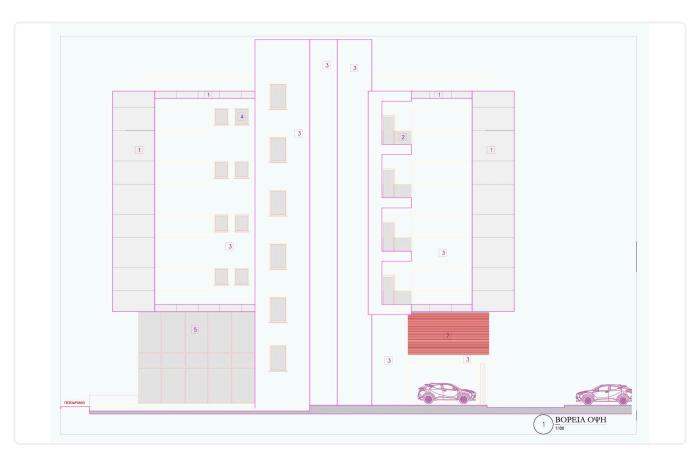

Building in Germasogeia, Limassol

€6,800,000 +VAT

Germasogia, Limassol

941 m<sup>2</sup> Covered

## Description

- •Office Spaces
- •Conference Areas
- •Covered Area 941m2
- •Covered Verandas 192m2
- •Roof Garden 80m2
- •16 Parking Spaces
- •Storage Rooms
- •Gym & Coffee area at the roof garden
- VRV system
- •Secured Gated Complex
- •Investment Opportunity
- Walking distance from the beach

Covered veranda 192 m<sup>2</sup>

Roof garden 80 m²

Parking spaces 16

Energy efficiency

rating

Exempt

Status Under construction





## **Facilities**

✓ Parking · Covered ✓ Gym

### **Features**

✓ Kitchenette ✓ CCTV ✓ Fire detector ✓ Entrance gate ✓ Near amenities

✓ Closed offices ✓ Conference hall ✓ Lobby

# Gallery

















# Floor plans