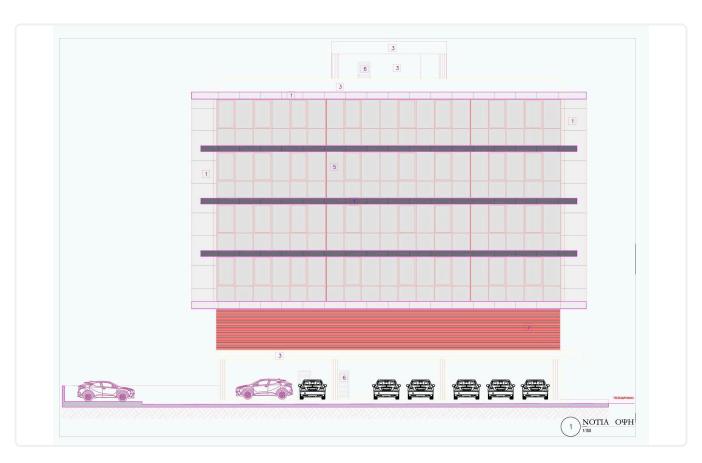

mmercial Building in Germasogeia, Limassol

€6,800,000 +VAT

Germasogia, Limassol

941 m<sup>2</sup> Covered

## Description

- •Office Spaces
- •Conference Areas
- •Covered Area 941m2
- •Covered Verandas 192m2
- •Roof Garden 80m2
- •16 Parking Spaces
- •Storage Rooms
- •Gym & Coffee area at the roof garden
- VRV system
- •Secured Gated Complex
- •Investment Opportunity
- Walking distance from the beach

Covered veranda 192 m<sup>2</sup>

Roof garden 80 m²

Parking spaces 16

Energy efficiency

rating

Exempt

Status Under construction





## **Facilities**

✓ Parking · Covered ✓ Gym

### **Features**

✓ Kitchenette ✓ CCTV ✓ Fire detector ✓ Entrance gate ✓ Near amenities

✓ Closed offices ✓ Conference hall ✓ Lobby

# Gallery

















# Floor plans