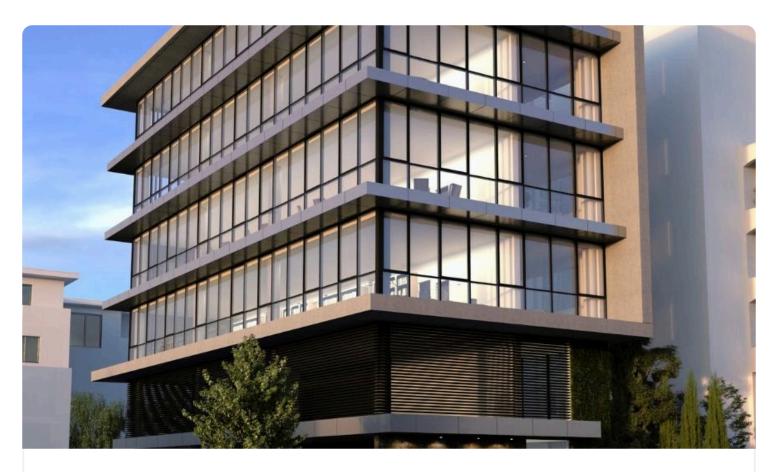

Reference 5032

Whole Commercial Building in Germasogeia, Limassol

€6,800,000 +VAT

Germasogia, Limassol

941 m<sup>2</sup> Covered

## Description

- •Office Spaces
- •Conference Areas
- •Covered Area 941m2
- •Covered Verandas 192m2
- •Roof Garden 80m2
- •16 Parking Spaces
- •Storage Rooms
- •Gym & Coffee area at the roof garden
- VRV system
- •Secured Gated Complex
- •Investment Opportunity
- Walking distance from the beach

Covered veranda 192 m<sup>2</sup>

Roof garden 80 m²

Parking spaces 16

Energy efficiency

rating

Exempt

Status Under construction