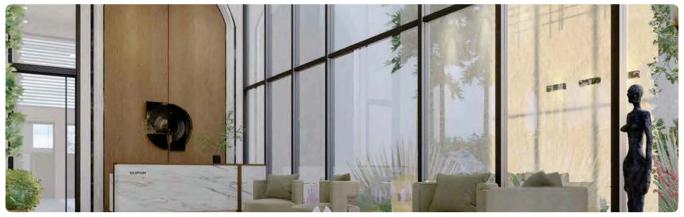

Reference 5032

Whole Commercial Building in Germasogeia, Limassol

€6,800,000 +VAT

Germasogia, Limassol

941 m<sup>2</sup> Covered

## Description

- •Office Spaces
- •Conference Areas
- •Covered Area 941m2
- •Covered Verandas 192m2
- •Roof Garden 80m2
- •16 Parking Spaces
- •Storage Rooms
- •Gym & Coffee area at the roof garden
- VRV system
- •Secured Gated Complex
- •Investment Opportunity
- Walking distance from the beach

Covered veranda 192 m<sup>2</sup>

Roof garden 80 m²

Parking spaces 16

Energy efficiency

rating

Exempt

Status Under construction





## **Facilities**

✓ Parking · Covered ✓ Gym

### **Features**

✓ Kitchenette ✓ CCTV ✓ Fire detector ✓ Entrance gate ✓ Near amenities

✓ Closed offices ✓ Conference hall ✓ Lobby

# Gallery

















# Floor plans