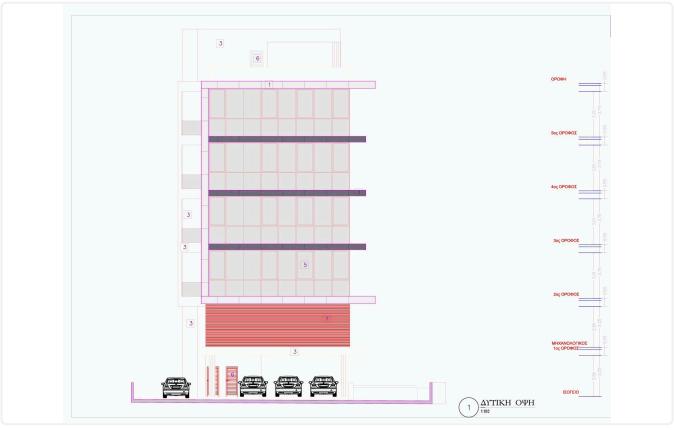

ercial Building in Germasogeia, Limassol

€6,800,000 +VAT

Germasogia, Limassol

941 m<sup>2</sup> Covered

## Description

- •Office Spaces
- •Conference Areas
- •Covered Area 941m2
- •Covered Verandas 192m2
- •Roof Garden 80m2
- •16 Parking Spaces
- •Storage Rooms
- •Gym & Coffee area at the roof garden
- VRV system
- •Secured Gated Complex
- •Investment Opportunity
- Walking distance from the beach

Covered veranda 192 m<sup>2</sup>

Roof garden 80 m²

Parking spaces 16

Energy efficiency

rating

Exempt

Status Under construction





## **Facilities**

✓ Parking · Covered ✓ Gym

### **Features**

✓ Kitchenette ✓ CCTV ✓ Fire detector ✓ Entrance gate ✓ Near amenities

✓ Closed offices ✓ Conference hall ✓ Lobby

# Gallery

















# Floor plans