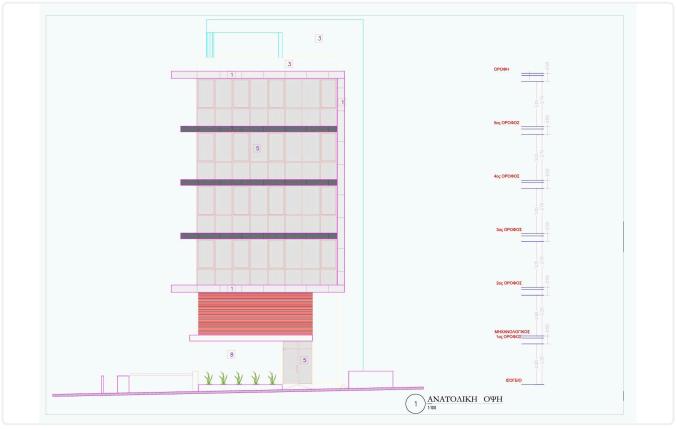

ole Commercial Building in Germasogeia, Limassol

€6,800,000 +VAT

Germasogia, Limassol

941 m<sup>2</sup> Covered

## Description

- •Office Spaces
- •Conference Areas
- •Covered Area 941m2
- •Covered Verandas 192m2
- •Roof Garden 80m2
- •16 Parking Spaces
- •Storage Rooms
- •Gym & Coffee area at the roof garden
- VRV system
- •Secured Gated Complex
- •Investment Opportunity
- Walking distance from the beach

Covered veranda 192 m<sup>2</sup>

Roof garden 80 m²

Parking spaces 16

Energy efficiency

rating

Exempt

Status Under construction





## **Facilities**

✓ Parking · Covered ✓ Gym

### **Features**

✓ Kitchenette ✓ CCTV ✓ Fire detector ✓ Entrance gate ✓ Near amenities

✓ Closed offices ✓ Conference hall ✓ Lobby

# Gallery

















# Floor plans