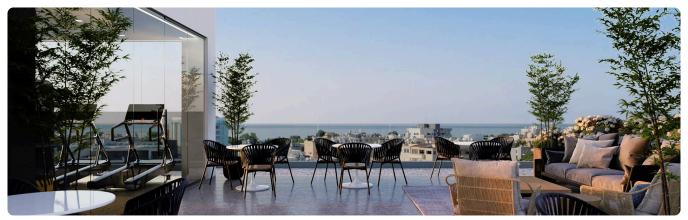

## Description

- •Office Spaces
- •Conference Areas
- •Covered Area 941m2
- •Covered Verandas 192m2
- •Roof Garden 80m2
- •16 Parking Spaces
- •Storage Rooms
- •Gym & Coffee area at the roof garden
- VRV system
- •Secured Gated Complex
- •Investment Opportunity
- Walking distance from the beach