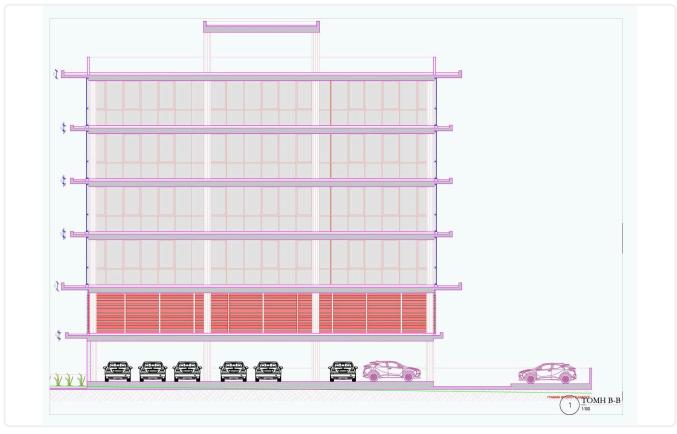

# Floor plans

## Description

- •Office Spaces
- •Conference Areas
- •Covered Area 941m2
- •Covered Verandas 192m2
- •Roof Garden 80m2
- •16 Parking Spaces
- •Storage Rooms
- •Gym & Coffee area at the roof garden
- VRV system
- •Secured Gated Complex
- •Investment Opportunity
- Walking distance from the beach

Covered veranda 192 m<sup>2</sup>

Roof garden 80 m²

Parking spaces 16

Energy efficiency

rating

Exempt

Status Under construction