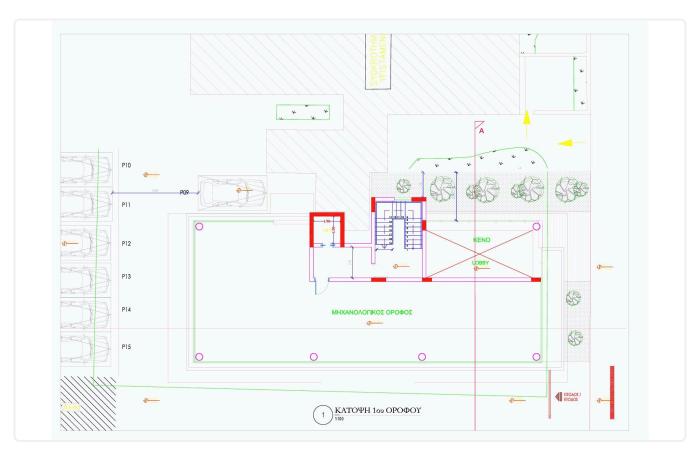

Reference 5032

Whole Commercial Building in Germasogeia, Limassol

€6,800,000 +VAT

Germasogia, Limassol

941 m<sup>2</sup> Covered

## Description

- •Office Spaces
- •Conference Areas
- •Covered Area 941m2
- •Covered Verandas 192m2
- •Roof Garden 80m2
- •16 Parking Spaces
- •Storage Rooms
- •Gym & Coffee area at the roof garden
- VRV system
- •Secured Gated Complex
- •Investment Opportunity
- Walking distance from the beach

Covered veranda 192 m<sup>2</sup>

Roof garden 80 m²

Parking spaces 16

Energy efficiency

rating

Exempt

Status Under construction





## **Facilities**

✓ Parking · Covered ✓ Gym

### **Features**

✓ Kitchenette ✓ CCTV ✓ Fire detector ✓ Entrance gate ✓ Near amenities

✓ Closed offices ✓ Conference hall ✓ Lobby

# Gallery

















# Floor plans