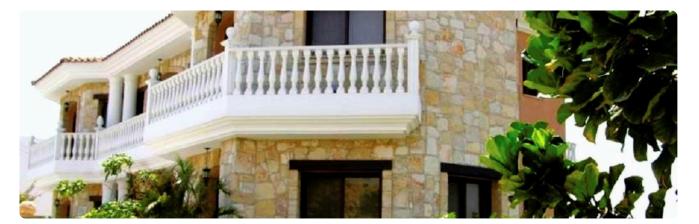

#### Description

- •6 bedrooms
- •5 W/C
- Internal Area 550m2
- •Covered Veranda 86m2
- •Plot Area 732m2
- •Covered Parking
- Storage
- •Swimming Pool
- •Close proximity to highway
- •Fire-place Storage room
- •Garden Mature garden
- •Fully fitted kitchen
- Secondary kitchen
- •Utility room
- Double glazed windows
- •Fly screens
- •Maids room
- •Solar panels

### Gallery