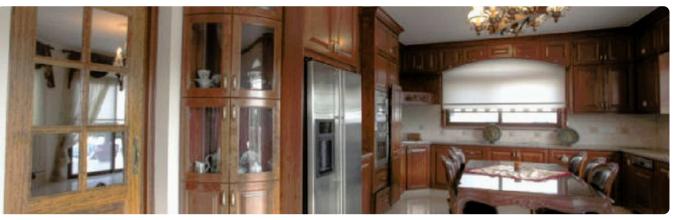

#### Description

- •6 bedrooms
- •5 W/C
- Internal Area 550m2
- •Covered Veranda 86m2
- •Plot Area 732m2
- •Covered Parking
- Storage
- •Swimming Pool
- •Close proximity to highway
- •Fire-place Storage room
- •Garden Mature garden
- •Fully fitted kitchen
- Secondary kitchen
- •Utility room
- Double glazed windows
- •Fly screens
- •Maids room
- •Solar panels

### Gallery