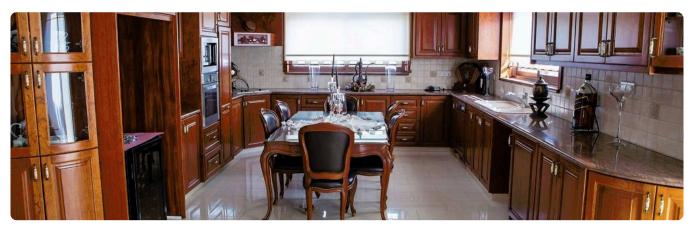

#### Description

- •6 bedrooms
- •5 W/C
- Internal Area 550m2
- •Covered Veranda 86m2
- •Plot Area 732m2
- •Covered Parking
- Storage
- •Swimming Pool
- •Close proximity to highway
- •Fire-place Storage room
- •Garden Mature garden
- •Fully fitted kitchen
- Secondary kitchen
- •Utility room
- Double glazed windows
- •Fly screens
- •Maids room
- •Solar panels

### Gallery