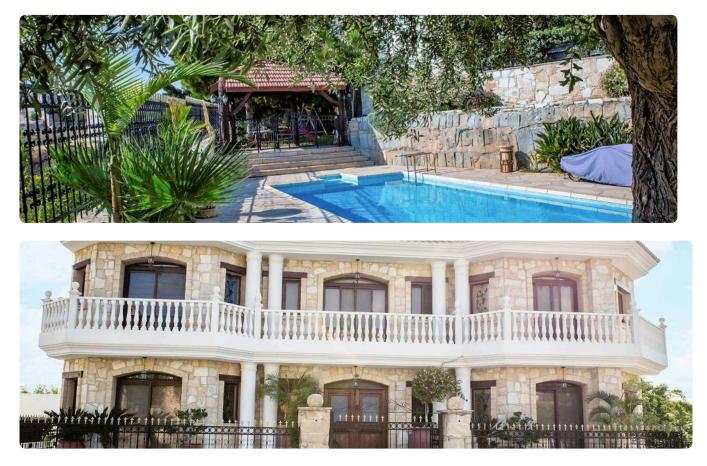

overed Parking
- Storage
- •Swimming Pool
- •Close proximity to highway
- •Fire-place Storage room
- •Garden Mature garden
- •Fully fitted kitchen
- Secondary kitchen
- •Utility room
- Double glazed windows
- •Fly screens
- •Maids room
- •Solar panels



| Plot                     | 732 m² |  |
|--------------------------|--------|--|
| Covered veranda          | 86 m²  |  |
| Parking spaces           | 2      |  |
| Energy efficiency rating | А      |  |
| Year of construction     | 2005   |  |
| Status                   | Resale |  |
|                          |        |  |



- •Granite kitchen worktops
- Walking closet
- •Alarm system
- •CCTV system
- Pressurized water system
- Sea view
- Mountain view
- Quiet location
- Provision for photovoltaics





#### Facilities



### Gallery































# Floor plans