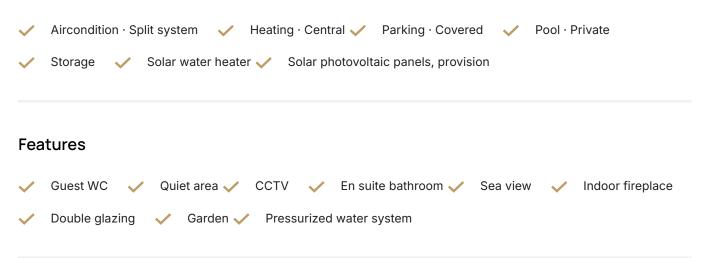

#### Description

- •6 bedrooms
- •5 W/C
- Internal Area 550m2
- •Covered Veranda 86m2
- •Plot Area 732m2
- •Covered Parking
- Storage
- •Swimming Pool
- •Close proximity to highway
- •Fire-place Storage room
- •Garden Mature garden
- •Fully fitted kitchen
- Secondary kitchen
- •Utility room
- Double glazed windows
- •Fly screens
- •Maids room
- •Solar panels

- •Granite kitchen worktops
- Walking closet
- •Alarm system
- •CCTV system
- Pressurized water system
- Sea view
- Mountain view
- Quiet location
- Provision for photovoltaics

#### Facilities