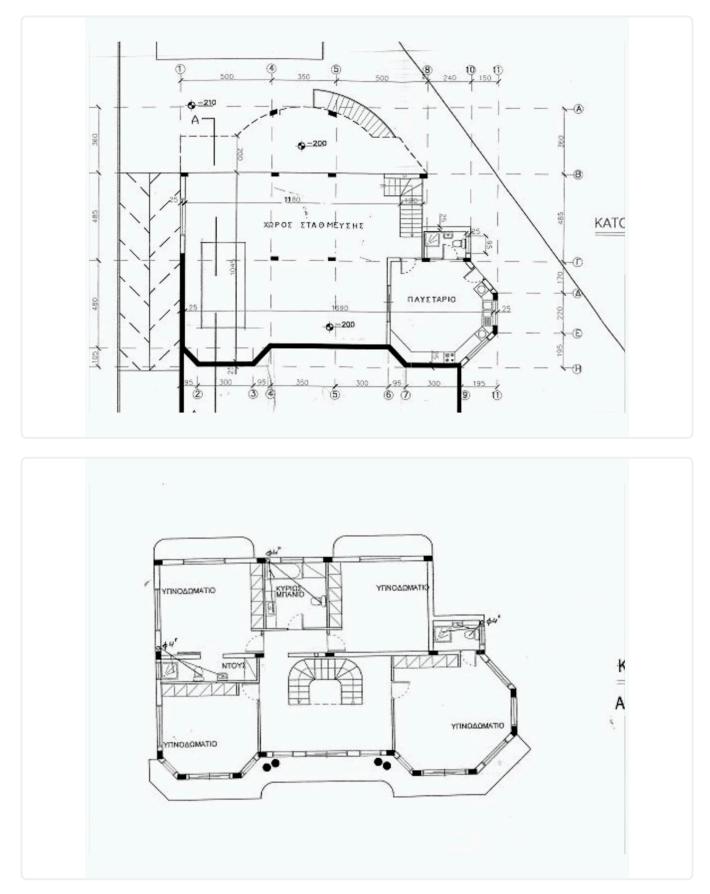

Close proximity to highway
- •Fire-place Storage room
- •Garden Mature garden
- •Fully fitted kitchen
- Secondary kitchen
- •Utility room
- Double glazed windows
- •Fly screens
- •Maids room
- •Solar panels



| Plot                     | 732 m² |  |
|--------------------------|--------|--|
| Covered veranda          | 86 m²  |  |
| Parking spaces           | 2      |  |
| Energy efficiency rating | А      |  |
| Year of construction     | 2005   |  |
| Status                   | Resale |  |
|                          |        |  |



- •Granite kitchen worktops
- Walking closet
- •Alarm system
- •CCTV system
- Pressurized water system
- Sea view
- Mountain view
- Quiet location
- Provision for photovoltaics





#### Facilities



### Gallery































# Floor plans