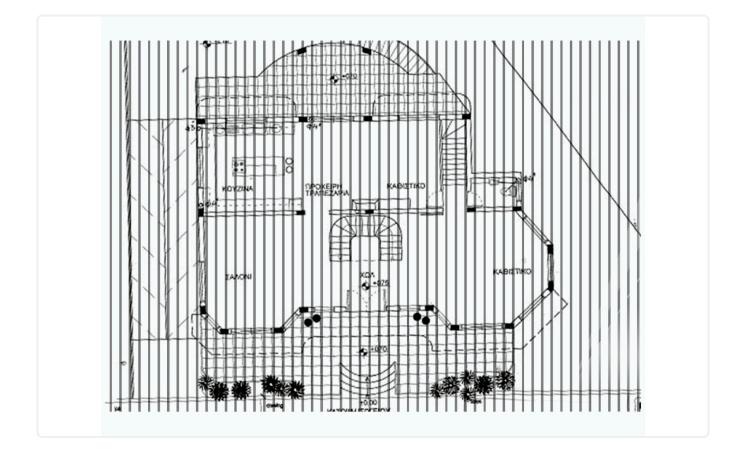

proximity to highway
- •Fire-place Storage room
- •Garden Mature garden
- •Fully fitted kitchen
- Secondary kitchen
- •Utility room
- Double glazed windows
- •Fly screens
- •Maids room
- •Solar panels



| Plot                     | 732 m² |  |
|--------------------------|--------|--|
| Covered veranda          | 86 m²  |  |
| Parking spaces           | 2      |  |
| Energy efficiency rating | А      |  |
| Year of construction     | 2005   |  |
| Status                   | Resale |  |
|                          |        |  |



- •Granite kitchen worktops
- Walking closet
- •Alarm system
- •CCTV system
- Pressurized water system
- Sea view
- Mountain view
- Quiet location
- Provision for photovoltaics





#### Facilities



### Gallery































# Floor plans