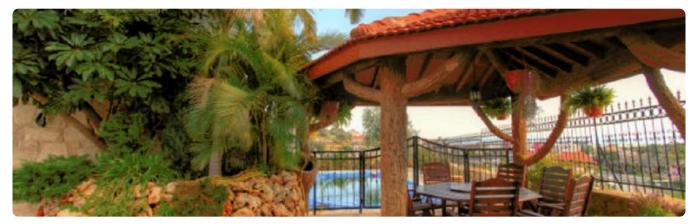

#### Description

- •6 bedrooms
- •5 W/C
- Internal Area 550m2
- •Covered Veranda 86m2
- •Plot Area 732m2
- •Covered Parking
- Storage
- •Swimming Pool
- •Close proximity to highway
- •Fire-place Storage room
- •Garden Mature garden
- •Fully fitted kitchen
- Secondary kitchen
- •Utility room
- Double glazed windows
- •Fly screens
- •Maids room
- •Solar panels

### Gallery