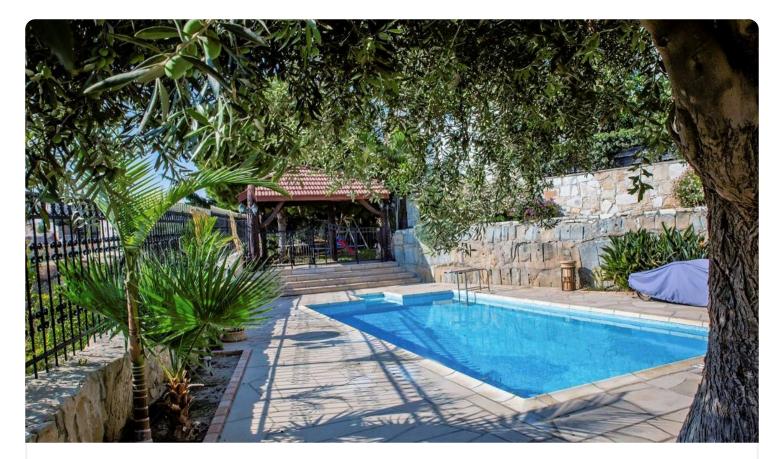

#### Description

- •6 bedrooms
- •5 W/C
- Internal Area 550m2
- •Covered Veranda 86m2
- •Plot Area 732m2
- •Covered Parking
- Storage
- •Swimming Pool
- •Close proximity to highway
- •Fire-place Storage room
- •Garden Mature garden
- •Fully fitted kitchen
- Secondary kitchen
- •Utility room
- Double glazed windows
- •Fly screens
- •Maids room
- •Solar panels