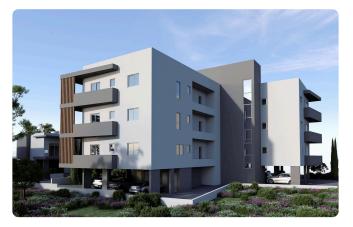

## Big 1 Bed Apartment in Pareklissia Limassol

€200,000 +VAT

Pareklissia, Limassol

1 Bedroom

1 Bathroom 63 m<sup>2</sup> Covered

### Description

♦1 Bed

♦Internal Area 63m2

**©Covered Parking** 

Covered veranda 19.65 m<sup>2</sup>

Parking spaces 1

Energy efficiency rating

Under Status construction