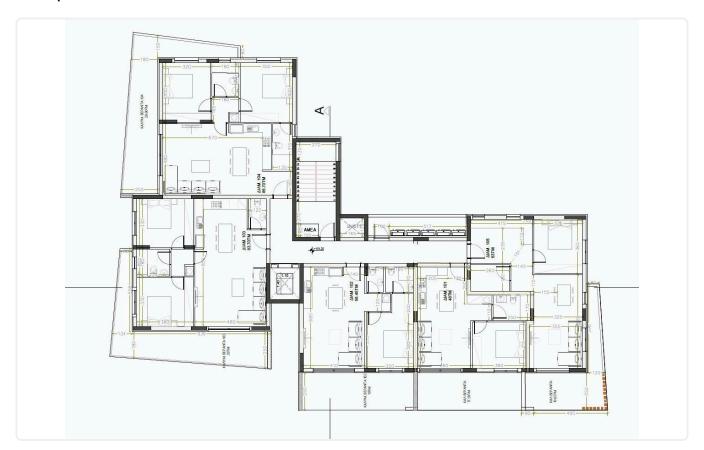

Reference 5004

## Big 1 Bed Apartment in Pareklissia Limassol

€200,000 +VAT

Pareklissia, Limassol

1 Bedroom

1 Bathroom 63 m<sup>2</sup> Covered

### Description

♦1 Bed

♦Internal Area 63m2

**©Covered Parking** 

Covered veranda 19.65 m<sup>2</sup>

Parking spaces 1

Energy efficiency rating

Under Status construction





#### **Facilities**

- Aircondition · Provision
- ✓ Parking · Covered
- Storage
- ✓ Solar photovoltaic panels, Provision

- ✓ Heating · Provision
- Elevator
- Solar water heater

#### **Features**

- Quiet Area
- Modern design
- Pressurized water system
- ✓ Thermal insulation

- ✓ CCTV
- Near amenities
- Sound insulation

### Gallery













# Floor plans