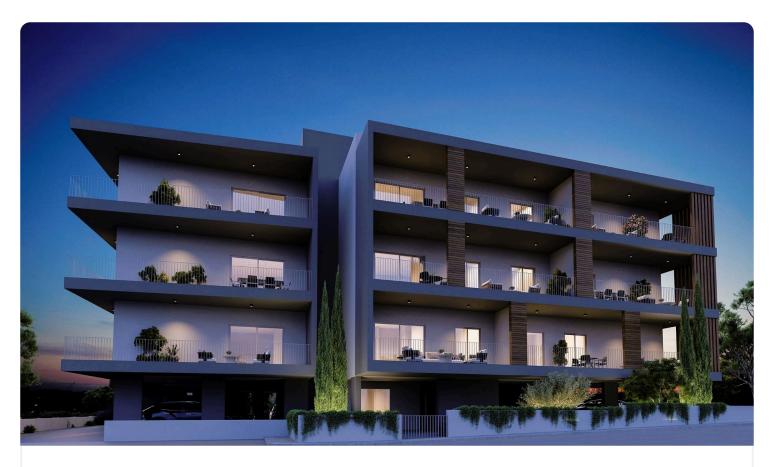

## Big 1 Bed Apartment in Pareklissia Limassol

€200,000 +VAT

Pareklissia, Limassol

1 Bedroom

1 Bathroom 63 m<sup>2</sup> Covered

### Description

♦1 Bed

♦Internal Area 63m2

**©Covered Parking** 

Covered veranda 19.65 m<sup>2</sup>

Parking spaces 1

Energy efficiency rating

Under Status construction

### Gallery