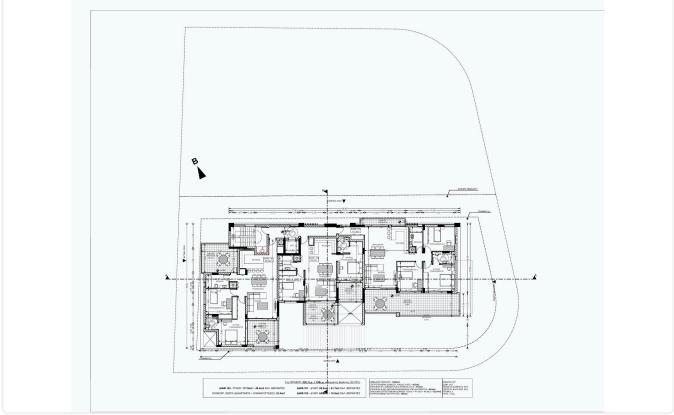

ral amenities





#### Facilities

| ✓ Heating · Underfloor | ✓ Parking · Covered |
|------------------------|---------------------|
| ✓ Pool · Communal      | 🗸 Gym               |
| Storage                |                     |
|                        |                     |
| Features               |                     |

- 🗸 🛛 Quiet Area
- CCTV
- Modern design
- Near amenities
- Entrance gate
- Sound insulation

| $\checkmark$ | Veranda                   |
|--------------|---------------------------|
| ~            | Ceramic tiles             |
| ~            | En suite Bathroom         |
| ~            | Walking distance to beach |
| ~            | Open plan                 |
| $\checkmark$ | High ceilings             |

Thermal insulation

### Gallery









### Floor plans