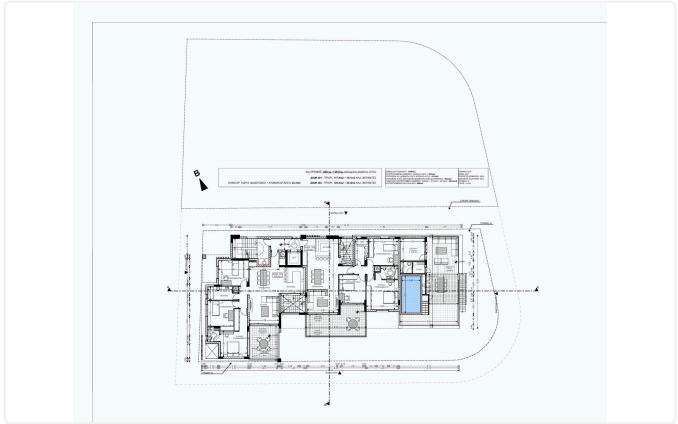

ities





#### Facilities

| ✓ Heating · Underfloor | ✓ Parking · Covered |
|------------------------|---------------------|
| ✓ Pool · Communal      | 🗸 Gym               |
| Storage                |                     |
|                        |                     |
| Features               |                     |

- 🗸 🛛 Quiet Area
- CCTV
- Modern design
- Near amenities
- Entrance gate
- Sound insulation

| $\checkmark$ | Veranda                   |
|--------------|---------------------------|
| ~            | Ceramic tiles             |
| ~            | En suite Bathroom         |
| ~            | Walking distance to beach |
| ~            | Open plan                 |
| $\checkmark$ | High ceilings             |

Thermal insulation

### Gallery









### Floor plans