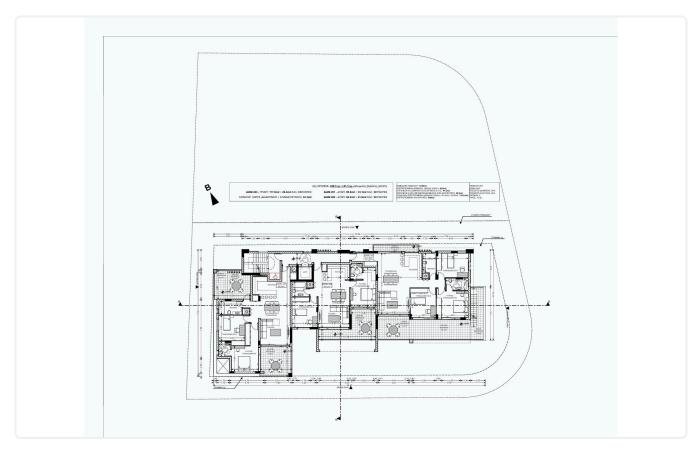

enities





#### Facilities

| ✓ Heating · Underfloor | ✓ Parking · Covered |
|------------------------|---------------------|
| ✓ Pool · Communal      | 🗸 Gym               |
| Storage                |                     |
|                        |                     |
| Features               |                     |

- 🗸 🛛 Quiet Area
- CCTV
- Modern design
- Near amenities
- Entrance gate
- Sound insulation

| $\checkmark$ | Veranda                   |
|--------------|---------------------------|
| ~            | Ceramic tiles             |
| ~            | En suite Bathroom         |
| ~            | Walking distance to beach |
| ~            | Open plan                 |
| $\checkmark$ | High ceilings             |

Thermal insulation

### Gallery









### Floor plans