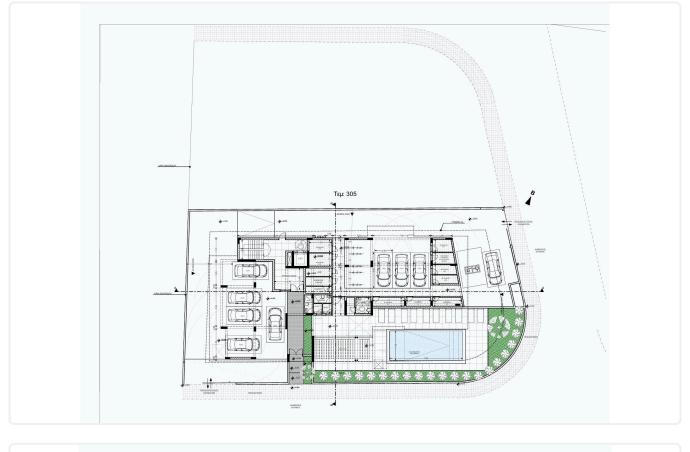

veral amenities





#### Facilities

| ✓ Heating · Underfloor | ✓ Parking · Covered |
|------------------------|---------------------|
| ✓ Pool · Communal      | 🗸 Gym               |
| Storage                |                     |
|                        |                     |
| Features               |                     |

- 🗸 🛛 Quiet Area
- CCTV
- Modern design
- Near amenities
- Entrance gate
- Sound insulation

| $\checkmark$ | Veranda                   |
|--------------|---------------------------|
| ~            | Ceramic tiles             |
| ~            | En suite Bathroom         |
| ~            | Walking distance to beach |
| ~            | Open plan                 |
| $\checkmark$ | High ceilings             |

Thermal insulation

### Gallery









### Floor plans