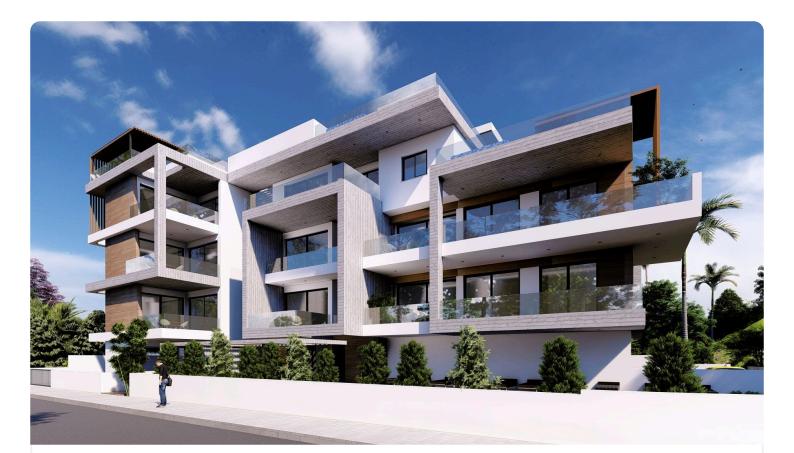

## 3 Bed Apartment in Germasogia, Limassol

# €830,000 +VAT

| Germasogia, Limassol | 3 Bedrooms | 2 Bathrooms | 117.8 m <sup>2</sup> Covered |
|----------------------|------------|-------------|------------------------------|
|                      |            |             |                              |

| Description                                                      |                             |                       |
|------------------------------------------------------------------|-----------------------------|-----------------------|
| • 3 bedrooms                                                     | Covered veranda             | 49.4 m <sup>2</sup>   |
| •2 W/C<br>•Internal Area 117.8m2                                 | Uncovered<br>veranda        | 2.8 m <sup>2</sup>    |
| <ul><li>Covered Veranda 49.4m2</li><li>Covered Parking</li></ul> | Parking spaces              | 1                     |
| <ul><li>Storage</li><li>Communal Swimming Pool</li></ul>         | Energy efficiency<br>rating | А                     |
| •Gym<br>•Gated Community                                         | Status                      | Under<br>construction |
| Underfloor Heating                                               |                             |                       |
|                                                                  |                             |                       |