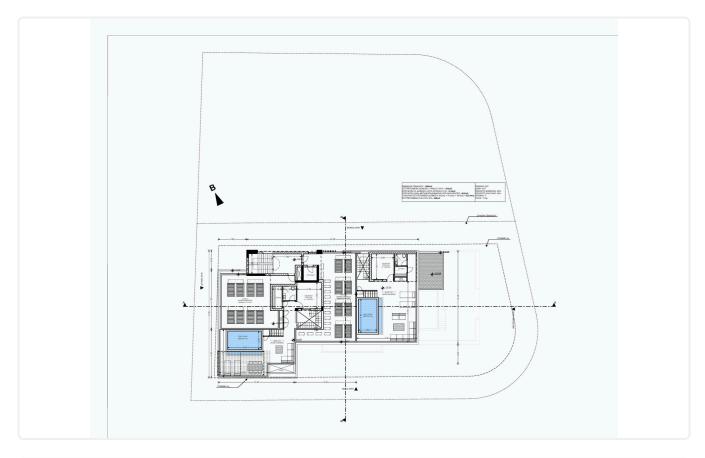

#### Facilities

| ✓ Heating · Underfloor | ✓ Parking · Covered |
|------------------------|---------------------|
| ✓ Pool · Communal      | 🗸 Gym               |
| Storage                |                     |
|                        |                     |
| Features               |                     |

- 🗸 🛛 Quiet Area
- CCTV
- Modern design
- Near amenities
- Entrance gate
- Sound insulation

| $\checkmark$ | Veranda                   |
|--------------|---------------------------|
| ~            | Ceramic tiles             |
| ~            | En suite Bathroom         |
| ~            | Walking distance to beach |
| ~            | Open plan                 |
| $\checkmark$ | High ceilings             |

Thermal insulation

### Gallery









### Floor plans