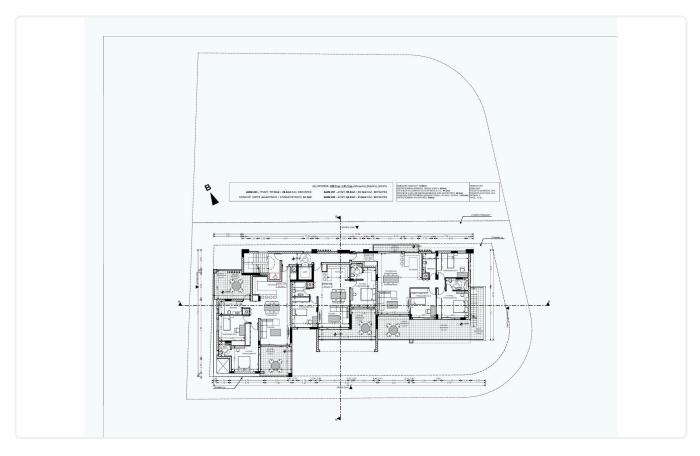

|  |
|                        |                   |  |  |  |  |
| Features               |                   |  |  |  |  |

| ~            | Guest WC         | <            | Veranda                   |
|--------------|------------------|--------------|---------------------------|
| <            | Quiet Area       | <            | Ceramic tiles             |
| <            | CCTV             | ~            | En suite Bathroom         |
| <            | Modern design    | ~            | Walking distance to beach |
| $\checkmark$ | Near amenities   | $\checkmark$ | Open plan                 |
| <            | Entrance gate    | ~            | High ceilings             |
| ~            | Sound insulation | $\checkmark$ | Thermal insulation        |

### Gallery







# Floor plans