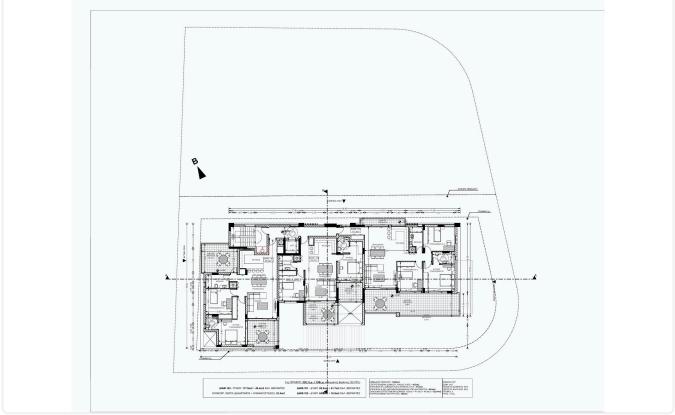

|  |  |  |
|                        |                   |  |  |  |  |
| Features               |                   |  |  |  |  |

| ~            | Guest WC         | <            | Veranda                   |
|--------------|------------------|--------------|---------------------------|
| <            | Quiet Area       | <            | Ceramic tiles             |
| <            | CCTV             | ~            | En suite Bathroom         |
| <            | Modern design    | ~            | Walking distance to beach |
| $\checkmark$ | Near amenities   | $\checkmark$ | Open plan                 |
| <            | Entrance gate    | ~            | High ceilings             |
| ~            | Sound insulation | $\checkmark$ | Thermal insulation        |

### Gallery







# Floor plans