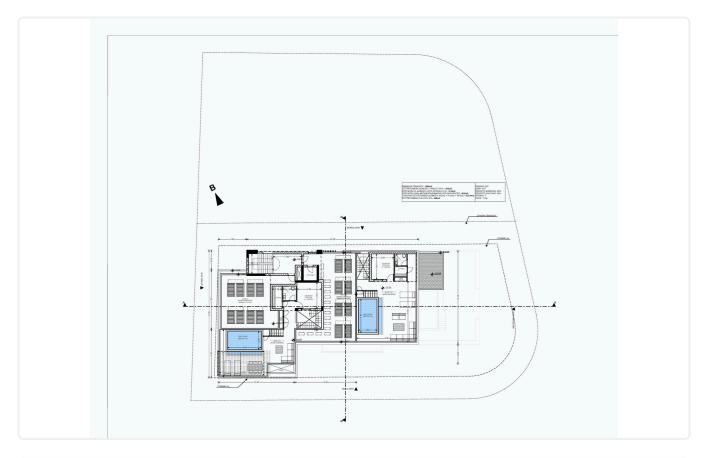

|                   |  |  |  |  |
| Features               |                   |  |  |  |  |

| ~            | Guest WC         | <            | Veranda                   |
|--------------|------------------|--------------|---------------------------|
| <            | Quiet Area       | <            | Ceramic tiles             |
| <            | CCTV             | ~            | En suite Bathroom         |
| <            | Modern design    | ~            | Walking distance to beach |
| $\checkmark$ | Near amenities   | $\checkmark$ | Open plan                 |
| <            | Entrance gate    | ~            | High ceilings             |
| ~            | Sound insulation | $\checkmark$ | Thermal insulation        |

### Gallery







# Floor plans