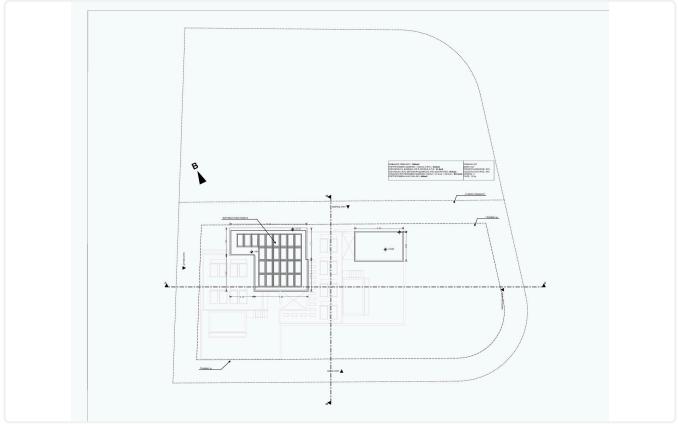

|                   |  |  |  |  |
| Features               |                   |  |  |  |  |

| ~            | Guest WC         | <            | Veranda                   |
|--------------|------------------|--------------|---------------------------|
| <            | Quiet Area       | <            | Ceramic tiles             |
| <            | CCTV             | ~            | En suite Bathroom         |
| <            | Modern design    | ~            | Walking distance to beach |
| $\checkmark$ | Near amenities   | $\checkmark$ | Open plan                 |
| <            | Entrance gate    | ~            | High ceilings             |
| ~            | Sound insulation | $\checkmark$ | Thermal insulation        |

### Gallery







# Floor plans