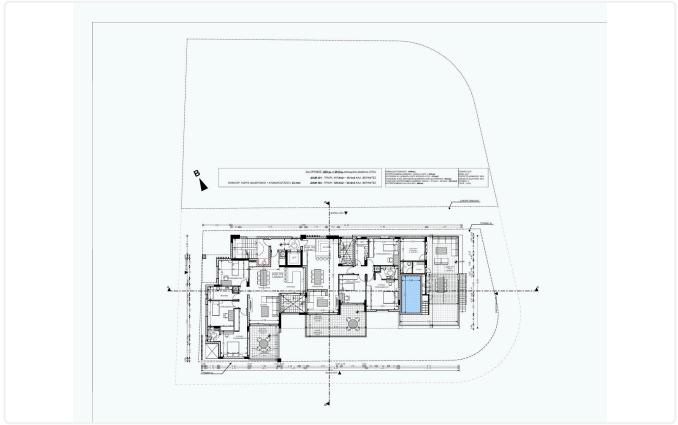

|
|                        |                   |  |  |  |  |
| Features               |                   |  |  |  |  |

| ~            | Guest WC         | <            | Veranda                   |
|--------------|------------------|--------------|---------------------------|
| <            | Quiet Area       | <            | Ceramic tiles             |
| <            | CCTV             | ~            | En suite Bathroom         |
| <            | Modern design    | ~            | Walking distance to beach |
| $\checkmark$ | Near amenities   | $\checkmark$ | Open plan                 |
| <            | Entrance gate    | ~            | High ceilings             |
| ~            | Sound insulation | $\checkmark$ | Thermal insulation        |

### Gallery







# Floor plans