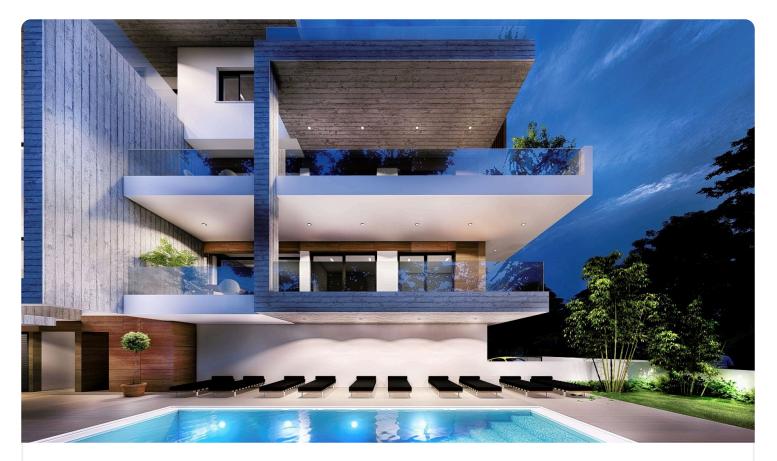

| Description                                                      |                             |                       |
|------------------------------------------------------------------|-----------------------------|-----------------------|
| •2 bedrooms                                                      | Covered veranda             | 16.9 m²               |
| •2 W/C<br>•Internal Area 84.2m2                                  | Uncovered<br>veranda        | 7 m²                  |
| <ul><li>Covered Veranda 16.9m2</li><li>Covered Parking</li></ul> | Parking spaces              | 1                     |
| •Storage<br>•Communal Swimming Pool                              | Energy efficiency<br>rating | А                     |
| •Gym<br>•Gated Community<br>•Underfloor Heating                  | Status                      | Under<br>construction |
|                                                                  |                             |                       |

•Close to the beach and several amenities

#### Facilities

| ✓ Heating · Underfloor | Parking · Covered |  |  |  |  |
|------------------------|-------------------|--|--|--|--|
| ✓ Pool · Communal      | 🗸 Gym             |  |  |  |  |
| ✓ Storage              |                   |  |  |  |  |
|                        |                   |  |  |  |  |
|                        |                   |  |  |  |  |
| Features               |                   |  |  |  |  |