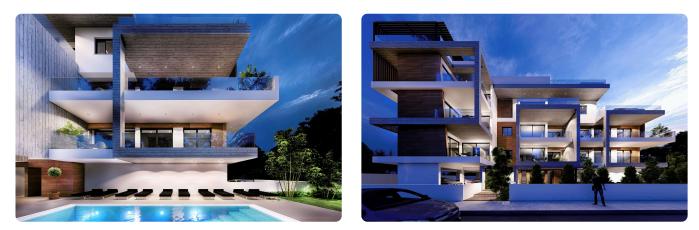

|                   |  |  |  |  |
|                        |                   |  |  |  |  |
| Features               |                   |  |  |  |  |

| ~            | Guest WC         | <            | Veranda                   |
|--------------|------------------|--------------|---------------------------|
| <            | Quiet Area       | <            | Ceramic tiles             |
| <            | CCTV             | ~            | En suite Bathroom         |
| <            | Modern design    | ~            | Walking distance to beach |
| $\checkmark$ | Near amenities   | $\checkmark$ | Open plan                 |
| <            | Entrance gate    | ~            | High ceilings             |
| ~            | Sound insulation | $\checkmark$ | Thermal insulation        |

### Gallery







# Floor plans