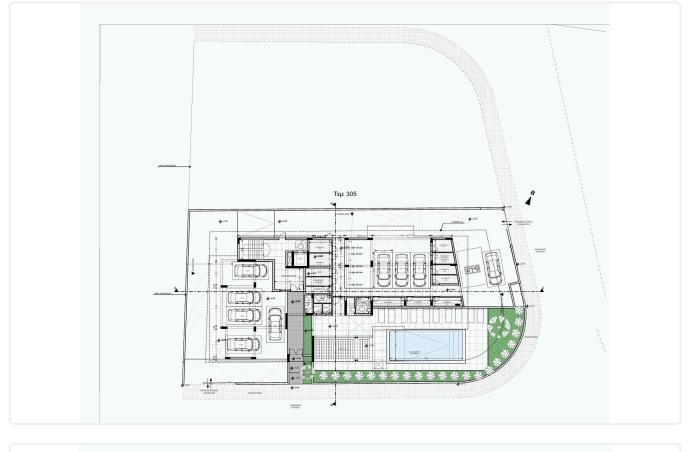

|  |  |  |  |
|                        |                   |  |  |  |  |
| Features               |                   |  |  |  |  |

| ~            | Guest WC         | <            | Veranda                   |
|--------------|------------------|--------------|---------------------------|
| <            | Quiet Area       | <            | Ceramic tiles             |
| <            | CCTV             | ~            | En suite Bathroom         |
| <            | Modern design    | ~            | Walking distance to beach |
| $\checkmark$ | Near amenities   | $\checkmark$ | Open plan                 |
| <            | Entrance gate    | ~            | High ceilings             |
| ~            | Sound insulation | $\checkmark$ | Thermal insulation        |

### Gallery







# Floor plans