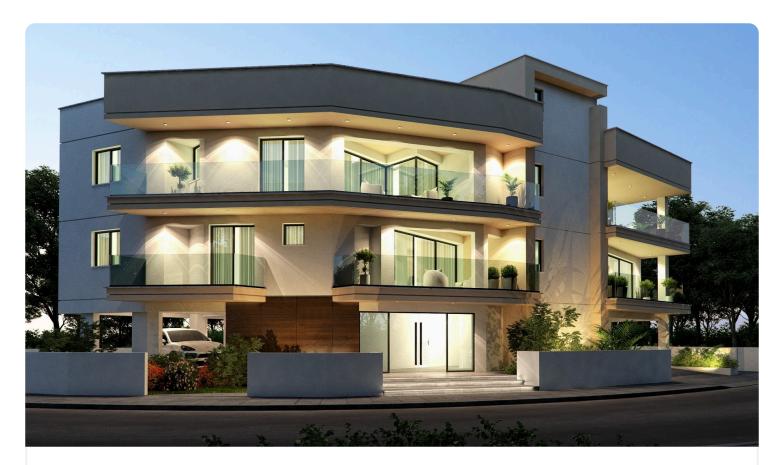

Reference 4976

| 2 Bed Penthouse in Makedonitissa,                                                                                                                                    | Nicosia €2                                                             | €225,000 +VA                                   |  |  |
|----------------------------------------------------------------------------------------------------------------------------------------------------------------------|------------------------------------------------------------------------|------------------------------------------------|--|--|
| Egkomi - Makedonitissa, Egkomi, Nicosia                                                                                                                              | 2 Bedrooms 2 Bathrooms 75.82 m <sup>2</sup> C                          |                                                |  |  |
| Description                                                                                                                                                          |                                                                        |                                                |  |  |
| <ul> <li>2 bedroom</li> <li>2 W/C</li> <li>Internal Area 75.82m2</li> <li>Covered Verandas 23.14m2</li> <li>Covered Parking Space</li> <li>Storage 3,51m2</li> </ul> | Covered veranda<br>Parking spaces<br>Energy efficiency ratir<br>Status | 23.14 m <sup>2</sup><br>1<br>ng A<br>Key ready |  |  |
| It is a small 2 story apartment building and consistis                                                                                                               | of 7 Luxury                                                            |                                                |  |  |

own parking space and storage.

Apartments (two, 2 beds and five, 1 beds). Each apartment has its