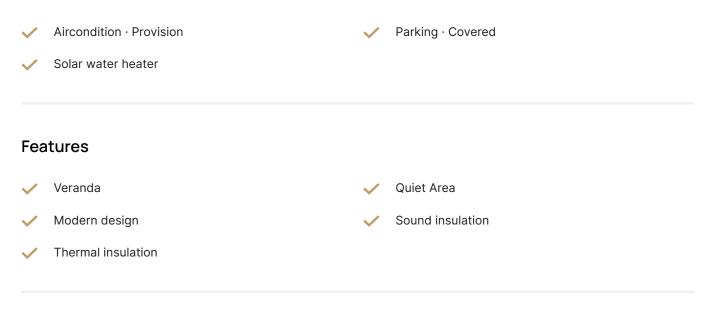

|                                                |  |  |
| <ul> <li>2 bedroom</li> <li>2 W/C</li> <li>Internal Area 75.82m2</li> <li>Covered Verandas 23.14m2</li> <li>Covered Parking Space</li> <li>Storage 3,51m2</li> </ul> | Covered veranda<br>Parking spaces<br>Energy efficiency ratir<br>Status | 23.14 m <sup>2</sup><br>1<br>ng A<br>Key ready |  |  |
| It is a small 2 story apartment building and consistis                                                                                                               | of 7 Luxury                                                            |                                                |  |  |



own parking space and storage.

Apartments (two, 2 beds and five, 1 beds). Each apartment has its



## Facilities



## Gallery







| AP  | BED | INTE. AREA | COV.VER         | COV.AREA | STORAGE |
|-----|-----|------------|-----------------|----------|---------|
| 101 | 1   | 50,15      | 20,65           | 71       | 2,76    |
| 102 | 1   | 50,30      | 6,87            | 57       | 3,26    |
| 103 | 1   | 50,25      | 6,22            | S 56     | 2,97    |
| 104 | 1   | 50,65      | 12,54<br>STATES | 63       | 3,39    |
| 201 | 2   | 75,82      | 23,14           | 99       | 3,03    |
| 202 | 1   | 50,15      | 7,57            | 58       | 2,70    |
| 203 | 2   | 75,60      | 22,80           | 98       | 3,51    |