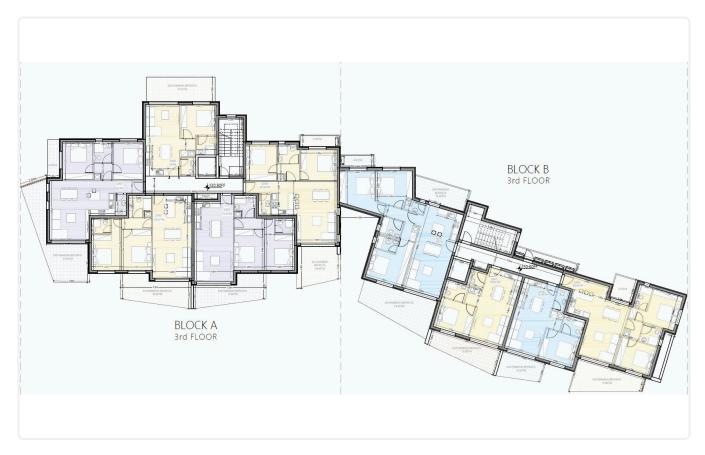

Covered veranda 15.6 m <sup>2</sup>                                                                                                                                                             | Description                                                                           |                                                         |               |  |
| © 2 W/CParking spaces1© Internal Area 74.40m2Energy efficiency<br>ratingA© Covered Verandas 15.60m2Energy efficiency<br>ratingA© Modern Architecture<br>© Energy Efficiency "A"StatusUnder<br>construction | >2 W/C<br>>Internal Area 74.40m2<br>>Covered Verandas 15.60m2<br>>Modern Architecture | Parking spaces<br>Energy efficiency<br>rating<br>Status | 1<br>A<br>er  |  |





## Facilities



## Gallery











## Floor plans