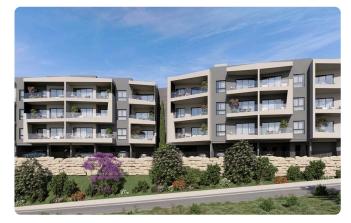

vered        |  |
| ©2 bedroom Covered veranda 15.6 m <sup>2</sup>                                                                                                                                                             | Description                                                                           |                                                         |               |  |
| © 2 W/CParking spaces1© Internal Area 74.40m2Energy efficiency<br>ratingA© Covered Verandas 15.60m2Energy efficiency<br>ratingA© Modern Architecture<br>© Energy Efficiency "A"StatusUnder<br>construction | >2 W/C<br>>Internal Area 74.40m2<br>>Covered Verandas 15.60m2<br>>Modern Architecture | Parking spaces<br>Energy efficiency<br>rating<br>Status | 1<br>A<br>er  |  |





## Facilities



## Gallery











## Floor plans