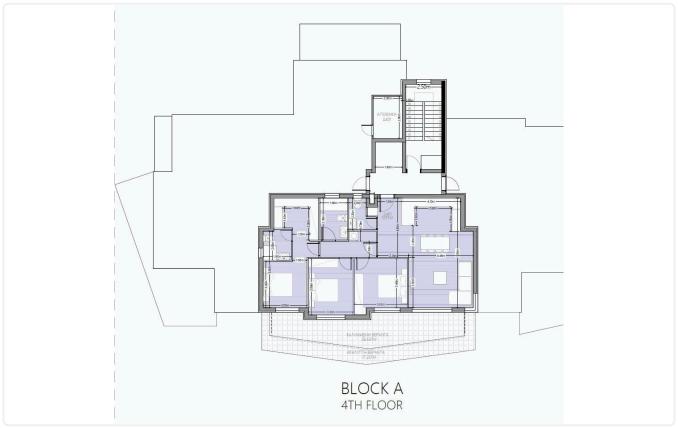

Reference 4975

| Agios Athanasios, Limassol 2 Bedrooms 2 Bathrooms 74.4 m <sup>2</sup> Covered<br>Description<br>© 2 bedroom Covered veranda 15.6 m <sup>2</sup>                                                            | 2 Bed Apartment in Agios Athanasios Lim                                               | sol <b>€350,000</b>                                     | €350,000 +vat |  |
|------------------------------------------------------------------------------------------------------------------------------------------------------------------------------------------------------------|---------------------------------------------------------------------------------------|---------------------------------------------------------|---------------|--|
| ·                                                                                                                                                                                                          | Agios Athanasios, Limassol                                                            | 2 Bedrooms 2 Bathrooms 74.4 m <sup>2</sup> Co           | overed        |  |
| ©2 bedroom Covered veranda 15.6 m <sup>2</sup>                                                                                                                                                             | Description                                                                           |                                                         |               |  |
| © 2 W/CParking spaces1© Internal Area 74.40m2Energy efficiency<br>ratingA© Covered Verandas 15.60m2Energy efficiency<br>ratingA© Modern Architecture<br>© Energy Efficiency "A"StatusUnder<br>construction | >2 W/C<br>>Internal Area 74.40m2<br>>Covered Verandas 15.60m2<br>>Modern Architecture | Parking spaces<br>Energy efficiency<br>rating<br>Status | 1<br>A<br>er  |  |

## Floor plans