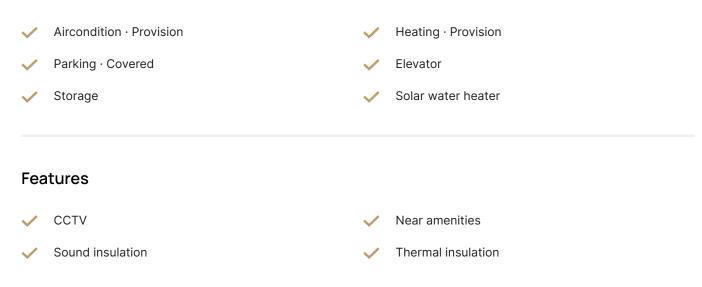

> Co           | overed        |  |
| ©2 bedroom Covered veranda 15.6 m <sup>2</sup>                                                                                                                                                             | Description                                                                           |                                                         |               |  |
| © 2 W/CParking spaces1© Internal Area 74.40m2Energy efficiency<br>ratingA© Covered Verandas 15.60m2Energy efficiency<br>ratingA© Modern Architecture<br>© Energy Efficiency "A"StatusUnder<br>construction | >2 W/C<br>>Internal Area 74.40m2<br>>Covered Verandas 15.60m2<br>>Modern Architecture | Parking spaces<br>Energy efficiency<br>rating<br>Status | 1<br>A<br>er  |  |





## Facilities



## Gallery











## Floor plans