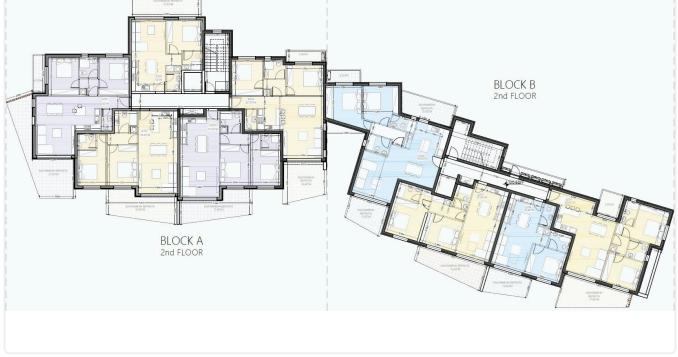

edroom Covered veranda 15.6 m <sup>2</sup>                                                                                                                                                             | Description                                                                           |                                                         |               |  |
| © 2 W/CParking spaces1© Internal Area 74.40m2Energy efficiency<br>ratingA© Covered Verandas 15.60m2Energy efficiency<br>ratingA© Modern Architecture<br>© Energy Efficiency "A"StatusUnder<br>construction | >2 W/C<br>>Internal Area 74.40m2<br>>Covered Verandas 15.60m2<br>>Modern Architecture | Parking spaces<br>Energy efficiency<br>rating<br>Status | 1<br>A<br>er  |  |





## Facilities



## Gallery











## Floor plans