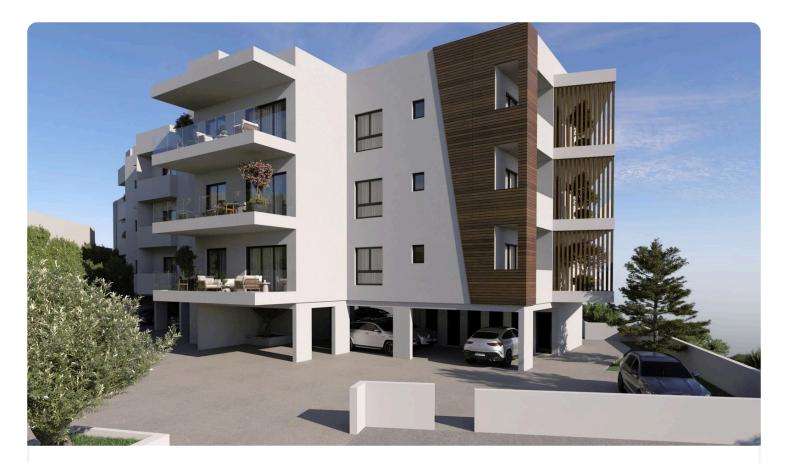

Reference 4975

| Agios Athanasios, Limassol 2 Bedrooms 2 Bathrooms 74.4 m <sup>2</sup> Covered<br>Description<br>© 2 bedroom Covered veranda 15.6 m <sup>2</sup>                                                            | 2 Bed Apartment in Agios Athanasios Lim                                               | sol <b>€350,000</b>                                     | €350,000 +vat |  |
|------------------------------------------------------------------------------------------------------------------------------------------------------------------------------------------------------------|---------------------------------------------------------------------------------------|---------------------------------------------------------|---------------|--|
| ·                                                                                                                                                                                                          | Agios Athanasios, Limassol                                                            | 2 Bedrooms 2 Bathrooms 74.4 m <sup>2</sup> Co           | overed        |  |
| ©2 bedroom Covered veranda 15.6 m <sup>2</sup>                                                                                                                                                             | Description                                                                           |                                                         |               |  |
| © 2 W/CParking spaces1© Internal Area 74.40m2Energy efficiency<br>ratingA© Covered Verandas 15.60m2Energy efficiency<br>ratingA© Modern Architecture<br>© Energy Efficiency "A"StatusUnder<br>construction | >2 W/C<br>>Internal Area 74.40m2<br>>Covered Verandas 15.60m2<br>>Modern Architecture | Parking spaces<br>Energy efficiency<br>rating<br>Status | 1<br>A<br>er  |  |