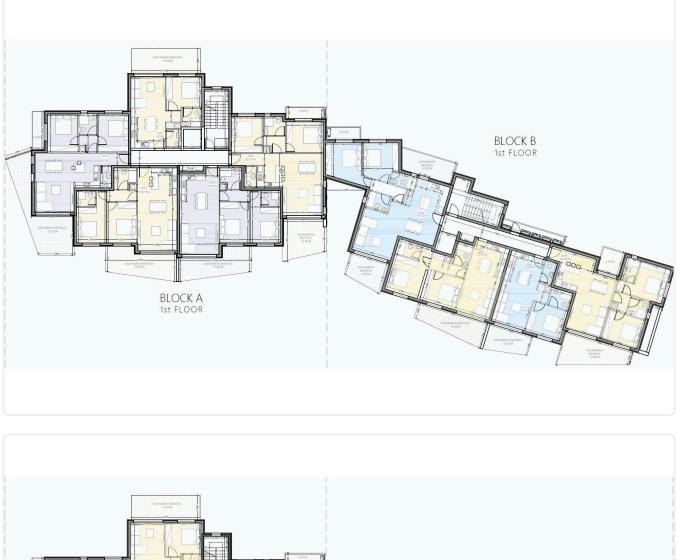

bedroom Covered veranda 15.6 m <sup>2</sup>                                                                                                                                                             | Description                                                                           |                                                         |               |  |
| © 2 W/CParking spaces1© Internal Area 74.40m2Energy efficiency<br>ratingA© Covered Verandas 15.60m2Energy efficiency<br>ratingA© Modern Architecture<br>© Energy Efficiency "A"StatusUnder<br>construction | >2 W/C<br>>Internal Area 74.40m2<br>>Covered Verandas 15.60m2<br>>Modern Architecture | Parking spaces<br>Energy efficiency<br>rating<br>Status | 1<br>A<br>er  |  |





## Facilities



## Gallery











## Floor plans