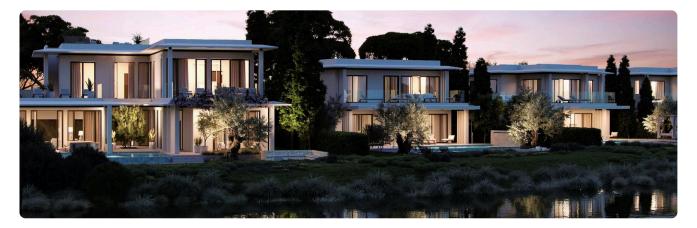

Reference 4952

Luxury 3 bed Villa with Pool next to Limassol Casino

€1,540,000 +VAT

Tsekerzoi, Limassol

3 Bedrooms

4 Bathrooms

200 m<sup>2</sup> Covered

## Description

- •3 bedrooms
- •4 W/C
- •Covered Area 200m2
- •Covered Verandas 49m2
- •Uncovered Verandas 76m2
- Plot Area 701m2
- Private Swimming Pool (Provisions)
- Covered Parking
- •2 bathrooms
- •Close to several amenities
- Home Cinema Room (Provisions)
- Maids Room
- •Main entrance is controlled via high-quality video entry system.
- Provisions security alarm system and IP cameras.
- Provision for wired home cinema system.
- Provision for sound control system.
- Spotlight

| Plot                     | 701 m² |
|--------------------------|--------|
| Covered veranda          | 49 m²  |
| Uncovered veranda        | 76 m²  |
| Parking spaces           | 2      |
| Energy efficiency rating | Д      |
| Status                   | Under  |