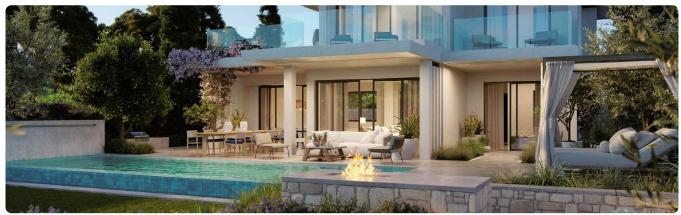

Reference 4952

Luxury 3 bed Villa with Pool next to Limassol Casino

€1,540,000 +VAT

Tsekerzoi, Limassol

3 Bedrooms

4 Bathrooms

200 m<sup>2</sup> Covered

## Description

- •3 bedrooms
- •4 W/C
- •Covered Area 200m2
- •Covered Verandas 49m2
- •Uncovered Verandas 76m2
- Plot Area 701m2
- Private Swimming Pool (Provisions)
- Covered Parking
- •2 bathrooms
- •Close to several amenities
- Home Cinema Room (Provisions)
- Maids Room
- •Main entrance is controlled via high-quality video entry system.
- Provisions security alarm system and IP cameras.
- Provision for wired home cinema system.
- Provision for sound control system.
- Spotlight