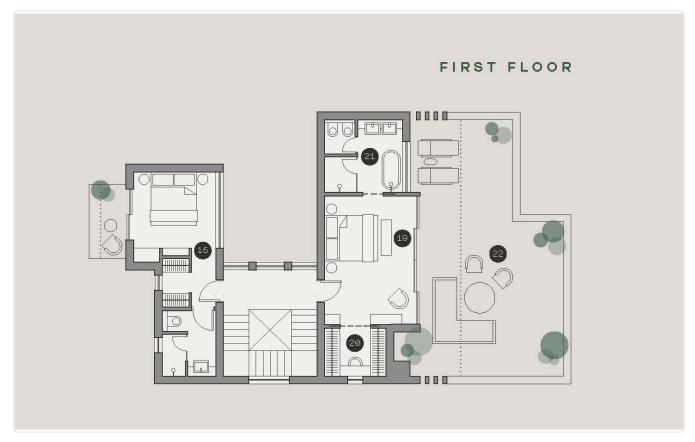

udes the complete installation
- Photovoltaic systems
- •Solar panels are situated on the roof





#### **Facilities**

- ✓ Aircondition · Central system ✓ Heating · Underfloor ✓ Parking · Covered ✓ Pool · Private
- ✓ Storage ✓ Gated complex ✓ Maid's room ✓ Solar water heater ✓ Solar photovoltaic panels

### **Features**

- ✓ Guest WC
  ✓ Veranda
  ✓ Roller blinds
  ✓ CCTV
  ✓ Near bus route
  ✓ Near amenities
- ✓ Indoor fireplace ✓ Guestroom ✓ Roof garden ✓ Alarm system, provision ✓ Garden
- ✓ Garden, large ✓ Pressurized water system ✓ Balcony ✓ Fitted wardrobes ✓ Guest cloakroom
- ✓ Shutters, electric ✓ Easy access to main roads ✓ Easy access to highway ✓ Fire detector
- ✓ Thermal insulation ✓ Smart home automation

## Gallery











































# Floor plans