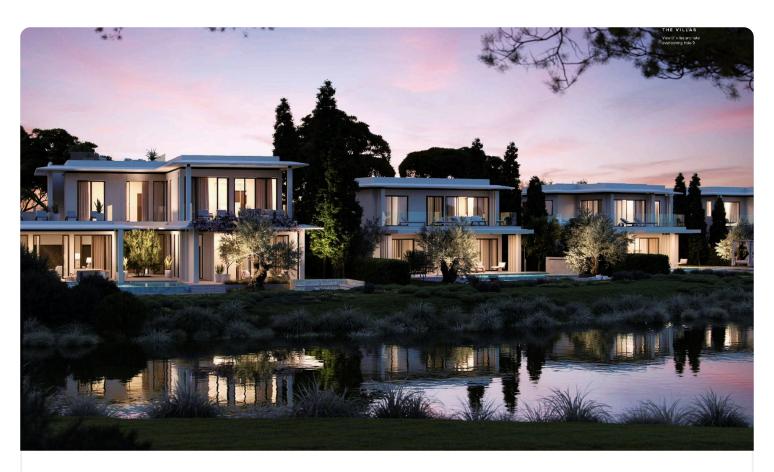

Reference 4952

Luxury 3 bed Villa with Pool next to Limassol Casino

€1,540,000 +VAT

Tsekerzoi, Limassol

3 Bedrooms

4 Bathrooms

200 m<sup>2</sup> Covered

## Description

- •3 bedrooms
- •4 W/C
- •Covered Area 200m2
- •Covered Verandas 49m2
- •Uncovered Verandas 76m2
- Plot Area 701m2
- Private Swimming Pool (Provisions)
- Covered Parking
- •2 bathrooms
- •Close to several amenities
- Home Cinema Room (Provisions)
- Maids Room
- •Main entrance is controlled via high-quality video entry system.
- Provisions security alarm system and IP cameras.
- Provision for wired home cinema system.
- Provision for sound control system.
- Spotlight

| Plot                     | 701 m² |
|--------------------------|--------|
| Covered veranda          | 49 m²  |
| Uncovered veranda        | 76 m²  |
| Parking spaces           | 2      |
| Energy efficiency rating | Д      |
| Status                   | Under  |