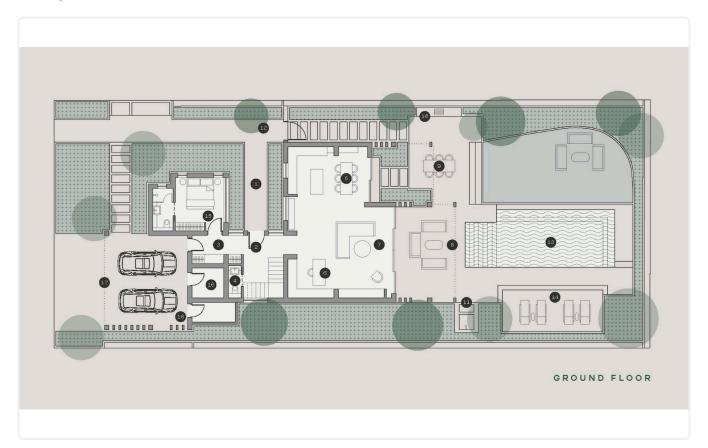

cludes the complete installation
- Photovoltaic systems
- •Solar panels are situated on the roof





#### **Facilities**

- ✓ Aircondition · Central system ✓ Heating · Underfloor ✓ Parking · Covered ✓ Pool · Private
- ✓ Storage ✓ Gated complex ✓ Maid's room ✓ Solar water heater ✓ Solar photovoltaic panels

### **Features**

- ✓ Guest WC
  ✓ Veranda
  ✓ Roller blinds
  ✓ CCTV
  ✓ Near bus route
  ✓ Near amenities
- ✓ Indoor fireplace ✓ Guestroom ✓ Roof garden ✓ Alarm system, provision ✓ Garden
- ✓ Garden, large ✓ Pressurized water system ✓ Balcony ✓ Fitted wardrobes ✓ Guest cloakroom
- ✓ Shutters, electric ✓ Easy access to main roads ✓ Easy access to highway ✓ Fire detector
- ✓ Thermal insulation ✓ Smart home automation

## Gallery











































# Floor plans