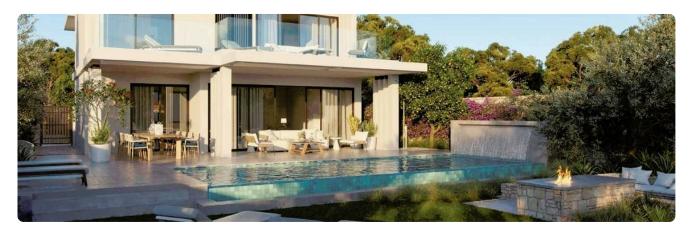

system.
- •Central Air Conditioning System includes the complete installation
- Photovoltaic systems
- •Solar panels are situated on the roof





#### **Facilities**

- ✓ Aircondition · Central system ✓ Heating · Underfloor ✓ Parking · Covered ✓ Pool · Private
- ✓ Storage ✓ Gated complex ✓ Maid's room ✓ Solar water heater ✓ Solar photovoltaic panels

### **Features**

- ✓ Guest WC
  ✓ Veranda
  ✓ Roller blinds
  ✓ CCTV
  ✓ Near bus route
  ✓ Near amenities
- ✓ Indoor fireplace ✓ Guestroom ✓ Roof garden ✓ Alarm system, provision ✓ Garden
- ✓ Garden, large ✓ Pressurized water system ✓ Balcony ✓ Fitted wardrobes ✓ Guest cloakroom
- ✓ Shutters, electric ✓ Easy access to main roads ✓ Easy access to highway ✓ Fire detector
- ✓ Thermal insulation ✓ Smart home automation

## Gallery











































# Floor plans