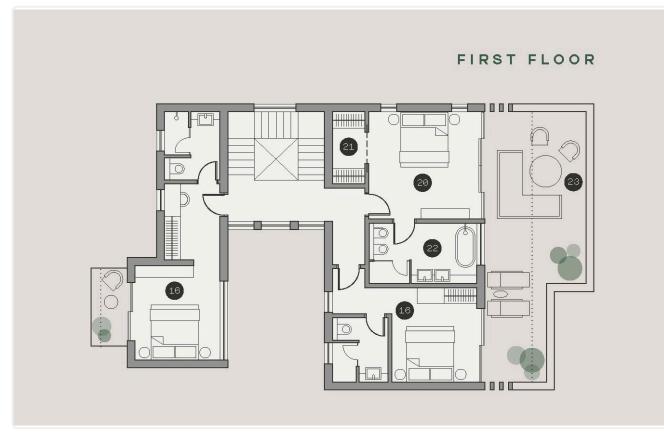

Reference 4949

| Luxury 4 bed House with Pool next to Limassol Casino | <b>€1,820,000</b> +VAT |
|------------------------------------------------------|------------------------|
|                                                      |                        |

| Tsekerzoi, Limassol | 4 Bedrooms | 4 Bathrooms | 230 m <sup>2</sup> Covered |
|---------------------|------------|-------------|----------------------------|
|                     |            |             |                            |

## Description

- •4 bedrooms
- •4 W/C
- •Covered Area 230m2
- •Covered Verandas 55m2
- Uncovered Verandas 40m2
- Plot Area 750m2
- Private Swimming Pool (Provisions)
- •Covered Parking
- •Close to several amenities
- •Home Cinema Room (Provisions)
- •Maids Room
- •Main entrance is controlled via high-quality video entry system.
- Provisions security alarm system and IP cameras.
- Provision for wired home cinema system.
- Provision for sound control system.
- Spotlight
- •Automation for lighting control, blinds, air-conditioning