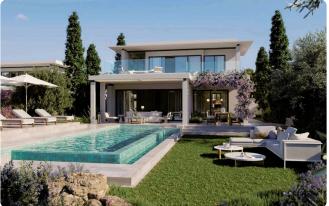

system.
- •Central Air Conditioning System includes the complete
- installation
- Photovoltaic systems
- •Solar panels are situated on the roof





## Facilities

- Aircondition  $\cdot$  Central system
- Parking · Covered
- Storage
- Solar water heater

## Features

- Guest WC
- **Roller Blinds**
- Near bus route
- Alarm system, Provision
- Pressurized water system
- Fitted wardrobes
- Easy access to main roads
- Fire detector

| $\checkmark$ | Heating · Underfloor      |
|--------------|---------------------------|
| $\checkmark$ | Pool · Private            |
| $\checkmark$ | Gated complex             |
| $\checkmark$ | Solar photovoltaic panels |

Veranda CCTV Near amenities Garden Balcony Shutters, electric Easy access to highway Thermal insulation

## Gallery