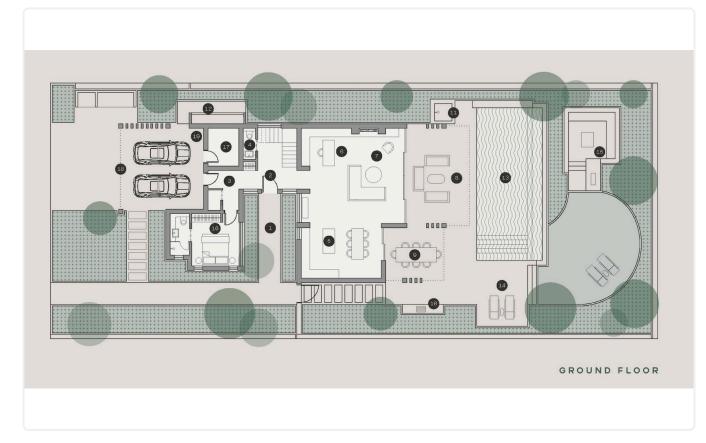

## Description

- •4 bedrooms
- •4 W/C
- •Covered Area 230m2
- •Covered Verandas 55m2
- Uncovered Verandas 40m2
- Plot Area 750m2
- Private Swimming Pool (Provisions)
- •Covered Parking
- •Close to several amenities
- •Home Cinema Room (Provisions)
- •Maids Room
- •Main entrance is controlled via high-quality video entry system.
- Provisions security alarm system and IP cameras.
- Provision for wired home cinema system.
- Provision for sound control system.
- Spotlight
- •Automation for lighting control, blinds, air-conditioning

and underfloor heating systems is provided.

- Provision for sound control automation system.
- Provision for electric car charger.
- Provision for heated pool.
- Provision for smart metering system.
- •Central Air Conditioning System includes the complete
- installation
- Photovoltaic systems
- •Solar panels are situated on the roof