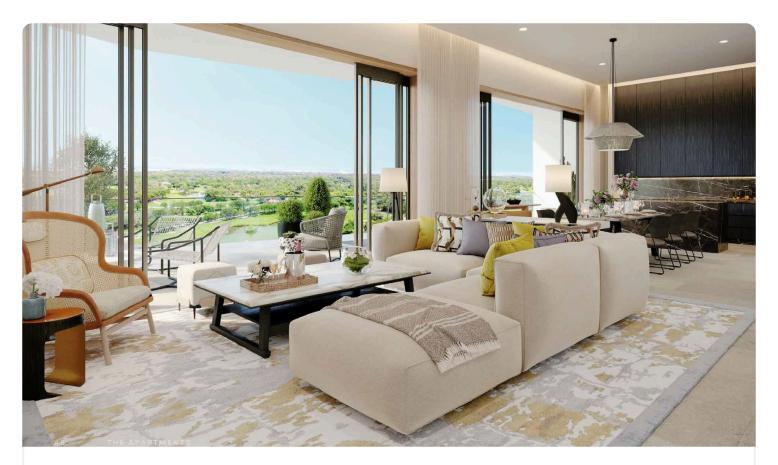

## Description

- •4 bedrooms
- •4 W/C
- •Covered Area 230m2
- •Covered Verandas 55m2
- Uncovered Verandas 40m2
- Plot Area 750m2
- Private Swimming Pool (Provisions)
- •Covered Parking
- •Close to several amenities
- •Home Cinema Room (Provisions)
- •Maids Room
- •Main entrance is controlled via high-quality video entry system.
- Provisions security alarm system and IP cameras.
- Provision for wired home cinema system.
- Provision for sound control system.
- Spotlight
- •Automation for lighting control, blinds, air-conditioning