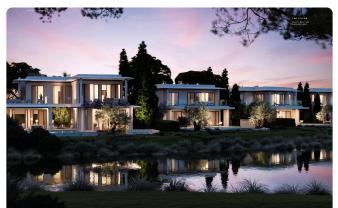

art metering system.
- •Central Air Conditioning System includes the complete
- installation
- Photovoltaic systems
- •Solar panels are situated on the roof





## Facilities

- Aircondition  $\cdot$  Central system
- Parking · Covered
- Storage
- Solar water heater

## Features

- Guest WC
- **Roller Blinds**
- Near bus route
- Alarm system, Provision
- Pressurized water system
- Fitted wardrobes
- Easy access to main roads
- Fire detector

| $\checkmark$ | Heating · Underfloor      |
|--------------|---------------------------|
| $\checkmark$ | Pool · Private            |
| $\checkmark$ | Gated complex             |
| $\checkmark$ | Solar photovoltaic panels |

Veranda CCTV Near amenities Garden Balcony Shutters, electric Easy access to highway Thermal insulation

## Gallery