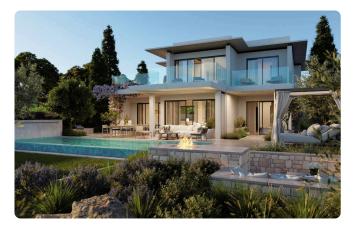

Reference 4949

| Luxury 4 bed House with Pool next to Limassol Casino | <b>€1,820,000</b> +VAT |
|------------------------------------------------------|------------------------|
|                                                      |                        |

| Tsekerzoi, Limassol | 4 Bedrooms | 4 Bathrooms | 230 m <sup>2</sup> Covered |
|---------------------|------------|-------------|----------------------------|
|                     |            |             |                            |

## Description

- •4 bedrooms
- •4 W/C
- •Covered Area 230m2
- •Covered Verandas 55m2
- Uncovered Verandas 40m2
- Plot Area 750m2
- Private Swimming Pool (Provisions)
- •Covered Parking
- •Close to several amenities
- •Home Cinema Room (Provisions)
- •Maids Room
- •Main entrance is controlled via high-quality video entry system.
- Provisions security alarm system and IP cameras.
- Provision for wired home cinema system.
- Provision for sound control system.
- Spotlight
- •Automation for lighting control, blinds, air-conditioning