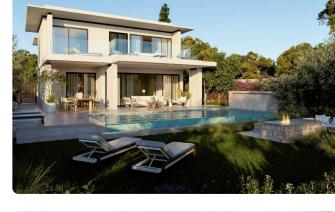

ring system.
- •Central Air Conditioning System includes the complete
- installation
- Photovoltaic systems
- •Solar panels are situated on the roof





## Facilities

- Aircondition  $\cdot$  Central system
- Parking · Covered
- Storage
- Solar water heater

## Features

- Guest WC
- **Roller Blinds**
- Near bus route
- Alarm system, Provision
- Pressurized water system
- Fitted wardrobes
- Easy access to main roads
- Fire detector

| $\checkmark$ | Heating · Underfloor      |
|--------------|---------------------------|
| $\checkmark$ | Pool · Private            |
| $\checkmark$ | Gated complex             |
| $\checkmark$ | Solar photovoltaic panels |

Veranda CCTV Near amenities Garden Balcony Shutters, electric Easy access to highway Thermal insulation

## Gallery