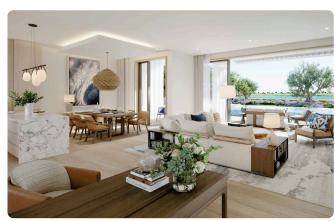

## Description

- •4 bedrooms
- •4 W/C
- •Covered Area 230m2
- •Covered Verandas 55m2
- Uncovered Verandas 40m2
- Plot Area 750m2
- Private Swimming Pool (Provisions)
- •Covered Parking
- •Close to several amenities
- •Home Cinema Room (Provisions)
- •Maids Room
- •Main entrance is controlled via high-quality video entry system.
- Provisions security alarm system and IP cameras.
- Provision for wired home cinema system.
- Provision for sound control system.
- Spotlight
- •Automation for lighting control, blinds, air-conditioning