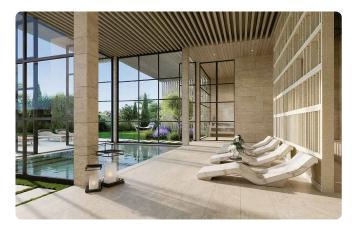

smart metering system.
- •Central Air Conditioning System includes the complete
- installation
- Photovoltaic systems
- •Solar panels are situated on the roof





## Facilities

- Aircondition  $\cdot$  Central system
- Parking · Covered
- Storage
- Solar water heater

## Features

- Guest WC
- **Roller Blinds**
- Near bus route
- Alarm system, Provision
- Pressurized water system
- Fitted wardrobes
- Easy access to main roads
- Fire detector

| $\checkmark$ | Heating · Underfloor      |
|--------------|---------------------------|
| $\checkmark$ | Pool · Private            |
| $\checkmark$ | Gated complex             |
| $\checkmark$ | Solar photovoltaic panels |

Veranda CCTV Near amenities Garden Balcony Shutters, electric Easy access to highway Thermal insulation

## Gallery