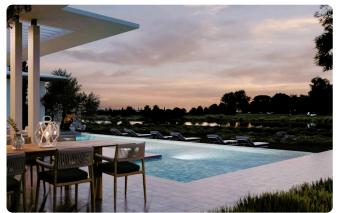

ng system.
- •Central Air Conditioning System includes the complete
- installation
- Photovoltaic systems
- •Solar panels are situated on the roof





## Facilities

- Aircondition  $\cdot$  Central system
- Parking · Covered
- Storage
- Solar water heater

## Features

- Guest WC
- **Roller Blinds**
- Near bus route
- Alarm system, Provision
- Pressurized water system
- Fitted wardrobes
- Easy access to main roads
- Fire detector

| $\checkmark$ | Heating · Underfloor      |
|--------------|---------------------------|
| $\checkmark$ | Pool · Private            |
| $\checkmark$ | Gated complex             |
| $\checkmark$ | Solar photovoltaic panels |

Veranda CCTV Near amenities Garden Balcony Shutters, electric Easy access to highway Thermal insulation

## Gallery