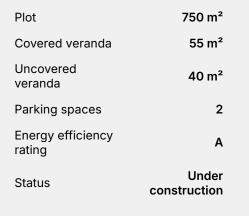

## Description

- •4 bedrooms
- •4 W/C
- •Covered Area 230m2
- •Covered Verandas 55m2
- Uncovered Verandas 40m2
- Plot Area 750m2
- Private Swimming Pool (Provisions)
- •Covered Parking
- •Close to several amenities
- •Home Cinema Room (Provisions)
- •Maids Room
- •Main entrance is controlled via high-quality video entry system.
- Provisions security alarm system and IP cameras.
- Provision for wired home cinema system.
- Provision for sound control system.
- Spotlight
- •Automation for lighting control, blinds, air-conditioning