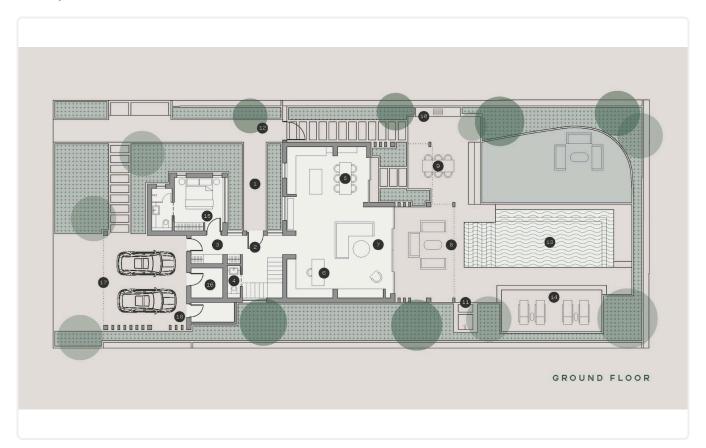

ral Air Conditioning System includes the complete installation
- Photovoltaic systems
- •Solar panels are situated on the roof





#### **Facilities**

- ✓ Aircondition · Central system
- Parking · Covered
- Storage
- Maid's room
- Solar photovoltaic panels

- Heating · Underfloor
- ✓ Pool · Private
- Gated complex
- Solar water heater

#### **Features**

- Guest WC
- Roller Blinds
- Near bus route
- Indoor Fireplace
- Roof Garden
- Garden
- Pressurized water system
- Fitted wardrobes
- ✓ Shutters, electric
- Easy access to highway
- Thermal insulation

- Veranda
- CCTV
- Near amenities
- Guestroom
- Alarm system, Provision
- Garden, large
- Balcony
- Guest cloakroom
- Easy access to main roads
- Fire detector
- Smart home

## Gallery







































# Floor plans