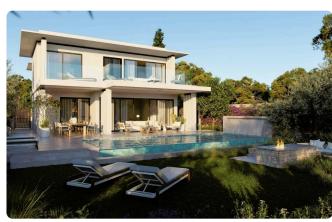

Reference 4948

Luxury 3 bed Villa with Pool next to Limassol Casino

€1,520,000 +VAT

Tsekerzoi, Limassol

3 Bedrooms

4 Bathrooms

200 m<sup>2</sup> Covered

### Description

- •3 bedrooms
- •4 W/C
- •Covered Area 200m2
- •Covered Verandas 49m2
- Uncovered Verandas 76m2
- •Plot Area 695m2
- Private Swimming Pool (Provisions)
- Covered Parking
- •2 bathrooms
- •Close to several amenities
- Home Cinema Room (Provisions)
- Maids Room
- •Main entrance is controlled via high-quality video entry system.
- Provisions security alarm system and IP cameras.
- Provision for wired home cinema system.
- Provision for sound control system.
- Spotlight

| Plot                     | 695 m²                |
|--------------------------|-----------------------|
| Covered veranda          | 49 m²                 |
| Uncovered<br>veranda     | 76 m²                 |
| Parking spaces           | 2                     |
| Energy efficiency rating | Д                     |
| Status                   | Under<br>construction |