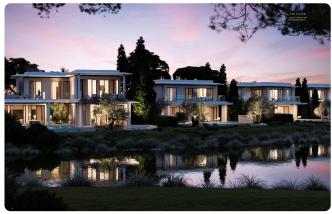

Provision for smart metering system.
- •Central Air Conditioning System includes the complete installation
- Photovoltaic systems
- •Solar panels are situated on the roof





#### **Facilities**

- ✓ Aircondition · Central system
- Parking · Covered
- Storage
- Maid's room
- Solar photovoltaic panels

- Heating · Underfloor
- ✓ Pool · Private
- Gated complex
- Solar water heater

#### **Features**

- Guest WC
- Roller Blinds
- Near bus route
- Indoor Fireplace
- Roof Garden
- Garden
- Pressurized water system
- Fitted wardrobes
- ✓ Shutters, electric
- Easy access to highway
- Thermal insulation

- Veranda
- CCTV
- Near amenities
- Guestroom
- Alarm system, Provision
- Garden, large
- Balcony
- Guest cloakroom
- Easy access to main roads
- Fire detector
- Smart home

## Gallery







































# Floor plans