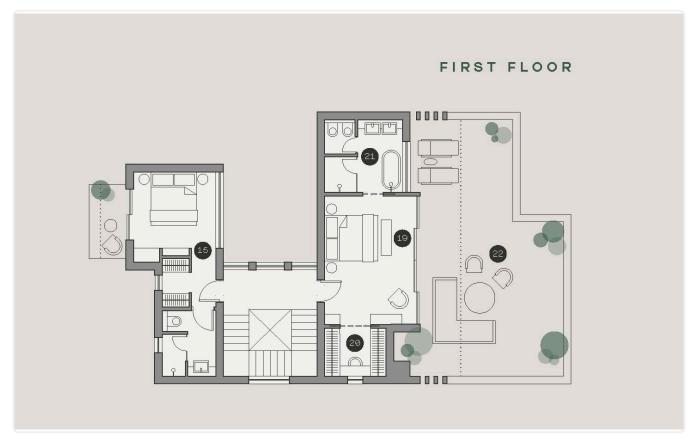

l Air Conditioning System includes the complete installation
- Photovoltaic systems
- •Solar panels are situated on the roof





#### **Facilities**

- ✓ Aircondition · Central system
- Parking · Covered
- Storage
- Maid's room
- Solar photovoltaic panels

- Heating · Underfloor
- ✓ Pool · Private
- Gated complex
- Solar water heater

#### **Features**

- Guest WC
- Roller Blinds
- Near bus route
- Indoor Fireplace
- Roof Garden
- Garden
- Pressurized water system
- Fitted wardrobes
- ✓ Shutters, electric
- Easy access to highway
- Thermal insulation

- Veranda
- CCTV
- Near amenities
- Guestroom
- Alarm system, Provision
- Garden, large
- Balcony
- Guest cloakroom
- Easy access to main roads
- Fire detector
- Smart home

## Gallery







































# Floor plans