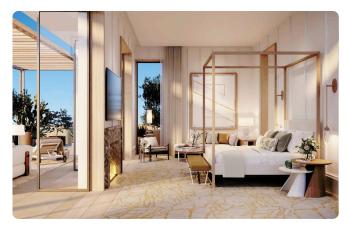

vision for smart metering system.
- •Central Air Conditioning System includes the complete installation
- Photovoltaic systems
- •Solar panels are situated on the roof





#### **Facilities**

- ✓ Aircondition · Central system
- Parking · Covered
- Storage
- Maid's room
- Solar photovoltaic panels

- Heating · Underfloor
- ✓ Pool · Private
- Gated complex
- Solar water heater

#### **Features**

- Guest WC
- Roller Blinds
- Near bus route
- Indoor Fireplace
- Roof Garden
- Garden
- Pressurized water system
- Fitted wardrobes
- ✓ Shutters, electric
- Easy access to highway
- Thermal insulation

- Veranda
- CCTV
- Near amenities
- Guestroom
- Alarm system, Provision
- Garden, large
- Balcony
- Guest cloakroom
- Easy access to main roads
- Fire detector
- Smart home

## Gallery







































# Floor plans