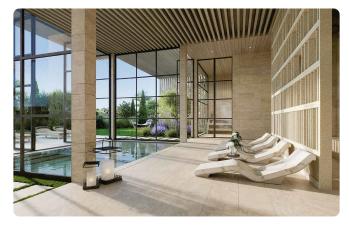

- Provision for smart metering system.
- •Central Air Conditioning System includes the complete installation
- Photovoltaic systems
- •Solar panels are situated on the roof





#### **Facilities**

- ✓ Aircondition · Central system
- Parking · Covered
- Storage
- Maid's room
- Solar photovoltaic panels

- Heating · Underfloor
- ✓ Pool · Private
- Gated complex
- Solar water heater

#### **Features**

- Guest WC
- Roller Blinds
- Near bus route
- Indoor Fireplace
- Roof Garden
- Garden
- Pressurized water system
- Fitted wardrobes
- ✓ Shutters, electric
- Easy access to highway
- Thermal insulation

- Veranda
- CCTV
- Near amenities
- Guestroom
- Alarm system, Provision
- Garden, large
- Balcony
- Guest cloakroom
- Easy access to main roads
- Fire detector
- Smart home

## Gallery







































# Floor plans