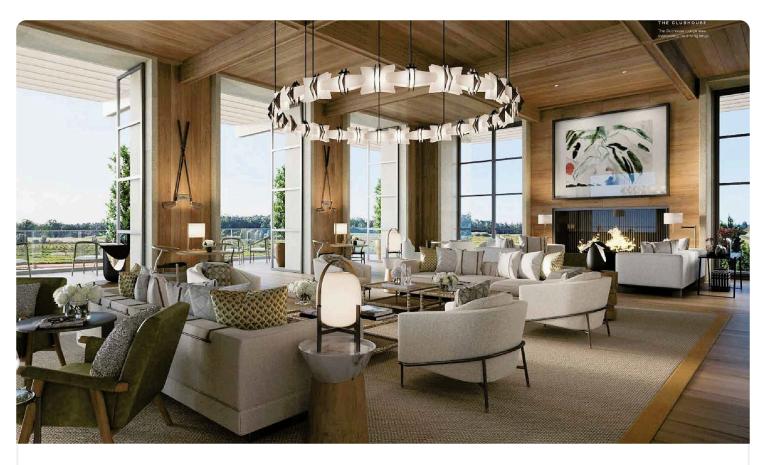

Reference 4948

Luxury 3 bed Villa with Pool next to Limassol Casino

€1,520,000 +VAT

Tsekerzoi, Limassol

3 Bedrooms

4 Bathrooms

200 m<sup>2</sup> Covered

### Description

- •3 bedrooms
- •4 W/C
- •Covered Area 200m2
- •Covered Verandas 49m2
- Uncovered Verandas 76m2
- •Plot Area 695m2
- Private Swimming Pool (Provisions)
- Covered Parking
- •2 bathrooms
- •Close to several amenities
- Home Cinema Room (Provisions)
- Maids Room
- •Main entrance is controlled via high-quality video entry system.
- Provisions security alarm system and IP cameras.
- Provision for wired home cinema system.
- Provision for sound control system.
- Spotlight

| Plot                     | 695 m²                |
|--------------------------|-----------------------|
| Covered veranda          | 49 m²