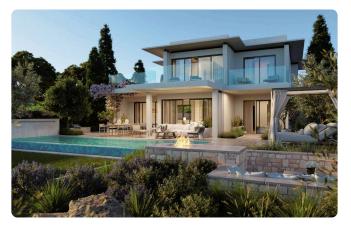

Reference 4948

Luxury 3 bed Villa with Pool next to Limassol Casino

€1,520,000 +VAT

Tsekerzoi, Limassol

3 Bedrooms

4 Bathrooms

200 m<sup>2</sup> Covered

### Description

- •3 bedrooms
- •4 W/C
- •Covered Area 200m2
- •Covered Verandas 49m2
- Uncovered Verandas 76m2
- •Plot Area 695m2
- Private Swimming Pool (Provisions)
- Covered Parking
- •2 bathrooms
- •Close to several amenities
- Home Cinema Room (Provisions)
- Maids Room
- •Main entrance is controlled via high-quality video entry system.
- Provisions security alarm system and IP cameras.
- Provision for wired home cinema system.
- Provision for sound control system.
- Spotlight

| Plot                     | 695 m²                |
|--------------------------|-----------------------|
| Covered veranda          | 49 m²                 |
| Uncovered<br>veranda     | 76 m²                 |
| Parking spaces           | 2                     |
| Energy efficiency rating | Д                     |
| Status                   | Under<br>construction |