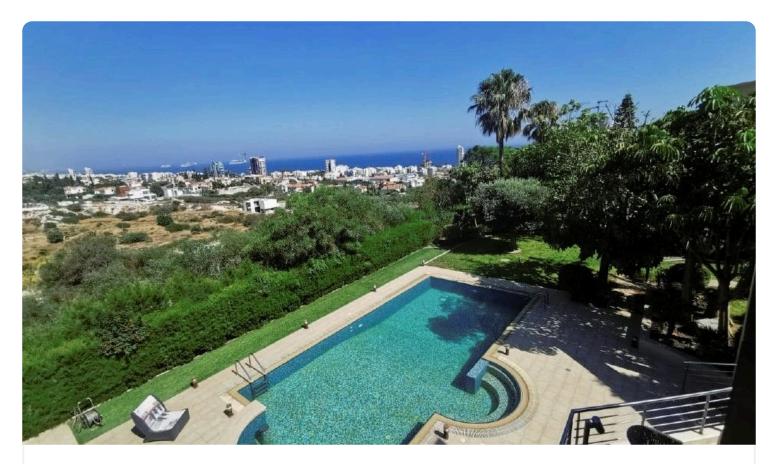

## 6 Bed Detached Villa in Kalogiroi Limassol

| Mouttagiaka, Limassol | 6 Bedrooms 6 Bathroo | ms 700 m <sup>2</sup> Covered |
|-----------------------|----------------------|-------------------------------|
| Description           |                      |                               |
| •6 bedrooms           | Plot                 | 1358 m²                       |

- •6 W/C
- •Covered Area 700m2
- •Plot Area 1358m2
- Private Swimming Pool
- •Covered Parking
- •Close to several amenities
- •Gym
- •Sauna
- •Home Cinema Room
- •Extra Room for Housekeeper
- •CCTV and Security System
- •Fire Alarm
- Fireplace out of veranda