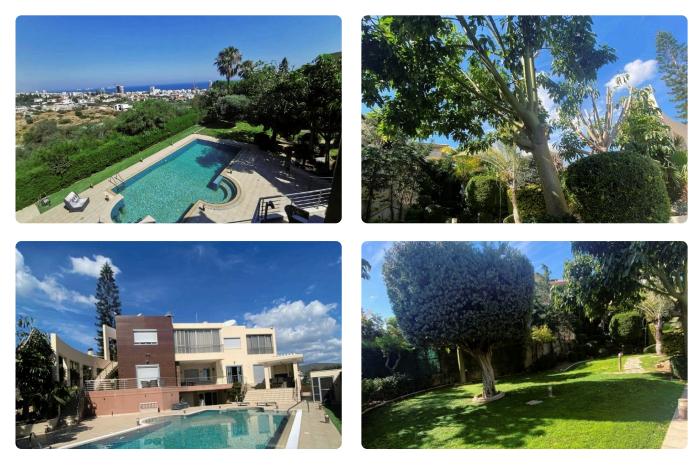

Reference 4935

## 6 Bed Detached Villa in Kalogiroi Limassol

| Mouttagiaka, Limassol | 6 Bedrooms 6 Bathroo | ms 700 m <sup>2</sup> Covered |
|-----------------------|----------------------|-------------------------------|
| Description           |                      |                               |
| •6 bedrooms           | Plot                 | 1358 m²                       |

- •6 W/C
- •Covered Area 700m2
- •Plot Area 1358m2
- Private Swimming Pool
- •Covered Parking
- •Close to several amenities
- •Gym
- •Sauna
- •Home Cinema Room
- •Extra Room for Housekeeper
- •CCTV and Security System
- •Fire Alarm
- Fireplace out of veranda

| Plot           | 1358 m² |
|----------------|---------|
| Parking spaces | 4       |
| Status         | Resale  |





## Facilities



## Gallery