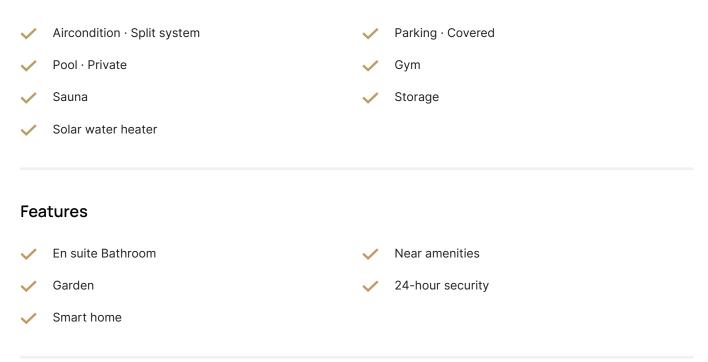

- •6 W/C
- •Covered Area 700m2
- •Plot Area 1358m2
- Private Swimming Pool
- •Covered Parking
- •Close to several amenities
- •Gym
- •Sauna
- •Home Cinema Room
- •Extra Room for Housekeeper
- •CCTV and Security System
- •Fire Alarm
- Fireplace out of veranda

## Facilities