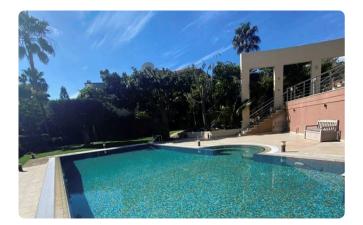

rence 4935

## 6 Bed Detached Villa in Kalogiroi Limassol

| Mouttagiaka, Limassol | 6 Bedrooms 6 Bathroo | ms 700 m <sup>2</sup> Covered |
|-----------------------|----------------------|-------------------------------|
| Description           |                      |                               |
| •6 bedrooms           | Plot                 | 1358 m²                       |

- •6 W/C
- •Covered Area 700m2
- •Plot Area 1358m2
- Private Swimming Pool
- •Covered Parking
- •Close to several amenities
- •Gym
- •Sauna
- •Home Cinema Room
- •Extra Room for Housekeeper
- •CCTV and Security System
- •Fire Alarm
- Fireplace out of veranda

| Plot           | 1358 m² |
|----------------|---------|
| Parking spaces | 4       |
| Status         | Resale  |





## Facilities



## Gallery