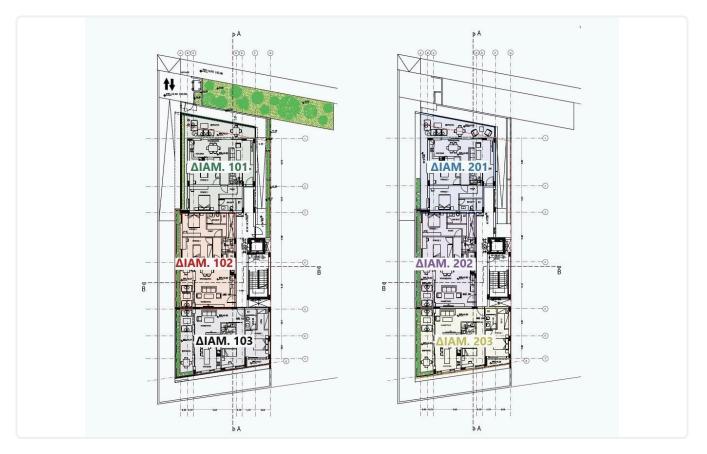

|
| •2 bedrooms                                          | Covered veranda 18 m <sup>2</sup>                |

- •2 W/C
- •Internal Area 82m2
- •Covered Veranda 18m2
- •Covered Parking
- •Energy Efficiency "A"

| Covered veranda          | 18 m²              |
|--------------------------|--------------------|
| Parking spaces           | 2                  |
| Energy efficiency rating | Α                  |
| Status                   | Under construction |





## Facilities

- Aircondition · Provision
- Parking · Covered
- Storage

## Features

- CCTV
- Near amenities
- Sound insulation

- Heating · Provision
  Elevator
  Solar water heater
  - Modern design
  - Pressurized water system
  - Thermal insulation

## Gallery















## Floor plans