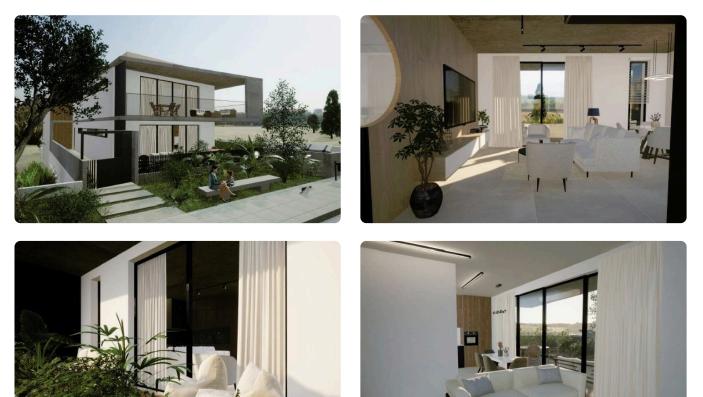

|                                                  |
| •2 bedrooms                                          | Covered veranda 18 m <sup>2</sup>                |

- •2 W/C
- •Internal Area 82m2
- •Covered Veranda 18m2
- •Covered Parking
- •Energy Efficiency "A"

| Covered veranda          | 18 m²              |
|--------------------------|--------------------|
| Parking spaces           | 2                  |
| Energy efficiency rating | Α                  |
| Status                   | Under construction |





## Facilities

- Aircondition · Provision
- Parking · Covered
- Storage

## Features

- CCTV
- Near amenities
- Sound insulation

- Heating · Provision
  Elevator
  Solar water heater
  - Modern design
  - Pressurized water system
  - Thermal insulation

## Gallery















## Floor plans