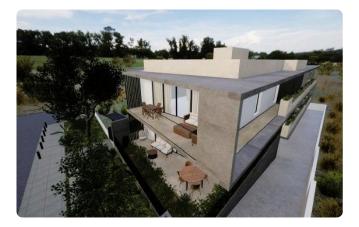

|                                                  |
| •2 bedrooms                                          | Covered veranda 18 m <sup>2</sup>                |

- •2 W/C
- •Internal Area 82m2
- •Covered Veranda 18m2
- •Covered Parking
- •Energy Efficiency "A"

| Covered veranda          | 18 m²              |
|--------------------------|--------------------|
| Parking spaces           | 2                  |
| Energy efficiency rating | Α                  |
| Status                   | Under construction |





## Facilities

- Aircondition · Provision
- Parking · Covered
- Storage

## Features

- CCTV
- Near amenities
- Sound insulation

- Heating · Provision
  Elevator
  Solar water heater
  - Modern design
  - Pressurized water system
  - Thermal insulation

## Gallery















## Floor plans