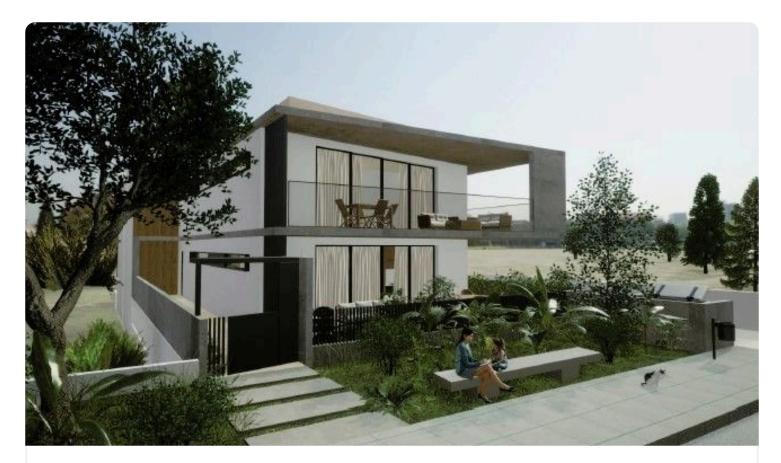

Reference 4919

| 2 Bed Apartment in Latsia close to Open Un<br>Cyprus | iversity of €203,500 +vat                        |
|------------------------------------------------------|--------------------------------------------------|
| Latsia, Nicosia                                      | 2 Bedrooms 2 Bathrooms 82 m <sup>2</sup> Covered |
| Description                                          |                                                  |
| •2 bedrooms                                          | Covered veranda 18 m <sup>2</sup>                |

- •2 W/C
- •Internal Area 82m2
- •Covered Veranda 18m2
- •Covered Parking
- •Energy Efficiency "A"

| Covered veranda          | 18 m²              |
|--------------------------|--------------------|
| Parking spaces           | 2