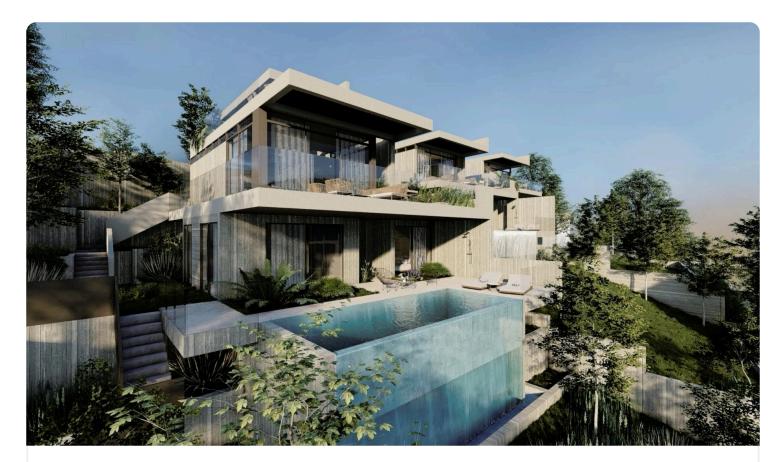

# 3 Bed Semi-Detatched Villa in Agios Tychonas, Limassol €1,245,000 +vat

| Agios Tychonas, Limassol | 3 Bedrooms | 2 Bathrooms | 165 m <sup>2</sup> Covered |
|--------------------------|------------|-------------|----------------------------|
|                          |            |             |                            |

#### Description

- •3 bedrooms
- •2 W/C
- Internal Area 165m2
- •Covered Verandas 34m2
- Uncovered Verandas 71m2
- •Plot Area 550m2
- Private Swimming Pool
- Garden
- •Close to several amenities
- •Energy Efficiency "A"