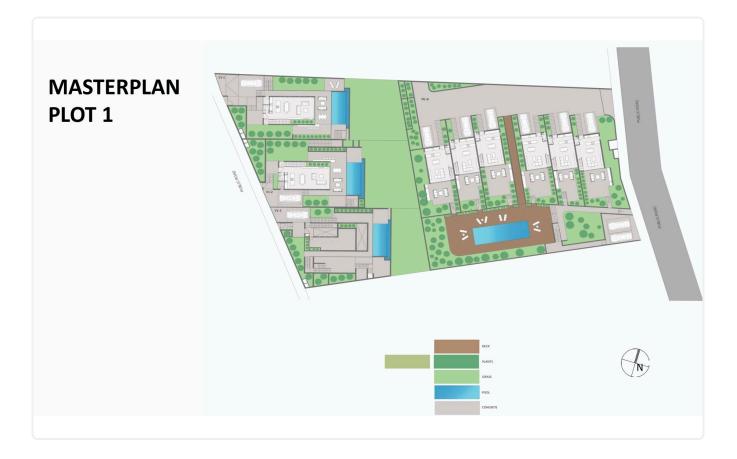

C                  | ~            | Veranda                  |
|--------------|---------------------------|--------------|--------------------------|
| $\checkmark$ | Parquet flooring          | ~            | Ceramic tiles            |
| ~            | En suite Bathroom         | ~            | Luxury specifications    |
| ~            | Modern design             | $\checkmark$ | Near amenities           |
| ~            | Alarm system              | $\checkmark$ | Walk-in closet           |
| ~            | Garden                    | ~            | Pressurized water system |
| ~            | Balcony                   | ~            | Spacious rooms           |
| <            | Easy access to main roads | ~            | Thermal insulation       |

# Gallery







### Floor plans