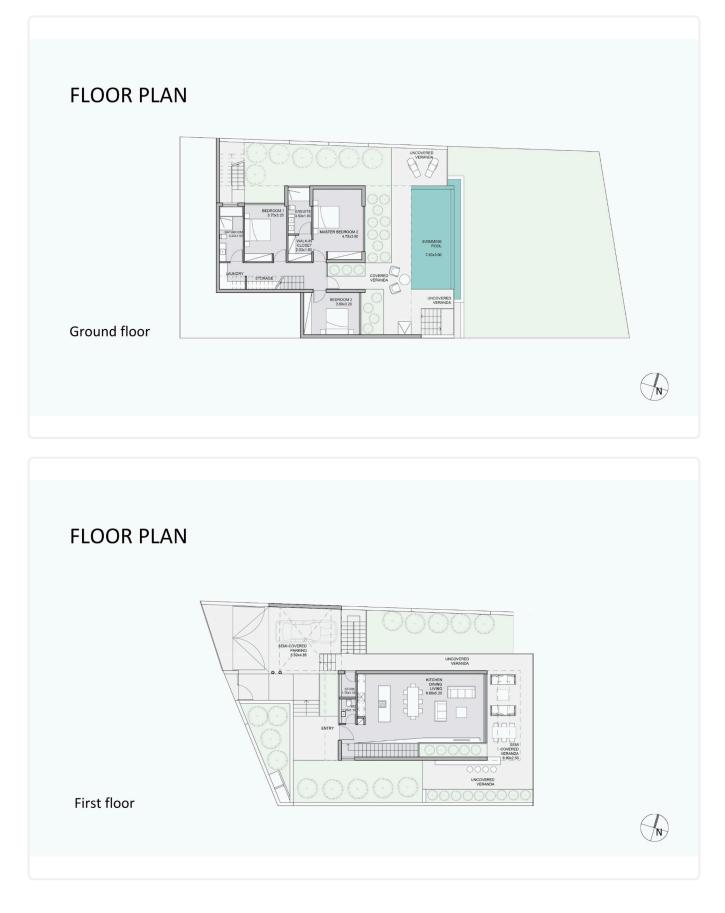

### Floor plans

#### Description

- •3 bedrooms
- •2 W/C
- Internal Area 165m2
- •Covered Verandas 34m2
- Uncovered Verandas 71m2
- •Plot Area 550m2
- Private Swimming Pool
- Garden
- •Close to several amenities
- •Energy Efficiency "A"