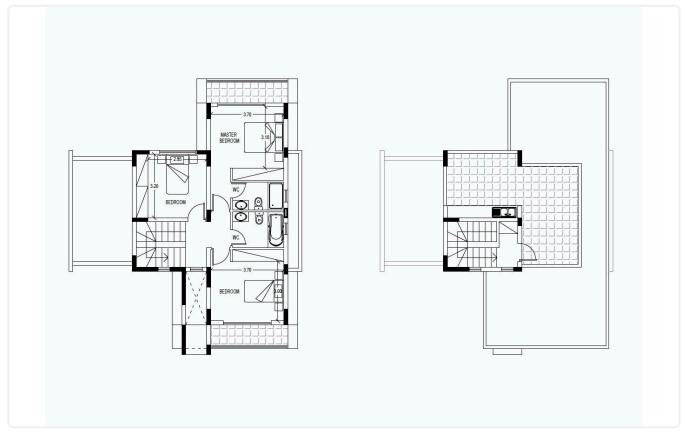

Reference 4900

3 Bed Detached Houses in Souni Limassol

€410,000 +VAT

Souni-Zanakia, Limassol

3 Bedrooms

3 Bathrooms

135 m<sup>2</sup> Covered

## Description

- •3 bedrooms
- •3 W/C
- •Internal Area 135m2
- •Covered Veranda 60m2
- •Roof Garden 29m2
- •Plot Area 438m2
- •Covered Parking Spaces
- •Energy Efficiency "A"

Plot 438 m<sup>2</sup>

Covered veranda 60 m²

Roof garden 29 m<sup>2</sup>

Parking spaces 2

Status Under construction

# Floor plans