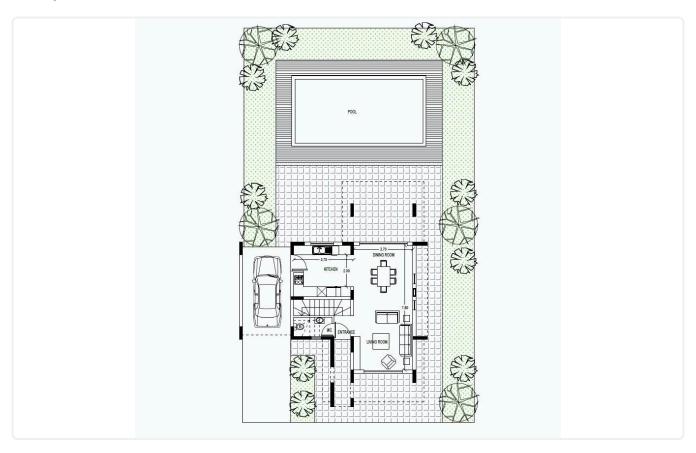

# Floor plans

## Description

- •3 bedrooms
- •3 W/C
- •Internal Area 135m2
- •Covered Veranda 60m2
- •Roof Garden 29m2
- •Plot Area 438m2
- •Covered Parking Spaces
- •Energy Efficiency "A"

Plot 438 m<sup>2</sup>

Covered veranda 60 m²