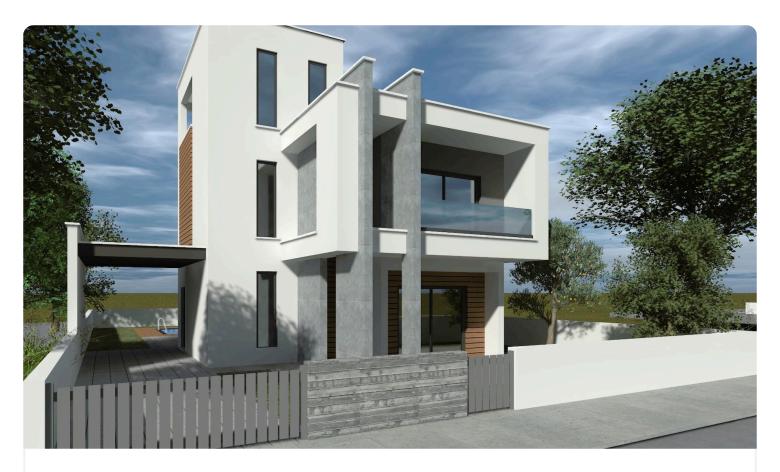

Reference 4900

3 Bed Detached Houses in Souni Limassol

€410,000 +VAT

Souni-Zanakia, Limassol

3 Bedrooms

3 Bathrooms

135 m<sup>2</sup> Covered

## Description

- •3 bedrooms
- •3 W/C
- •Internal Area 135m2
- •Covered Veranda 60m2
- •Roof Garden 29m2
- •Plot Area 438m2
- •Covered Parking Spaces
- •Energy Efficiency "A"

Plot 438 m<sup>2</sup>

Covered veranda 60 m²

Roof garden 29 m<sup>2</sup>

Parking spaces 2

Status Under construction

#### **Features**

- Quiet Area
- Near amenities
- Pressurized water system
- ✓ Thermal insulation

- Modern design
- Roof Garden
- Sound insulation