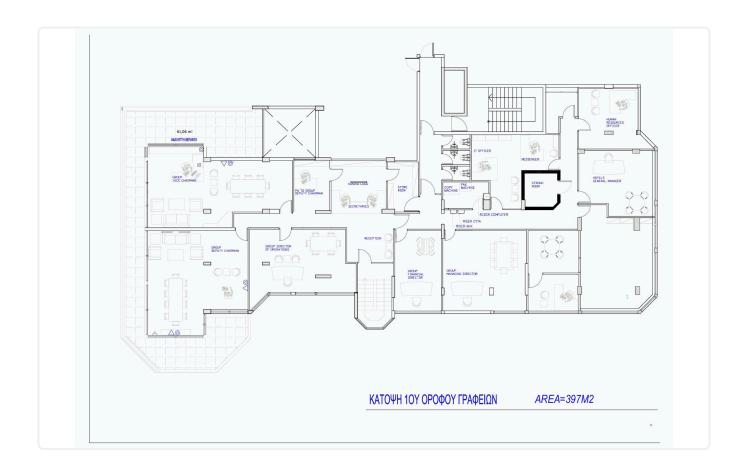

## Description

- •Ground Floor 320m2
- •Mezzanine 397m2
- •1st Floor 397m2
- Controlled Private Parking space for 23 cars
- Walking Distance to the beach
- •2 strong rooms
- Centrally Located office

Parking spaces