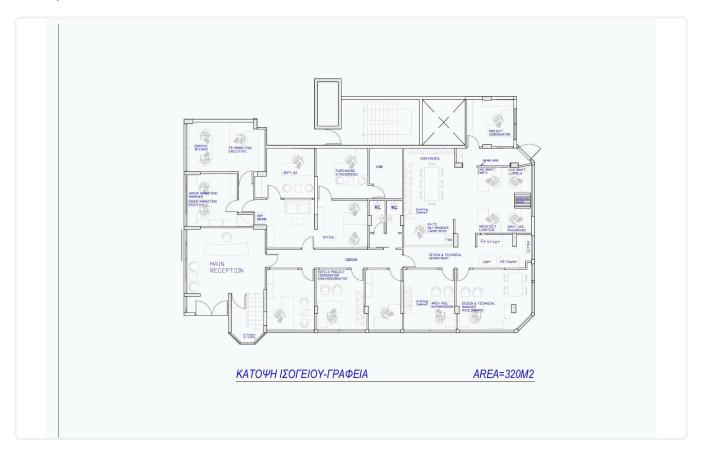

## Description

- •Ground Floor 320m2
- •Mezzanine 397m2
- •1st Floor 397m2
- Controlled Private Parking space for 23 cars
- Walking Distance to the beach
- •2 strong rooms
- Centrally Located office

Parking spaces

## Floor plans