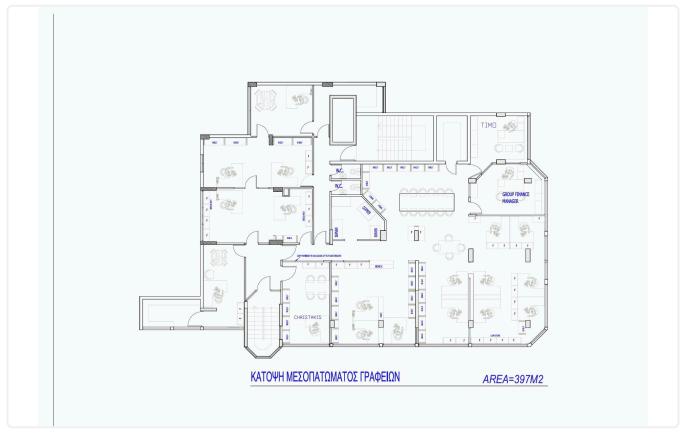

## Description

- •Ground Floor 320m2
- •Mezzanine 397m2
- •1st Floor 397m2
- Controlled Private Parking space for 23 cars
- Walking Distance to the beach
- •2 strong rooms
- Centrally Located office

Parking spaces

## Floor plans