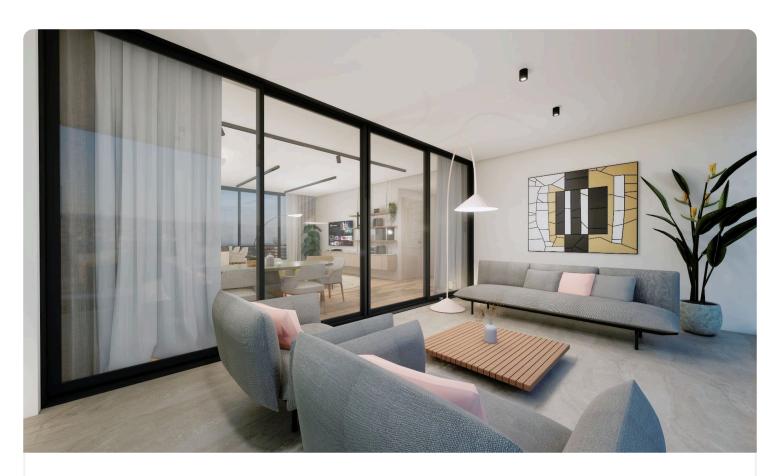

## Description

- •2 bedrooms
- •3 W/C
- •Internal Area 99m2
- •Covered Verandas 26m2
- Covered Parking
- Storage
- •Communal Swimming Pool
- •Energy Efficiency "A"
- Photovoltaic Panels

Covered veranda 26 m²

### **Features**

- Guest WC
- En suite Bathroom
- Near amenities
- Garden
- Sound insulation

- Veranda
- Modern design
- Open plan
- Pressurized water system
- Thermal insulation