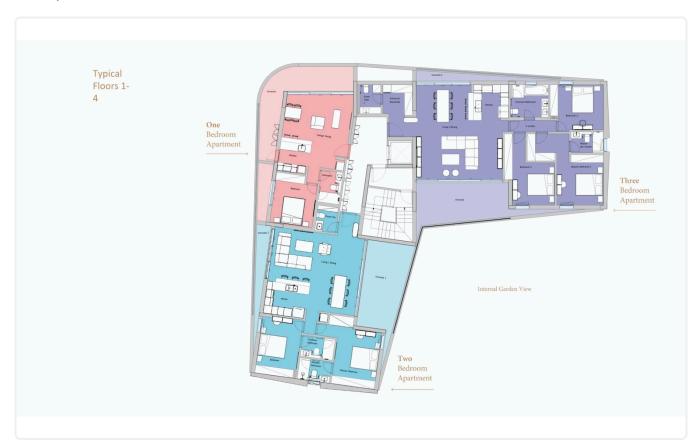

r and Marina

€649,000 +VAT

Limassol Old City, Limassol

2 Bedrooms

rating

3 Bathrooms

99 m<sup>2</sup> Covered

## Description

- •2 bedrooms
- •3 W/C
- •Internal Area 99m2
- •Covered Verandas 26m2
- Covered Parking
- Storage
- •Communal Swimming Pool
- •Energy Efficiency "A"
- Photovoltaic Panels

Covered veranda 26 m²

Parking spaces 1

Energy efficiency

Status Under construction





### **Facilities**

- ✓ Aircondition · Split system
- ✓ Parking · Covered
- Storage
- Solar photovoltaic panels

- Heating · Underfloor
- ✓ Pool · Communal
- ✓ Solar water heater

### **Features**

- Guest WC
- En suite Bathroom
- Near amenities
- Garden
- Sound insulation

- Veranda
- Modern design
- Open plan
- Pressurized water system
- Thermal insulation

# Gallery

















# Floor plans









# Bedrooms 2 Barbrooms 2 house V.C.1 Parage 1 Indoor Area 12m2 Total Area 12m2 Total Area 12m2 Total Area 12m2