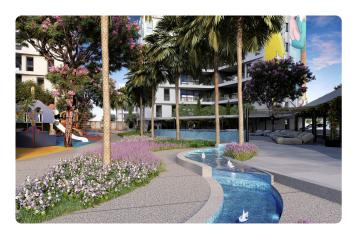

## Description

- •2 bedrooms
- •3 W/C
- •Internal Area 99m2
- •Covered Verandas 26m2
- Covered Parking
- Storage
- •Communal Swimming Pool
- •Energy Efficiency "A"
- Photovoltaic Panels

Covered veranda 26 m²

### **Facilities**

- ✓ Aircondition · Split system
- ✓ Parking · Covered
- Storage
- Solar photovoltaic panels

- Heating · Underfloor
- ✓ Pool · Communal
- ✓ Solar water heater