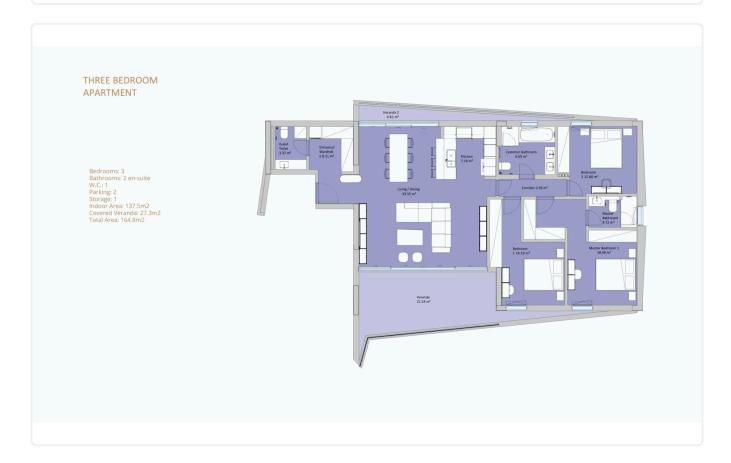

Description

- •2 bedrooms
- •3 W/C
- •Internal Area 99m2
- •Covered Verandas 26m2
- Covered Parking
- Storage
- •Communal Swimming Pool
- •Energy Efficiency "A"
- Photovoltaic Panels

Covered veranda 26 m²

Parking spaces 1

Energy efficiency

Status Under construction





### **Facilities**

- ✓ Aircondition · Split system
- ✓ Parking · Covered
- Storage
- Solar photovoltaic panels

- Heating · Underfloor
- ✓ Pool · Communal
- ✓ Solar water heater

### **Features**

- Guest WC
- En suite Bathroom
- Near amenities
- Garden
- Sound insulation

- Veranda
- Modern design
- Open plan
- Pressurized water system
- Thermal insulation

# Gallery

















# Floor plans









# Bedrooms 2 Barbrooms 2 house V.C.1 Parage 1 Indoor Area 12m2 Total Area 12m2 Total Area 12m2 Total Area 12m2