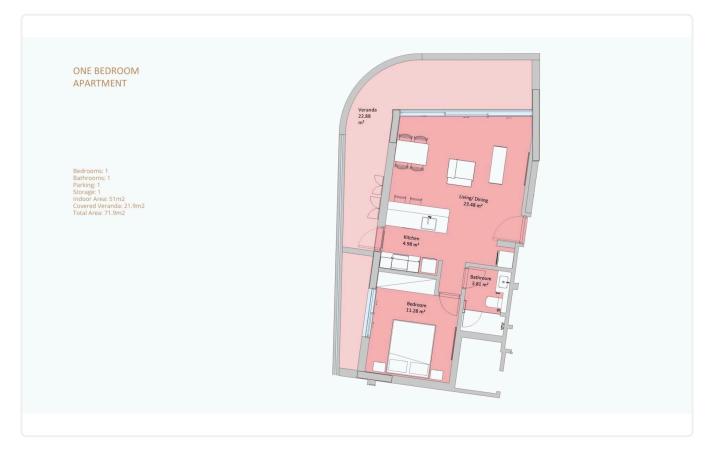

and Marina

€649,000 +VAT

Limassol Old City, Limassol

2 Bedrooms

rating

3 Bathrooms

99 m<sup>2</sup> Covered

## Description

- •2 bedrooms
- •3 W/C
- •Internal Area 99m2
- •Covered Verandas 26m2
- Covered Parking
- Storage
- •Communal Swimming Pool
- •Energy Efficiency "A"
- Photovoltaic Panels

Covered veranda 26 m²

Parking spaces 1

Energy efficiency

Status Under construction





### **Facilities**

- ✓ Aircondition · Split system
- ✓ Parking · Covered
- Storage
- Solar photovoltaic panels

- Heating · Underfloor
- ✓ Pool · Communal
- ✓ Solar water heater

### **Features**

- Guest WC
- En suite Bathroom
- Near amenities
- Garden
- Sound insulation

- Veranda
- Modern design
- Open plan
- Pressurized water system
- Thermal insulation

# Gallery

















# Floor plans









# Bedrooms 2 Barbrooms 2 house V.C.1 Parage 1 Indoor Area 12m2 Total Area 12m2 Total Area 12m2 Total Area 12m2