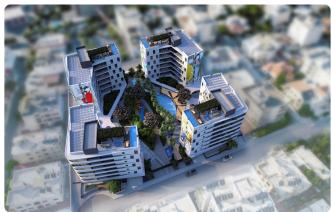

assol, close to Center and Marina

€649,000 +VAT

Limassol Old City, Limassol

2 Bedrooms

rating

3 Bathrooms

99 m<sup>2</sup> Covered

## Description

- •2 bedrooms
- •3 W/C
- •Internal Area 99m2
- •Covered Verandas 26m2
- Covered Parking
- Storage
- •Communal Swimming Pool
- •Energy Efficiency "A"
- Photovoltaic Panels

Covered veranda 26 m²

Parking spaces 1

Energy efficiency

Status Under construction





### **Facilities**

- ✓ Aircondition · Split system
- ✓ Parking · Covered
- Storage
- Solar photovoltaic panels

- Heating · Underfloor
- ✓ Pool · Communal
- ✓ Solar water heater

### **Features**

- Guest WC
- En suite Bathroom
- Near amenities
- Garden
- Sound insulation

- Veranda
- Modern design
- Open plan
- Pressurized water system
- Thermal insulation

# Gallery

















# Floor plans









# Bedrooms 2 Barbrooms 2 house V.C.1 Parage 1 Indoor Area 12m2 Total Area 12m2 Total Area 12m2 Total Area 12m2