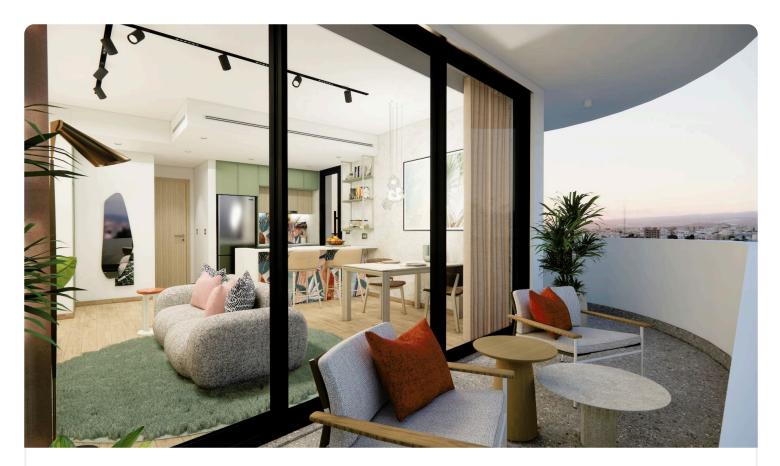

Reference 4873

| enter and €4             | 08,000 +vat                                                                              |
|--------------------------|------------------------------------------------------------------------------------------|
| 1 Bedroom 1 Bathroon     | n 51 m² Covered                                                                          |
|                          |                                                                                          |
|                          |                                                                                          |
| Covered veranda          | 21.9 m <sup>2</sup>                                                                      |
| Parking spaces           | 1