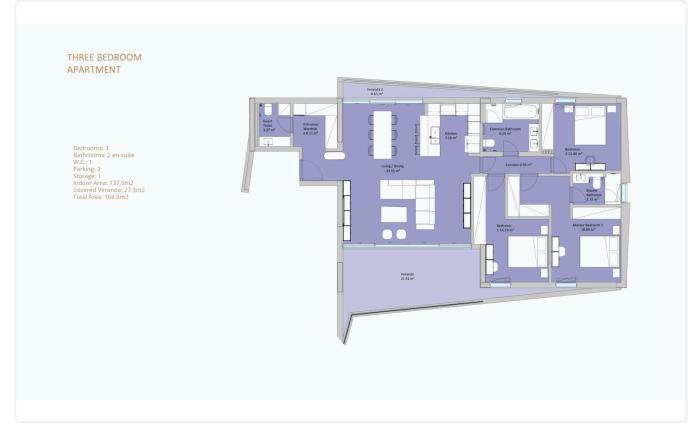

| Under<br>construction                                                                    |
|                          | 1 Bedroom 1 Bathroom<br>Covered veranda<br>Parking spaces<br>Energy efficiency<br>rating |



Photovoltaic Panels



## Facilities

Aircondition · Split system
Parking · Covered
Pool · Communal
Storage
Solar photovoltaic panels

## Features

| $\checkmark$ | Veranda          | $\checkmark$ | Modern design            |
|--------------|------------------|--------------|--------------------------|
| $\checkmark$ | Near amenities   | ~            | Open plan                |
| ~            | Garden           | $\checkmark$ | Pressurized water system |
| ~            | Sound insulation | ~            | Thermal insulation       |

## Gallery







## Floor plans