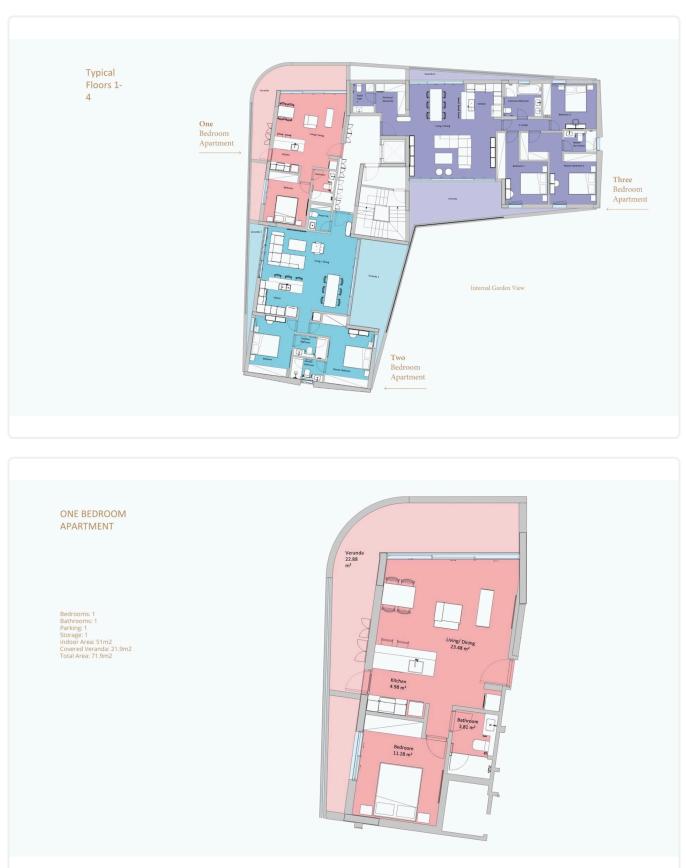

## Floor plans

Reference 4873

| enter and €4             | 08,000 +vat                                                                              |
|--------------------------|------------------------------------------------------------------------------------------|
| 1 Bedroom 1 Bathroon     | n 51 m² Covered                                                                          |
|                          |                                                                                          |
|                          |                                                                                          |
| Covered veranda          | 21.9 m <sup>2</sup>                                                                      |
| Parking spaces           | 1                                                                                        |
| Energy efficiency rating | А                                                                                        |
| Status                   | Under<br>construction                                                                    |
|                          | 1 Bedroom 1 Bathroom<br>Covered veranda<br>Parking spaces<br>Energy efficiency<br>rating |