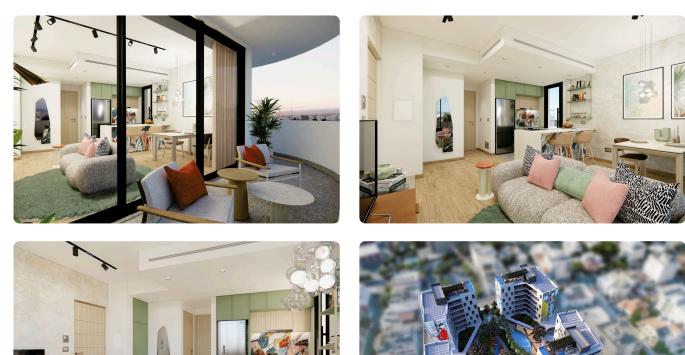

|
| Status                   | Under<br>construction                                                                    |
|                          | 1 Bedroom 1 Bathroom<br>Covered veranda<br>Parking spaces<br>Energy efficiency<br>rating |



Photovoltaic Panels



## Facilities

Aircondition · Split system
Parking · Covered
Pool · Communal
Storage
Solar photovoltaic panels

## Features

| $\checkmark$ | Veranda          | $\checkmark$ | Modern design            |
|--------------|------------------|--------------|--------------------------|
| $\checkmark$ | Near amenities   | ~            | Open plan                |
| ~            | Garden           | $\checkmark$ | Pressurized water system |
| ~            | Sound insulation | ~            | Thermal insulation       |

## Gallery







## Floor plans