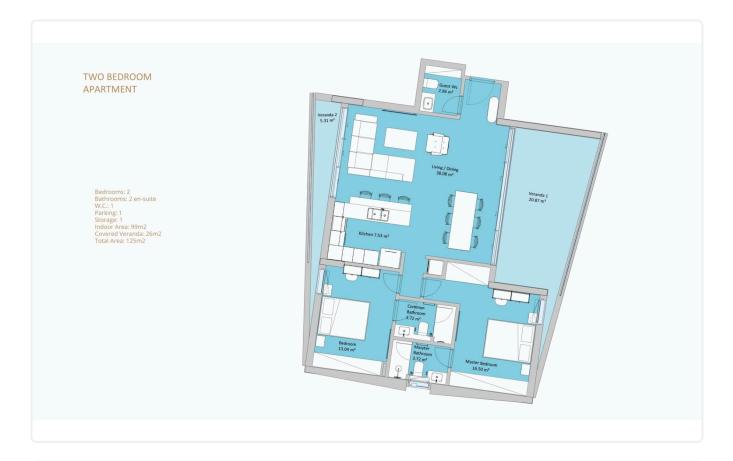

| Under<br>construction                                                                    |
|                          | 1 Bedroom 1 Bathroom<br>Covered veranda<br>Parking spaces<br>Energy efficiency<br>rating |



Photovoltaic Panels



## Facilities

Aircondition · Split system
Parking · Covered
Pool · Communal
Storage
Solar photovoltaic panels

## Features

| $\checkmark$ | Veranda          | $\checkmark$ | Modern design            |
|--------------|------------------|--------------|--------------------------|
| $\checkmark$ | Near amenities   | ~            | Open plan                |
| ~            | Garden           | $\checkmark$ | Pressurized water system |
| ~            | Sound insulation | ~            | Thermal insulation       |

## Gallery







## Floor plans