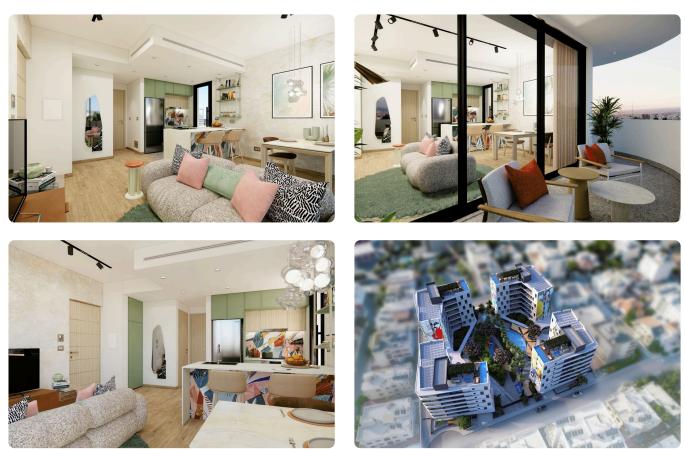

|                                                                  |                             |
| •1 bedroom<br>•1 W/C<br>•Internal Area 51m2<br>•Covered Veranda 21.9m2                                              | Covered veranda<br>Parking spaces<br>Energy efficiency<br>rating | 21.9 m²<br>1<br>A           |
| <ul> <li>Covered Parking</li> <li>Storage</li> <li>Communal Swimming Pool</li> <li>Energy Efficiency "A"</li> </ul> | Status                                                           | Under<br>construction       |



Photovoltaic Panels



## Facilities

Aircondition · Split system
 Parking · Covered
 Storage
 Solar photovoltaic panels
 Heating · Underfloor
 Pool · Communal
 Solar water heater

## Features



## Gallery







## Floor plans