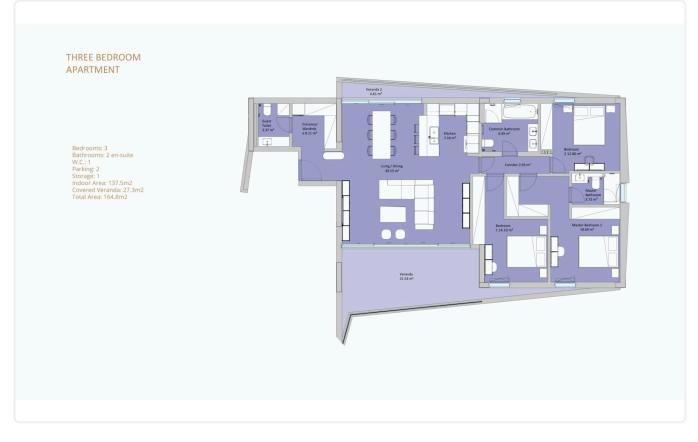

|                                                                  |                             |
| •1 bedroom<br>•1 W/C<br>•Internal Area 51m2<br>•Covered Veranda 21.9m2                                              | Covered veranda<br>Parking spaces<br>Energy efficiency<br>rating | 21.9 m²<br>1<br>A           |
| <ul> <li>Covered Parking</li> <li>Storage</li> <li>Communal Swimming Pool</li> <li>Energy Efficiency "A"</li> </ul> | Status                                                           | Under<br>construction       |



Photovoltaic Panels



## Facilities

Aircondition · Split system
 Parking · Covered
 Storage
 Solar photovoltaic panels
 Heating · Underfloor
 Pool · Communal
 Solar water heater

## Features



## Gallery







## Floor plans