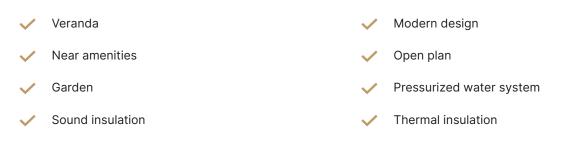

|                                                                  |                             |
| •1 bedroom<br>•1 W/C<br>•Internal Area 51m2<br>•Covered Veranda 21.9m2                                              | Covered veranda<br>Parking spaces<br>Energy efficiency<br>rating | 21.9 m²<br>1<br>A           |
| <ul> <li>Covered Parking</li> <li>Storage</li> <li>Communal Swimming Pool</li> <li>Energy Efficiency "A"</li> </ul> | Status                                                           | Under<br>construction       |



Photovoltaic Panels



## Facilities

Aircondition · Split system
 Parking · Covered
 Storage
 Solar photovoltaic panels
 Heating · Underfloor
 Pool · Communal
 Solar water heater

## Features



## Gallery







## Floor plans