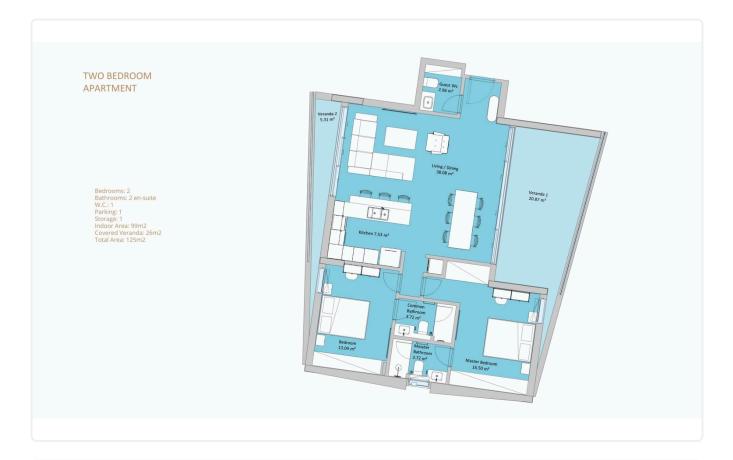

|                                                                  |                             |
| •1 bedroom<br>•1 W/C<br>•Internal Area 51m2<br>•Covered Veranda 21.9m2                                              | Covered veranda<br>Parking spaces<br>Energy efficiency<br>rating | 21.9 m²<br>1<br>A           |
| <ul> <li>Covered Parking</li> <li>Storage</li> <li>Communal Swimming Pool</li> <li>Energy Efficiency "A"</li> </ul> | Status                                                           | Under<br>construction       |



Photovoltaic Panels



## Facilities

Aircondition · Split system
 Parking · Covered
 Storage
 Solar photovoltaic panels
 Heating · Underfloor
 Pool · Communal
 Solar water heater

## Features



## Gallery







## Floor plans