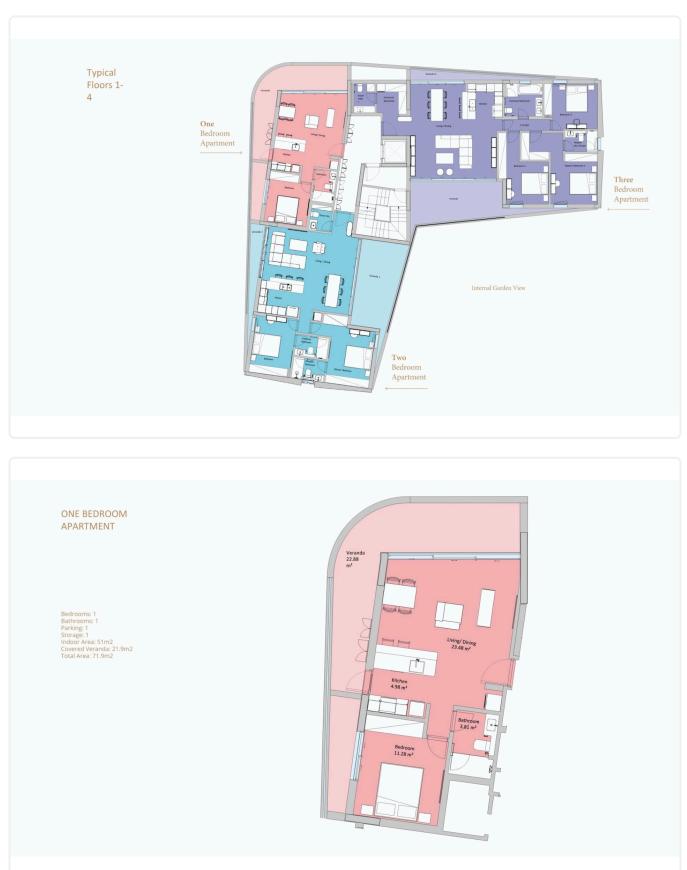

## Floor plans

Reference 4868

| 1 Bedroom Apartment in Limassol, close to Center and €385,000 +vat<br>Marina                                        |                                                                  | 385,000 +vat                |
|---------------------------------------------------------------------------------------------------------------------|------------------------------------------------------------------|-----------------------------|
| Limassol Old City, Limassol                                                                                         | 1 Bedroom 1 Bathroor                                             | n 51 m <sup>2</sup> Covered |
| Description                                                                                                         |                                                                  |                             |
| •1 bedroom<br>•1 W/C<br>•Internal Area 51m2<br>•Covered Veranda 21.9m2                                              | Covered veranda<br>Parking spaces<br>Energy efficiency<br>rating | 21.9 m²<br>1<br>A           |
| <ul> <li>Covered Parking</li> <li>Storage</li> <li>Communal Swimming Pool</li> <li>Energy Efficiency "A"</li> </ul> | Status                                                           | Under<br>construction       |