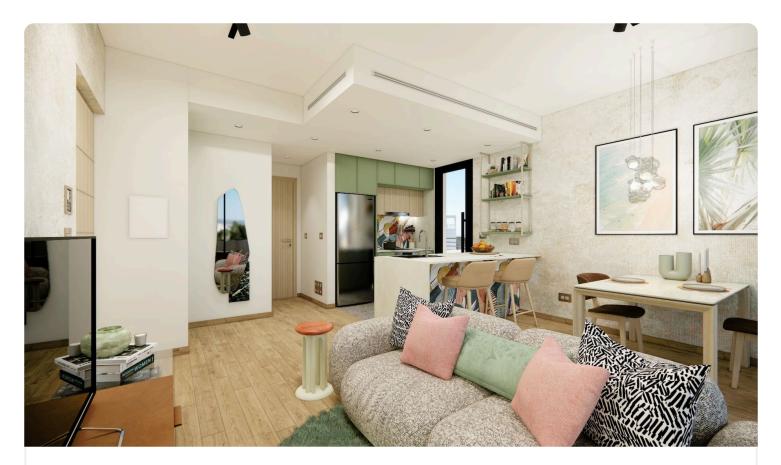

Reference 4868

| 1 Bedroom Apartment in Limassol, close to Center and €385,000 +vat<br>Marina                                        |                                                                  | 385,000 +vat                |
|---------------------------------------------------------------------------------------------------------------------|------------------------------------------------------------------|-----------------------------|
| Limassol Old City, Limassol                                                                                         | 1 Bedroom 1 Bathroor                                             | n 51 m <sup>2</sup> Covered |
| Description                                                                                                         |