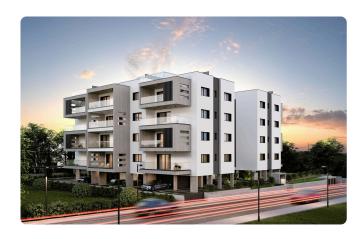

Reference 4841

2 bed Apartment in Kato Polemidia

€345,650 +VAT

Polemidia, Limassol

2 Bedrooms

1 Bathroom 87.5 m<sup>2</sup> Covered

Under Status construction

## Gallery