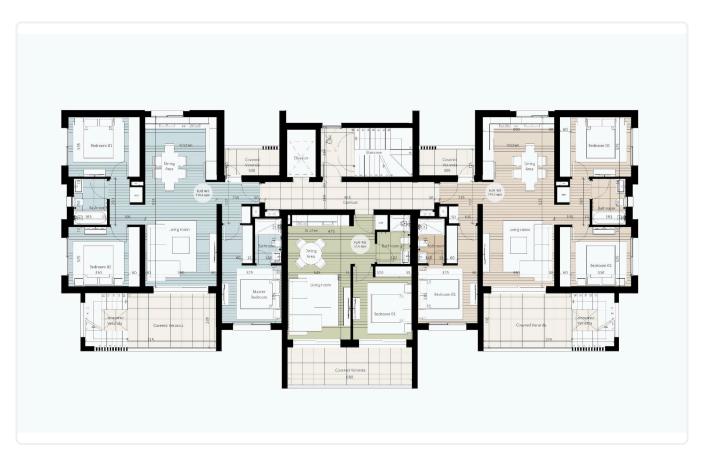

> Covered

### Description

- •2 bedrooms
- •1 W/C
- •Internal Area 87.50m2
- •Covered Veranda 24m2
- Covered Parking
- Storage
- •Close to several amenities

Covered veranda 24 m<sup>2</sup>

Parking spaces 1

Energy efficiency rating

Under Status construction





#### **Facilities**

- ✓ Aircondition · Provision
- ✓ Parking · Covered
- Solar water heater

- ✓ Heating · Provision
- Storage

#### **Features**

- Veranda
- ✓ CCTV
- Walking distance to beach
- Near amenities
- Pressurized water system
- Balcony
- Entrance gate
- Easy access to main roads
- Sound insulation

- Ceramic tiles
- Modern design
- Near bus route
- Double glazing
- Shutters
- Fitted wardrobes
- Elevated
- Easy access to highway
- ✓ Thermal insulation

## Gallery





















# Floor plans