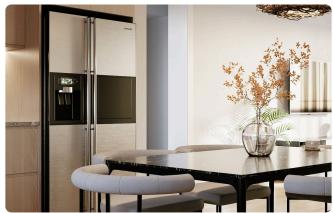

2 Bedrooms

1 Bathroom 87.5 m<sup>2</sup> Covered

### Description

- •2 bedrooms
- •1 W/C
- •Internal Area 87.50m2
- •Covered Veranda 24m2
- Covered Parking
- Storage
- •Close to several amenities

Covered veranda 24 m<sup>2</sup>

Parking spaces 1

Energy efficiency rating

Under Status construction





#### **Facilities**

- ✓ Aircondition · Provision
- ✓ Parking · Covered
- Solar water heater

- ✓ Heating · Provision
- Storage

#### **Features**

- Veranda
- ✓ CCTV
- Walking distance to beach
- Near amenities
- Pressurized water system
- Balcony
- Entrance gate
- Easy access to main roads
- Sound insulation

- Ceramic tiles
- Modern design
- Near bus route
- Double glazing
- Shutters
- Fitted wardrobes
- Elevated
- Easy access to highway
- ✓ Thermal insulation

## Gallery





















# Floor plans