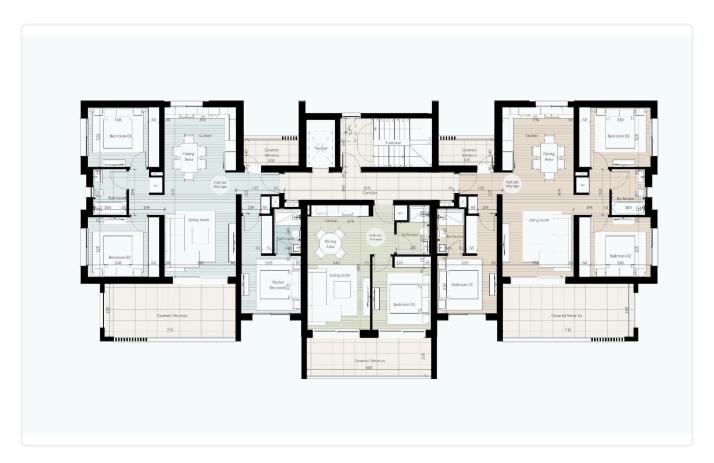

p>2</sup> Covered

### Description

- •2 bedrooms
- •1 W/C
- •Internal Area 87.50m2
- •Covered Veranda 24m2
- Covered Parking
- Storage
- •Close to several amenities

Covered veranda 24 m<sup>2</sup>

Parking spaces 1

Energy efficiency rating

Under Status construction





#### **Facilities**

- ✓ Aircondition · Provision
- ✓ Parking · Covered
- Solar water heater

- ✓ Heating · Provision
- Storage

#### **Features**

- Veranda
- ✓ CCTV
- Walking distance to beach
- Near amenities
- Pressurized water system
- Balcony
- Entrance gate
- Easy access to main roads
- Sound insulation

- Ceramic tiles
- Modern design
- Near bus route
- Double glazing
- Shutters
- Fitted wardrobes
- Elevated
- Easy access to highway
- ✓ Thermal insulation

## Gallery





















# Floor plans