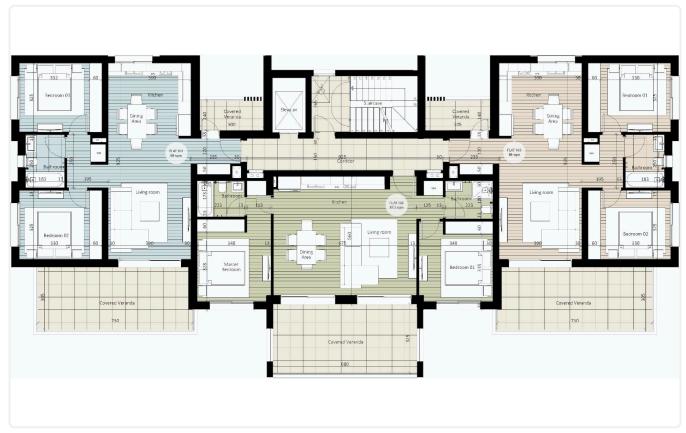

# Floor plans

### Description

- •2 bedrooms
- •1 W/C
- •Internal Area 87.50m2
- •Covered Veranda 24m2
- Covered Parking
- Storage
- •Close to several amenities

Covered veranda 24 m<sup>2</sup>

Parking spaces 1

Energy efficiency rating