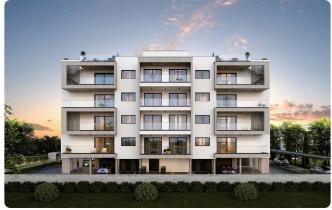

Reference 4841

2 bed Apartment in Kato Polemidia

€345,650 +VAT

Polemidia, Limassol

2 Bedrooms

1 Bathroom 87.5 m<sup>2</sup> Covered

Under Status construction

## Gallery