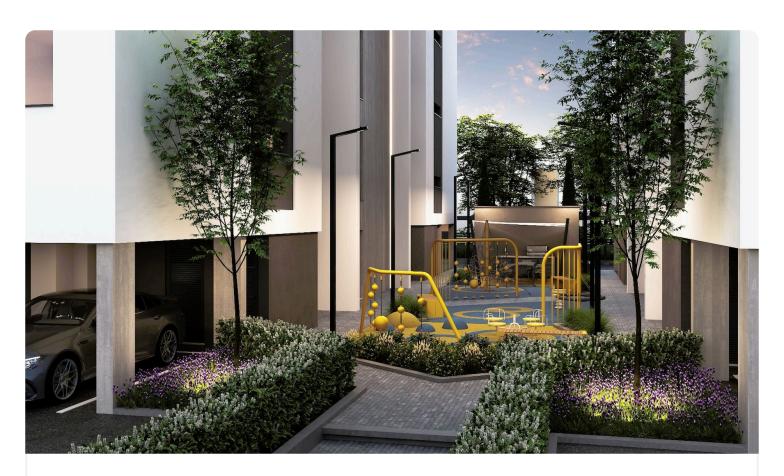

#### **Features**

- Veranda
- ✓ CCTV
- Walking distance to beach
- Near amenities
- Pressurized water system
- Balcony
- Entrance gate
- Easy access to main roads
- Sound insulation

- Ceramic tiles
- Modern design
- Near bus route
- Double glazing
- Shutters
- Fitted wardrobes
- Elevated
- Easy access to highway
- ✓ Thermal insulation

## Gallery