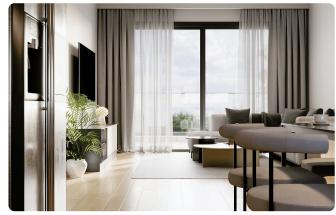

Bedrooms

1 Bathroom 87.5 m<sup>2</sup> Covered

### Description

- •2 bedrooms
- •1 W/C
- •Internal Area 87.50m2
- •Covered Veranda 24m2
- Covered Parking
- Storage
- •Close to several amenities

Covered veranda 24 m<sup>2</sup>

Parking spaces 1

Energy efficiency rating

Under Status construction





#### **Facilities**

- ✓ Aircondition · Provision
- ✓ Parking · Covered
- Solar water heater

- ✓ Heating · Provision
- Storage

#### **Features**

- Veranda
- ✓ CCTV
- Walking distance to beach
- Near amenities
- Pressurized water system
- Balcony
- Entrance gate
- Easy access to main roads
- Sound insulation

- Ceramic tiles
- Modern design
- Near bus route
- Double glazing
- Shutters
- Fitted wardrobes
- Elevated
- Easy access to highway
- ✓ Thermal insulation

## Gallery





















# Floor plans