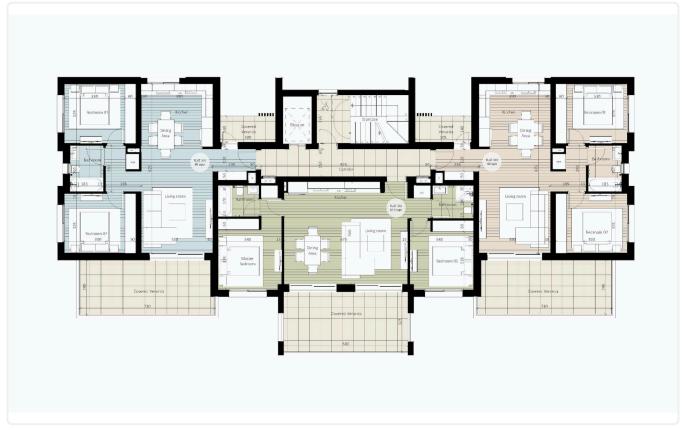

2</sup> Covered

### Description

- •2 bedrooms
- •1 W/C
- •Internal Area 87.50m2
- •Covered Veranda 24m2
- Covered Parking
- Storage
- •Close to several amenities

Covered veranda 24 m<sup>2</sup>

Parking spaces 1

Energy efficiency rating

Under Status construction





#### **Facilities**

- ✓ Aircondition · Provision
- ✓ Parking · Covered
- Solar water heater

- ✓ Heating · Provision
- Storage

#### **Features**

- Veranda
- ✓ CCTV
- Walking distance to beach
- Near amenities
- Pressurized water system
- Balcony
- Entrance gate
- Easy access to main roads
- Sound insulation

- Ceramic tiles
- Modern design
- Near bus route
- Double glazing
- Shutters
- Fitted wardrobes
- Elevated
- Easy access to highway
- ✓ Thermal insulation

## Gallery





















# Floor plans