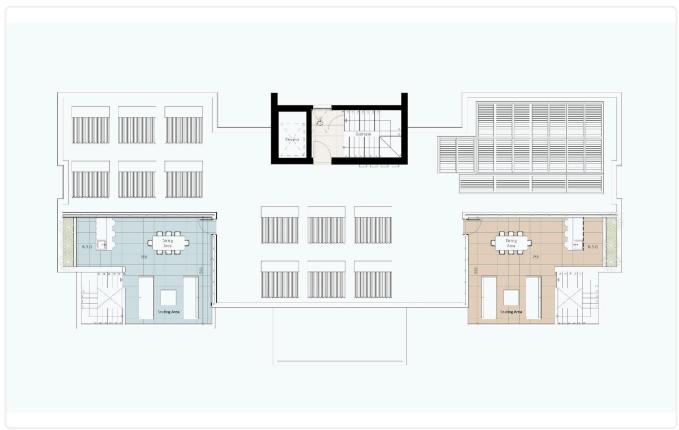

Covered

### Description

- •2 bedrooms
- •1 W/C
- •Internal Area 87.50m2
- •Covered Veranda 24m2
- Covered Parking
- Storage
- •Close to several amenities

Covered veranda 24 m<sup>2</sup>

Parking spaces 1

Energy efficiency rating

Under Status construction





#### **Facilities**

- ✓ Aircondition · Provision
- ✓ Parking · Covered
- Solar water heater

- ✓ Heating · Provision
- Storage

#### **Features**

- Veranda
- ✓ CCTV
- Walking distance to beach
- Near amenities
- Pressurized water system
- Balcony
- Entrance gate
- Easy access to main roads
- Sound insulation

- Ceramic tiles
- Modern design
- Near bus route
- Double glazing
- Shutters
- Fitted wardrobes
- Elevated
- Easy access to highway
- ✓ Thermal insulation

## Gallery





















# Floor plans