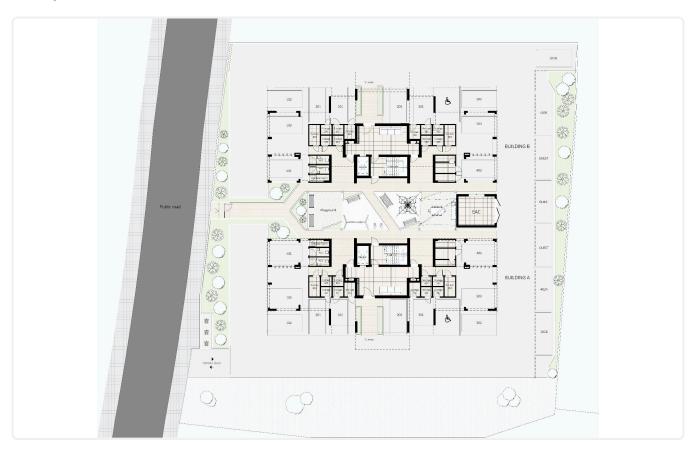

7.5 m<sup>2</sup> Covered

### Description

- •2 bedrooms
- •1 W/C
- •Internal Area 87.50m2
- •Covered Veranda 24m2
- Covered Parking
- Storage
- •Close to several amenities

Covered veranda 24 m<sup>2</sup>

Parking spaces 1

Energy efficiency rating

Under Status construction





#### **Facilities**

- ✓ Aircondition · Provision
- ✓ Parking · Covered
- Solar water heater

- ✓ Heating · Provision
- Storage

#### **Features**

- Veranda
- ✓ CCTV
- Walking distance to beach
- Near amenities
- Pressurized water system
- Balcony
- Entrance gate
- Easy access to main roads
- Sound insulation

- Ceramic tiles
- Modern design
- Near bus route
- Double glazing
- Shutters
- Fitted wardrobes
- Elevated
- Easy access to highway
- ✓ Thermal insulation

## Gallery





















# Floor plans