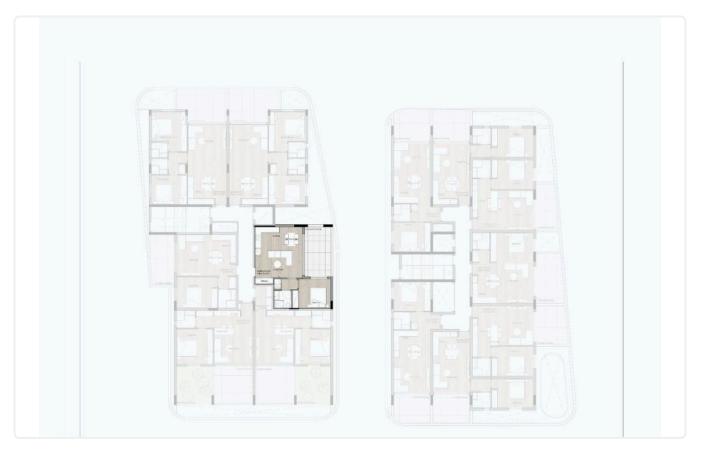

-----------------------------|

| -  |     |     |          |
|----|-----|-----|----------|
| La | kal | KI. | Limassol |
|    |     |     |          |

## Description

- •1 bedroom
- •1 W/C
- •Internal Area 50m2
- •Covered Veranda 16m2
- •Covered Parking
- •Communal Swimming Pool
- •Communal Gym
- •400 m distance from sea

## €207,000 +VAT

1 Bedroom 1 Bathroom 50 m<sup>2</sup> Covered

| Covered veranda | 16 m²    |
|-----------------|----------|
| Parking spaces  | 1        |
| Status          | Off plan |





## Facilities

✓ Aircondition · Split system
✓ Parking · Covered
✓ Pool · Communal
✓ Gym

#### Features

Veranda
 Luxury specifications
 Double glazing
 High ceilings
 Parquet flooring
 Near amenities
 Investment opportunity
 Thermal insulation

### Gallery







# Floor plans