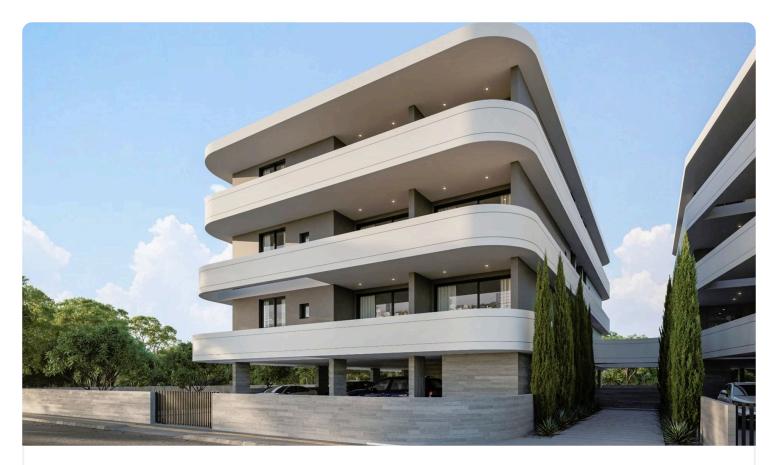

Reference 4820

| 1 Bed Apartment in Zakaki, Limassol |
|-------------------------------------|
|-------------------------------------|

| -  |     |     |          |
|----|-----|-----|----------|
| La | kal | KI. | Limassol |
|    |     |     |          |

## Description

- •1 bedroom
- •1 W/C
- •Internal Area 50m2
- •Covered Veranda 16m2
- •Covered Parking
- •Communal Swimming Pool
- •Communal Gym
- •400 m distance from sea

## €207,000 +VAT

1 Bedroom 1 Bathroom 50 m<sup>2</sup> Covered

| Covered veranda | 16 m²    |
|-----------------|----------|
| Parking spaces  | 1        |
| Status          | Off plan |