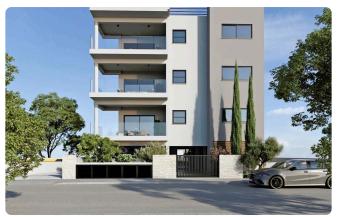

## 2 Bed Apartment in Ypsonas Limassol

€250,000 +VAT

Ypsonas, Limassol

2 Bedrooms

2 Bathrooms 80 m<sup>2</sup> Covered

### Description

◆2 Bed

♦Internal Area 80m2

**©Covered Parking** 

Covered veranda 23 m<sup>2</sup>

Parking spaces 1

Energy efficiency rating

Under Status