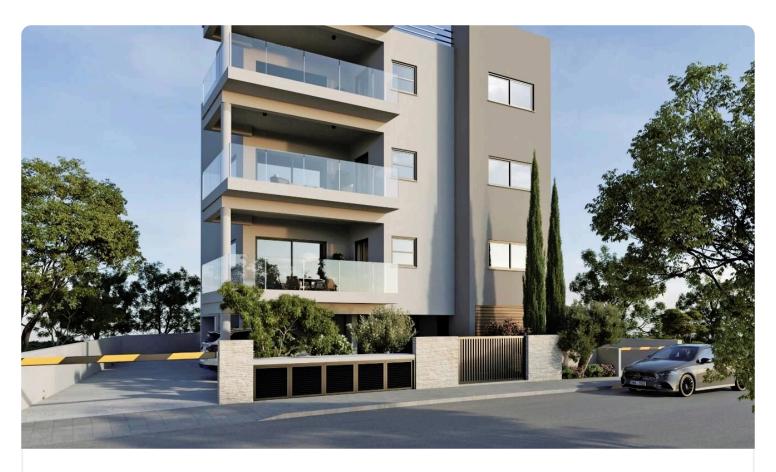

## 2 Bed Apartment in Ypsonas Limassol

€250,000 +VAT

Ypsonas, Limassol

2 Bedrooms

2 Bathrooms 80 m<sup>2</sup> Covered

### Description

◆2 Bed

♦Internal Area 80m2

**©Covered Parking** 

Covered veranda 23 m<sup>2</sup>

Parking spaces 1

Energy efficiency rating

Under Status