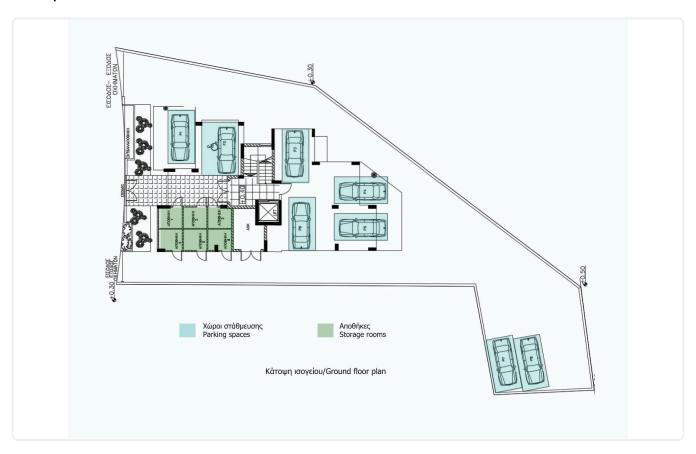

Reference 4785

## 2 Bed Apartment in Ypsonas Limassol

€250,000 +VAT

Ypsonas, Limassol

2 Bedrooms

2 Bathrooms 80 m<sup>2</sup> Covered

### Description

◆2 Bed

♦Internal Area 80m2

**©Covered Parking** 

Covered veranda 23 m<sup>2</sup>

Parking spaces 1

Energy efficiency rating

Under Status

construction





#### **Facilities**

- ✓ Aircondition · Provision
- ✓ Parking · Covered
- Storage

- ✓ Heating · Provision
- Elevator
- Solar water heater

#### **Features**

- ✓ CCTV
- Near amenities
- Shutters, electric
- Thermal insulation

- Modern design
- Pressurized water system
- Sound insulation

### Gallery













# Floor plans