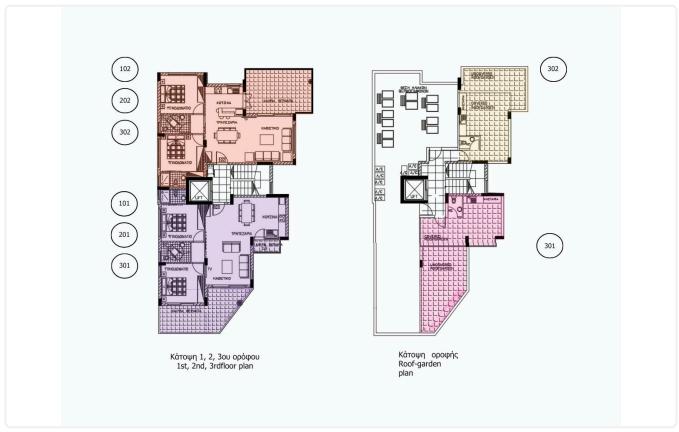

Reference 4785

## 2 Bed Apartment in Ypsonas Limassol

€250,000 +VAT

Ypsonas, Limassol

2 Bedrooms

2 Bathrooms 80 m<sup>2</sup> Covered

### Description

◆2 Bed

♦Internal Area 80m2

**©Covered Parking** 

Covered veranda 23 m<sup>2</sup>

Parking spaces 1

Energy efficiency rating

Under Status

construction





#### **Facilities**

- ✓ Aircondition · Provision
- ✓ Parking · Covered
- Storage

- ✓ Heating · Provision
- Elevator
- Solar water heater

#### **Features**

- ✓ CCTV
- Near amenities
- Shutters, electric
- Thermal insulation

- Modern design
- Pressurized water system
- Sound insulation

### Gallery













# Floor plans