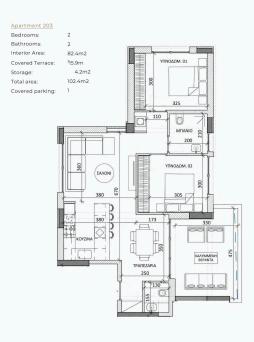

# €255,000 +VAT

| Ypsonas, Limassol                                                                                                                                                                  | 2 Bedrooms 2 Bathrooms 82.4 m <sup>2</sup> Covered                                           |
|------------------------------------------------------------------------------------------------------------------------------------------------------------------------------------|----------------------------------------------------------------------------------------------|
| Description<br>• 2 bedrooms<br>• 2 W/C<br>• Internal Area 82.4m2<br>• Covered Veranda 15.9m2<br>• Covered Parking<br>• Storage<br>• Photovoltaic Panels<br>• Energy Efficiency "A" | Covered veranda15.9 m²Parking spaces1Energy efficiency<br>ratingAStatusUnder<br>construction |

## Floor plans

| Beuroonis.             | 2                  |
|------------------------|--------------------|
| Bathrooms:             | 2                  |
| Interior Area:         | 102.9m2            |
| Covered Terrace:       | 18.6m2             |
| Roof Garden Interior:  | 38.2m <sup>2</sup> |
| Roof Garden Uncovered: | 71.1m2             |
| Storage:               | 3.9m2              |
| Total area:            | 234.7m2            |
| Covered parking:       | 2                  |
|                        |                    |