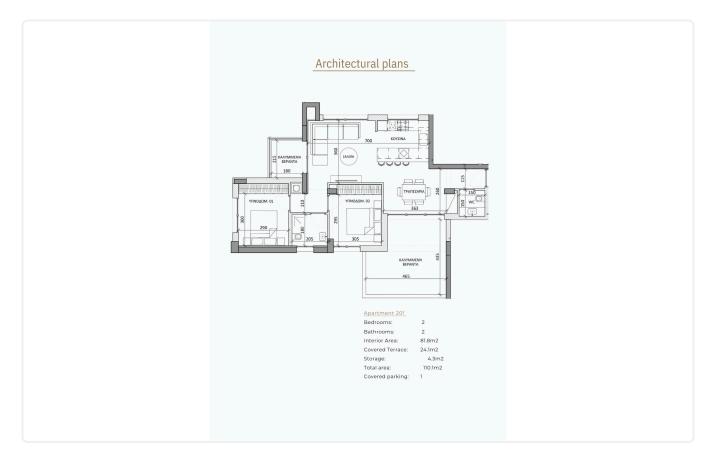

## Floor plans

| Beuroonis.             | 2                  |
|------------------------|--------------------|
| Bathrooms:             | 2                  |
| Interior Area:         | 102.9m2            |
| Covered Terrace:       | 18.6m2             |
| Roof Garden Interior:  | 38.2m <sup>2</sup> |
| Roof Garden Uncovered: | 71.1m2             |
| Storage:               | 3.9m2              |
| Total area:            | 234.7m2            |
| Covered parking:       | 2                  |
|                        |                    |