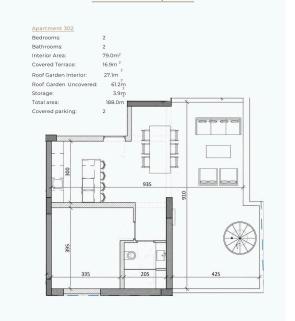

## Floor plans

| Beuroonis.             | 2                  |
|------------------------|--------------------|
| Bathrooms:             | 2                  |
| Interior Area:         | 102.9m2            |
| Covered Terrace:       | 18.6m2             |
| Roof Garden Interior:  | 38.2m <sup>2</sup> |
| Roof Garden Uncovered: | 71.1m2             |
| Storage:               | 3.9m2              |
| Total area:            | 234.7m2            |
| Covered parking:       | 2                  |
|                        |                    |