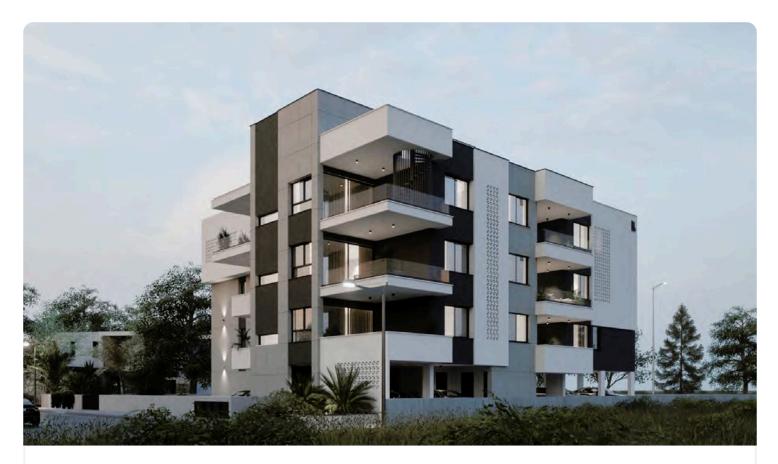

# 2 Bed Apartment in Ypsonas, Limassol

# €255,000 +VAT

| Ypsonas, Limassol                                                                                                                                                                  | 2 Bedrooms 2 Bathrooms 82.4 m <sup>2</sup> Covered                                           |
|------------------------------------------------------------------------------------------------------------------------------------------------------------------------------------|----------------------------------------------------------------------------------------------|
| Description<br>• 2 bedrooms<br>• 2 W/C<br>• Internal Area 82.4m2<br>• Covered Veranda 15.9m2<br>• Covered Parking<br>• Storage<br>• Photovoltaic Panels<br>• Energy Efficiency "A" | Covered veranda15.9 m²Parking spaces1Energy efficiency<br>ratingAStatusUnder<br>construction |