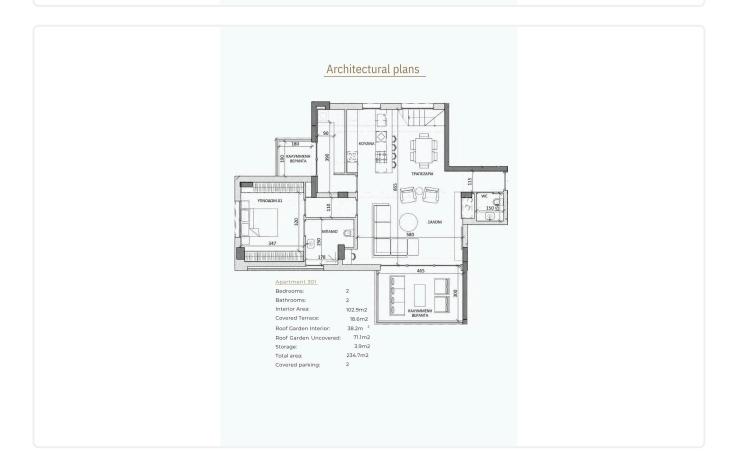

## Floor plans

| Beuroonis.             | 2                  |
|------------------------|--------------------|
| Bathrooms:             | 2                  |
| Interior Area:         | 102.9m2            |
| Covered Terrace:       | 18.6m2             |
| Roof Garden Interior:  | 38.2m <sup>2</sup> |
| Roof Garden Uncovered: | 71.1m2             |
| Storage:               | 3.9m2              |
| Total area:            | 234.7m2            |
| Covered parking:       | 2                  |
|                        |                    |