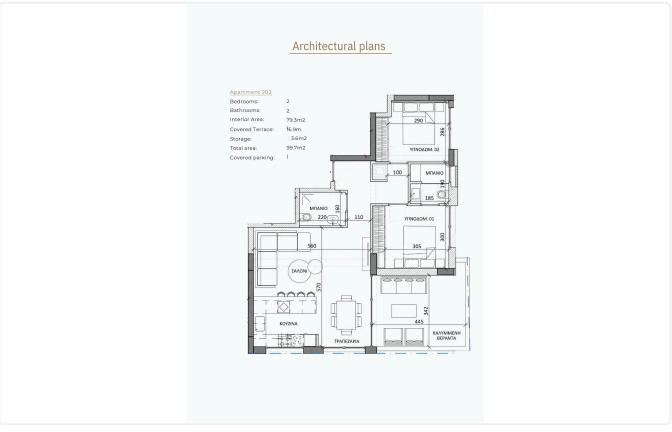

## Floor plans

| Beuroonis.             | 2                  |
|------------------------|--------------------|
| Bathrooms:             | 2                  |
| Interior Area:         | 102.9m2            |
| Covered Terrace:       | 18.6m2             |
| Roof Garden Interior:  | 38.2m <sup>2</sup> |
| Roof Garden Uncovered: | 71.1m2             |
| Storage:               | 3.9m2              |
| Total area:            | 234.7m2            |
| Covered parking:       | 2                  |
|                        |                    |