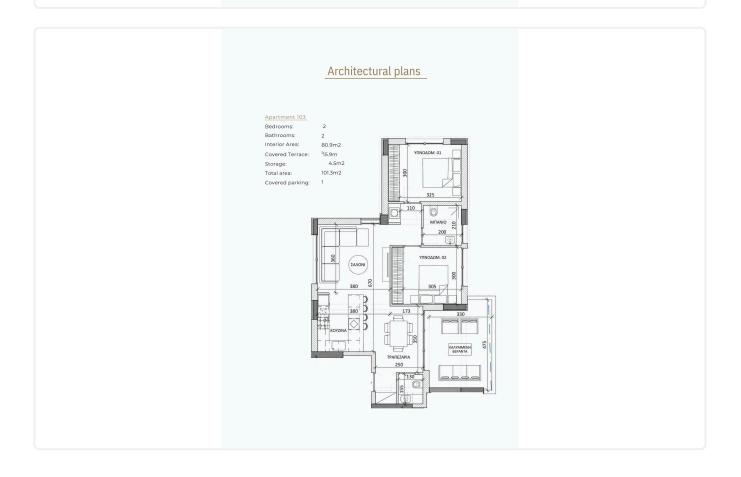

## Floor plans

| Beuroonis.             | 2                  |
|------------------------|--------------------|
| Bathrooms:             | 2                  |
| Interior Area:         | 102.9m2            |
| Covered Terrace:       | 18.6m2             |
| Roof Garden Interior:  | 38.2m <sup>2</sup> |
| Roof Garden Uncovered: | 71.1m2             |
| Storage:               | 3.9m2              |
| Total area:            | 234.7m2            |
| Covered parking:       | 2                  |
|                        |                    |