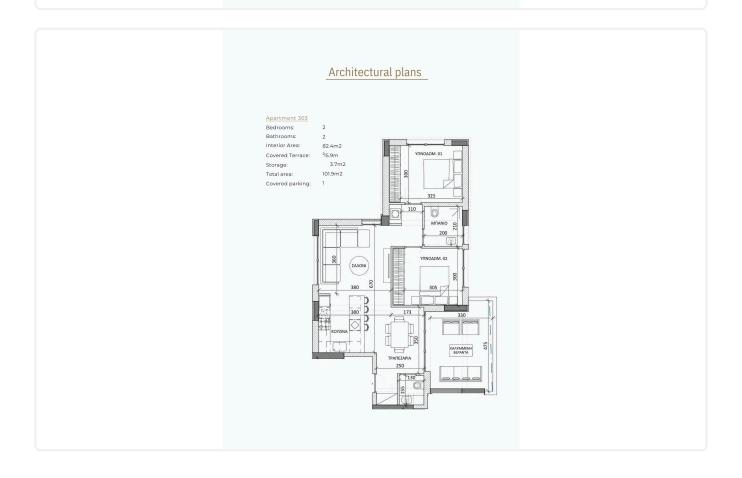

## Floor plans

| Beuroonis.             | 2                  |
|------------------------|--------------------|
| Bathrooms:             | 2                  |
| Interior Area:         | 102.9m2            |
| Covered Terrace:       | 18.6m2             |
| Roof Garden Interior:  | 38.2m <sup>2</sup> |
| Roof Garden Uncovered: | 71.1m2             |
| Storage:               | 3.9m2              |
| Total area:            | 234.7m2            |
| Covered parking:       | 2                  |
|                        |                    |