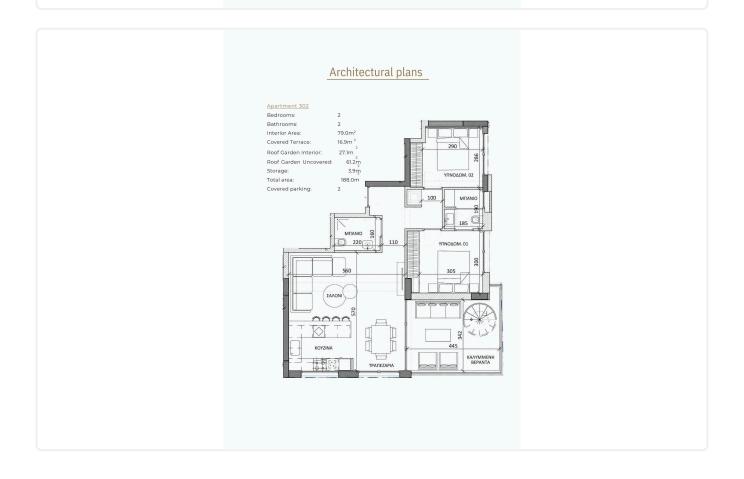

## Floor plans

| Beuroonis.             | 2                  |
|------------------------|--------------------|
| Bathrooms:             | 2                  |
| Interior Area:         | 102.9m2            |
| Covered Terrace:       | 18.6m2             |
| Roof Garden Interior:  | 38.2m <sup>2</sup> |
| Roof Garden Uncovered: | 71.1m2             |
| Storage:               | 3.9m2              |
| Total area:            | 234.7m2            |
| Covered parking:       | 2                  |
|                        |                    |