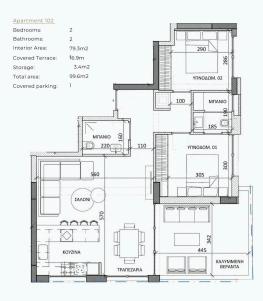

## Floor plans

| Beuroonis.             | 2                  |
|------------------------|--------------------|
| Bathrooms:             | 2                  |
| Interior Area:         | 102.9m2            |
| Covered Terrace:       | 18.6m2             |
| Roof Garden Interior:  | 38.2m <sup>2</sup> |
| Roof Garden Uncovered: | 71.1m2             |
| Storage:               | 3.9m2              |
| Total area:            | 234.7m2            |
| Covered parking:       | 2                  |
|                        |                    |