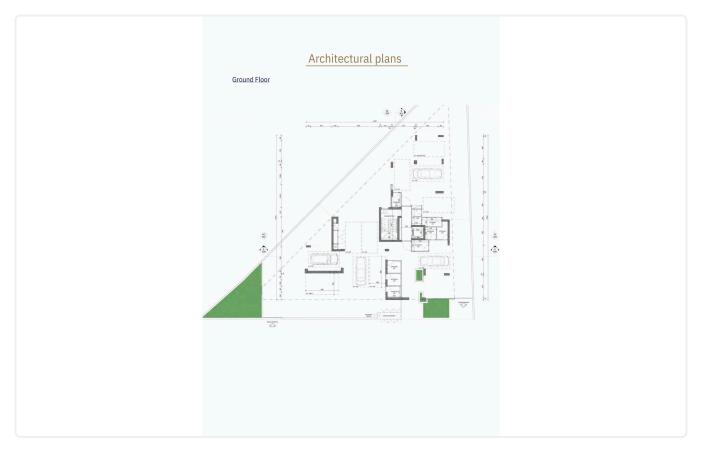

## Floor plans

| Beuroonis.             | 2                  |
|------------------------|--------------------|
| Bathrooms:             | 2                  |
| Interior Area:         | 102.9m2            |
| Covered Terrace:       | 18.6m2             |
| Roof Garden Interior:  | 38.2m <sup>2</sup> |
| Roof Garden Uncovered: | 71.1m2             |
| Storage:               | 3.9m2              |
| Total area:            | 234.7m2            |
| Covered parking:       | 2                  |
|                        |                    |