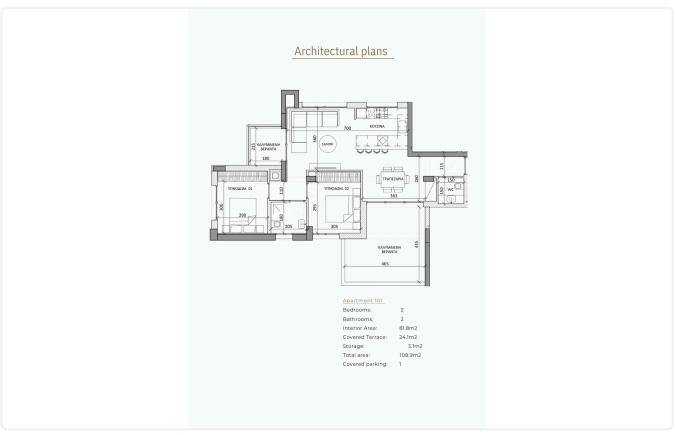

## Floor plans

| Beuroonis.             | 2                  |
|------------------------|--------------------|
| Bathrooms:             | 2                  |
| Interior Area:         | 102.9m2            |
| Covered Terrace:       | 18.6m2             |
| Roof Garden Interior:  | 38.2m <sup>2</sup> |
| Roof Garden Uncovered: | 71.1m2             |
| Storage:               | 3.9m2              |
| Total area:            | 234.7m2            |
| Covered parking:       | 2                  |
|                        |                    |