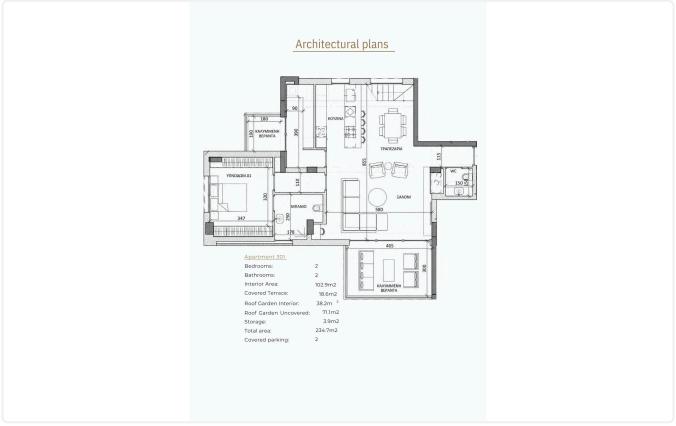

3 m<sup>2</sup> Covered

### Description

- •2 bedrooms
- •2 W/C
- •Internal Area 79.3m2
- •Covered Veranda 16.9m2
- Covered Parking
- Storage
- Photovoltaic Panels
- •Energy Efficiency "A"

Covered veranda 16.9 m<sup>2</sup>

Parking spaces 1

Energy efficiency rating

Under Status construction





#### **Facilities**

- ✓ Aircondition · Provision
- ✓ Parking · Covered
- Solar water heater

- ✓ Heating · Provision
- Storage
- Solar photovoltaic panels

#### **Features**

- Guest WC
- Quiet Area
- En suite Bathroom
- Sea view
- Open plan
- Bright
- Combined kitchen and dining area
- Thermal insulation

- Veranda
- Ceramic tiles
- Modern design
- Near amenities
- Pressurized water system
- Entrance gate
- Easy access to highway

# Gallery









## Floor plans