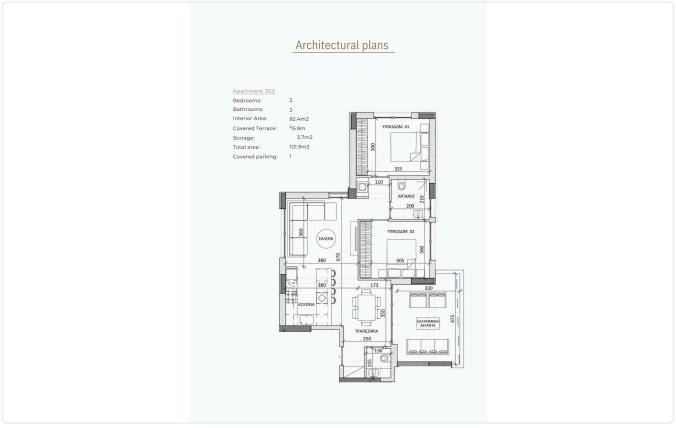

Covered

### Description

- •2 bedrooms
- •2 W/C
- •Internal Area 79.3m2
- •Covered Veranda 16.9m2
- Covered Parking
- Storage
- Photovoltaic Panels
- •Energy Efficiency "A"

Covered veranda 16.9 m<sup>2</sup>

Parking spaces 1

Energy efficiency rating

Under Status construction





#### **Facilities**

- ✓ Aircondition · Provision
- ✓ Parking · Covered
- Solar water heater

- ✓ Heating · Provision
- Storage
- Solar photovoltaic panels

#### **Features**

- Guest WC
- Quiet Area
- En suite Bathroom
- Sea view
- Open plan
- Bright
- Combined kitchen and dining area
- Thermal insulation

- Veranda
- Ceramic tiles
- Modern design
- Near amenities
- Pressurized water system
- Entrance gate
- Easy access to highway

# Gallery









## Floor plans