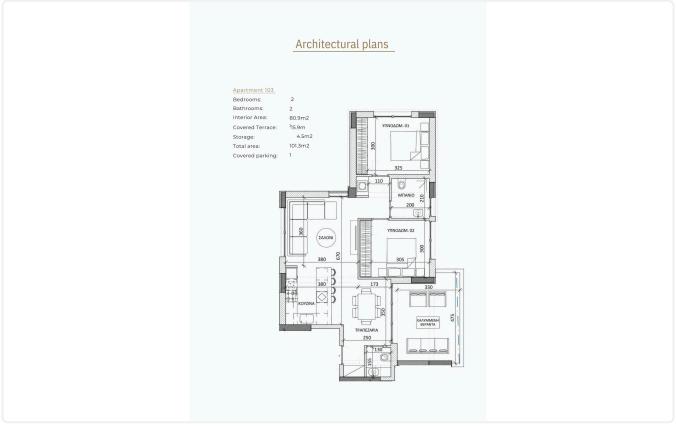

2 Bathrooms 79.3 m<sup>2</sup> Covered

### Description

- •2 bedrooms
- •2 W/C
- •Internal Area 79.3m2
- •Covered Veranda 16.9m2
- Covered Parking
- Storage
- Photovoltaic Panels
- •Energy Efficiency "A"

Covered veranda 16.9 m<sup>2</sup>

Parking spaces 1

Energy efficiency rating

Under Status construction





#### **Facilities**

- ✓ Aircondition · Provision
- ✓ Parking · Covered
- Solar water heater

- ✓ Heating · Provision
- Storage
- Solar photovoltaic panels

#### **Features**

- Guest WC
- Quiet Area
- En suite Bathroom
- Sea view
- Open plan
- Bright
- Combined kitchen and dining area
- Thermal insulation

- Veranda
- Ceramic tiles
- Modern design
- Near amenities
- Pressurized water system
- Entrance gate
- Easy access to highway

# Gallery









## Floor plans