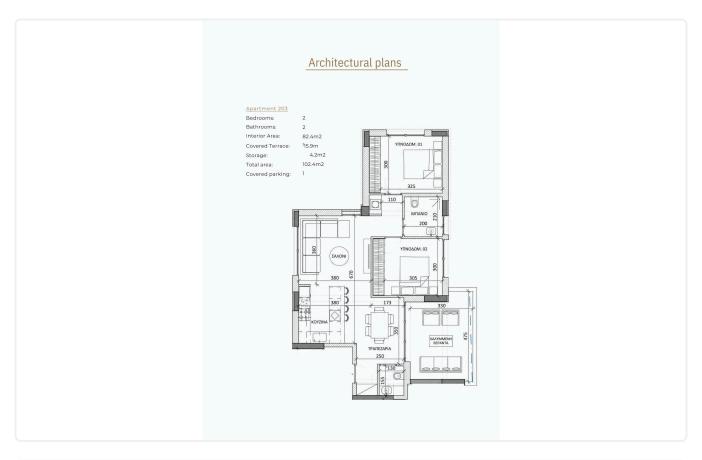

9.3 m<sup>2</sup> Covered

### Description

- •2 bedrooms
- •2 W/C
- •Internal Area 79.3m2
- •Covered Veranda 16.9m2
- Covered Parking
- Storage
- Photovoltaic Panels
- •Energy Efficiency "A"

Covered veranda 16.9 m<sup>2</sup>

Parking spaces 1

Energy efficiency rating

Under Status construction





#### **Facilities**

- ✓ Aircondition · Provision
- ✓ Parking · Covered
- Solar water heater

- ✓ Heating · Provision
- Storage
- Solar photovoltaic panels

#### **Features**

- Guest WC
- Quiet Area
- En suite Bathroom
- Sea view
- Open plan
- Bright
- Combined kitchen and dining area
- Thermal insulation

- Veranda
- Ceramic tiles
- Modern design
- Near amenities
- Pressurized water system
- Entrance gate
- Easy access to highway

# Gallery









## Floor plans