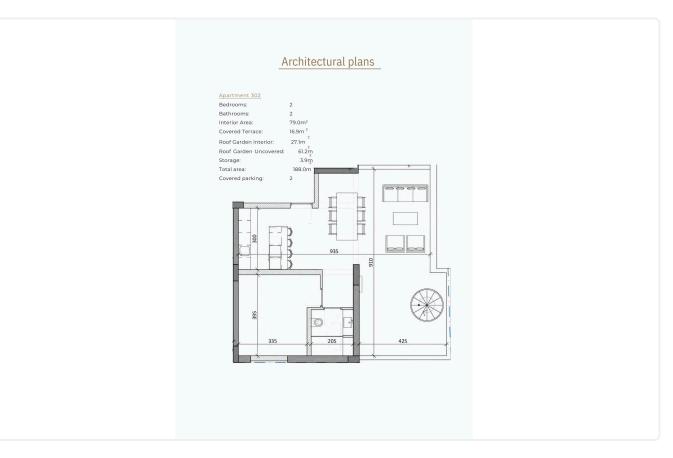

Reference 4776

2 Bed Apartment in Ypsonas, Limassol

**€240,000** +VAT

Ypsonas, Limassol

2 Bedrooms

2 Bathrooms 79.3 m<sup>2</sup> Covered

### Description

- •2 bedrooms
- •2 W/C
- •Internal Area 79.3m2
- •Covered Veranda 16.9m2
- Covered Parking
- Storage
- Photovoltaic Panels
- •Energy Efficiency "A"

Covered veranda 16.9 m<sup>2</sup>

Parking spaces 1

## Floor plans