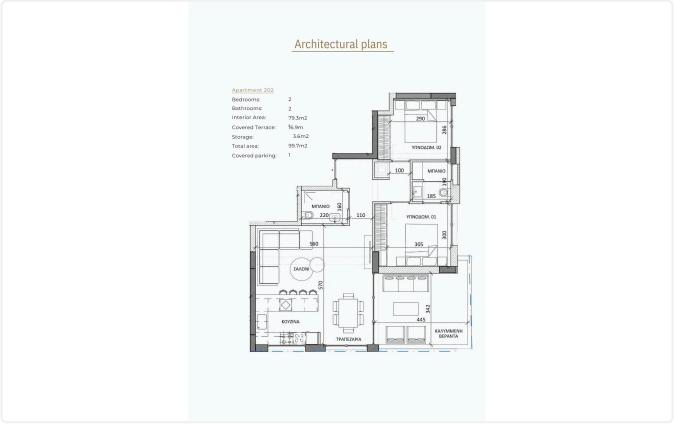

Reference 4776

2 Bed Apartment in Ypsonas, Limassol

**€240,000** +VAT

Ypsonas, Limassol

2 Bedrooms

2 Bathrooms 79.3 m<sup>2</sup> Covered

### Description

- •2 bedrooms
- •2 W/C
- •Internal Area 79.3m2
- •Covered Veranda 16.9m2
- Covered Parking
- Storage
- Photovoltaic Panels
- •Energy Efficiency "A"

Covered veranda 16.9 m<sup>2</sup>

Parking spaces 1

## Floor plans