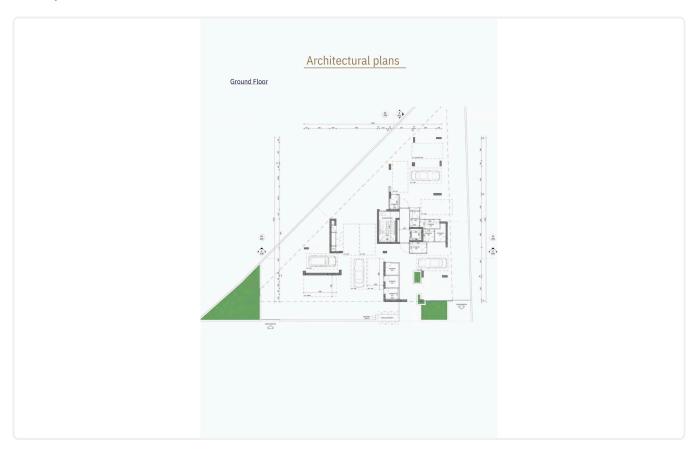

Bedrooms

2 Bathrooms 79.3 m<sup>2</sup> Covered

### Description

- •2 bedrooms
- •2 W/C
- •Internal Area 79.3m2
- •Covered Veranda 16.9m2
- Covered Parking
- Storage
- Photovoltaic Panels
- •Energy Efficiency "A"

Covered veranda 16.9 m<sup>2</sup>

Parking spaces 1

Energy efficiency rating

Under Status construction





#### **Facilities**

- ✓ Aircondition · Provision
- ✓ Parking · Covered
- Solar water heater

- ✓ Heating · Provision
- Storage
- Solar photovoltaic panels

#### **Features**

- Guest WC
- Quiet Area
- En suite Bathroom
- Sea view
- Open plan
- Bright
- Combined kitchen and dining area
- Thermal insulation

- Veranda
- Ceramic tiles
- Modern design
- Near amenities
- Pressurized water system
- Entrance gate
- Easy access to highway

# Gallery









## Floor plans