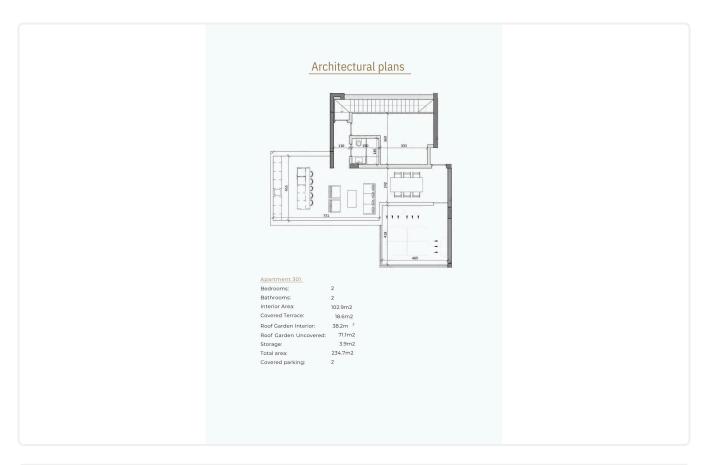

p>2</sup> Covered

### Description

- •2 bedrooms
- •2 W/C
- •Internal Area 79.3m2
- •Covered Veranda 16.9m2
- Covered Parking
- Storage
- Photovoltaic Panels
- •Energy Efficiency "A"

Covered veranda 16.9 m<sup>2</sup>

Parking spaces 1

Energy efficiency rating

Under Status construction





#### **Facilities**

- ✓ Aircondition · Provision
- ✓ Parking · Covered
- Solar water heater

- ✓ Heating · Provision
- Storage
- Solar photovoltaic panels

#### **Features**

- Guest WC
- Quiet Area
- En suite Bathroom
- Sea view
- Open plan
- Bright
- Combined kitchen and dining area
- Thermal insulation

- Veranda
- Ceramic tiles
- Modern design
- Near amenities
- Pressurized water system
- Entrance gate
- Easy access to highway

# Gallery









## Floor plans