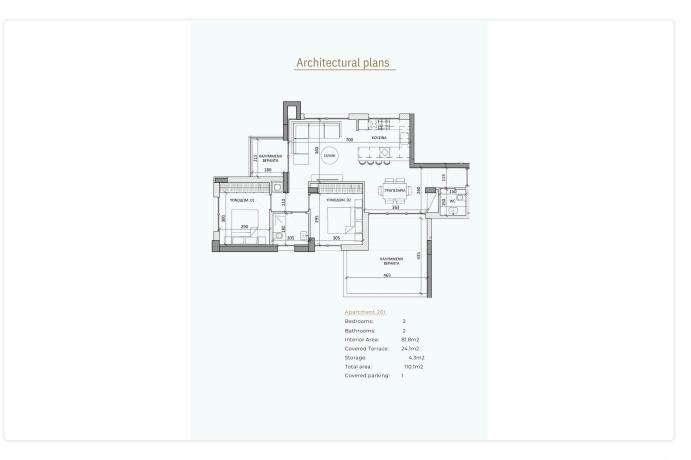

hrooms 79.3 m<sup>2</sup> Covered

### Description

- •2 bedrooms
- •2 W/C
- •Internal Area 79.3m2
- •Covered Veranda 16.9m2
- Covered Parking
- Storage
- Photovoltaic Panels
- •Energy Efficiency "A"

Covered veranda 16.9 m<sup>2</sup>

Parking spaces 1

Energy efficiency rating

Under Status construction





#### **Facilities**

- ✓ Aircondition · Provision
- ✓ Parking · Covered
- Solar water heater

- ✓ Heating · Provision
- Storage
- Solar photovoltaic panels

#### **Features**

- Guest WC
- Quiet Area
- En suite Bathroom
- Sea view
- Open plan
- Bright
- Combined kitchen and dining area
- Thermal insulation

- Veranda
- Ceramic tiles
- Modern design
- Near amenities
- Pressurized water system
- Entrance gate
- Easy access to highway

# Gallery









## Floor plans