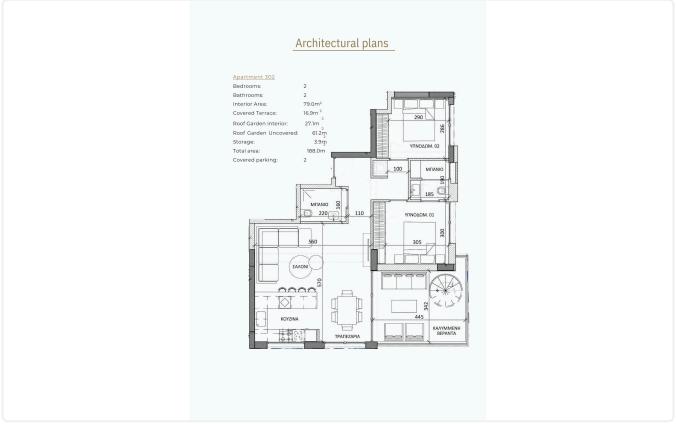

Reference 4776

2 Bed Apartment in Ypsonas, Limassol

**€240,000** +VAT

Ypsonas, Limassol

2 Bedrooms

2 Bathrooms 79.3 m<sup>2</sup> Covered

### Description

- •2 bedrooms
- •2 W/C
- •Internal Area 79.3m2
- •Covered Veranda 16.9m2
- Covered Parking
- Storage
- Photovoltaic Panels
- •Energy Efficiency "A"

Covered veranda 16.9 m<sup>2</sup>

Parking spaces 1

## Floor plans