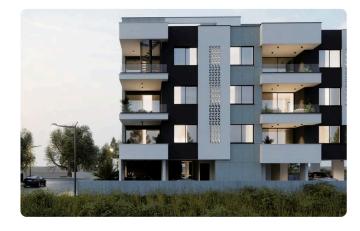

AT

Ypsonas, Limassol

2 Bedrooms

2 Bathrooms 79.3 m<sup>2</sup> Covered

### Description

- •2 bedrooms
- •2 W/C
- •Internal Area 79.3m2
- •Covered Veranda 16.9m2
- Covered Parking
- Storage
- Photovoltaic Panels
- •Energy Efficiency "A"

Covered veranda 16.9 m<sup>2</sup>

Parking spaces 1

Energy efficiency rating

Under Status construction





#### **Facilities**

- ✓ Aircondition · Provision
- ✓ Parking · Covered
- Solar water heater

- ✓ Heating · Provision
- Storage
- Solar photovoltaic panels

#### **Features**

- Guest WC
- Quiet Area
- En suite Bathroom
- Sea view
- Open plan
- Bright
- Combined kitchen and dining area
- Thermal insulation

- Veranda
- Ceramic tiles
- Modern design
- Near amenities
- Pressurized water system
- Entrance gate
- Easy access to highway

# Gallery









## Floor plans