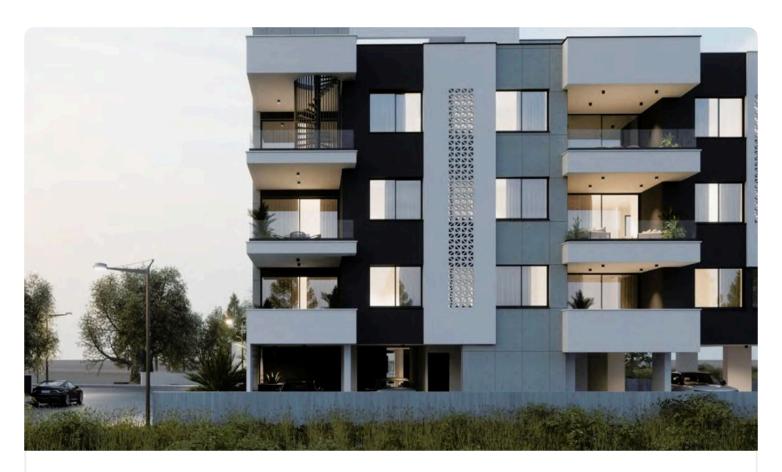

Reference 4776

2 Bed Apartment in Ypsonas, Limassol

**€240,000** +VAT

Ypsonas, Limassol

2 Bedrooms

2 Bathrooms 79.3 m<sup>2</sup> Covered

### Description

- •2 bedrooms
- •2 W/C
- •Internal Area 79.3m2
- •Covered Veranda 16.9m2
- Covered Parking
- Storage
- Photovoltaic Panels
- •Energy Efficiency "A"

Covered veranda 16.9 m<sup>2</sup>

Parking spaces 1

#### **Features**

- Guest WC
- Quiet Area
- En suite Bathroom
- Sea view
- Open plan
- Bright
- Combined kitchen and dining area
- Thermal insulation

- Veranda
- Ceramic tiles
- Modern design
- Near amenities
- Pressurized water system
- Entrance gate
- Easy access to highway