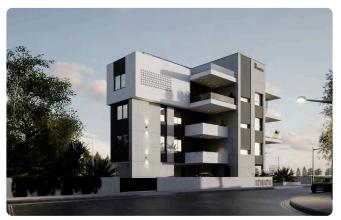

Ypsonas, Limassol

2 Bedrooms

2 Bathrooms 79.3 m<sup>2</sup> Covered

### Description

- •2 bedrooms
- •2 W/C
- •Internal Area 79.3m2
- •Covered Veranda 16.9m2
- Covered Parking
- Storage
- Photovoltaic Panels
- •Energy Efficiency "A"

Covered veranda 16.9 m<sup>2</sup>

Parking spaces 1

Energy efficiency rating

Under Status construction





#### **Facilities**

- ✓ Aircondition · Provision
- ✓ Parking · Covered
- Solar water heater

- ✓ Heating · Provision
- Storage
- Solar photovoltaic panels

#### **Features**

- Guest WC
- Quiet Area
- En suite Bathroom
- Sea view
- Open plan
- Bright
- Combined kitchen and dining area
- Thermal insulation

- Veranda
- Ceramic tiles
- Modern design
- Near amenities
- Pressurized water system
- Entrance gate
- Easy access to highway

# Gallery









## Floor plans