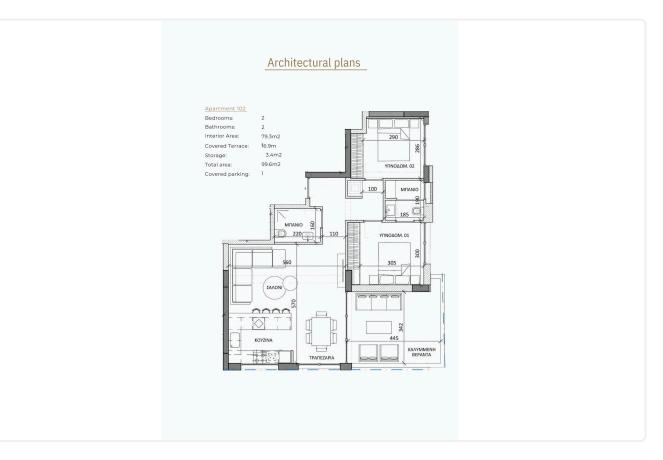

s

2 Bathrooms 79.3 m<sup>2</sup> Covered

### Description

- •2 bedrooms
- •2 W/C
- •Internal Area 79.3m2
- •Covered Veranda 16.9m2
- Covered Parking
- Storage
- Photovoltaic Panels
- •Energy Efficiency "A"

Covered veranda 16.9 m<sup>2</sup>

Parking spaces 1

Energy efficiency rating

Under Status construction





#### **Facilities**

- ✓ Aircondition · Provision
- ✓ Parking · Covered
- Solar water heater

- ✓ Heating · Provision
- Storage
- Solar photovoltaic panels

#### **Features**

- Guest WC
- Quiet Area
- En suite Bathroom
- Sea view
- Open plan
- Bright
- Combined kitchen and dining area
- Thermal insulation

- Veranda
- Ceramic tiles
- Modern design
- Near amenities
- Pressurized water system
- Entrance gate
- Easy access to highway

# Gallery









## Floor plans