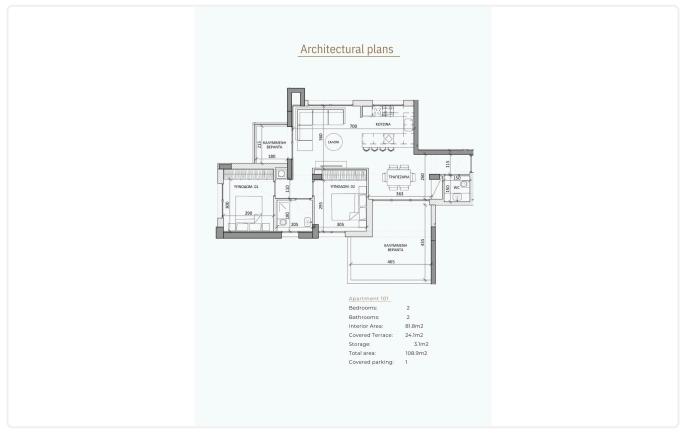

edrooms

2 Bathrooms 79.3 m<sup>2</sup> Covered

### Description

- •2 bedrooms
- •2 W/C
- •Internal Area 79.3m2
- •Covered Veranda 16.9m2
- Covered Parking
- Storage
- Photovoltaic Panels
- •Energy Efficiency "A"

Covered veranda 16.9 m<sup>2</sup>

Parking spaces 1

Energy efficiency rating

Under Status construction





#### **Facilities**

- ✓ Aircondition · Provision
- ✓ Parking · Covered
- Solar water heater

- ✓ Heating · Provision
- Storage
- Solar photovoltaic panels

#### **Features**

- Guest WC
- Quiet Area
- En suite Bathroom
- Sea view
- Open plan
- Bright
- Combined kitchen and dining area
- Thermal insulation

- Veranda
- Ceramic tiles
- Modern design
- Near amenities
- Pressurized water system
- Entrance gate
- Easy access to highway

# Gallery









## Floor plans