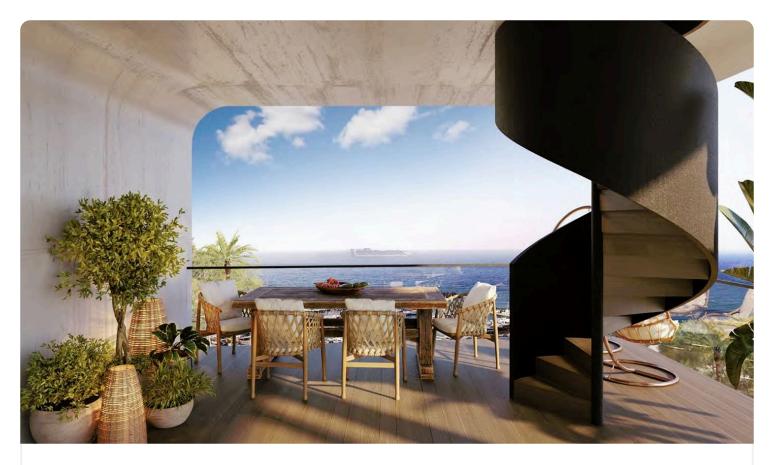

## Description

- •2 bedrooms
- •3 W/C
- •Internal Area 127.4m2
- •Covered Veranda 21m2
- •Roof Garden 68.8m2
- Private Swimming Pool
- Auxilary Area 48.99m2
- •2 Covered Parking Spaces
- •Storage Room
- •Maid's Room
- •Communal Gym & Sauna
- Sea View
- •Energy Efficiency "A"
- Beachfront location

Covered veranda 21 m²

Roof garden 68.8 m²

Parking spaces 2

Energy efficiency rating A

Status Off plan

#### **Features**

- ✓ Guest WC
  ✓ Veranda
  ✓ Marble flooring
  ✓ Parquet flooring
  ✓ En suite bathroom
- Luxury specifications Modern design Panoramic view Sea view
- ✓ Walking distance to beach ✓ Near amenities ✓ Roof garden ✓ Double glazing ✓ Open plan
- High ceilings
  Thermal insulation