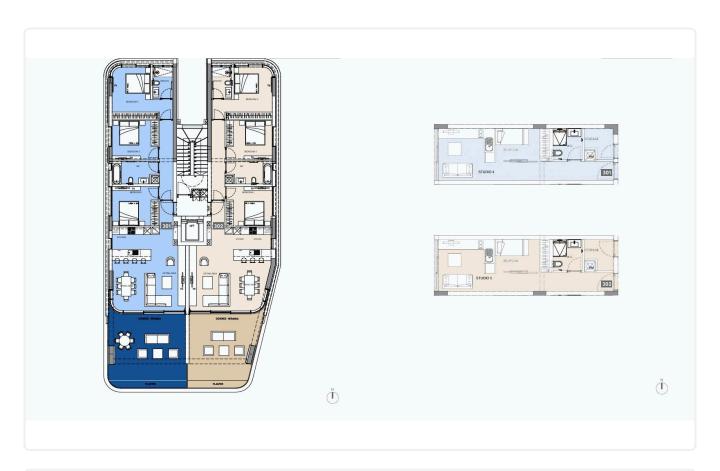

rden 68.8m2
- Private Swimming Pool
- Auxilary Area 48.99m2
- •2 Covered Parking Spaces
- •Storage Room
- •Maid's Room
- •Communal Gym & Sauna
- Sea View
- •Energy Efficiency "A"
- Beachfront location

Covered veranda 21 m²

Roof garden 68.8 m²

Parking spaces 2

Energy efficiency rating A

Status Off plan





#### **Facilities**

- ✓ Heating · Underfloor
  ✓ Parking · Covered
  ✓ Pool · Private
  ✓ Gym
  ✓ Sauna
  ✓ Storage
- Maid's room

#### **Features**

- ✓ Guest WC
  ✓ Veranda
  ✓ Marble flooring
  ✓ Parquet flooring
  ✓ En suite bathroom
- Luxury specifications Modern design Panoramic view Sea view
- ✓ Walking distance to beach ✓ Near amenities ✓ Roof garden ✓ Double glazing ✓ Open plan
- High ceilings
  Thermal insulation

### Gallery















# Floor plans