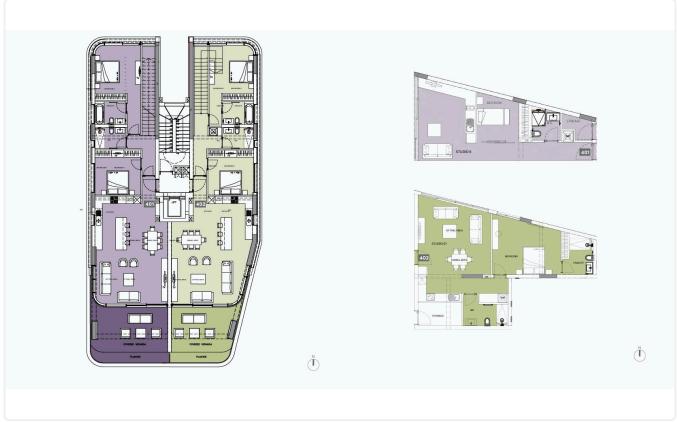

en 68.8m2
- Private Swimming Pool
- Auxilary Area 48.99m2
- •2 Covered Parking Spaces
- •Storage Room
- •Maid's Room
- •Communal Gym & Sauna
- Sea View
- •Energy Efficiency "A"
- Beachfront location

Covered veranda 21 m²

Roof garden 68.8 m²

Parking spaces 2

Energy efficiency rating A

Status Off plan





#### **Facilities**

- ✓ Heating · Underfloor
  ✓ Parking · Covered
  ✓ Pool · Private
  ✓ Gym
  ✓ Sauna
  ✓ Storage
- Maid's room

#### **Features**

- ✓ Guest WC
  ✓ Veranda
  ✓ Marble flooring
  ✓ Parquet flooring
  ✓ En suite bathroom
- Luxury specifications Modern design Panoramic view Sea view
- ✓ Walking distance to beach ✓ Near amenities ✓ Roof garden ✓ Double glazing ✓ Open plan
- High ceilings
  Thermal insulation

### Gallery















# Floor plans