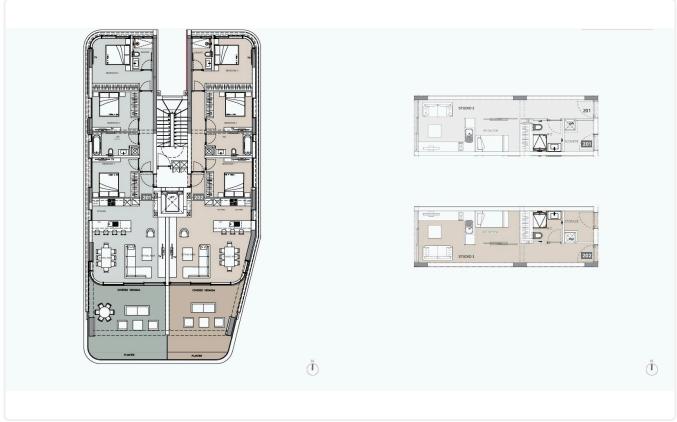

oof Garden 68.8m2
- Private Swimming Pool
- Auxilary Area 48.99m2
- •2 Covered Parking Spaces
- •Storage Room
- •Maid's Room
- •Communal Gym & Sauna
- Sea View
- •Energy Efficiency "A"
- Beachfront location

Covered veranda 21 m²

Roof garden 68.8 m²

Parking spaces 2

Energy efficiency rating A

Status Off plan





#### **Facilities**

- ✓ Heating · Underfloor
  ✓ Parking · Covered
  ✓ Pool · Private
  ✓ Gym
  ✓ Sauna
  ✓ Storage
- Maid's room

#### **Features**

- ✓ Guest WC
  ✓ Veranda
  ✓ Marble flooring
  ✓ Parquet flooring
  ✓ En suite bathroom
- Luxury specifications Modern design Panoramic view Sea view
- ✓ Walking distance to beach ✓ Near amenities ✓ Roof garden ✓ Double glazing ✓ Open plan
- High ceilings
  Thermal insulation

### Gallery















# Floor plans