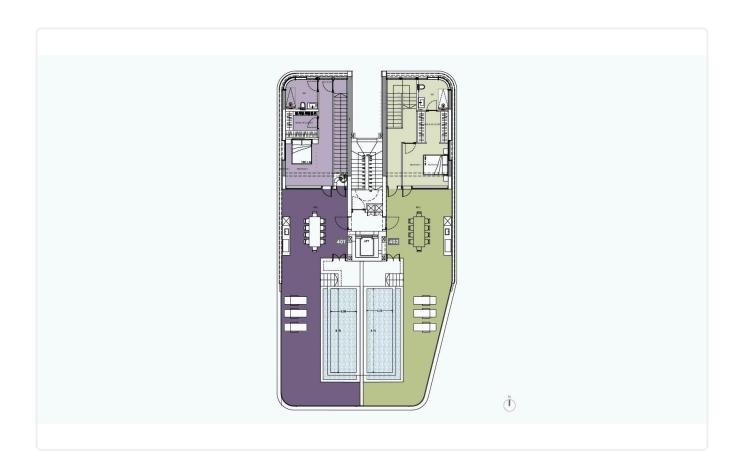

8m2
- Private Swimming Pool
- Auxilary Area 48.99m2
- •2 Covered Parking Spaces
- •Storage Room
- •Maid's Room
- •Communal Gym & Sauna
- Sea View
- •Energy Efficiency "A"
- Beachfront location

Covered veranda 21 m²

Roof garden 68.8 m²

Parking spaces 2

Energy efficiency rating A

Status Off plan





#### **Facilities**

- ✓ Heating · Underfloor
  ✓ Parking · Covered
  ✓ Pool · Private
  ✓ Gym
  ✓ Sauna
  ✓ Storage
- Maid's room

#### **Features**

- ✓ Guest WC
  ✓ Veranda
  ✓ Marble flooring
  ✓ Parquet flooring
  ✓ En suite bathroom
- Luxury specifications Modern design Panoramic view Sea view
- ✓ Walking distance to beach ✓ Near amenities ✓ Roof garden ✓ Double glazing ✓ Open plan
- High ceilings
  Thermal insulation

### Gallery















# Floor plans