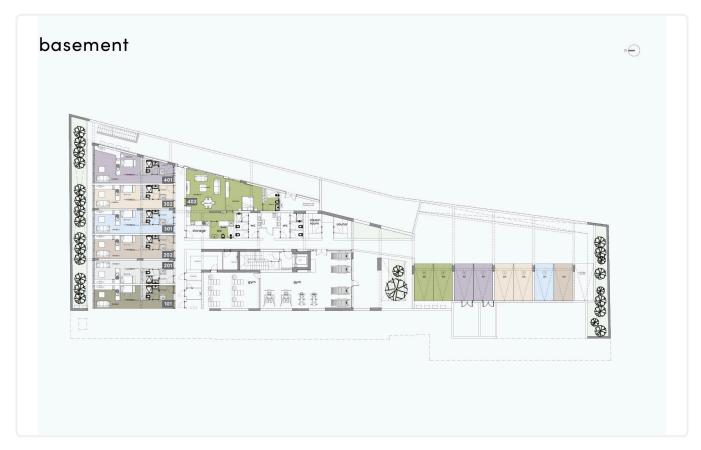

1m2
- •Roof Garden 68.8m2
- Private Swimming Pool
- Auxilary Area 48.99m2
- •2 Covered Parking Spaces
- •Storage Room
- •Maid's Room
- •Communal Gym & Sauna
- Sea View
- •Energy Efficiency "A"
- Beachfront location

Covered veranda 21 m²

Roof garden 68.8 m²

Parking spaces 2

Energy efficiency rating A

Status Off plan





#### **Facilities**

- ✓ Heating · Underfloor
  ✓ Parking · Covered
  ✓ Pool · Private
  ✓ Gym
  ✓ Sauna
  ✓ Storage
- Maid's room

#### **Features**

- ✓ Guest WC
  ✓ Veranda
  ✓ Marble flooring
  ✓ Parquet flooring
  ✓ En suite bathroom
- Luxury specifications Modern design Panoramic view Sea view
- ✓ Walking distance to beach ✓ Near amenities ✓ Roof garden ✓ Double glazing ✓ Open plan
- High ceilings
  Thermal insulation

### Gallery















# Floor plans