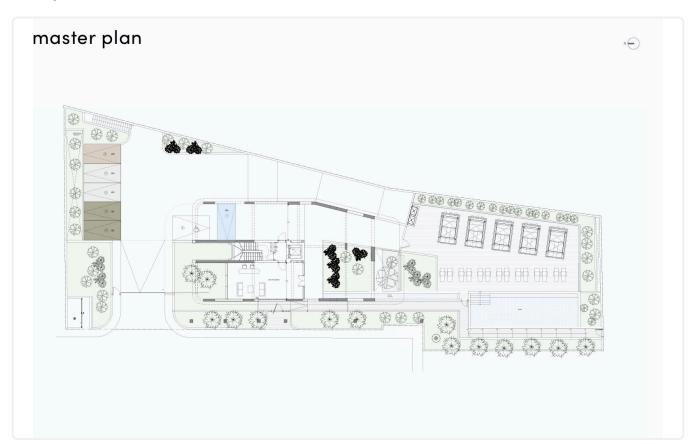

21m2
- •Roof Garden 68.8m2
- Private Swimming Pool
- Auxilary Area 48.99m2
- •2 Covered Parking Spaces
- •Storage Room
- •Maid's Room
- •Communal Gym & Sauna
- Sea View
- •Energy Efficiency "A"
- Beachfront location

Covered veranda 21 m²

Roof garden 68.8 m²

Parking spaces 2

Energy efficiency rating A

Status Off plan





#### **Facilities**

- ✓ Heating · Underfloor
  ✓ Parking · Covered
  ✓ Pool · Private
  ✓ Gym
  ✓ Sauna
  ✓ Storage
- Maid's room

#### **Features**

- ✓ Guest WC
  ✓ Veranda
  ✓ Marble flooring
  ✓ Parquet flooring
  ✓ En suite bathroom
- Luxury specifications Modern design Panoramic view Sea view
- ✓ Walking distance to beach ✓ Near amenities ✓ Roof garden ✓ Double glazing ✓ Open plan
- High ceilings
  Thermal insulation

### Gallery















# Floor plans