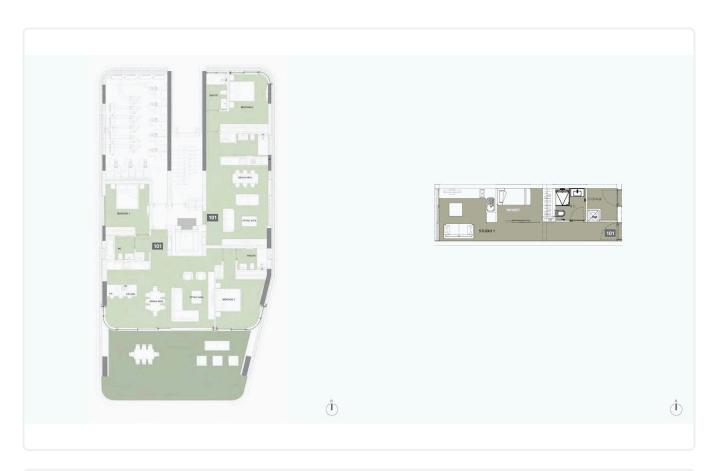

•Roof Garden 68.8m2
- Private Swimming Pool
- Auxilary Area 48.99m2
- •2 Covered Parking Spaces
- •Storage Room
- •Maid's Room
- •Communal Gym & Sauna
- Sea View
- •Energy Efficiency "A"
- Beachfront location

Covered veranda 21 m²

Roof garden 68.8 m²

Parking spaces 2

Energy efficiency rating A

Status Off plan





#### **Facilities**

- ✓ Heating · Underfloor
  ✓ Parking · Covered
  ✓ Pool · Private
  ✓ Gym
  ✓ Sauna
  ✓ Storage
- Maid's room

#### **Features**

- ✓ Guest WC
  ✓ Veranda
  ✓ Marble flooring
  ✓ Parquet flooring
  ✓ En suite bathroom
- Luxury specifications Modern design Panoramic view Sea view
- ✓ Walking distance to beach ✓ Near amenities ✓ Roof garden ✓ Double glazing ✓ Open plan
- High ceilings
  Thermal insulation

### Gallery















# Floor plans