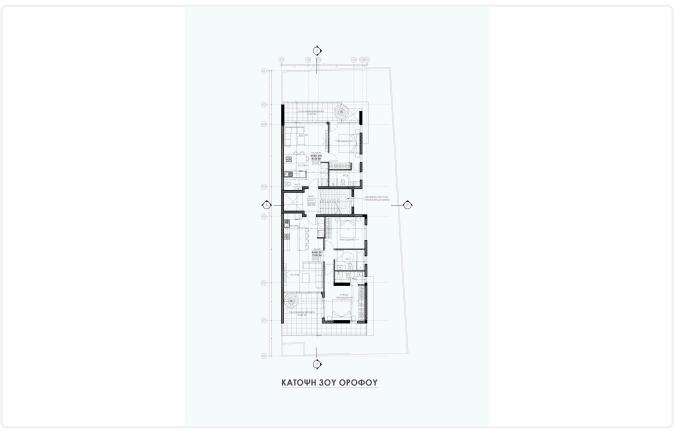

| Covered veranda          | 17 m²                   |
| •2 W/C                                                                                           | Parking spaces           | 1                       |
| <ul> <li>Internal Area 41.40m2</li> <li>Covered Veranda 17m2</li> <li>Covered Parking</li> </ul> | Energy efficiency rating | Certificate<br>expected |
| <ul> <li>Storage</li> <li>Close to several amenities</li> </ul>                                  | Year of construction     | 2025                    |
| •Close to the Sea                                                                                | Status                   | Off plan                |





## Facilities



## Gallery





















## Floor plans