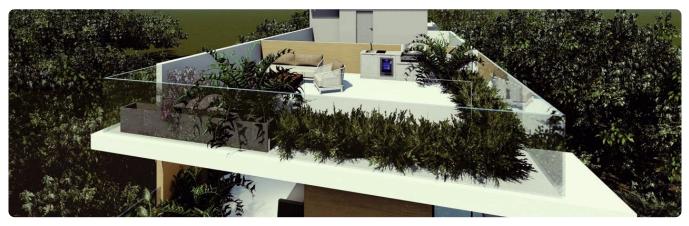

| Covered veranda          | 17 m²                   |
| •2 W/C                                                                                           | Parking spaces           | 1                       |
| <ul> <li>Internal Area 41.40m2</li> <li>Covered Veranda 17m2</li> <li>Covered Parking</li> </ul> | Energy efficiency rating | Certificate<br>expected |
| <ul> <li>Storage</li> <li>Close to several amenities</li> </ul>                                  | Year of construction     | 2025                    |
| •Close to the Sea                                                                                | Status                   | Off plan                |





## Facilities



## Gallery





















## Floor plans