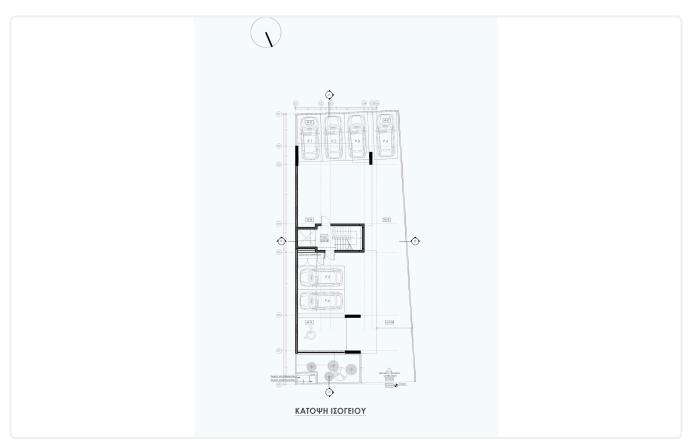

| Covered veranda          | 17 m²                   |
| •2 W/C                                                                                           | Parking spaces           | 1                       |
| <ul> <li>Internal Area 41.40m2</li> <li>Covered Veranda 17m2</li> <li>Covered Parking</li> </ul> | Energy efficiency rating | Certificate<br>expected |
| <ul> <li>Storage</li> <li>Close to several amenities</li> </ul>                                  | Year of construction     | 2025                    |
| •Close to the Sea                                                                                | Status                   | Off plan                |





## Facilities



## Gallery





















## Floor plans