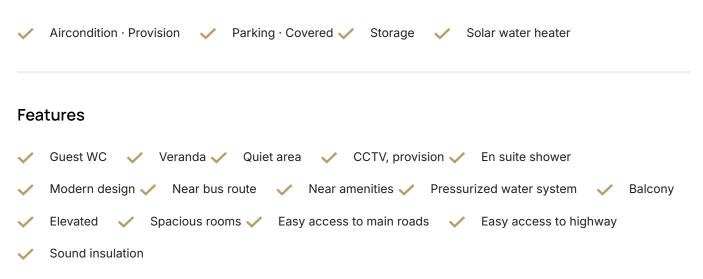

--------|
| •1 bedrooms                                                                                      | Covered veranda          | 17 m²                   |
| •2 W/C                                                                                           | Parking spaces           | 1                       |
| <ul> <li>Internal Area 41.40m2</li> <li>Covered Veranda 17m2</li> <li>Covered Parking</li> </ul> | Energy efficiency rating | Certificate<br>expected |
| <ul> <li>Storage</li> <li>Close to several amenities</li> </ul>                                  | Year of construction     | 2025                    |
| •Close to the Sea                                                                                | Status                   | Off plan                |





## Facilities



## Gallery





















## Floor plans