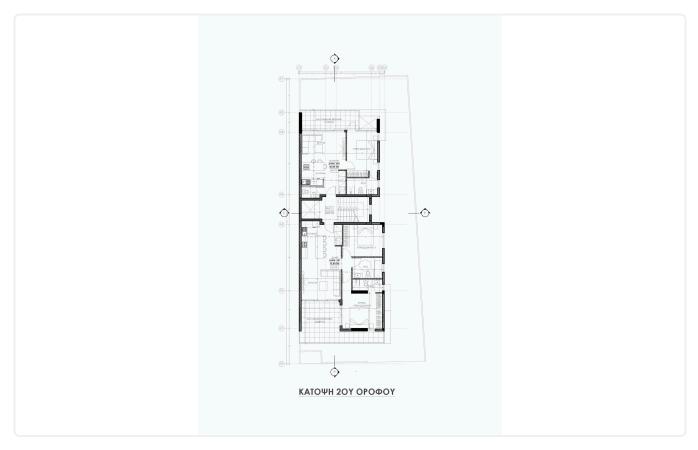

| Covered veranda          | 17 m²                   |
| •2 W/C                                                                                           | Parking spaces           | 1                       |
| <ul> <li>Internal Area 41.40m2</li> <li>Covered Veranda 17m2</li> <li>Covered Parking</li> </ul> | Energy efficiency rating | Certificate<br>expected |
| <ul> <li>Storage</li> <li>Close to several amenities</li> </ul>                                  | Year of construction     | 2025                    |
| •Close to the Sea                                                                                | Status                   | Off plan                |





## Facilities



## Gallery





















## Floor plans