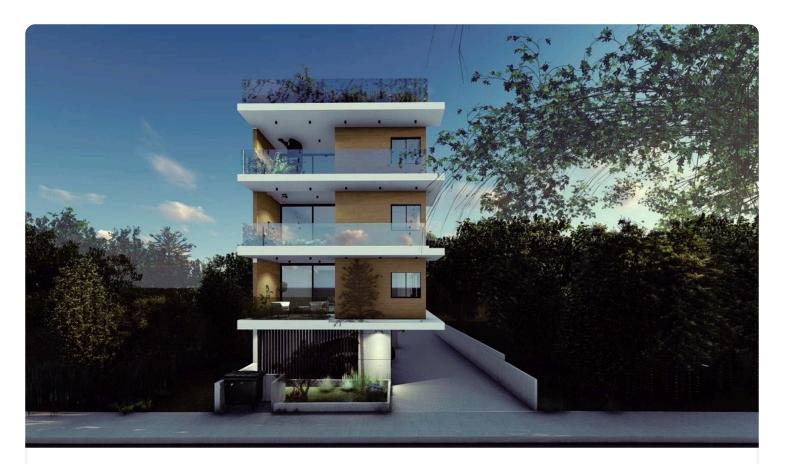

Reference 4638

| 1 bed independent apartment in Larnaca City Center, | €150,000 +VAT |
|-----------------------------------------------------|---------------|
| Radisson Blu Area                                   |               |

| Larnaca City, Larnaca | 1 Bedroom | 2 Bathrooms | 41.4 m <sup>2</sup> Covered |
|-----------------------|-----------|-------------|-----------------------------|
|                       |           |             |                             |

| Description                                                                                      |                          |                         |
|--------------------------------------------------------------------------------------------------|--------------------------|-------------------------|
| •1 bedrooms                                                                                      | Covered veranda          | 17 m²                   |
| •2 W/C                                                                                           | Parking spaces           | 1                       |
| <ul> <li>Internal Area 41.40m2</li> <li>Covered Veranda 17m2</li> <li>Covered Parking</li> </ul> | Energy efficiency rating | Certificate<br>expected |
| <ul> <li>Storage</li> <li>Close to several amenities</li> </ul>                                  | Year of construction     | 2025                    |
| •Close to the Sea                                                                                | Status                   | Off plan                |