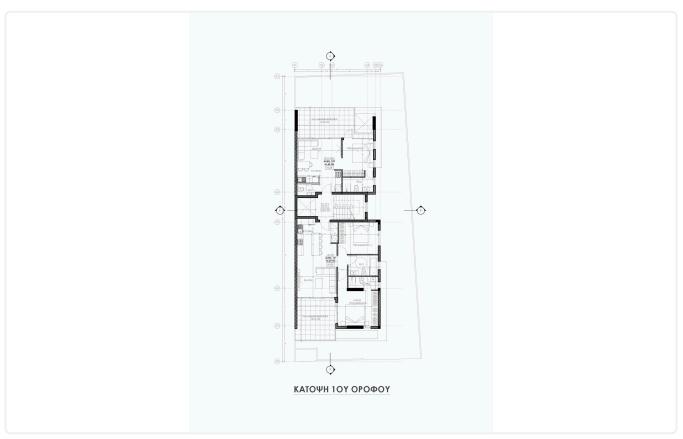

| Covered veranda          | 17 m²                   |
| •2 W/C                                                                                           | Parking spaces           | 1                       |
| <ul> <li>Internal Area 41.40m2</li> <li>Covered Veranda 17m2</li> <li>Covered Parking</li> </ul> | Energy efficiency rating | Certificate<br>expected |
| <ul> <li>Storage</li> <li>Close to several amenities</li> </ul>                                  | Year of construction     | 2025                    |
| •Close to the Sea                                                                                | Status                   | Off plan                |





## Facilities



## Gallery





















## Floor plans