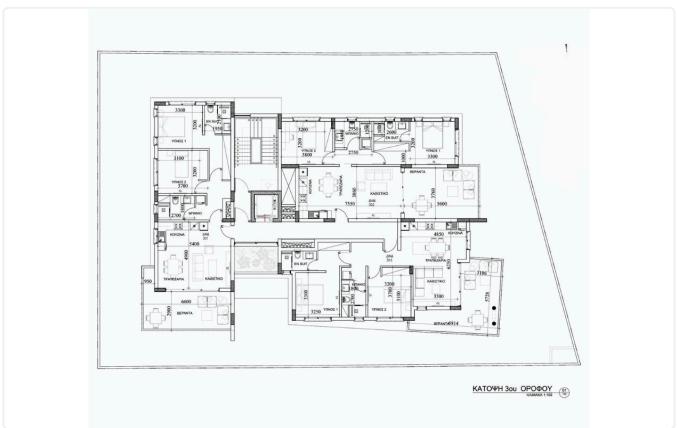

---|-----------------------------|--------------|---------------------------|
| ~            | Parking · Covered           | ~            | Storage                   |
| ~            | Solar water heater          | ~            | Solar photovoltaic panels |
|              |                             |              |                           |

## Features

- 🗸 🛛 Guest WC
- Laminate flooring
- En suite Bathroom
- Double glazing
- Pressurized water system
- Thermal insulation

| $\checkmark$ | Veranda                   |
|--------------|---------------------------|
| ~            | Ceramic tiles             |
| ~            | Near amenities            |
| ~            | Open plan                 |
| ~            | Easy access to main roads |

## Gallery









## Floor plans