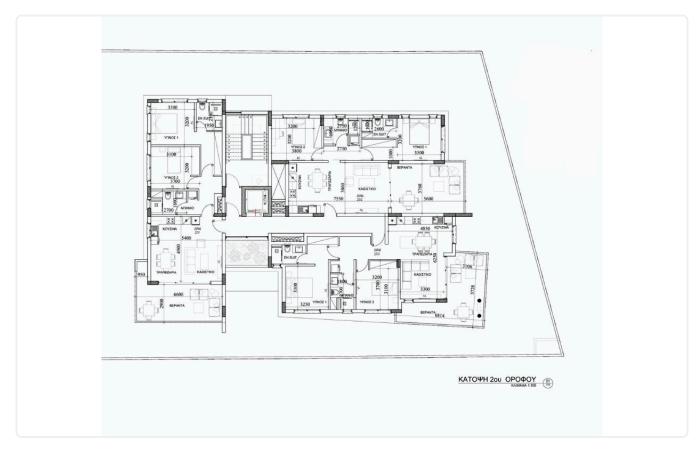

-----|-----------------------------|--------------|---------------------------|
| ~            | Parking · Covered           | ~            | Storage                   |
| ~            | Solar water heater          | ~            | Solar photovoltaic panels |
|              |                             |              |                           |

## Features

- 🗸 🛛 Guest WC
- Laminate flooring
- En suite Bathroom
- Double glazing
- Pressurized water system
- Thermal insulation

| $\checkmark$ | Veranda                   |
|--------------|---------------------------|
| ~            | Ceramic tiles             |
| ~            | Near amenities            |
| ~            | Open plan                 |
| ~            | Easy access to main roads |

## Gallery









## Floor plans