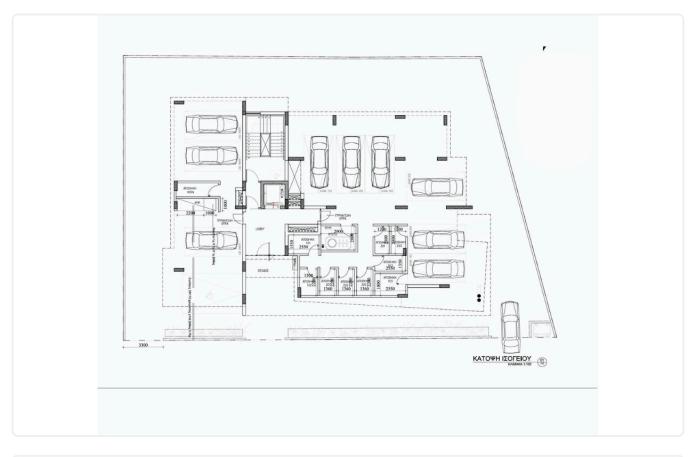

-------------|-----------------------------|--------------|---------------------------|
| ~            | Parking · Covered           | ~            | Storage                   |
| ~            | Solar water heater          | ~            | Solar photovoltaic panels |
|              |                             |              |                           |

## Features

- 🗸 🛛 Guest WC
- Laminate flooring
- En suite Bathroom
- Double glazing
- Pressurized water system
- Thermal insulation

| $\checkmark$ | Veranda                   |
|--------------|---------------------------|
| ~            | Ceramic tiles             |
| ~            | Near amenities            |
| ~            | Open plan                 |
| ~            | Easy access to main roads |

## Gallery









## Floor plans