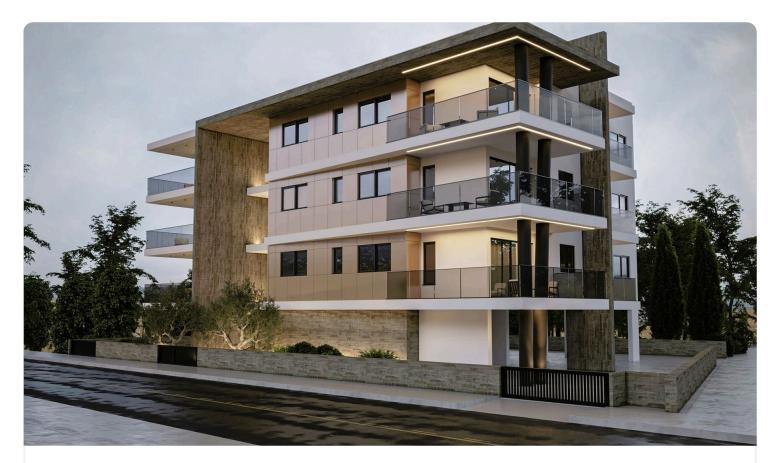

Reference 4537

| 2 Bed Independent Apartment in Strovolos, Nicosia €199,000 +vat                           |                                                                  |                              |
|-------------------------------------------------------------------------------------------|------------------------------------------------------------------|------------------------------|
| Strovolos, Nicosia                                                                        | 2 Bedrooms 2 Bathroor                                            | ms 81 m <sup>2</sup> Covered |
| Description                                                                               |                                                                  |                              |
| •2 bedrooms<br>•2 W/C<br>•Internal Area 81m2<br>•Covered Veranda 21m2<br>•Covered Parking | Covered veranda<br>Parking spaces<br>Energy efficiency<br>rating | 21 m²<br>1<br>A              |
| •Storage<br>•Photovoltaic Panels                                                          | Status                                                           | Under<br>construction        |