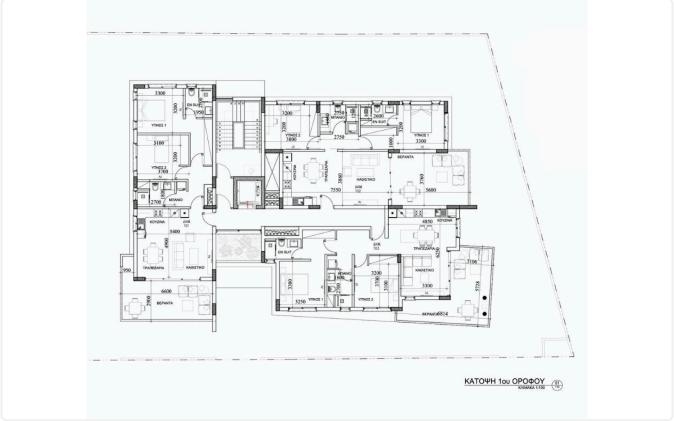

-----------|-----------------------------|--------------|---------------------------|
| ~            | Parking · Covered           | ~            | Storage                   |
| ~            | Solar water heater          | ~            | Solar photovoltaic panels |
|              |                             |              |                           |

## Features

- 🗸 🛛 Guest WC
- Laminate flooring
- En suite Bathroom
- Double glazing
- Pressurized water system
- Thermal insulation

| $\checkmark$ | Veranda                   |
|--------------|---------------------------|
| ~            | Ceramic tiles             |
| ~            | Near amenities            |
| ~            | Open plan                 |
| ~            | Easy access to main roads |

## Gallery









## Floor plans