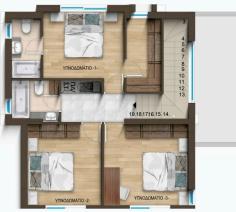

| Parking spaces           | 1                     |
| <ul> <li>Internal Area 141m2</li> <li>Garden</li> <li>Plot 234m2</li> </ul> | Energy efficiency rating | А                     |
| •Covered Parking<br>•Energy Efficiency "A"<br>•Photovoltaic Panels          | Status                   | Under<br>construction |





#### Facilities

Aircondition · Provision
 Parking · Covered
 Solar water heater
 Heating · Provision
 Pergola
 Solar photovoltaic panels

#### Features

- 🧹 🛛 Guest WC
- Ceramic tiles
- Modern design
- Alarm system, Provision
- 🗸 Garden
- Shutters, electric
- Thermal insulation

En suite BathroomNear amenities

Granite countertops

- Double glazing
- Bright
- Combined kitchen and dining area

#### Gallery















#### Floor plans

### Site Plan