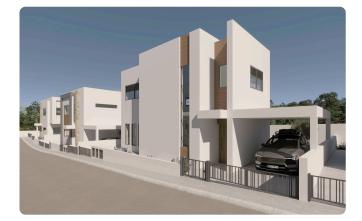

Reference 4482

| 3 Bed Detatched House in 234m2 plot in | Erimi, Limassol €375,000 +vat                     |
|----------------------------------------|---------------------------------------------------|
| Erimi, Limassol                        | 3 Bedrooms 3 Bathrooms 141 m <sup>2</sup> Covered |
|                                        |                                                   |
|                                        |                                                   |
| Description                            |                                                   |

| •3 bedrooms                                                                 | Plot                     | 234 m <sup>2</sup>    |
|-----------------------------------------------------------------------------|--------------------------|-----------------------|
| •3 W/C                                                                      | Parking spaces           | 1                     |
| <ul> <li>Internal Area 141m2</li> <li>Garden</li> <li>Plot 234m2</li> </ul> | Energy efficiency rating | А                     |
| •Covered Parking<br>•Energy Efficiency "A"<br>•Photovoltaic Panels          | Status                   | Under<br>construction |