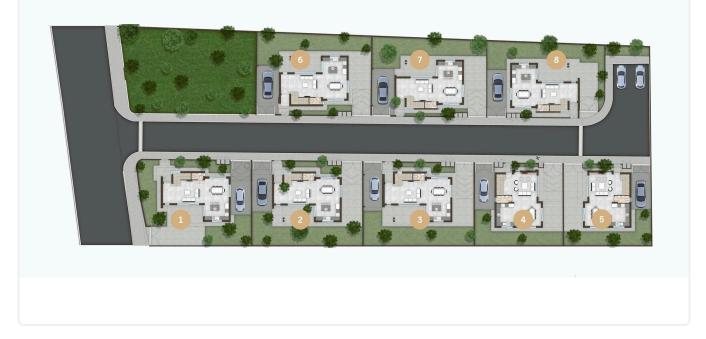

| Parking spaces           | 1                     |
| <ul> <li>Internal Area 141m2</li> <li>Garden</li> <li>Plot 234m2</li> </ul> | Energy efficiency rating | А                     |
| •Covered Parking<br>•Energy Efficiency "A"<br>•Photovoltaic Panels          | Status                   | Under<br>construction |





#### Facilities

Aircondition · Provision
 Parking · Covered
 Solar water heater
 Heating · Provision
 Pergola
 Solar photovoltaic panels

#### Features

- 🧹 🛛 Guest WC
- Ceramic tiles
- Modern design
- Alarm system, Provision
- 🗸 Garden
- Shutters, electric
- Thermal insulation

En suite BathroomNear amenities

Granite countertops

- Double glazing
- Bright
- Combined kitchen and dining area

#### Gallery















#### Floor plans

### Site Plan