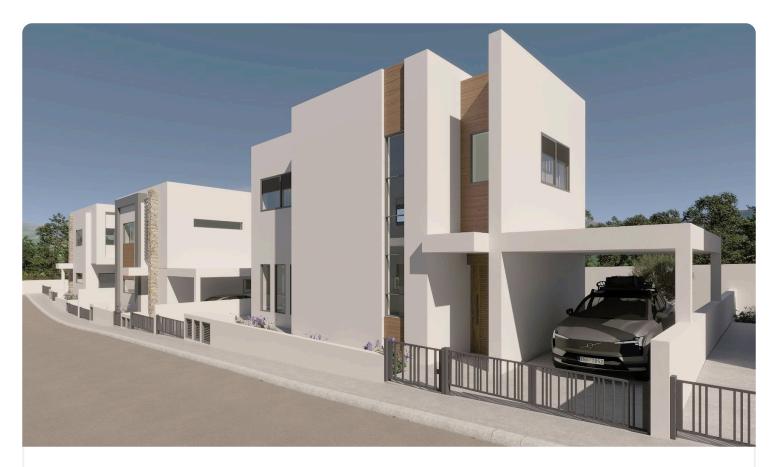

Reference 4482

| 3 Bed Detatched House in 234m2 plot in | Erimi, Limassol €375,000 +vat                     |
|----------------------------------------|---------------------------------------------------|
| Erimi, Limassol                        | 3 Bedrooms 3 Bathrooms 141 m <sup>2</sup> Covered |
|                                        |                                                   |
|                                        |                                                   |
| Description                            |                                                   |

| •3 bedrooms                                                                 | Plot                     | 234 m <sup>2</sup>    |
|-----------------------------------------------------------------------------|--------------------------|-----------------------|
| •3 W/C                                                                      | Parking spaces           | 1                     |
| <ul> <li>Internal Area 141m2</li> <li>Garden</li> <li>Plot 234m2</li> </ul> | Energy efficiency rating | А                     |
| •Covered Parking<br>•Energy Efficiency "A"<br>•Photovoltaic Panels          | Status                   | Under<br>construction |