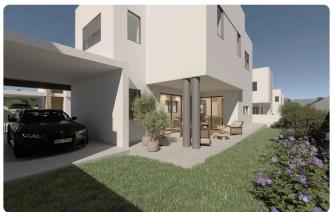

#### Features

- 🧹 🛛 Guest WC
- Ceramic tiles
- Modern design
- Alarm system, Provision
- 🗸 Garden
- Shutters, electric
- Thermal insulation

En suite BathroomNear amenities

Granite countertops

- Double glazing
- Bright
- Combined kitchen and dining area