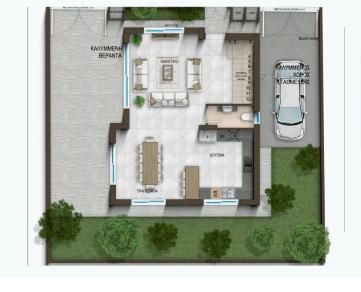

| Parking spaces           | 1                     |
| <ul> <li>Internal Area 141m2</li> <li>Garden</li> <li>Plot 234m2</li> </ul> | Energy efficiency rating | А                     |
| •Covered Parking<br>•Energy Efficiency "A"<br>•Photovoltaic Panels          | Status                   | Under<br>construction |





#### Facilities

Aircondition · Provision
 Parking · Covered
 Solar water heater
 Heating · Provision
 Pergola
 Solar photovoltaic panels

#### Features

- 🧹 🛛 Guest WC
- Ceramic tiles
- Modern design
- Alarm system, Provision
- 🗸 Garden
- Shutters, electric
- Thermal insulation

En suite BathroomNear amenities

Granite countertops

- Double glazing
- Bright
- Combined kitchen and dining area

#### Gallery















#### Floor plans

### Site Plan