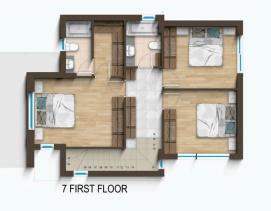

spaces           | 1                     |
| <ul> <li>Internal Area 141m2</li> <li>Garden</li> <li>Plot 234m2</li> </ul> | Energy efficiency rating | А                     |
| •Covered Parking<br>•Energy Efficiency "A"<br>•Photovoltaic Panels          | Status                   | Under<br>construction |





#### Facilities

Aircondition · Provision
 Parking · Covered
 Solar water heater
 Heating · Provision
 Pergola
 Solar photovoltaic panels

#### Features

- 🧹 🛛 Guest WC
- Ceramic tiles
- Modern design
- Alarm system, Provision
- 🗸 Garden
- Shutters, electric
- Thermal insulation

En suite BathroomNear amenities

Granite countertops

- Double glazing
- Bright
- Combined kitchen and dining area

#### Gallery















#### Floor plans

### Site Plan