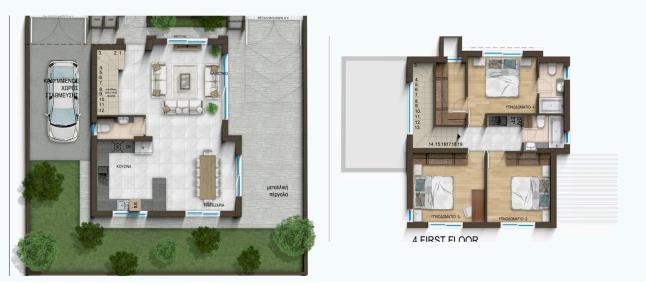

| Parking spaces           | 1                     |
| <ul> <li>Internal Area 141m2</li> <li>Garden</li> <li>Plot 234m2</li> </ul> | Energy efficiency rating | А                     |
| •Covered Parking<br>•Energy Efficiency "A"<br>•Photovoltaic Panels          | Status                   | Under<br>construction |





#### Facilities

Aircondition · Provision
 Parking · Covered
 Solar water heater
 Heating · Provision
 Pergola
 Solar photovoltaic panels

#### Features

- 🧹 🛛 Guest WC
- Ceramic tiles
- Modern design
- Alarm system, Provision
- 🗸 Garden
- Shutters, electric
- Thermal insulation

En suite BathroomNear amenities

Granite countertops

- Double glazing
- Bright
- Combined kitchen and dining area

#### Gallery















#### Floor plans

### Site Plan