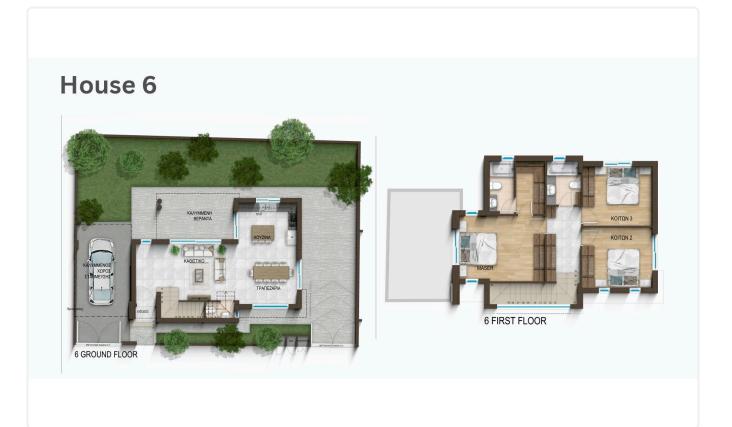

ing spaces           | 1                     |
| <ul> <li>Internal Area 141m2</li> <li>Garden</li> <li>Plot 234m2</li> </ul> | Energy efficiency rating | А                     |
| •Covered Parking<br>•Energy Efficiency "A"<br>•Photovoltaic Panels          | Status                   | Under<br>construction |





#### Facilities

Aircondition · Provision
 Parking · Covered
 Solar water heater
 Heating · Provision
 Pergola
 Solar photovoltaic panels

#### Features

- 🧹 🛛 Guest WC
- Ceramic tiles
- Modern design
- Alarm system, Provision
- 🗸 Garden
- Shutters, electric
- Thermal insulation

En suite BathroomNear amenities

Granite countertops

- Double glazing
- Bright
- Combined kitchen and dining area

#### Gallery















#### Floor plans

### Site Plan