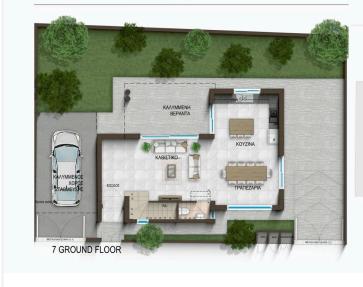

g spaces           | 1                     |
| <ul> <li>Internal Area 141m2</li> <li>Garden</li> <li>Plot 234m2</li> </ul> | Energy efficiency rating | А                     |
| •Covered Parking<br>•Energy Efficiency "A"<br>•Photovoltaic Panels          | Status                   | Under<br>construction |





#### Facilities

Aircondition · Provision
 Parking · Covered
 Solar water heater
 Heating · Provision
 Pergola
 Solar photovoltaic panels

#### Features

- 🧹 🛛 Guest WC
- Ceramic tiles
- Modern design
- Alarm system, Provision
- 🗸 Garden
- Shutters, electric
- Thermal insulation

En suite BathroomNear amenities

Granite countertops

- Double glazing
- Bright
- Combined kitchen and dining area

#### Gallery















#### Floor plans

### Site Plan