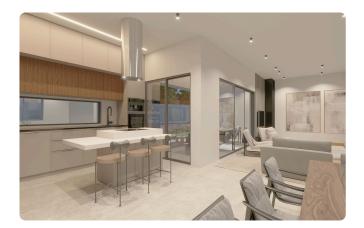

#### Features

- 🧹 🛛 Guest WC
- Ceramic tiles
- Modern design
- Alarm system, Provision
- 🗸 Garden
- Shutters, electric
- Thermal insulation

En suite BathroomNear amenities

Granite countertops

- Double glazing
- Bright
- Combined kitchen and dining area