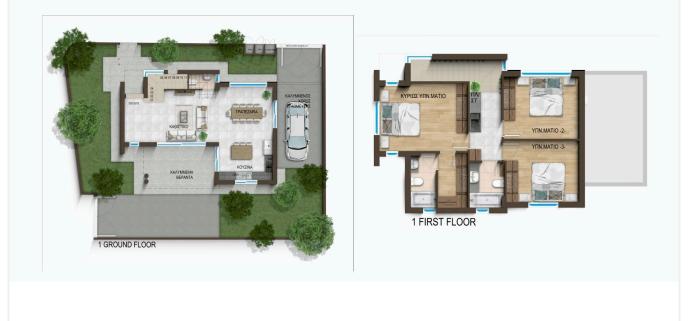

| Parking spaces           | 1                     |
| <ul> <li>Internal Area 141m2</li> <li>Garden</li> <li>Plot 234m2</li> </ul> | Energy efficiency rating | А                     |
| •Covered Parking<br>•Energy Efficiency "A"<br>•Photovoltaic Panels          | Status                   | Under<br>construction |





#### Facilities

Aircondition · Provision
 Parking · Covered
 Solar water heater
 Heating · Provision
 Pergola
 Solar photovoltaic panels

#### Features

- 🧹 🛛 Guest WC
- Ceramic tiles
- Modern design
- Alarm system, Provision
- 🗸 Garden
- Shutters, electric
- Thermal insulation

En suite BathroomNear amenities

Granite countertops

- Double glazing
- Bright
- Combined kitchen and dining area

#### Gallery















#### Floor plans

### Site Plan