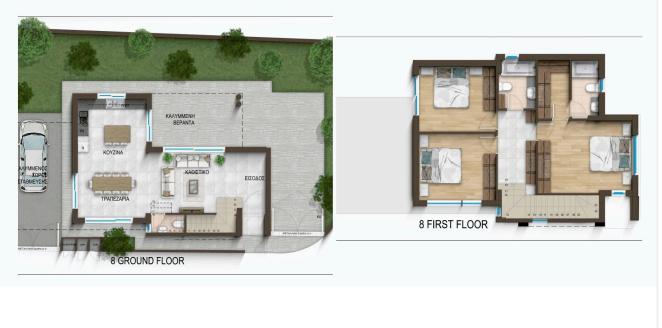

| 1                     |
| <ul> <li>Internal Area 141m2</li> <li>Garden</li> <li>Plot 234m2</li> </ul> | Energy efficiency rating | А                     |
| •Covered Parking<br>•Energy Efficiency "A"<br>•Photovoltaic Panels          | Status                   | Under<br>construction |





#### Facilities

Aircondition · Provision
 Parking · Covered
 Solar water heater
 Heating · Provision
 Pergola
 Solar photovoltaic panels

#### Features

- 🧹 🛛 Guest WC
- Ceramic tiles
- Modern design
- Alarm system, Provision
- 🗸 Garden
- Shutters, electric
- Thermal insulation

En suite BathroomNear amenities

Granite countertops

- Double glazing
- Bright
- Combined kitchen and dining area

#### Gallery















#### Floor plans

### Site Plan