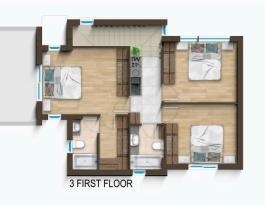

| Parking spaces           | 1                     |
| <ul> <li>Internal Area 141m2</li> <li>Garden</li> <li>Plot 234m2</li> </ul> | Energy efficiency rating | А                     |
| •Covered Parking<br>•Energy Efficiency "A"<br>•Photovoltaic Panels          | Status                   | Under<br>construction |





#### Facilities

Aircondition · Provision
 Parking · Covered
 Solar water heater
 Heating · Provision
 Pergola
 Solar photovoltaic panels

#### Features

- 🧹 🛛 Guest WC
- Ceramic tiles
- Modern design
- Alarm system, Provision
- 🗸 Garden
- Shutters, electric
- Thermal insulation

En suite BathroomNear amenities

Granite countertops

- Double glazing
- Bright
- Combined kitchen and dining area

#### Gallery















#### Floor plans

### Site Plan