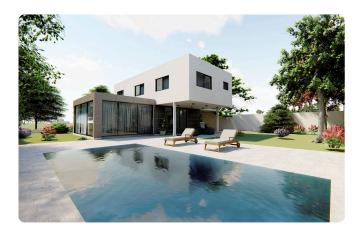

,280,000 +VAT

Palodia Village, Limassol

4 Bedrooms

3 Bathrooms

225 m<sup>2</sup> Covered

## Description

- •4 bedrooms
- •3 W/C
- •Internal Area 225m2
- •Covered Verandas 21m2
- •Uncovered Verandas 123m2
- •Garden 184m2
- •Plot Area 595m2
- •2 Covered Parkings
- •Swimming Pool
- Photovoltaic Panels
- •15 minutes from City Center

Plot 595 m²

Covered veranda 21 m²

Uncovered veranda 123 m²

Garden 184 m²

Parking spaces 2

Status Under construction





### **Facilities**

- ✓ Aircondition · Provision
- ✓ Pool · Private
- Solar photovoltaic panels

- ✓ Parking · Covered
- Landscaped garden

#### **Features**

- Guest WC
- En suite Bathroom
- Alarm system
- ✓ Walk-in closet
- Pressurized water system

- Veranda
- Modern design
- Open plan
- ✓ Garden
- ✓ Shutters, electric

## Gallery













# Floor plans