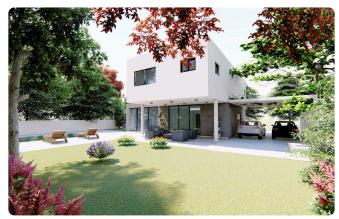

80,000 +VAT

Palodia Village, Limassol

4 Bedrooms

3 Bathrooms

225 m<sup>2</sup> Covered

## Description

- •4 bedrooms
- •3 W/C
- •Internal Area 225m2
- •Covered Verandas 21m2
- •Uncovered Verandas 123m2
- •Garden 184m2
- •Plot Area 595m2
- •2 Covered Parkings
- •Swimming Pool
- Photovoltaic Panels
- •15 minutes from City Center

Plot 595 m²

Covered veranda 21 m²

Uncovered veranda 123 m²

Garden 184 m²

Parking spaces 2

Status Under construction





### **Facilities**

- ✓ Aircondition · Provision
- ✓ Pool · Private
- Solar photovoltaic panels

- ✓ Parking · Covered
- Landscaped garden

#### **Features**

- Guest WC
- En suite Bathroom
- Alarm system
- ✓ Walk-in closet
- Pressurized water system

- Veranda
- Modern design
- Open plan
- ✓ Garden
- ✓ Shutters, electric

## Gallery













# Floor plans