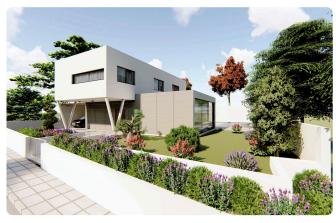

,000 +VAT

Palodia Village, Limassol

4 Bedrooms

3 Bathrooms

225 m<sup>2</sup> Covered

## Description

- •4 bedrooms
- •3 W/C
- •Internal Area 225m2
- •Covered Verandas 21m2
- •Uncovered Verandas 123m2
- •Garden 184m2
- •Plot Area 595m2
- •2 Covered Parkings
- •Swimming Pool
- Photovoltaic Panels
- •15 minutes from City Center

Plot 595 m²

Covered veranda 21 m²

Uncovered veranda 123 m²

Garden 184 m²

Parking spaces 2

Status Under construction





### **Facilities**

- ✓ Aircondition · Provision
- ✓ Pool · Private
- Solar photovoltaic panels

- ✓ Parking · Covered
- Landscaped garden

#### **Features**

- Guest WC
- En suite Bathroom
- Alarm system
- ✓ Walk-in closet
- Pressurized water system

- Veranda
- Modern design
- Open plan
- ✓ Garden
- ✓ Shutters, electric

## Gallery













# Floor plans