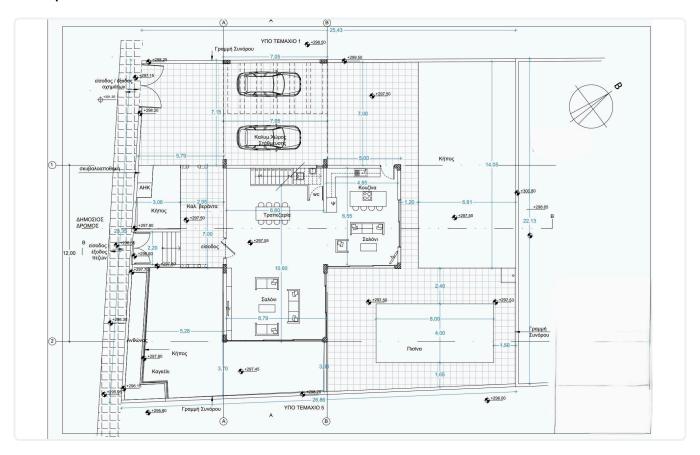

age, Limassol

4 Bedrooms

3 Bathrooms

225 m<sup>2</sup> Covered

## Description

- •4 bedrooms
- •3 W/C
- •Internal Area 225m2
- •Covered Verandas 21m2
- •Uncovered Verandas 123m2
- •Garden 184m2
- •Plot Area 595m2
- •2 Covered Parkings
- •Swimming Pool
- Photovoltaic Panels
- •15 minutes from City Center

Plot 595 m²

Covered veranda 21 m²

Uncovered veranda 123 m²

Garden 184 m²

Parking spaces 2

Status Under construction





### **Facilities**

- ✓ Aircondition · Provision
- ✓ Pool · Private
- Solar photovoltaic panels

- ✓ Parking · Covered
- Landscaped garden

#### **Features**

- Guest WC
- En suite Bathroom
- Alarm system
- ✓ Walk-in closet
- Pressurized water system

- Veranda
- Modern design
- Open plan
- ✓ Garden
- ✓ Shutters, electric

## Gallery













# Floor plans