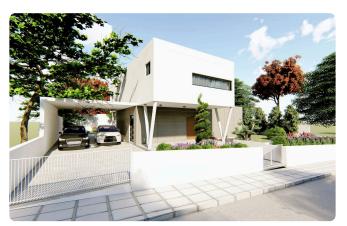

Reference 4449

4 Bed Detatched Villa with pool in Palodia, Limassol

€1,280,000 +VAT

Palodia Village, Limassol

4 Bedrooms

3 Bathrooms

225 m<sup>2</sup> Covered

## Description

- •4 bedrooms
- •3 W/C
- •Internal Area 225m2
- •Covered Verandas 21m2
- •Uncovered Verandas 123m2
- •Garden 184m2
- •Plot Area 595m2
- •2 Covered Parkings
- •Swimming Pool
- Photovoltaic Panels
- •15 minutes from City Center