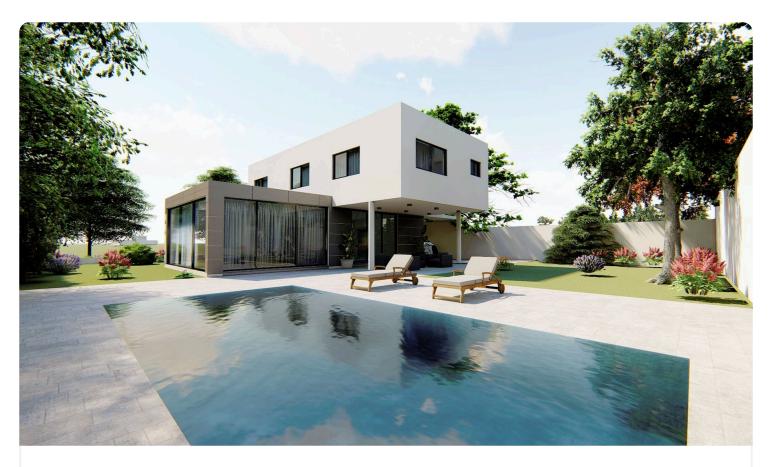

Reference 4449

4 Bed Detatched Villa with pool in Palodia, Limassol

€1,280,000 +VAT

Palodia Village, Limassol

4 Bedrooms

3 Bathrooms

225 m<sup>2</sup> Covered

## Description

- •4 bedrooms
- •3 W/C
- •Internal Area 225m2
- •Covered Verandas 21m2
- •Uncovered Verandas 123m2
- •Garden 184m2
- •Plot Area 595m2
- •2 Covered Parkings
- •Swimming Pool
- Photovoltaic Panels
- •15 minutes from City Center

Plot 595 m²

Covered veranda 21 m²

Uncovered veranda 123 m²

Garden 184 m²

Parking spaces 2

Status Under construction