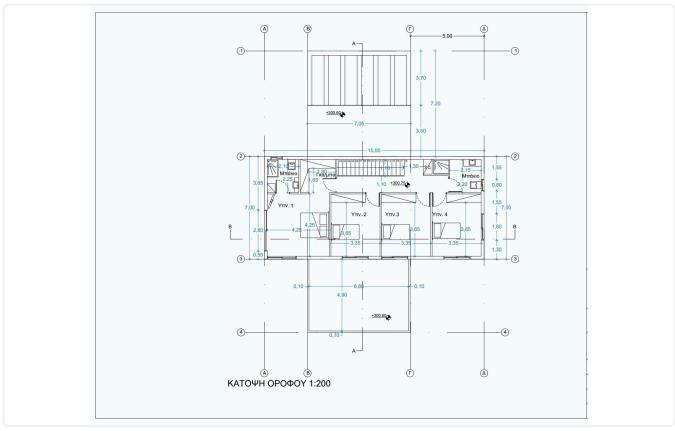

e, Limassol

4 Bedrooms

3 Bathrooms

225 m<sup>2</sup> Covered

## Description

- •4 bedrooms
- •3 W/C
- •Internal Area 225m2
- •Covered Verandas 21m2
- •Uncovered Verandas 123m2
- •Garden 184m2
- •Plot Area 595m2
- •2 Covered Parkings
- •Swimming Pool
- Photovoltaic Panels
- •15 minutes from City Center

Plot 595 m²

Covered veranda 21 m²

Uncovered veranda 123 m²

Garden 184 m²

Parking spaces 2

Status Under construction





### **Facilities**

- ✓ Aircondition · Provision
- ✓ Pool · Private
- Solar photovoltaic panels

- ✓ Parking · Covered
- Landscaped garden

#### **Features**

- Guest WC
- En suite Bathroom
- Alarm system
- ✓ Walk-in closet
- Pressurized water system

- Veranda
- Modern design
- Open plan
- ✓ Garden
- ✓ Shutters, electric

## Gallery













# Floor plans