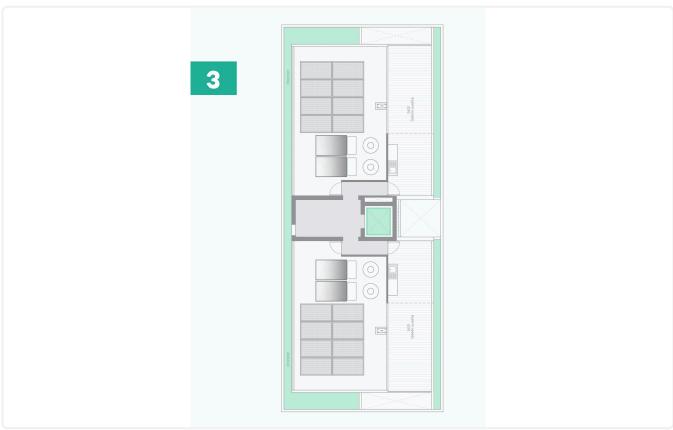

ndependent Penthouse with Roof Garden in Kalithea/ €199,000 +VAT Carlsberg

Kalithea / Carlsberg, Nicosia

2 Bedrooms

2 Bathrooms

86 m<sup>2</sup> Covered

### Description

- •2 bedrooms
- •2 W/C
- •Internal Area 86m2
- •Covered Verandas 23m2
- •Roof Garden 30m2
- Covered Parking
- Storage
- •Energy Efficiency "A"

Covered veranda

Roof garden

Parking spaces

Energy efficiency rating

A

Status

Off plan





#### **Facilities**

- ✓ Aircondition · Provision
- Storage
- Solar photovoltaic panels, Provision
- Elevator
- Solar water heater

#### **Features**

- Guest WC
- En suite Bathroom
- Near amenities
- Pressurized water system
- ✓ Thermal insulation

- Quiet Area
- Modern design
- Roof Garden
- Easy access to highway

## Gallery





























# Floor plans