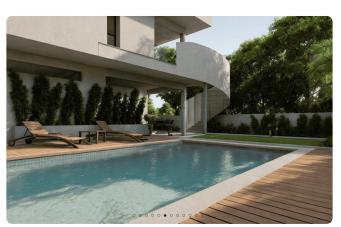

Reference 4385

2 Bed Independent Penthouse with Roof Garden in Kalithea/ €199,000 +VAT Carlsberg

Kalithea / Carlsberg, Nicosia

2 Bedrooms

2 Bathrooms

86 m<sup>2</sup> Covered

### Description

- •2 bedrooms
- •2 W/C
- •Internal Area 86m2
- •Covered Verandas 23m2
- •Roof Garden 30m2
- Covered Parking
- Storage
- •Energy Efficiency "A"

Covered veranda

Roof garden

Parking spaces

Energy efficiency rating

A

Status

Off plan





#### **Facilities**

- ✓ Aircondition · Provision
- Storage
- Solar photovoltaic panels, Provision
- Elevator
- Solar water heater

#### **Features**

- Guest WC
- En suite Bathroom
- Near amenities
- Pressurized water system
- ✓ Thermal insulation

- Quiet Area
- Modern design
- Roof Garden
- Easy access to highway

## Gallery





























# Floor plans