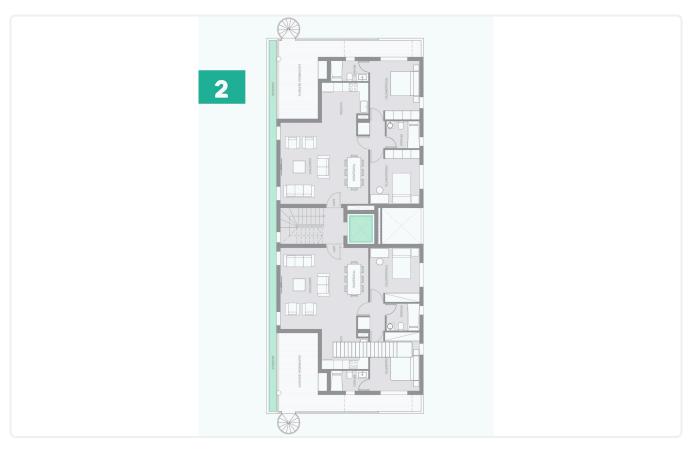

Independent Penthouse with Roof Garden in Kalithea/ €199,000 +VAT Carlsberg

Kalithea / Carlsberg, Nicosia

2 Bedrooms

2 Bathrooms

86 m<sup>2</sup> Covered

### Description

- •2 bedrooms
- •2 W/C
- •Internal Area 86m2
- •Covered Verandas 23m2
- •Roof Garden 30m2
- Covered Parking
- Storage
- •Energy Efficiency "A"

Covered veranda

Roof garden

Parking spaces

Energy efficiency rating

A

Status

Off plan





#### **Facilities**

- ✓ Aircondition · Provision
- Storage
- Solar photovoltaic panels, Provision
- Elevator
- Solar water heater

#### **Features**

- Guest WC
- En suite Bathroom
- Near amenities
- Pressurized water system
- ✓ Thermal insulation

- Quiet Area
- Modern design
- Roof Garden
- Easy access to highway

## Gallery





























# Floor plans