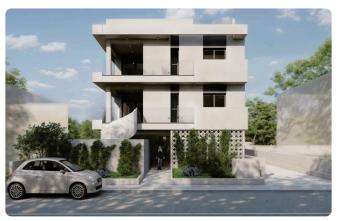

Reference 4385

2 Bed Independent Penthouse with Roof Garden in Kalithea/ €199,000 +VAT Carlsberg

Kalithea / Carlsberg, Nicosia

2 Bedrooms

2 Bathrooms

86 m<sup>2</sup> Covered

### Description

- •2 bedrooms
- •2 W/C
- •Internal Area 86m2
- •Covered Verandas 23m2
- •Roof Garden 30m2
- Covered Parking
- Storage
- •Energy Efficiency "A"

Covered veranda

Roof garden

Parking spaces

Energy efficiency rating

## Gallery