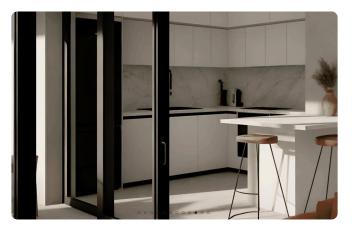

Reference 4385

2 Bed Independent Penthouse with Roof Garden in Kalithea/ €199,000 +VAT Carlsberg

Kalithea / Carlsberg, Nicosia

2 Bedrooms

2 Bathrooms

86 m<sup>2</sup> Covered

### Description

- •2 bedrooms
- •2 W/C
- •Internal Area 86m2
- •Covered Verandas 23m2
- •Roof Garden 30m2
- Covered Parking
- Storage
- •Energy Efficiency "A"

Covered veranda

Roof garden

Parking spaces

Energy efficiency rating

A

Status

Off plan





#### **Facilities**

- ✓ Aircondition · Provision
- Storage
- Solar photovoltaic panels, Provision
- Elevator
- Solar water heater

#### **Features**

- Guest WC
- En suite Bathroom
- Near amenities
- Pressurized water system
- ✓ Thermal insulation

- Quiet Area
- Modern design
- Roof Garden
- Easy access to highway

## Gallery





























# Floor plans