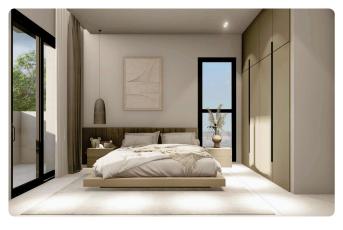

Reference 4385

2 Bed Independent Penthouse with Roof Garden in Kalithea/ €199,000 +VAT Carlsberg

Kalithea / Carlsberg, Nicosia

2 Bedrooms

2 Bathrooms

86 m<sup>2</sup> Covered

### Description

- •2 bedrooms
- •2 W/C
- •Internal Area 86m2
- •Covered Verandas 23m2
- •Roof Garden 30m2
- Covered Parking
- Storage
- •Energy Efficiency "A"

Covered veranda

Roof garden

Parking spaces

Energy efficiency rating

A

Status

Off plan





#### **Facilities**

- ✓ Aircondition · Provision
- Storage
- Solar photovoltaic panels, Provision
- Elevator
- Solar water heater

#### **Features**

- Guest WC
- En suite Bathroom
- Near amenities
- Pressurized water system
- ✓ Thermal insulation

- Quiet Area
- Modern design
- Roof Garden
- Easy access to highway

## Gallery





























# Floor plans