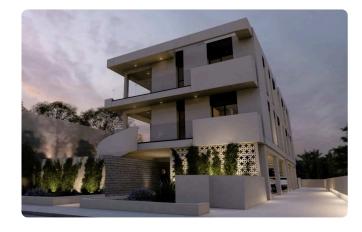

Reference 4385

2 Bed Independent Penthouse with Roof Garden in Kalithea/ €199,000 +VAT Carlsberg

Kalithea / Carlsberg, Nicosia

2 Bedrooms

2 Bathrooms

86 m<sup>2</sup> Covered

### Description

- •2 bedrooms
- •2 W/C
- •Internal Area 86m2
- •Covered Verandas 23m2
- •Roof Garden 30m2
- Covered Parking
- Storage
- •Energy Efficiency "A"

Covered veranda

Roof garden

Parking spaces

Energy efficiency rating

## Gallery