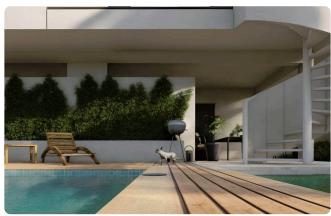

Reference 4385

2 Bed Independent Penthouse with Roof Garden in Kalithea/ €199,000 +VAT Carlsberg

Kalithea / Carlsberg, Nicosia

2 Bedrooms

2 Bathrooms

86 m<sup>2</sup> Covered

### Description

- •2 bedrooms
- •2 W/C
- •Internal Area 86m2
- •Covered Verandas 23m2
- •Roof Garden 30m2
- Covered Parking
- Storage
- •Energy Efficiency "A"

Covered veranda

Roof garden

Parking spaces

Energy efficiency rating

A

Status

Off plan





#### **Facilities**

- ✓ Aircondition · Provision
- Storage
- Solar photovoltaic panels, Provision
- Elevator
- Solar water heater

#### **Features**

- Guest WC
- En suite Bathroom
- Near amenities
- Pressurized water system
- ✓ Thermal insulation

- Quiet Area
- Modern design
- Roof Garden
- Easy access to highway

## Gallery





























# Floor plans