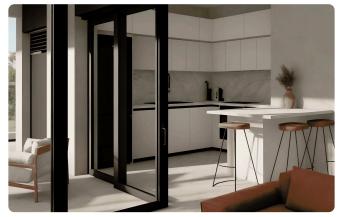

Reference 4385

2 Bed Independent Penthouse with Roof Garden in Kalithea/ €199,000 +VAT Carlsberg

Kalithea / Carlsberg, Nicosia

2 Bedrooms

2 Bathrooms

86 m<sup>2</sup> Covered

### Description

- •2 bedrooms
- •2 W/C
- •Internal Area 86m2
- •Covered Verandas 23m2
- •Roof Garden 30m2
- Covered Parking
- Storage
- •Energy Efficiency "A"

Covered veranda

Roof garden

Parking spaces

Energy efficiency rating

A

Status

Off plan





#### **Facilities**

- ✓ Aircondition · Provision
- Storage
- Solar photovoltaic panels, Provision
- Elevator
- Solar water heater

#### **Features**

- Guest WC
- En suite Bathroom
- Near amenities
- Pressurized water system
- ✓ Thermal insulation

- Quiet Area
- Modern design
- Roof Garden
- Easy access to highway

## Gallery





























# Floor plans