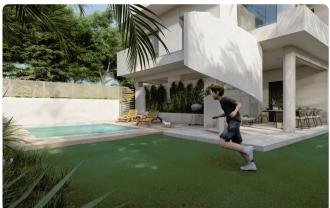

Reference 4385

2 Bed Independent Penthouse with Roof Garden in Kalithea/ €199,000 +VAT Carlsberg

Kalithea / Carlsberg, Nicosia

2 Bedrooms

2 Bathrooms

86 m<sup>2</sup> Covered

### Description

- •2 bedrooms
- •2 W/C
- •Internal Area 86m2
- •Covered Verandas 23m2
- •Roof Garden 30m2
- Covered Parking
- Storage
- •Energy Efficiency "A"

Covered veranda

Roof garden

Parking spaces

Energy efficiency rating

A

Status

Off plan





#### **Facilities**

- ✓ Aircondition · Provision
- Storage
- Solar photovoltaic panels, Provision
- Elevator
- Solar water heater

#### **Features**

- Guest WC
- En suite Bathroom
- Near amenities
- Pressurized water system
- ✓ Thermal insulation

- Quiet Area
- Modern design
- Roof Garden
- Easy access to highway

## Gallery





























# Floor plans