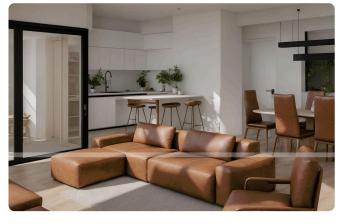

Reference 4385

2 Bed Independent Penthouse with Roof Garden in Kalithea/ €199,000 +VAT Carlsberg

Kalithea / Carlsberg, Nicosia

2 Bedrooms

2 Bathrooms

86 m<sup>2</sup> Covered

### Description

- •2 bedrooms
- •2 W/C
- •Internal Area 86m2
- •Covered Verandas 23m2
- •Roof Garden 30m2
- Covered Parking
- Storage
- •Energy Efficiency "A"

Covered veranda

Roof garden

Parking spaces

Energy efficiency rating

A

Status

Off plan





#### **Facilities**

- ✓ Aircondition · Provision
- Storage
- Solar photovoltaic panels, Provision
- Elevator
- Solar water heater

#### **Features**

- Guest WC
- En suite Bathroom
- Near amenities
- Pressurized water system
- ✓ Thermal insulation

- Quiet Area
- Modern design
- Roof Garden
- Easy access to highway

## Gallery





























# Floor plans