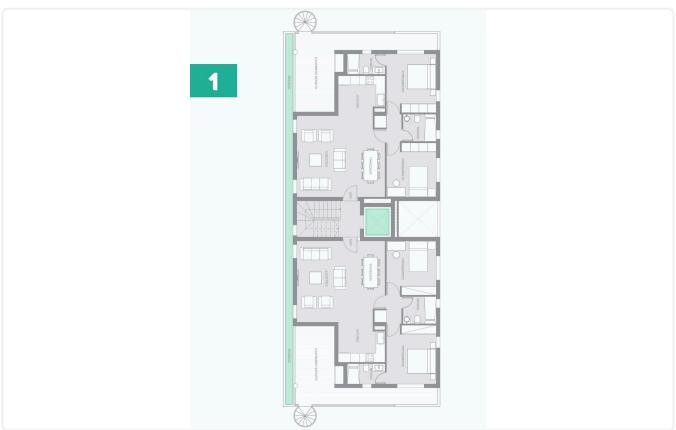

2 Bed Independent Penthouse with Roof Garden in Kalithea/ €199,000 +VAT Carlsberg

Kalithea / Carlsberg, Nicosia

2 Bedrooms

2 Bathrooms

86 m<sup>2</sup> Covered

### Description

- •2 bedrooms
- •2 W/C
- •Internal Area 86m2
- •Covered Verandas 23m2
- •Roof Garden 30m2
- Covered Parking
- Storage
- •Energy Efficiency "A"

Covered veranda

Roof garden

Parking spaces

Energy efficiency rating

A

Status

Off plan





#### **Facilities**

- ✓ Aircondition · Provision
- Storage
- Solar photovoltaic panels, Provision
- Elevator
- Solar water heater

#### **Features**

- Guest WC
- En suite Bathroom
- Near amenities
- Pressurized water system
- ✓ Thermal insulation

- Quiet Area
- Modern design
- Roof Garden
- Easy access to highway

## Gallery





























# Floor plans