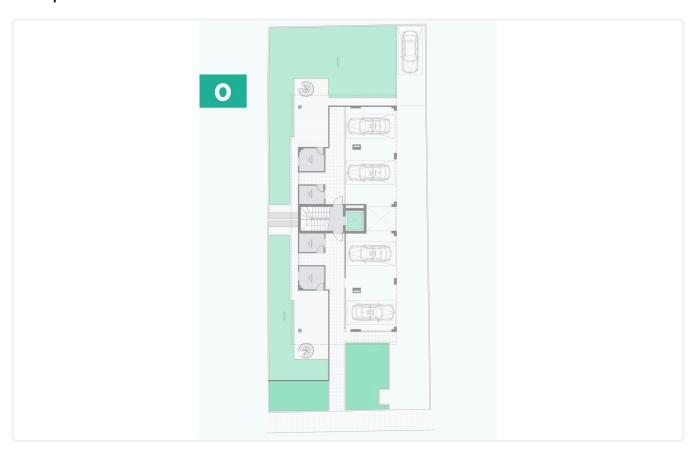

5

2 Bed Independent Penthouse with Roof Garden in Kalithea/ €199,000 +VAT Carlsberg

Kalithea / Carlsberg, Nicosia

2 Bedrooms

2 Bathrooms

86 m<sup>2</sup> Covered

### Description

- •2 bedrooms
- •2 W/C
- •Internal Area 86m2
- •Covered Verandas 23m2
- •Roof Garden 30m2
- Covered Parking
- Storage
- •Energy Efficiency "A"

Covered veranda

Roof garden

Parking spaces

Energy efficiency rating

A

Status

Off plan





#### **Facilities**

- ✓ Aircondition · Provision
- Storage
- Solar photovoltaic panels, Provision
- Elevator
- Solar water heater

#### **Features**

- Guest WC
- En suite Bathroom
- Near amenities
- Pressurized water system
- ✓ Thermal insulation

- Quiet Area
- Modern design
- Roof Garden
- Easy access to highway

## Gallery





























# Floor plans