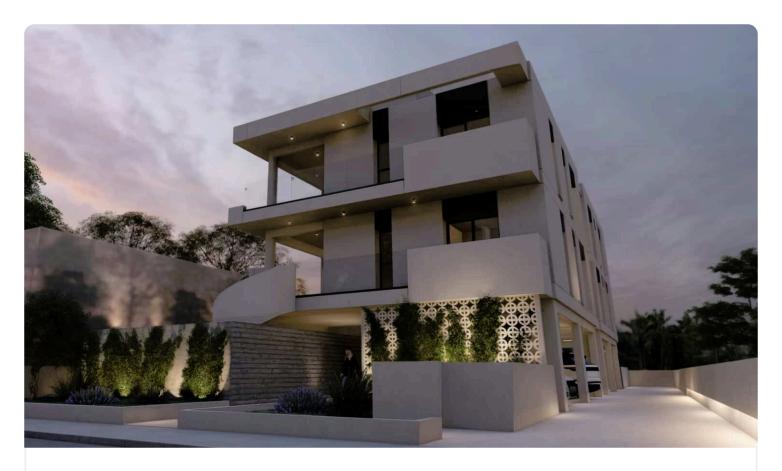

Reference 4385

2 Bed Independent Penthouse with Roof Garden in Kalithea/ €199,000 +VAT Carlsberg

Kalithea / Carlsberg, Nicosia

2 Bedrooms

2 Bathrooms

86 m<sup>2</sup> Covered

### Description

- •2 bedrooms
- •2 W/C
- •Internal Area 86m2
- •Covered Verandas 23m2
- •Roof Garden 30m2
- Covered Parking
- Storage
- •Energy Efficiency "A"

Covered veranda

Roof garden

Parking spaces

Energy efficiency rating

## Gallery