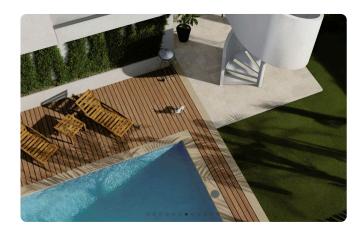

Reference 4385

2 Bed Independent Penthouse with Roof Garden in Kalithea/ €199,000 +VAT Carlsberg

Kalithea / Carlsberg, Nicosia

2 Bedrooms

2 Bathrooms

86 m<sup>2</sup> Covered

### Description

- •2 bedrooms
- •2 W/C
- •Internal Area 86m2
- •Covered Verandas 23m2
- •Roof Garden 30m2
- Covered Parking
- Storage
- •Energy Efficiency "A"

Covered veranda

Roof garden

Parking spaces

Energy efficiency rating

A

Status

Off plan





#### **Facilities**

- ✓ Aircondition · Provision
- Storage
- Solar photovoltaic panels, Provision
- Elevator
- Solar water heater

#### **Features**

- Guest WC
- En suite Bathroom
- Near amenities
- Pressurized water system
- ✓ Thermal insulation

- Quiet Area
- Modern design
- Roof Garden
- Easy access to highway

## Gallery





























# Floor plans