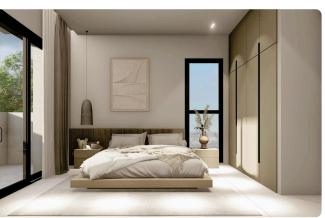

t with big garden in Kalithea/ €215,000 +VAT Carlsberg

Kalithea / Carlsberg, Nicosia

2 Bedrooms 2 Bathrooms 86 m² Covered

### Description

- •2 bedrooms
- •2 W/C
- •Internal Area 86m2
- •Covered Verandas 23+24m2
- •Garden 150m2
- Covered Parking
- Storage
- •Space for Swimming Pool
- Photovoltaic Panels Installation
- •A/C Installation
- •Energy Efficiency "A"

Covered veranda 47 m²

Garden 150 m²

Parking spaces 1

Energy efficiency rating A

Status Off plan





#### **Facilities**

- ✓ Aircondition · Split system
- Storage
- Solar photovoltaic panels

- Elevator
- ✓ Solar water heater

#### **Features**

- Guest WC
- En suite Bathroom
- Near amenities
- Easy access to highway

- Quiet Area
- Modern design
- Pressurized water system
- Thermal insulation

## Gallery



























# Floor plans