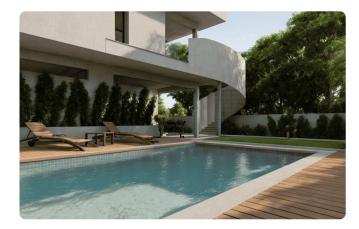

### Description

- •2 bedrooms
- •2 W/C
- •Internal Area 86m2
- •Covered Verandas 23+24m2
- •Garden 150m2
- Covered Parking
- Storage
- •Space for Swimming Pool
- Photovoltaic Panels Installation
- •A/C Installation
- •Energy Efficiency "A"

Covered veranda 47 m²

Garden 150 m²

Parking spaces 1

Energy efficiency rating A

Status Off plan