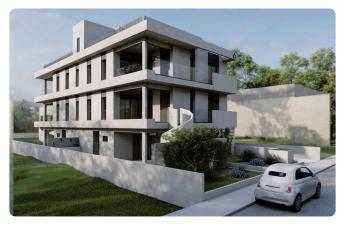

Reference 4382

2 Bed Independent Apartment with big garden in Kalithea/ €215,000 +VAT Carlsberg

Kalithea / Carlsberg, Nicosia

2 Bedrooms 2 Bathrooms 86 m² Covered