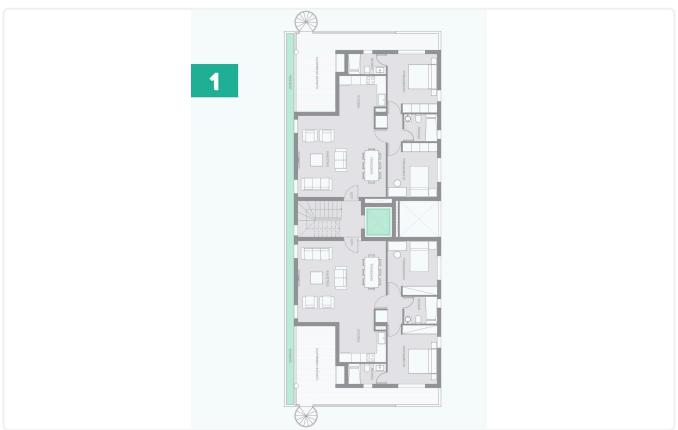

thea/ €215,000 +VAT Carlsberg

Kalithea / Carlsberg, Nicosia

2 Bedrooms 2 Bathrooms 86 m² Covered

### Description

- •2 bedrooms
- •2 W/C
- •Internal Area 86m2
- •Covered Verandas 23+24m2
- •Garden 150m2
- Covered Parking
- Storage
- •Space for Swimming Pool
- Photovoltaic Panels Installation
- •A/C Installation
- •Energy Efficiency "A"

Covered veranda 47 m²

Garden 150 m²

Parking spaces 1

Energy efficiency rating A

Status Off plan





#### **Facilities**

- ✓ Aircondition · Split system
- Storage
- Solar photovoltaic panels

- Elevator
- ✓ Solar water heater

#### **Features**

- Guest WC
- En suite Bathroom
- Near amenities
- Easy access to highway

- Quiet Area
- Modern design
- Pressurized water system
- Thermal insulation

## Gallery



























# Floor plans