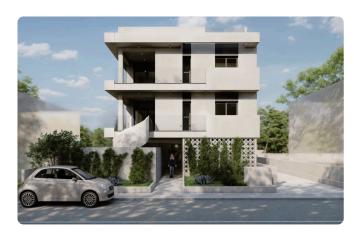

Reference 4382

2 Bed Independent Apartment with big garden in Kalithea/ €215,000 +VAT Carlsberg

Kalithea / Carlsberg, Nicosia

2 Bedrooms 2 Bathrooms 86 m² Covered