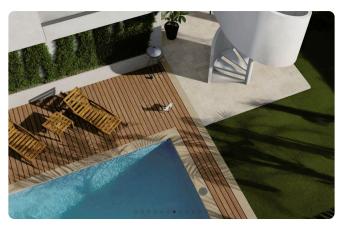

### Description

- •2 bedrooms
- •2 W/C
- •Internal Area 86m2
- •Covered Verandas 23+24m2
- •Garden 150m2
- Covered Parking
- Storage
- •Space for Swimming Pool
- Photovoltaic Panels Installation
- •A/C Installation
- •Energy Efficiency "A"

Covered veranda 47 m²

Garden 150 m²

Parking spaces 1

Energy efficiency rating A

Status Off plan