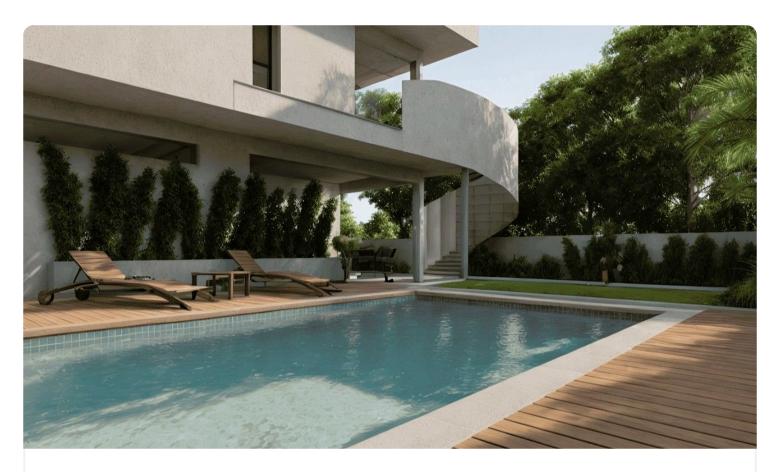

### Description

- •2 bedrooms
- •2 W/C
- •Internal Area 86m2
- •Covered Verandas 23+24m2
- •Garden 150m2
- Covered Parking
- Storage
- •Space for Swimming Pool
- Photovoltaic Panels Installation
- •A/C Installation
- •Energy Efficiency "A"

Covered veranda 47 m²

Garden 150 m²

Parking spaces 1

Energy efficiency rating A

Status Off plan