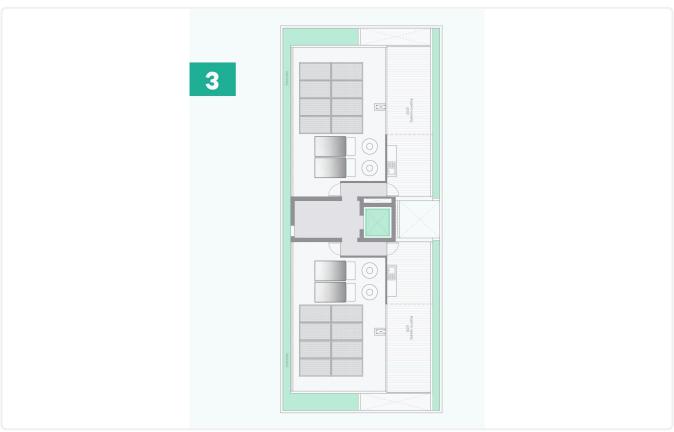

Reference 4382

2 Bed Independent Apartment with big garden in Kalithea/ €215,000 +VAT Carlsberg

Kalithea / Carlsberg, Nicosia

2 Bedrooms 2 Bathrooms 86 m² Covered

### Description

- •2 bedrooms
- •2 W/C
- •Internal Area 86m2
- •Covered Verandas 23+24m2
- •Garden 150m2
- Covered Parking
- Storage
- •Space for Swimming Pool
- Photovoltaic Panels Installation
- •A/C Installation
- •Energy Efficiency "A"

Covered veranda 47 m²

Garden 150 m²

Parking spaces 1

Energy efficiency rating A

Status Off plan

# Floor plans