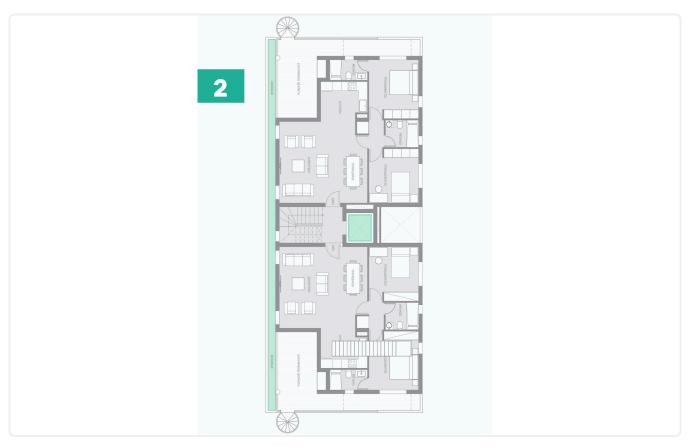

Reference 4382

2 Bed Independent Apartment with big garden in Kalithea/ €215,000 +VAT Carlsberg

Kalithea / Carlsberg, Nicosia

2 Bedrooms 2 Bathrooms 86 m² Covered

### Description

- •2 bedrooms
- •2 W/C
- •Internal Area 86m2
- •Covered Verandas 23+24m2
- •Garden 150m2
- Covered Parking
- Storage
- •Space for Swimming Pool
- Photovoltaic Panels Installation
- •A/C Installation
- •Energy Efficiency "A"

Covered veranda 47 m²

Garden 150 m²

Parking spaces 1

Energy efficiency rating A

Status Off plan

# Floor plans