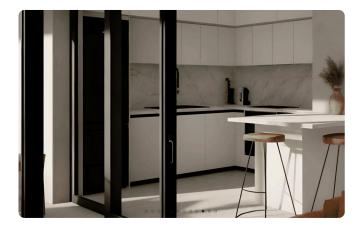

with big garden in Kalithea/ €215,000 +VAT Carlsberg

Kalithea / Carlsberg, Nicosia

2 Bedrooms 2 Bathrooms 86 m² Covered

### Description

- •2 bedrooms
- •2 W/C
- •Internal Area 86m2
- •Covered Verandas 23+24m2
- •Garden 150m2
- Covered Parking
- Storage
- •Space for Swimming Pool
- Photovoltaic Panels Installation
- •A/C Installation
- •Energy Efficiency "A"

Covered veranda 47 m²

Garden 150 m²

Parking spaces 1

Energy efficiency rating A

Status Off plan





#### **Facilities**

- ✓ Aircondition · Split system
- Storage
- Solar photovoltaic panels

- Elevator
- ✓ Solar water heater

#### **Features**

- Guest WC
- En suite Bathroom
- Near amenities
- Easy access to highway

- Quiet Area
- Modern design
- Pressurized water system
- Thermal insulation

## Gallery



























# Floor plans