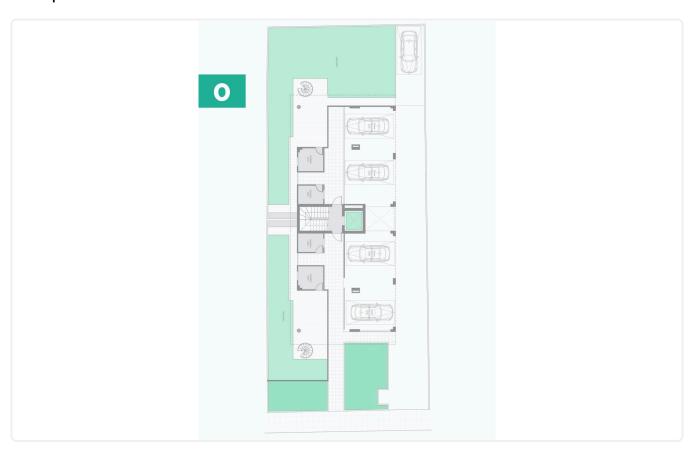

lithea/ €215,000 +VAT Carlsberg

Kalithea / Carlsberg, Nicosia

2 Bedrooms 2 Bathrooms 86 m² Covered

### Description

- •2 bedrooms
- •2 W/C
- •Internal Area 86m2
- •Covered Verandas 23+24m2
- •Garden 150m2
- Covered Parking
- Storage
- •Space for Swimming Pool
- Photovoltaic Panels Installation
- •A/C Installation
- •Energy Efficiency "A"

Covered veranda 47 m²

Garden 150 m²

Parking spaces 1

Energy efficiency rating A

Status Off plan





#### **Facilities**

- ✓ Aircondition · Split system
- Storage
- Solar photovoltaic panels

- Elevator
- ✓ Solar water heater

#### **Features**

- Guest WC
- En suite Bathroom
- Near amenities
- Easy access to highway

- Quiet Area
- Modern design
- Pressurized water system
- Thermal insulation

## Gallery



























# Floor plans