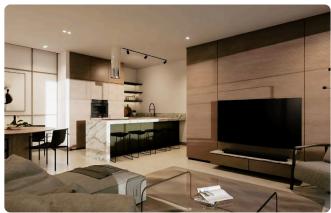

red

## Description

- •2 bedrooms
- •3 W/C
- •Internal Area 80m2
- •Covered Veranda 21.4m2
- •Roof Garden 46.7m2
- •Interior Roof Garden 8m2
- Covered Parking
- Storage
- Photovoltaic Panels
- •Energy Efficiency "A"

Covered veranda 21.4 m<sup>2</sup> 46.7 m<sup>2</sup> Roof garden

Parking spaces

Energy efficiency rating

Under Status construction





### **Facilities**

- ✓ Aircondition · Provision
- Storage
- Solar photovoltaic panels

- ✓ Parking · Covered
- ✓ Solar water heater

#### **Features**

- Guest WC
- Ceramic tiles
- En suite Bathroom
- Sea view
- Roof Garden
- Double glazing
- Mountain view
- Entrance gate

- Veranda
- Barbeque
- Modern design
- Near amenities
- ✓ Alarm system, Provision
- Open plan
- Pressurized water system
- ✓ Thermal insulation

## Gallery

















# Floor plans