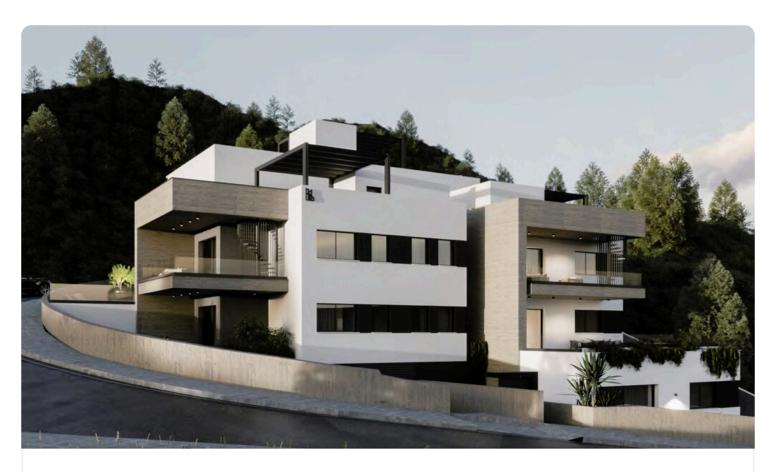

Reference 4350

2 Bed Penthouse with Roof Garden in Agia Fyla

€380,000 +VAT

Agia Fyla, Limassol

2 Bedrooms

3 Bathrooms 80 m<sup>2</sup> Covered

## Description

- •2 bedrooms
- •3 W/C
- •Internal Area 80m2
- •Covered Veranda 21.4m2
- •Roof Garden 46.7m2
- •Interior Roof Garden 8m2
- Covered Parking
- Storage
- Photovoltaic Panels
- •Energy Efficiency "A"

Covered veranda 21.4 m<sup>2</sup> 46.7 m<sup>2</sup> Roof garden

Parking spaces

Energy efficiency rating

Under Status construction