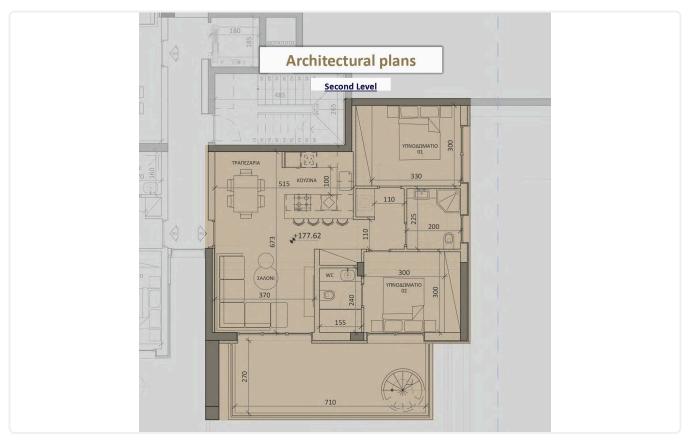

•3 W/C
- •Internal Area 80m2
- •Covered Veranda 21.4m2
- •Roof Garden 46.7m2
- •Interior Roof Garden 8m2
- Covered Parking
- Storage
- Photovoltaic Panels
- •Energy Efficiency "A"

Covered veranda 21.4 m<sup>2</sup> 46.7 m<sup>2</sup> Roof garden

Parking spaces

Energy efficiency rating

Under Status construction





### **Facilities**

- ✓ Aircondition · Provision
- Storage
- Solar photovoltaic panels

- ✓ Parking · Covered
- ✓ Solar water heater

#### **Features**

- Guest WC
- Ceramic tiles
- En suite Bathroom
- Sea view
- Roof Garden
- Double glazing
- Mountain view
- Entrance gate

- Veranda
- Barbeque
- Modern design
- Near amenities
- ✓ Alarm system, Provision
- Open plan
- Pressurized water system
- ✓ Thermal insulation

## Gallery

















# Floor plans