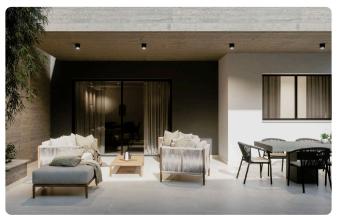

up> Covered

## Description

- •2 bedrooms
- •3 W/C
- •Internal Area 80m2
- •Covered Veranda 21.4m2
- •Roof Garden 46.7m2
- •Interior Roof Garden 8m2
- Covered Parking
- Storage
- Photovoltaic Panels
- •Energy Efficiency "A"

Covered veranda 21.4 m<sup>2</sup> 46.7 m<sup>2</sup> Roof garden

Parking spaces

Energy efficiency rating

Under Status construction





### **Facilities**

- ✓ Aircondition · Provision
- Storage
- Solar photovoltaic panels

- ✓ Parking · Covered
- ✓ Solar water heater

#### **Features**

- Guest WC
- Ceramic tiles
- En suite Bathroom
- Sea view
- Roof Garden
- Double glazing
- Mountain view
- Entrance gate

- Veranda
- Barbeque
- Modern design
- Near amenities
- ✓ Alarm system, Provision
- Open plan
- Pressurized water system
- ✓ Thermal insulation

## Gallery

















# Floor plans