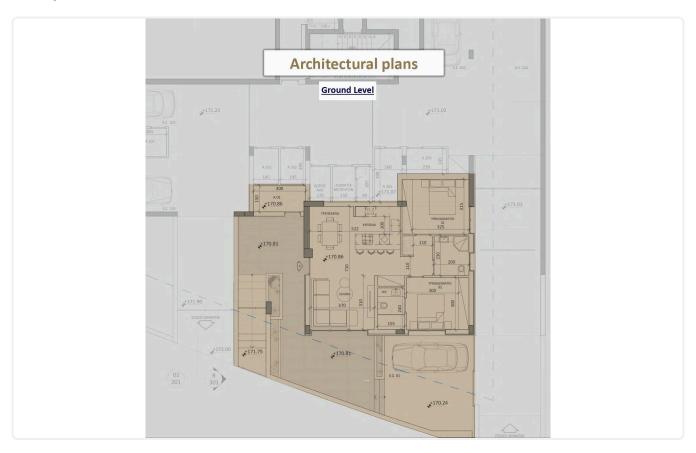

- •2 bedrooms
- •3 W/C
- •Internal Area 80m2
- •Covered Veranda 21.4m2
- •Roof Garden 46.7m2
- •Interior Roof Garden 8m2
- Covered Parking
- Storage
- Photovoltaic Panels
- •Energy Efficiency "A"

Covered veranda 21.4 m<sup>2</sup> 46.7 m<sup>2</sup> Roof garden

Parking spaces

Energy efficiency rating

Under Status construction





### **Facilities**

- ✓ Aircondition · Provision
- Storage
- Solar photovoltaic panels

- ✓ Parking · Covered
- ✓ Solar water heater

#### **Features**

- Guest WC
- Ceramic tiles
- En suite Bathroom
- Sea view
- Roof Garden
- Double glazing
- Mountain view
- Entrance gate

- Veranda
- Barbeque
- Modern design
- Near amenities
- ✓ Alarm system, Provision
- Open plan
- Pressurized water system
- ✓ Thermal insulation

## Gallery

















# Floor plans