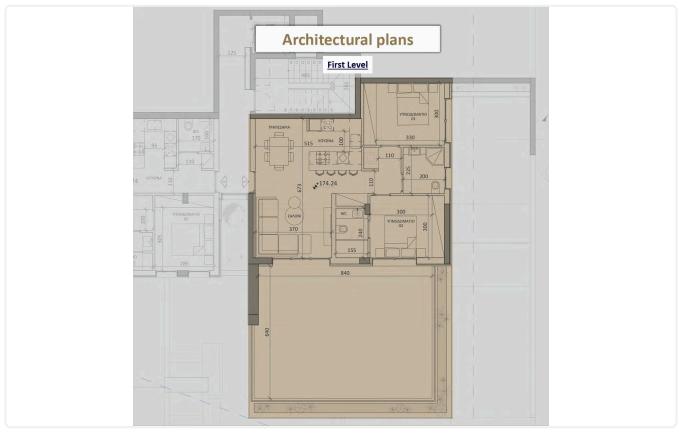

•2 bedrooms
- •3 W/C
- •Internal Area 80m2
- •Covered Veranda 21.4m2
- •Roof Garden 46.7m2
- •Interior Roof Garden 8m2
- Covered Parking
- Storage
- Photovoltaic Panels
- •Energy Efficiency "A"

Covered veranda 21.4 m<sup>2</sup> 46.7 m<sup>2</sup> Roof garden

Parking spaces

Energy efficiency rating

Under Status construction





### **Facilities**

- ✓ Aircondition · Provision
- Storage
- Solar photovoltaic panels

- ✓ Parking · Covered
- ✓ Solar water heater

#### **Features**

- Guest WC
- Ceramic tiles
- En suite Bathroom
- Sea view
- Roof Garden
- Double glazing
- Mountain view
- Entrance gate

- Veranda
- Barbeque
- Modern design
- Near amenities
- ✓ Alarm system, Provision
- Open plan
- Pressurized water system
- ✓ Thermal insulation

## Gallery

















# Floor plans