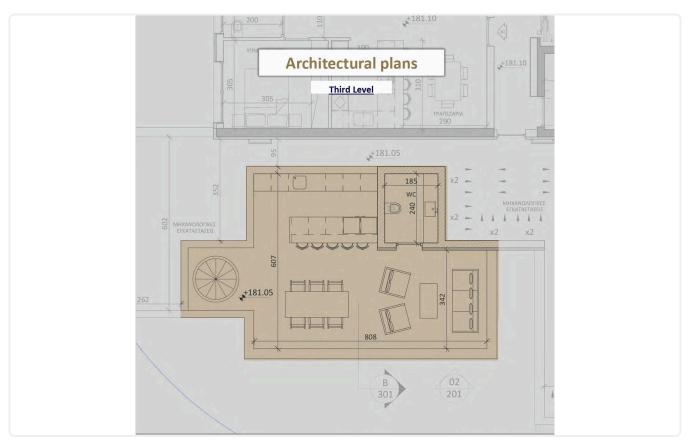

•Internal Area 80m2
- •Covered Veranda 21.4m2
- •Roof Garden 46.7m2
- •Interior Roof Garden 8m2
- Covered Parking
- Storage
- Photovoltaic Panels
- •Energy Efficiency "A"

Covered veranda 21.4 m<sup>2</sup> 46.7 m<sup>2</sup> Roof garden

Parking spaces

Energy efficiency rating

Under Status construction





### **Facilities**

- ✓ Aircondition · Provision
- Storage
- Solar photovoltaic panels

- ✓ Parking · Covered
- ✓ Solar water heater

#### **Features**

- Guest WC
- Ceramic tiles
- En suite Bathroom
- Sea view
- Roof Garden
- Double glazing
- Mountain view
- Entrance gate

- Veranda
- Barbeque
- Modern design
- Near amenities
- ✓ Alarm system, Provision
- Open plan
- Pressurized water system
- ✓ Thermal insulation

## Gallery

















# Floor plans