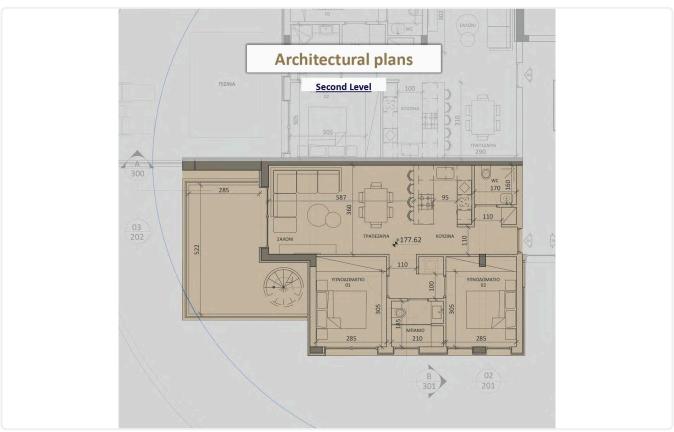

oms
- •3 W/C
- •Internal Area 80m2
- •Covered Veranda 21.4m2
- •Roof Garden 46.7m2
- •Interior Roof Garden 8m2
- Covered Parking
- Storage
- Photovoltaic Panels
- •Energy Efficiency "A"

Covered veranda 21.4 m<sup>2</sup> 46.7 m<sup>2</sup> Roof garden

Parking spaces

Energy efficiency rating

Under Status construction





### **Facilities**

- ✓ Aircondition · Provision
- Storage
- Solar photovoltaic panels

- ✓ Parking · Covered
- ✓ Solar water heater

#### **Features**

- Guest WC
- Ceramic tiles
- En suite Bathroom
- Sea view
- Roof Garden
- Double glazing
- Mountain view
- Entrance gate

- Veranda
- Barbeque
- Modern design
- Near amenities
- ✓ Alarm system, Provision
- Open plan
- Pressurized water system
- ✓ Thermal insulation

## Gallery

















# Floor plans