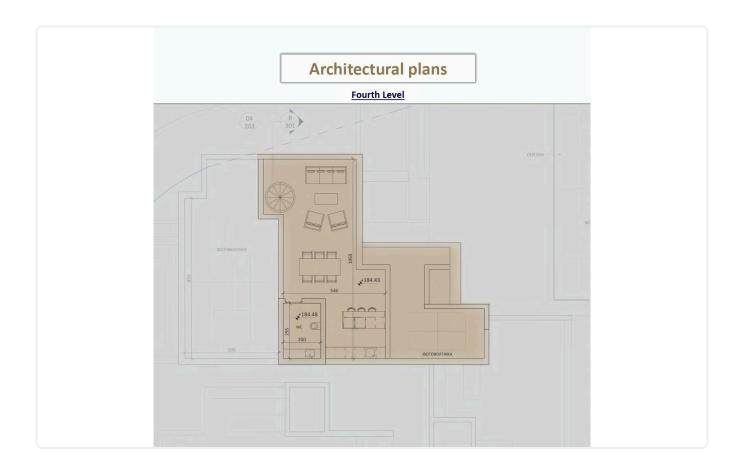

al Area 80m2
- •Covered Veranda 21.4m2
- •Roof Garden 46.7m2
- •Interior Roof Garden 8m2
- Covered Parking
- Storage
- Photovoltaic Panels
- •Energy Efficiency "A"

Covered veranda 21.4 m<sup>2</sup> 46.7 m<sup>2</sup> Roof garden

Parking spaces

Energy efficiency rating

Under Status construction





### **Facilities**

- ✓ Aircondition · Provision
- Storage
- Solar photovoltaic panels

- ✓ Parking · Covered
- ✓ Solar water heater

#### **Features**

- Guest WC
- Ceramic tiles
- En suite Bathroom
- Sea view
- Roof Garden
- Double glazing
- Mountain view
- Entrance gate

- Veranda
- Barbeque
- Modern design
- Near amenities
- ✓ Alarm system, Provision
- Open plan
- Pressurized water system
- ✓ Thermal insulation

## Gallery

















# Floor plans