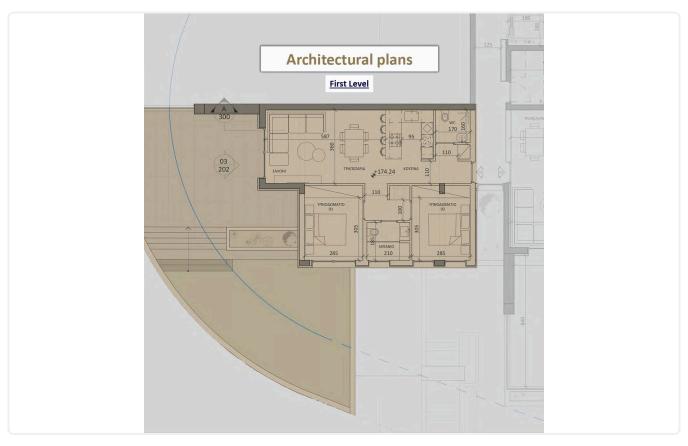

rooms
- •3 W/C
- •Internal Area 80m2
- •Covered Veranda 21.4m2
- •Roof Garden 46.7m2
- •Interior Roof Garden 8m2
- Covered Parking
- Storage
- Photovoltaic Panels
- •Energy Efficiency "A"

Covered veranda 21.4 m<sup>2</sup> 46.7 m<sup>2</sup> Roof garden

Parking spaces

Energy efficiency rating

Under Status construction





### **Facilities**

- ✓ Aircondition · Provision
- Storage
- Solar photovoltaic panels

- ✓ Parking · Covered
- ✓ Solar water heater

#### **Features**

- Guest WC
- Ceramic tiles
- En suite Bathroom
- Sea view
- Roof Garden
- Double glazing
- Mountain view
- Entrance gate

- Veranda
- Barbeque
- Modern design
- Near amenities
- ✓ Alarm system, Provision
- Open plan
- Pressurized water system
- ✓ Thermal insulation

## Gallery

















# Floor plans