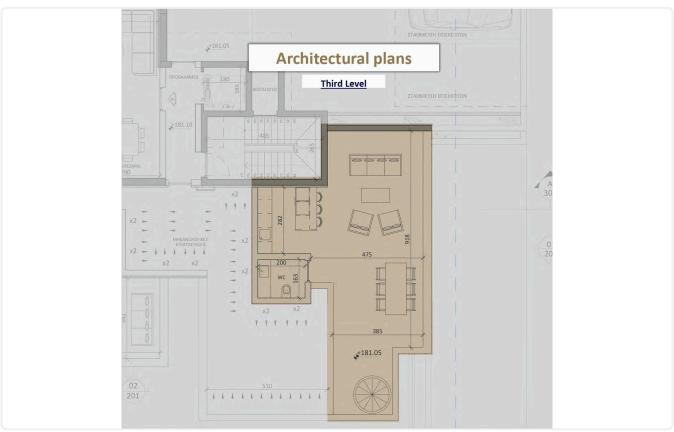

Internal Area 80m2
- •Covered Veranda 21.4m2
- •Roof Garden 46.7m2
- •Interior Roof Garden 8m2
- Covered Parking
- Storage
- Photovoltaic Panels
- •Energy Efficiency "A"

Covered veranda 21.4 m<sup>2</sup> 46.7 m<sup>2</sup> Roof garden

Parking spaces

Energy efficiency rating

Under Status construction





### **Facilities**

- ✓ Aircondition · Provision
- Storage
- Solar photovoltaic panels

- ✓ Parking · Covered
- ✓ Solar water heater

#### **Features**

- Guest WC
- Ceramic tiles
- En suite Bathroom
- Sea view
- Roof Garden
- Double glazing
- Mountain view
- Entrance gate

- Veranda
- Barbeque
- Modern design
- Near amenities
- ✓ Alarm system, Provision
- Open plan
- Pressurized water system
- ✓ Thermal insulation

## Gallery

















# Floor plans