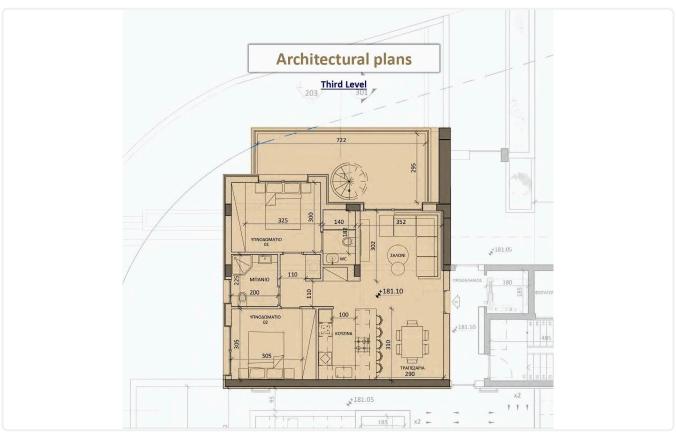

W/C
- •Internal Area 80m2
- •Covered Veranda 21.4m2
- •Roof Garden 46.7m2
- •Interior Roof Garden 8m2
- Covered Parking
- Storage
- Photovoltaic Panels
- •Energy Efficiency "A"

Covered veranda 21.4 m<sup>2</sup> 46.7 m<sup>2</sup> Roof garden

Parking spaces

Energy efficiency rating

Under Status construction





### **Facilities**

- ✓ Aircondition · Provision
- Storage
- Solar photovoltaic panels

- ✓ Parking · Covered
- ✓ Solar water heater

#### **Features**

- Guest WC
- Ceramic tiles
- En suite Bathroom
- Sea view
- Roof Garden
- Double glazing
- Mountain view
- Entrance gate

- Veranda
- Barbeque
- Modern design
- Near amenities
- ✓ Alarm system, Provision
- Open plan
- Pressurized water system
- ✓ Thermal insulation

## Gallery

















# Floor plans