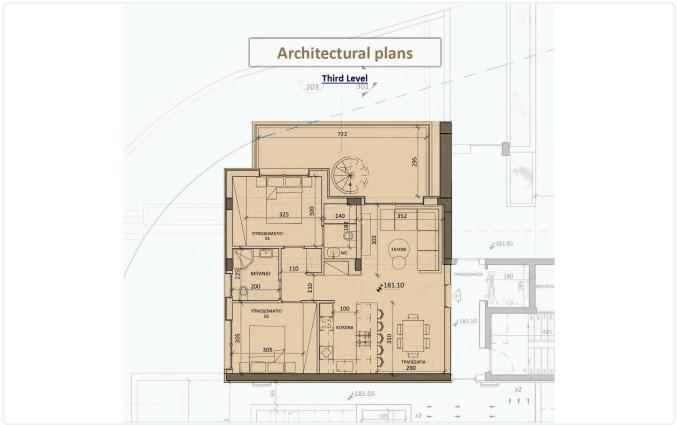

|
| •Photovoltaic Panels     •Energy Efficiency "A"                                    | Status                   | Under construction            |



•Energy Efficiency "A"



## Facilities

Aircondition · Provision
 Storage
 Solar photovoltaic panels

## Features

- Guest WC
- Ceramic tiles
- Modern design
- Near amenities
- Double glazing
- Mountain view
- Entrance gate

| ~            | Veranda                  |
|--------------|--------------------------|
| ~            | En suite Bathroom        |
| ~            | Sea view                 |
| ~            | Alarm system, Provision  |
| $\checkmark$ | Open plan                |
| ~            | Pressurized water system |
| ~            | Thermal insulation       |

## Gallery













## Floor plans