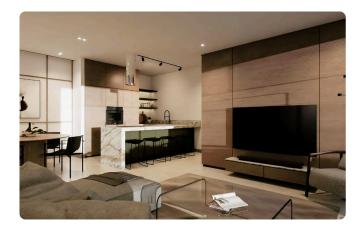

y efficiency rating | А                             |
| •Photovoltaic Panels     •Energy Efficiency "A"                                    | Status                   | Under construction            |



•Energy Efficiency "A"



## Facilities

Aircondition · Provision
 Storage
 Solar photovoltaic panels

## Features

- Guest WC
- Ceramic tiles
- Modern design
- Near amenities
- Double glazing
- Mountain view
- Entrance gate

| ~            | Veranda                  |
|--------------|--------------------------|
| ~            | En suite Bathroom        |
| ~            | Sea view                 |
| ~            | Alarm system, Provision  |
| $\checkmark$ | Open plan                |
| ~            | Pressurized water system |
| ~            | Thermal insulation       |

## Gallery













## Floor plans