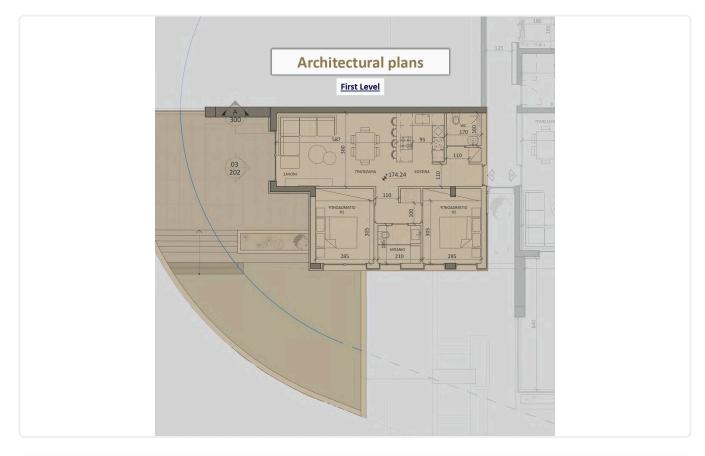

|
| •Photovoltaic Panels     •Energy Efficiency "A"                                    | Status                   | Under construction            |



•Energy Efficiency "A"



## Facilities

Aircondition · Provision
 Storage
 Solar photovoltaic panels

## Features

- Guest WC
- Ceramic tiles
- Modern design
- Near amenities
- Double glazing
- Mountain view
- Entrance gate

| ~            | Veranda                  |
|--------------|--------------------------|
| ~            | En suite Bathroom        |
| ~            | Sea view                 |
| ~            | Alarm system, Provision  |
| $\checkmark$ | Open plan                |
| ~            | Pressurized water system |
| ~            | Thermal insulation       |

## Gallery













## Floor plans