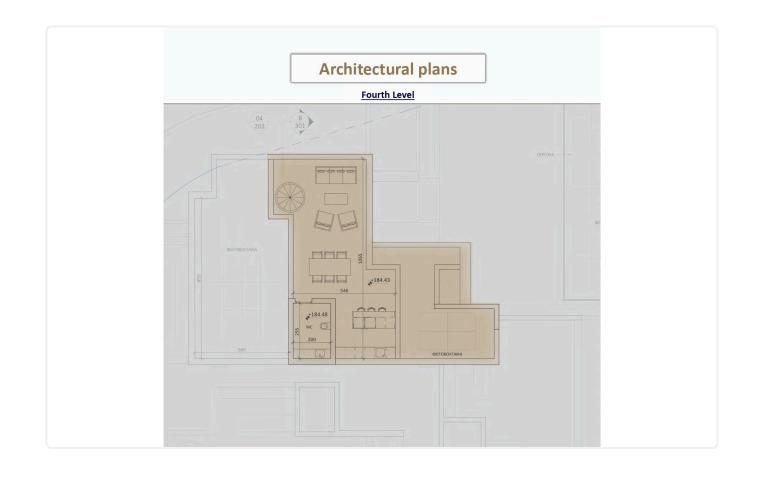

| •Photovoltaic Panels     •Energy Efficiency "A"                                    | Status                   | Under construction            |



•Energy Efficiency "A"



## Facilities

Aircondition · Provision
 Storage
 Solar photovoltaic panels

## Features

- Guest WC
- Ceramic tiles
- Modern design
- Near amenities
- Double glazing
- Mountain view
- Entrance gate

| ~            | Veranda                  |
|--------------|--------------------------|
| ~            | En suite Bathroom        |
| ~            | Sea view                 |
| ~            | Alarm system, Provision  |
| $\checkmark$ | Open plan                |
| ~            | Pressurized water system |
| ~            | Thermal insulation       |

## Gallery













## Floor plans