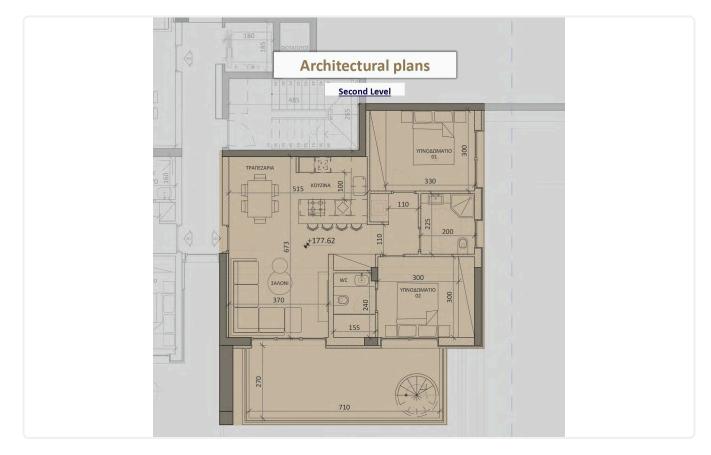

|
| •Photovoltaic Panels     •Energy Efficiency "A"                                    | Status                   | Under construction            |



•Energy Efficiency "A"



## Facilities

Aircondition · Provision
 Storage
 Solar photovoltaic panels

## Features

- Guest WC
- Ceramic tiles
- Modern design
- Near amenities
- Double glazing
- Mountain view
- Entrance gate

| ~            | Veranda                  |
|--------------|--------------------------|
| ~            | En suite Bathroom        |
| ~            | Sea view                 |
| ~            | Alarm system, Provision  |
| $\checkmark$ | Open plan                |
| ~            | Pressurized water system |
| ~            | Thermal insulation       |

## Gallery













## Floor plans