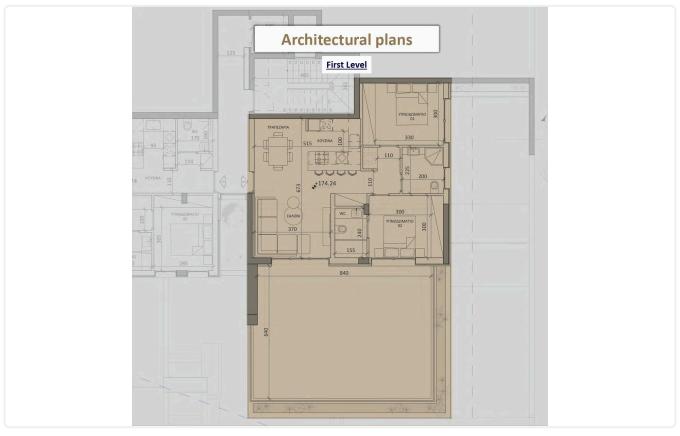

|
| •Photovoltaic Panels     •Energy Efficiency "A"                                    | Status                   | Under construction            |



•Energy Efficiency "A"



## Facilities

Aircondition · Provision
 Storage
 Solar photovoltaic panels

## Features

- Guest WC
- Ceramic tiles
- Modern design
- Near amenities
- Double glazing
- Mountain view
- Entrance gate

| ~            | Veranda                  |
|--------------|--------------------------|
| ~            | En suite Bathroom        |
| ~            | Sea view                 |
| ~            | Alarm system, Provision  |
| $\checkmark$ | Open plan                |
| ~            | Pressurized water system |
| ~            | Thermal insulation       |

## Gallery













## Floor plans