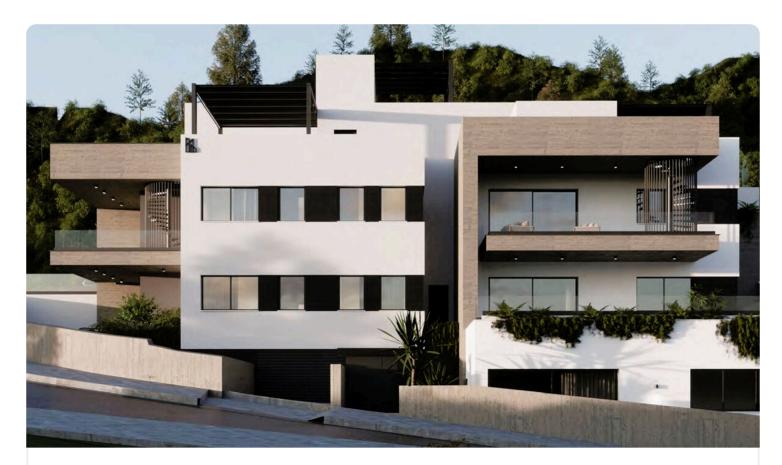

Reference 4347

| Ground Floor Aparment with large veranda in Agia Fyla €270,000 +vat                |                          |                               |
|------------------------------------------------------------------------------------|--------------------------|-------------------------------|
| Agia Fyla, Limassol                                                                | 2 Bedrooms 2 Bathroo     | oms 81 m <sup>2</sup> Covered |
| Description                                                                        |                          |                               |
| •2 bedrooms<br>•2 W/C                                                              | Uncovered<br>veranda     | 38.4 m <sup>2</sup>           |
| •Internal Area 81m2                                                                | Parking spaces           | 1                             |
| <ul> <li>Veranda 38.4m2</li> <li>Private Gated Parking</li> <li>Storage</li> </ul> | Energy efficiency rating | А                             |
| •Photovoltaic Panels     •Energy Efficiency "A"                                    | Status                   | Under construction            |