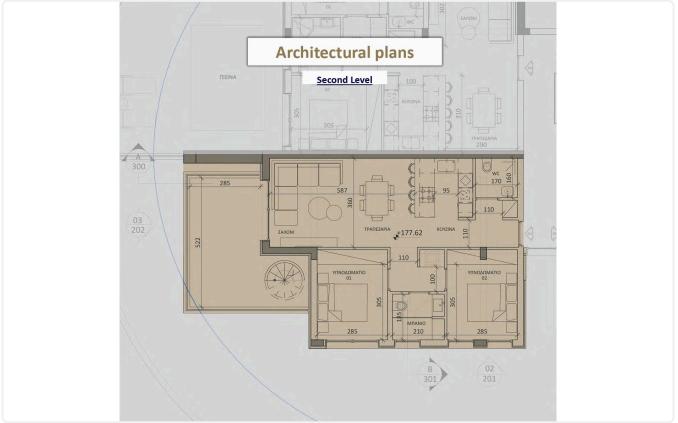

|
| •Photovoltaic Panels     •Energy Efficiency "A"                                    | Status                   | Under construction            |



•Energy Efficiency "A"



## Facilities

Aircondition · Provision
 Storage
 Solar photovoltaic panels

## Features

- Guest WC
- Ceramic tiles
- Modern design
- Near amenities
- Double glazing
- Mountain view
- Entrance gate

| ~            | Veranda                  |
|--------------|--------------------------|
| ~            | En suite Bathroom        |
| ~            | Sea view                 |
| ~            | Alarm system, Provision  |
| $\checkmark$ | Open plan                |
| ~            | Pressurized water system |
| ~            | Thermal insulation       |

## Gallery













## Floor plans