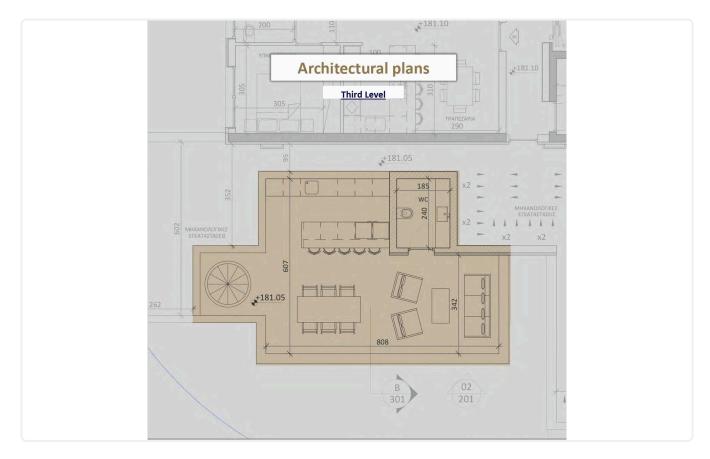

|
| •Photovoltaic Panels     •Energy Efficiency "A"                                    | Status                   | Under construction            |



•Energy Efficiency "A"



## Facilities

Aircondition · Provision
 Storage
 Solar photovoltaic panels

## Features

- Guest WC
- Ceramic tiles
- Modern design
- Near amenities
- Double glazing
- Mountain view
- Entrance gate

| ~            | Veranda                  |
|--------------|--------------------------|
| ~            | En suite Bathroom        |
| ~            | Sea view                 |
| ~            | Alarm system, Provision  |
| $\checkmark$ | Open plan                |
| ~            | Pressurized water system |
| ~            | Thermal insulation       |

## Gallery













## Floor plans