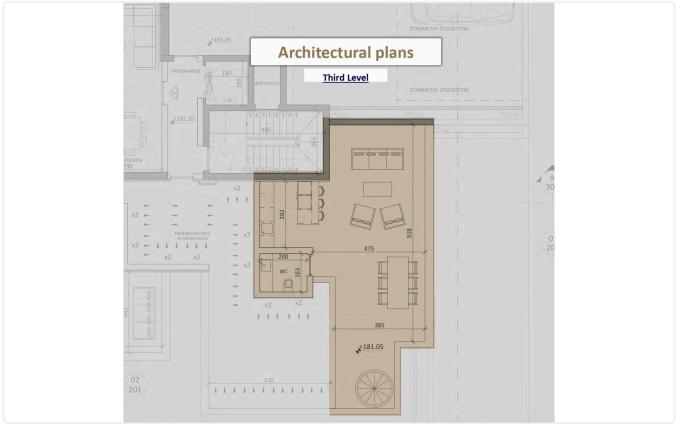

|
| •Photovoltaic Panels     •Energy Efficiency "A"                                    | Status                   | Under construction            |



•Energy Efficiency "A"



## Facilities

Aircondition · Provision
 Storage
 Solar photovoltaic panels

## Features

- Guest WC
- Ceramic tiles
- Modern design
- Near amenities
- Double glazing
- Mountain view
- Entrance gate

| ~            | Veranda                  |
|--------------|--------------------------|
| ~            | En suite Bathroom        |
| ~            | Sea view                 |
| ~            | Alarm system, Provision  |
| $\checkmark$ | Open plan                |
| ~            | Pressurized water system |
| ~            | Thermal insulation       |

## Gallery













## Floor plans