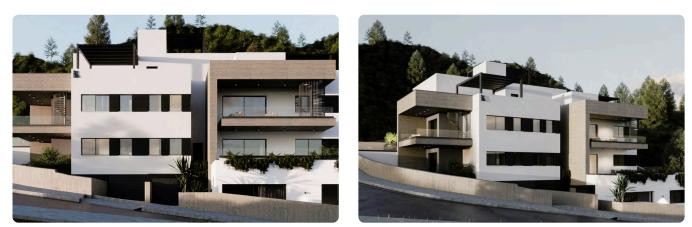

Reference 4347

| Ground Floor Aparment with large veranda in Agia Fyla €270,000 +vat                |                          |                               |
|------------------------------------------------------------------------------------|--------------------------|-------------------------------|
| Agia Fyla, Limassol                                                                | 2 Bedrooms 2 Bathroo     | oms 81 m <sup>2</sup> Covered |
| Description                                                                        |                          |                               |
| •2 bedrooms<br>•2 W/C                                                              | Uncovered<br>veranda     | 38.4 m <sup>2</sup>           |
| •Internal Area 81m2                                                                | Parking spaces           | 1                             |
| <ul> <li>Veranda 38.4m2</li> <li>Private Gated Parking</li> <li>Storage</li> </ul> | Energy efficiency rating | А                             |
| •Photovoltaic Panels     •Energy Efficiency "A"                                    | Status                   | Under construction            |