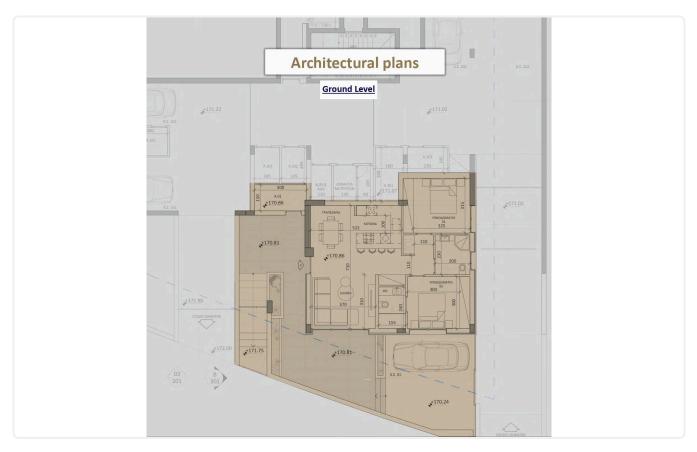

А                             |
| •Photovoltaic Panels     •Energy Efficiency "A"                                    | Status                   | Under construction            |



•Energy Efficiency "A"



## Facilities

Aircondition · Provision
 Storage
 Solar photovoltaic panels

## Features

- Guest WC
- Ceramic tiles
- Modern design
- Near amenities
- Double glazing
- Mountain view
- Entrance gate

| ~            | Veranda                  |
|--------------|--------------------------|
| ~            | En suite Bathroom        |
| ~            | Sea view                 |
| ~            | Alarm system, Provision  |
| $\checkmark$ | Open plan                |
| ~            | Pressurized water system |
| ~            | Thermal insulation       |

## Gallery













## Floor plans